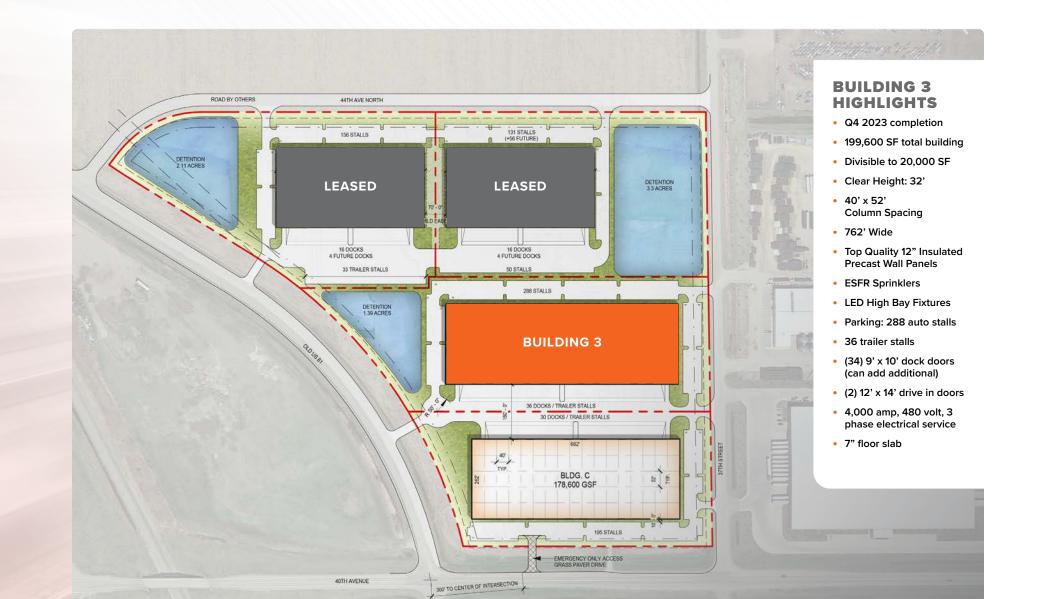

#### **NOW LEASING**

20,000 - 200,000 SF Available Immediately Immediate Access to I-29 Building 3 Available November 2023

### BUILDING 3 CONSTRUCTION PROGRESS