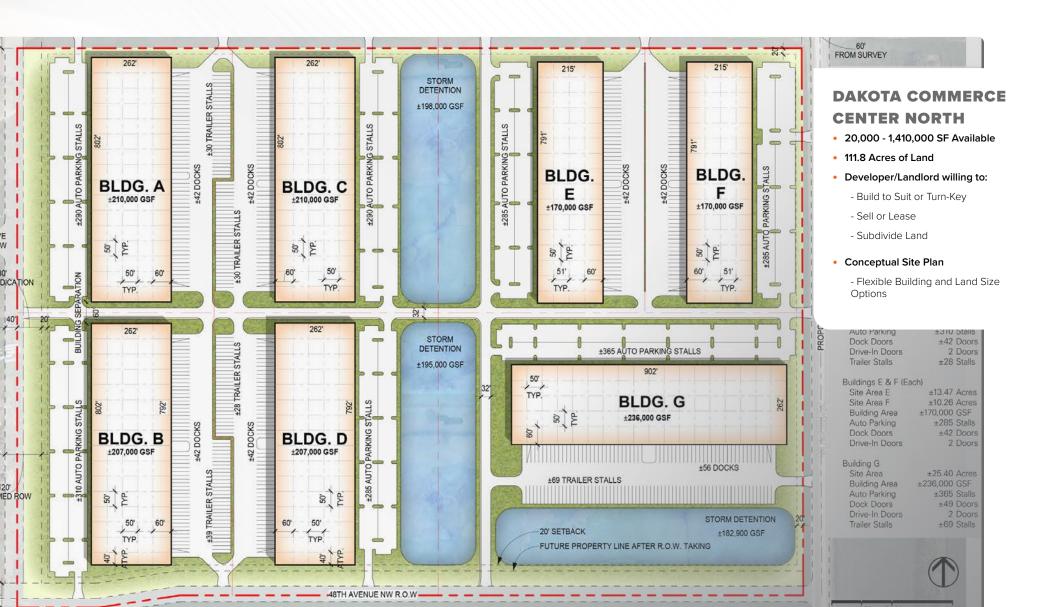

#### DCC NORTH

111 Acres: BTS or For Sale

PROPERTY WEBSITE

HYDE

**CBRE** 

### DAKOTA COMMERCE CENTER NORTH