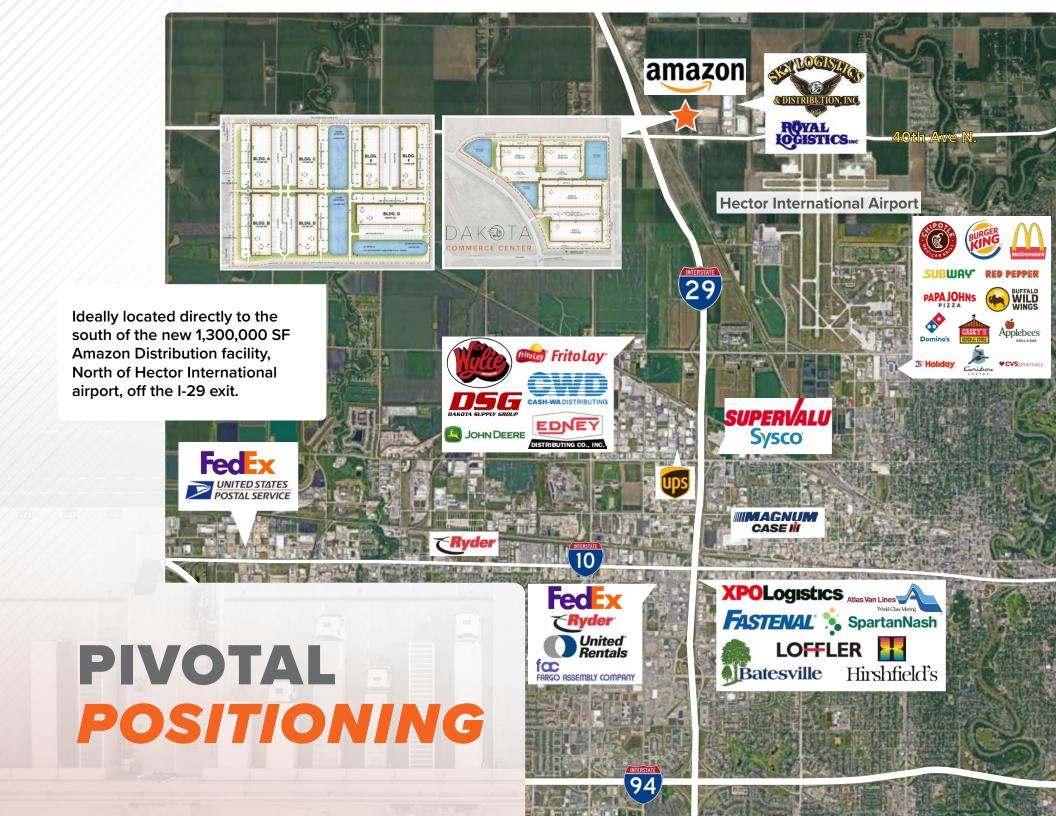

TACTICAL

COMMERCE

TRANSIT

#### **NOW LEASING**

20,000 - 200,000 SF Available Immediately Immediate Access to I-29 Building 3 Available November 2023

#### DCC NORTH

111 Acres: BTS or For Sale

PROPERTY WEBSITE



HYDE

**CBRE** 

# ECONOMICAL & EFFICIENT



### DAKOTA COMMERCE CENTER NORTH



# COMMERCE CENTER





### BUILDING 3 CONSTRUCTION PROGRESS







## COMMERCE CENTER

# TRANSCENDING TRADITIONAL TRANSIT

#### CBRE © 2023 CBRE, Inc. All rights reserved. This information has been obtained from sources believed reliable, but has not been verified for accuracy or completeness. You should conduct a careful, independent investigation of the property and verify all information. Any reliance on this information is solely at your own risk. CBRE and the CBRE logo are service marks of CBRE, Inc. and/or its affiliated or related companies in the United States and other countries. All other marks displayed on this document are the property of their respective owners. Photos herein without the express CHANCE KYLE LINDSEY FERDERER Senior Vice President Senior Associate +1 701 660 3500 +1 701 660 3500 the