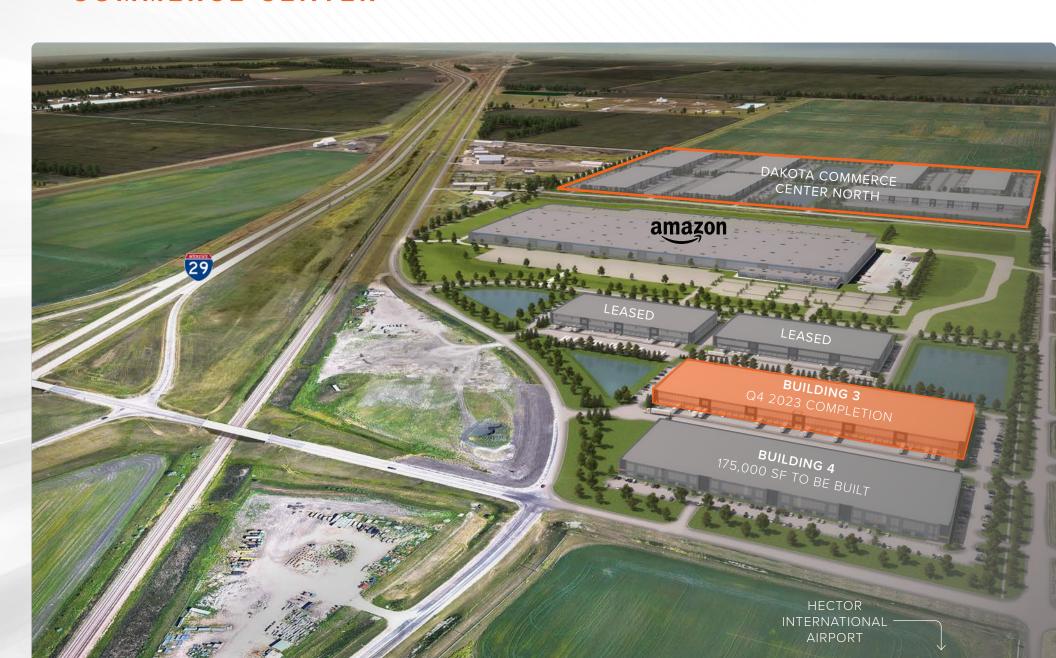

TACTICAL

COMMERCE

TRANSIT

#### **NOW LEASING**

20,000 - 200,000 SF Available Immediately Immediate Access to I-29 Building 3 Available November 2023

#### DCC NORTH

111 Acres: BTS or For Sale

PROPERTY WEBSITE



HYDE

**CBRE** 

# ECONOMICAL & EFFICIENT



### DAKOTA COMMERCE CENTER NORTH



# COMMERCE CENTER





### BUILDING 3 CONSTRUCTION PROGRESS







## COMMERCE CENTER

# TRANSCENDING TRADITIONAL TRANSIT

#### CBRE © 2023 CBRE, Inc. All rights reserved. This information has been obtained from sources believed reliable, but has not been verified for accuracy or completeness. You should conduct a careful, independent investigation of the property and verify all information. Any reliance on this information is solely at your own risk. CBRE and the CBRE logo are service marks of CBRE, Inc. and/or its affiliated or related companies in the United States and other countries. All other marks displayed on this document are the property of their respective owners. Photos herein without the express CHANCE KYLE LINDSEY FERDERER Senior Vice President Senior Associate +1 701 660 3500 +1 701 660 3500 t