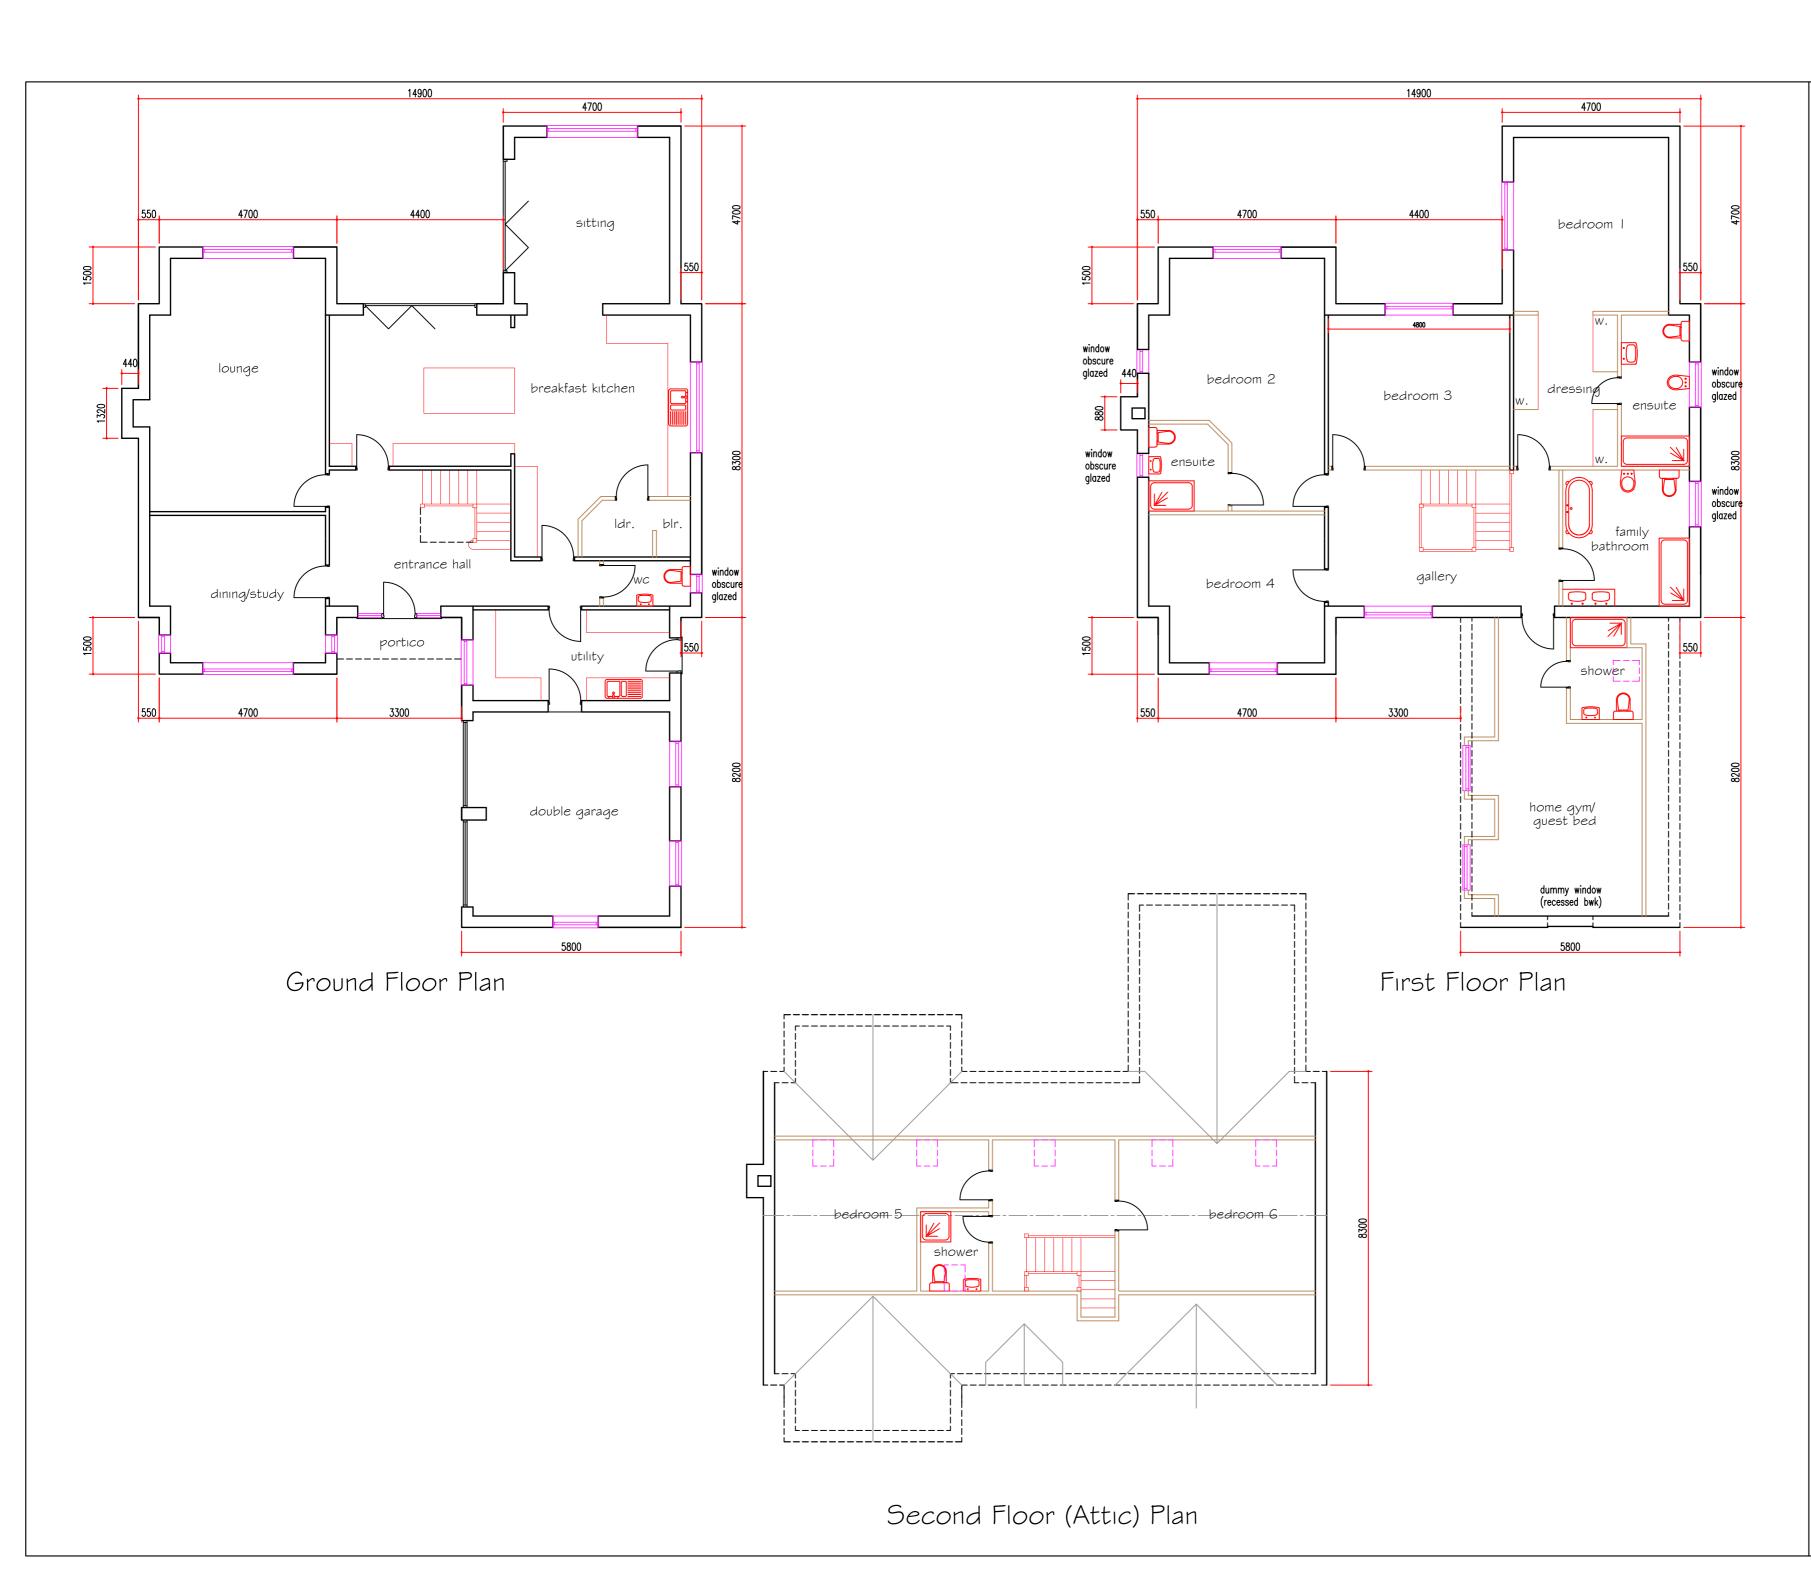

## Site

LAND NORTH OF 'THE BOATYARD' 38 HALL LANE WILLINGTON DE65 6DR

Client

Date

SUNRISE HOMES (DERBYSHIRE) LTD.

Title PLOT 2 - FLOOR PLANS

Project number 22009

July 2022

Drawing No. 22009 044

| 22000.04/1 |         |
|------------|---------|
| Scale      | 1 : 100 |
| Plot Size  | A2      |

Web : www.markblood.co.uk