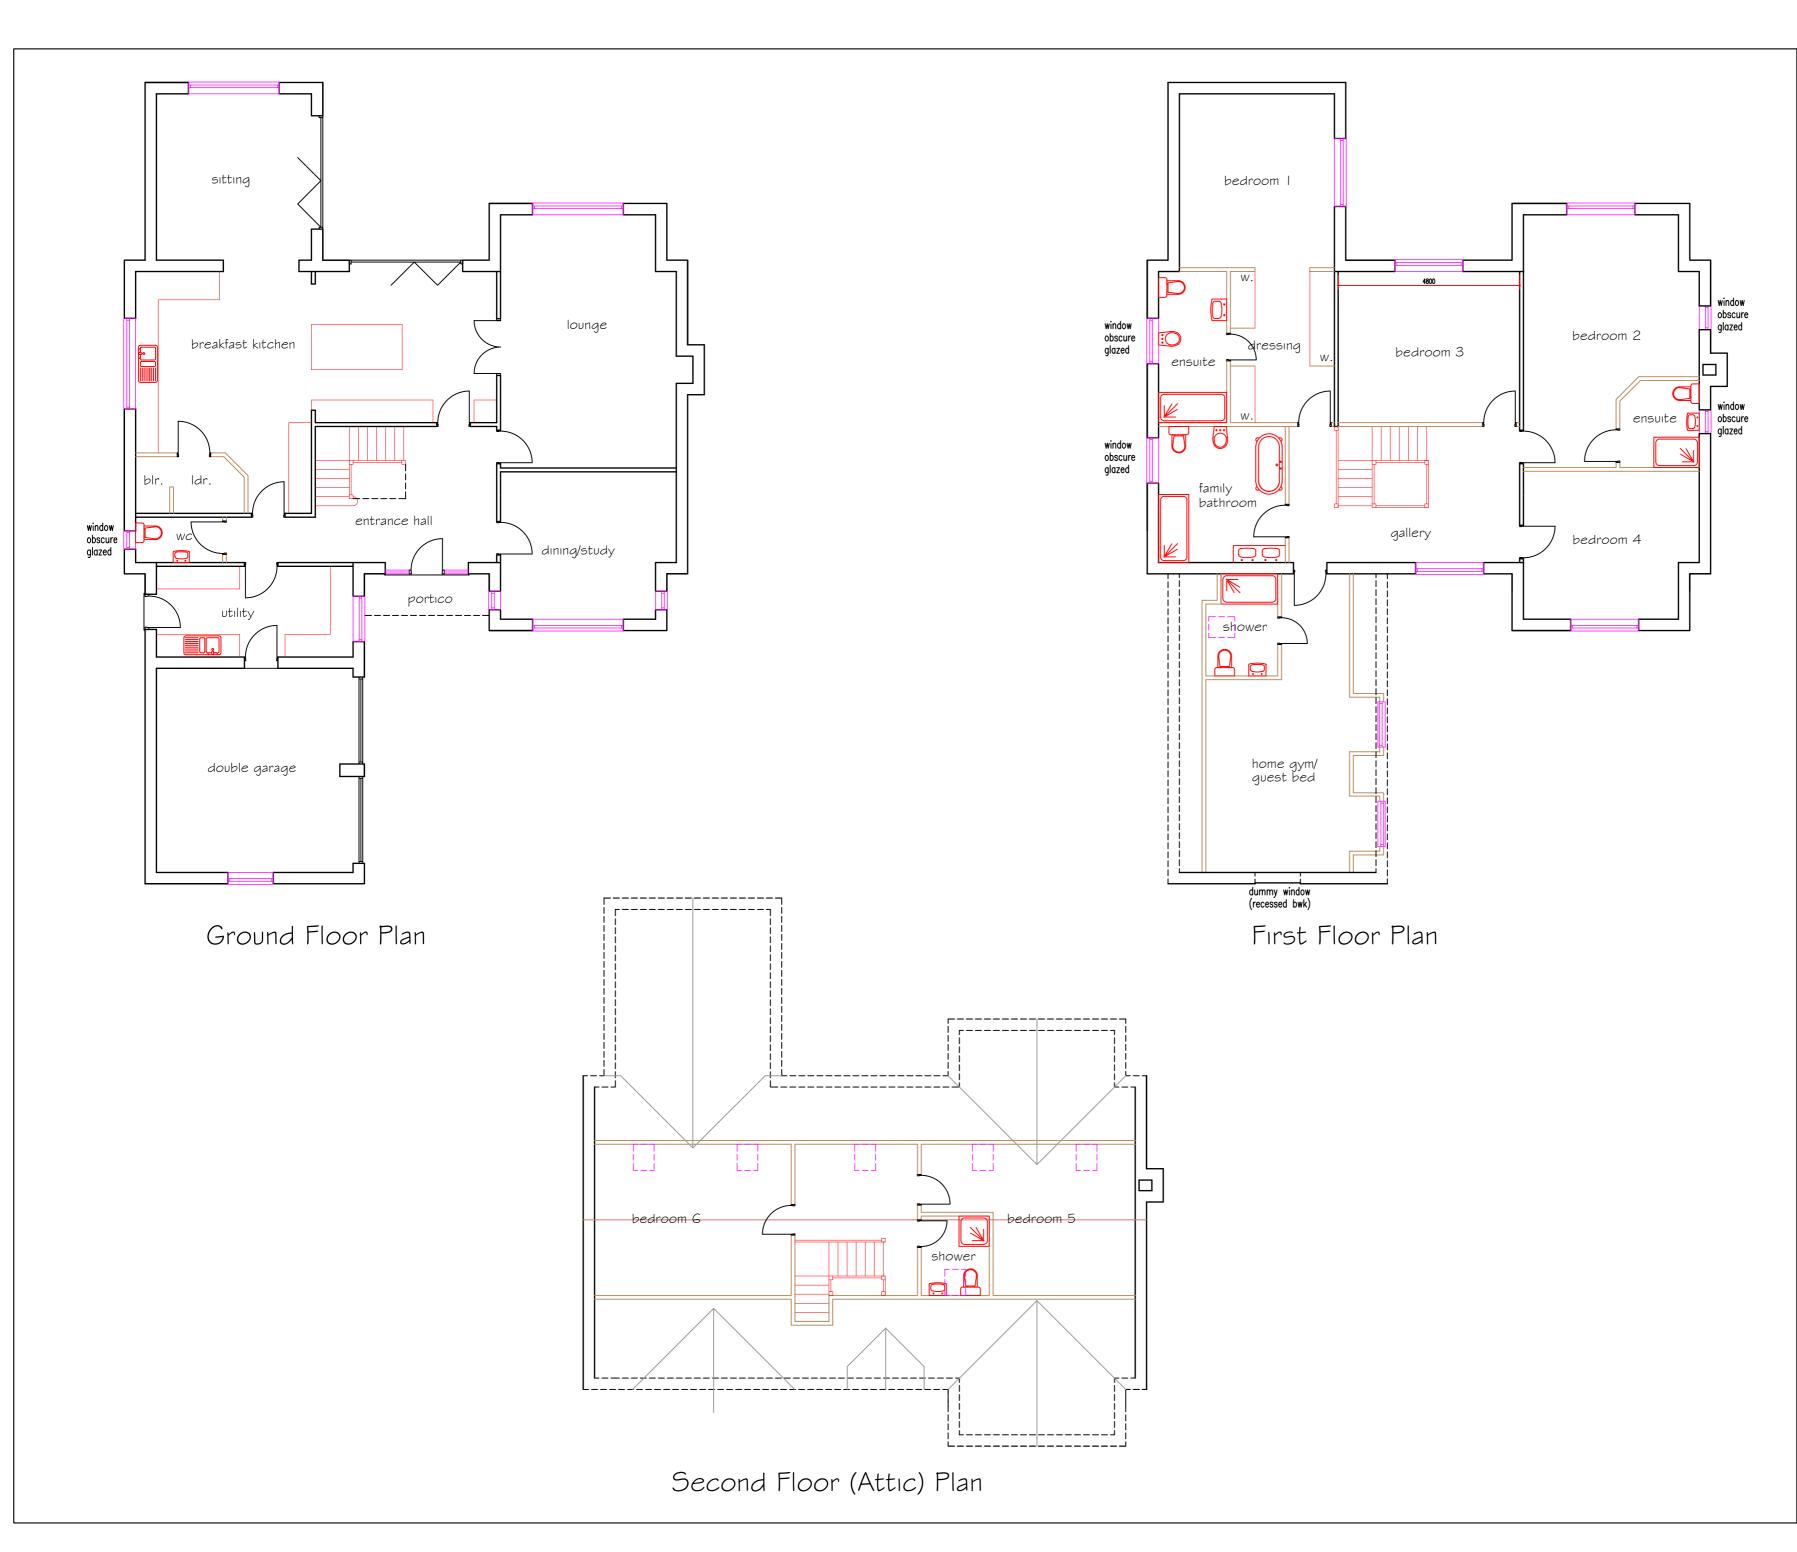

## Client

SUNRISE HOMES (DERBYSHIRE) LTD.

Title PLOT 3 - FLOOR PLANS

Project number

July 2022

22009

Drawing No.

Date