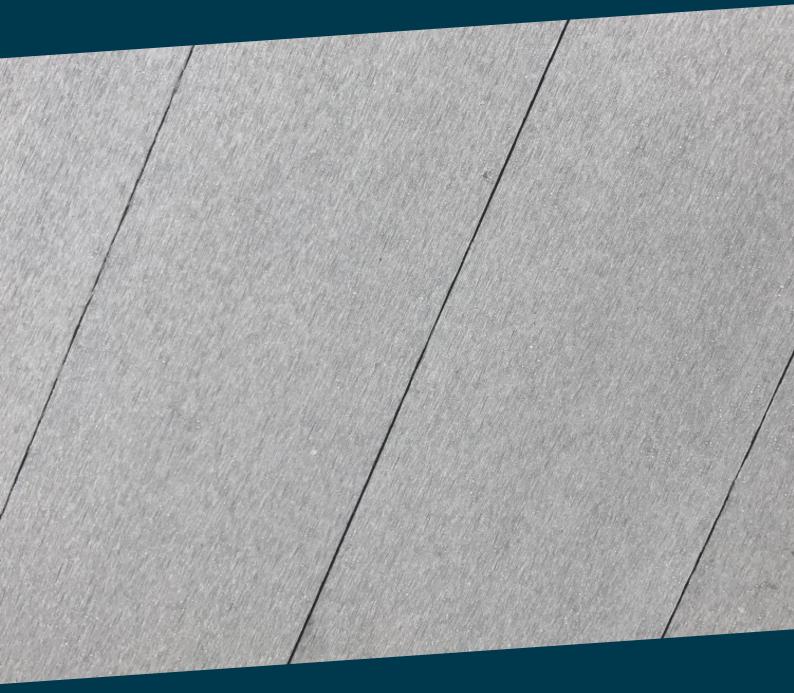

#### PROFILE & FINISH

**PermaTimber**® **140 Fineline Decking** is a solid board that features a smooth sanded finish.