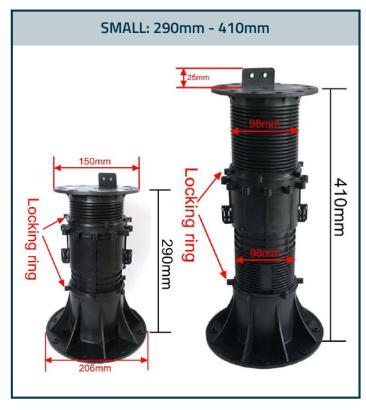

## **Technical Specifications**

|                         | SMALL         | LARGE         |
|-------------------------|---------------|---------------|
| Adjustable Height Range | 290mm - 410mm | 410mm - 620mm |
| Stand Foot Diameter     | 206mm         | 206mm         |
| Top Support Diameter    | 150mm         | 150mm         |
| Unit Loading Capacity   | 1500kg        | 2200kg        |
| Weight                  | 1.03kg        | 1.56kg        |
| Colour                  | Black         | Black         |
|                         |               |               |