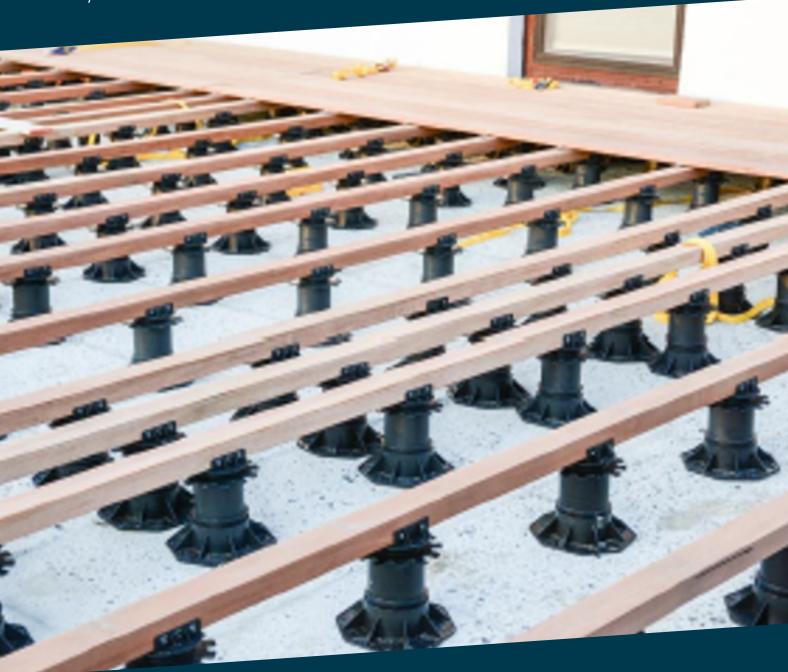

## ADJUSTABLE PEDESTALS

PermaTiimber® Adjustable Pedestals are the ideal solution when constructing your decking subframe. The pedestals act as supports, like pillars, underneath the decking subframe and allow you to easily account for slopes and slants during your installation.