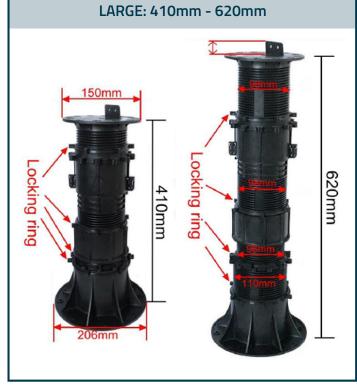

## PERMATIMBER® ADJUSTABLE PEDESTALS

## **Technical Specifications**

|                         | SMALL         | LARGE         |
|-------------------------|---------------|---------------|
| Adjustable Height Range | 290mm - 410mm | 410mm - 620mm |
| Stand Foot Diameter     | 206mm         | 206mm         |
| Top Support Diameter    | 150mm         | 150mm         |
| Unit Loading Capacity   | 1500kg        | 2200kg        |
| Weight                  | 1.03kg        | 1.56kg        |
| Colour                  | Black         | Black         |
|                         |               |               |