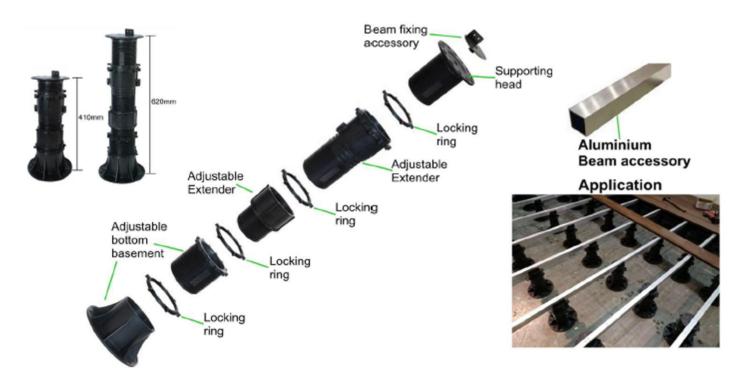

# PERMATIMBER®

LOW MAINTENANCE. ECO FRIENDLY. DECKING SOLUTIONS

## ADJUSTABLE PEDESTALS

PermaTiimber® Adjustable Pedestals are the ideal solution when constructing your decking subframe. The pedestals act as supports, like pillars, underneath the decking subframe and allow you to easily account for slopes and slants during your installation.



### PERMATIMBER® ADJUSTABLE PEDESTALS

#### **Features**

- Available in two adjustable sizes to suit the majority of applications.
- Create an even and stable decking sub-frame.
- High bearing capacity.
- Convenient Installation
- Made from durable Glass Fibre Reinforced Polypropylene Plastic Resin
- High and low-temperature resistant
- Easy to maintain
- Water-Resistant
- **VV-Resistant**



### Components



## PERMATIMBER® ADJUSTABLE PEDESTALS

## **Technical Specifications**

|                         | SMALL         | LARGE         |
|-------------------------|---------------|---------------|
| Adjustable Height Range | 290mm - 410mm | 410mm - 620mm |
| Stand Foot Diameter     | 206mm         | 206mm         |
| Top Support Diameter    | 150mm         | 150mm         |
| Unit Loading Capacity   | 1500kg        | 2200kg        |
| Weight                  | 1.03kg        | 1.56kg        |
| Colour                  | Black         | Black         |
|                         |               |               |