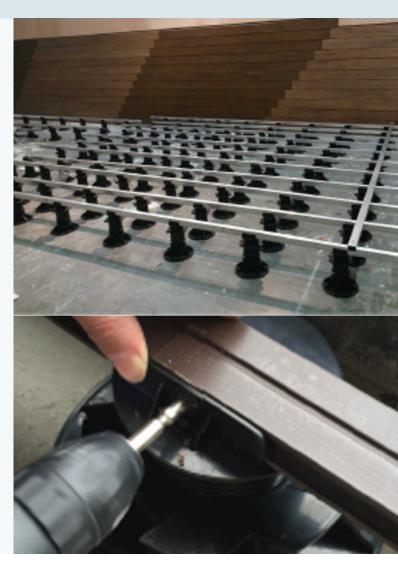

## ADJUSTABLE PEDESTALS

PermaTiimber® Adjustable Pedestals are the ideal solution when constructing your decking subframe. The pedestals act as supports, like pillars, underneath the decking subframe and allow you to easily account for slopes and slants during your installation.

#### **Features**

- Available in two adjustable sizes to suit the majority of applications.
- Create an even and stable decking sub-frame.
- High bearing capacity.
- Convenient Installation
- Made from durable Glass Fibre Reinforced Polypropylene Plastic Resin
- High and low-temperature resistant
- Easy to maintain
- Water-Resistant
- **VV-Resistant**