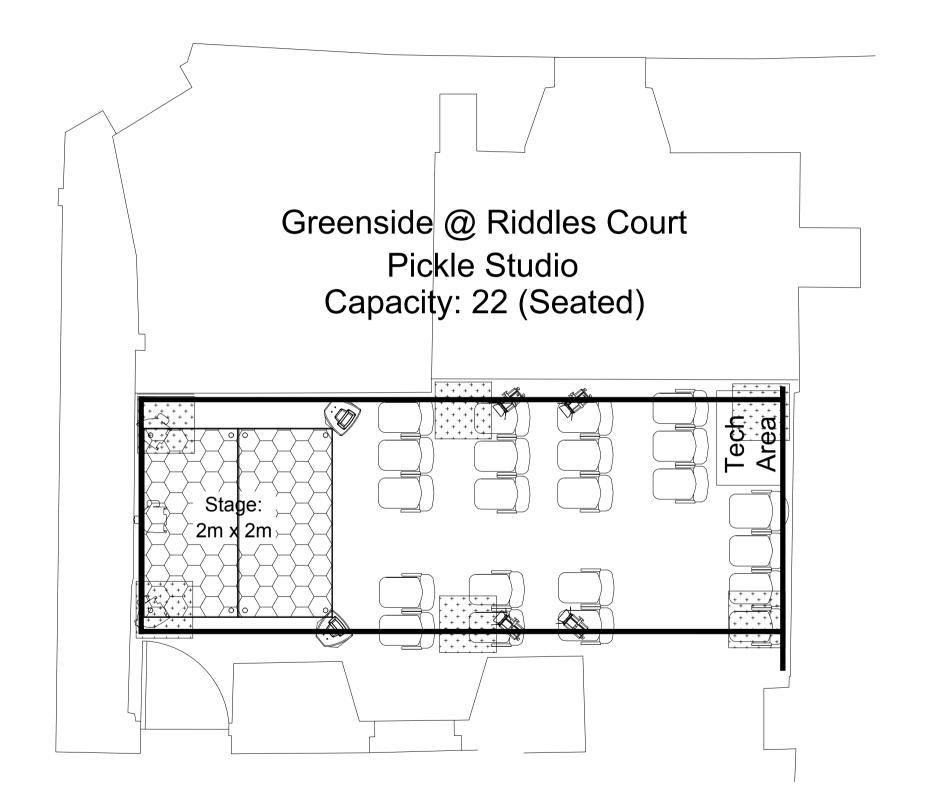

Title: Pickle Studio

| Date:20/08/2023 |                | Scale:     |  | 1: 40@A     |
|-----------------|----------------|------------|--|-------------|
| Designed By:    |                | Cal Graham |  |             |
| Draw<br>1 o     | ing No:<br>f 1 |            |  | Rev:<br>2.1 |