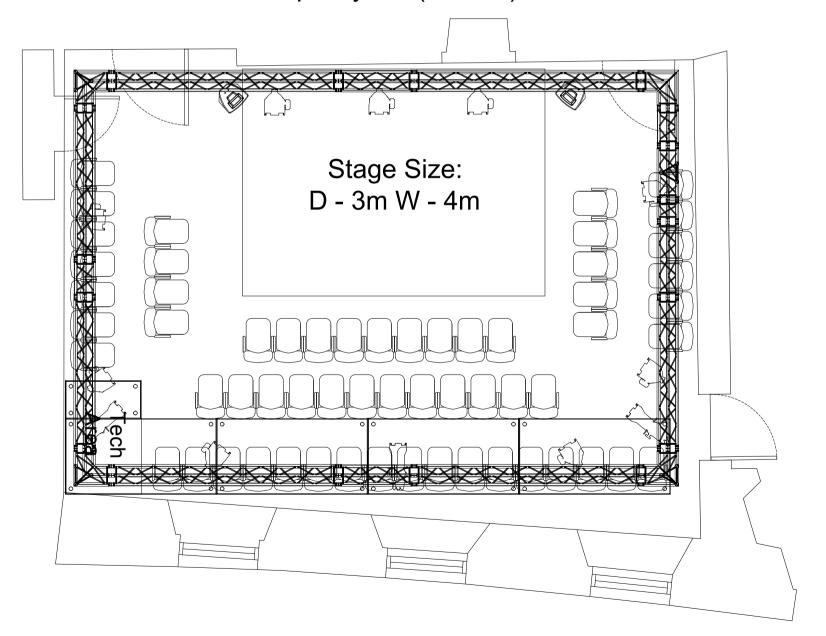

## Greenside @ Riddles Court Willow Studio Capacity: 60 (Seated)

Drawn By Cal Graham
Director of Production
Greenside Venues Ltd.
t: 07585 112144
e: callum@greensidevenue.co.uk

This represents visual concepts & construction suggestions only.

Venue:

Riddles Court

Address: Riddles court 322 Lawnmarket, Edinburgh EH1 2PG

Title: Willow Studio

| Date:20/08/2023       | Scale:     | 1:50@A3     |
|-----------------------|------------|-------------|
| Designed By:          | Cal Graham |             |
| Drawing No:<br>1 of 1 |            | Rev:<br>2.1 |
|                       |            |             |