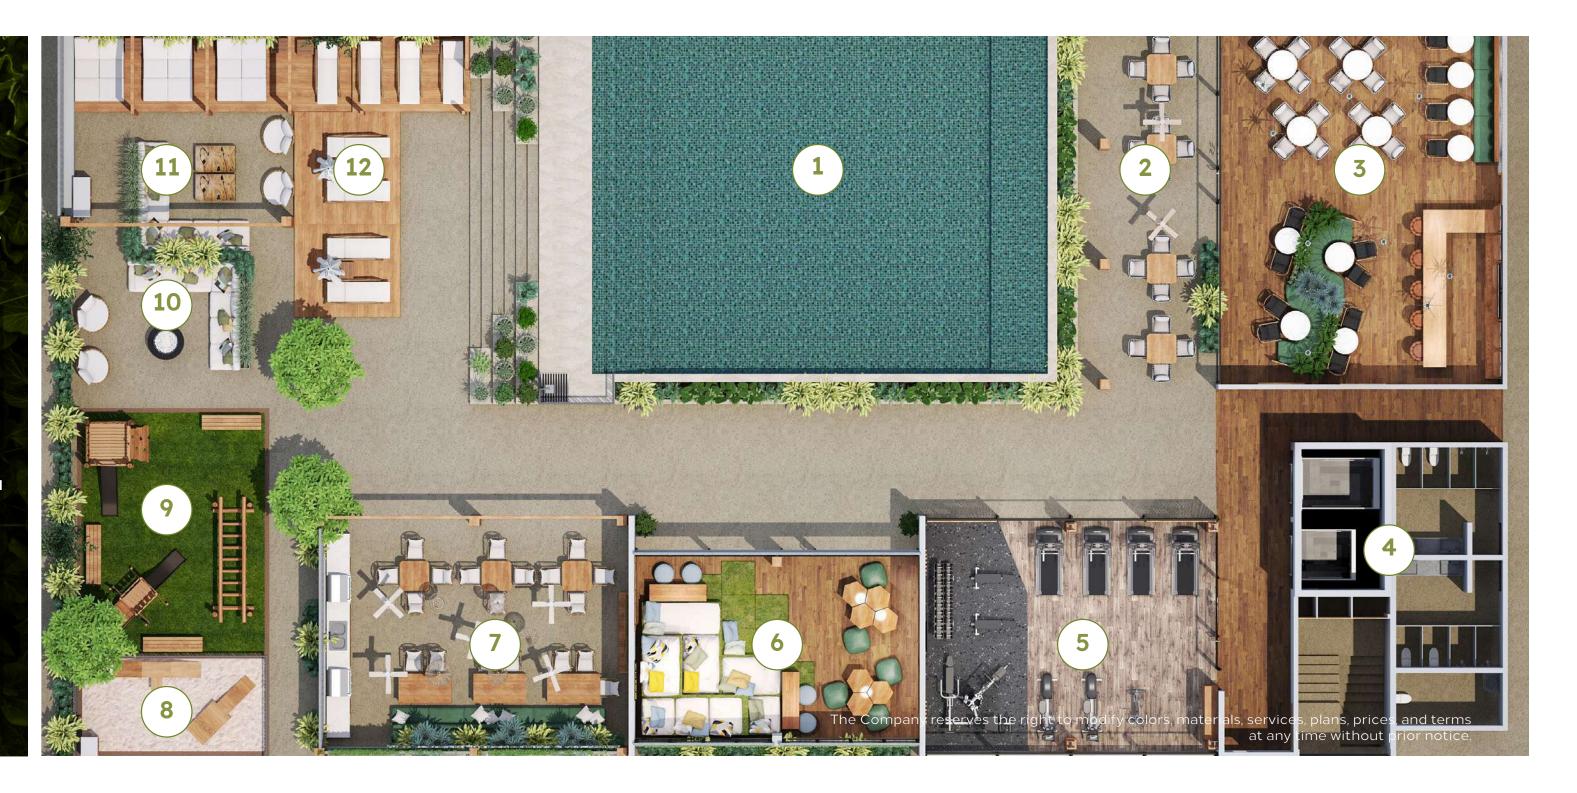

### COMMON AREAS

### Infinity pool.

Immerse yourself in our Infinity Sky Pool, fill yourself with energy, and let the water, let the water wash away the week's the week.

### Bar Lounge.

Rest in a relaxed and funfilled atmosphere. Fill your glass with experiences and toast to all the good times you will have in our

### Gym Area.

Stay in shape in the Roof Top gym, fully equipped to inspire your sessions.

### A place for everyone.

Relax in our Wi-Fi zone and have fun without leaving home

### **BBQ** Area.

In our BBQ area you will not only prepare delicious barbecues, you will also cook incredible moments with friends or family.

### Children's Areas. Let your little ones become one with nature, let them experience new adventures in our areas designed specifically for them.

### Pet Park.

For the 4 pawns, friends of the home who have 4 paws. Spend quality time with them in our Pet Park.