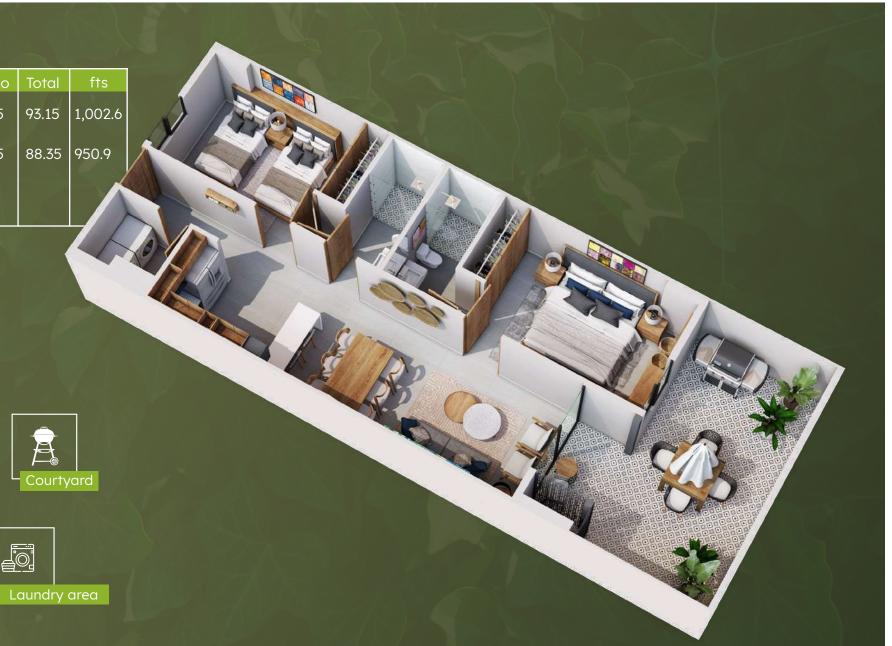

### **Courtyard models**

# Until **75.65 m<sup>2</sup>**

OF CONSTRUCTION

17.5 m<sup>2</sup> OF YARD CONSTRUCTION

| Level | Unity                                                                    | m²    | Patio |
|-------|--------------------------------------------------------------------------|-------|-------|
| 1     | 101, 129                                                                 | 75.65 | 17.5  |
|       | 103, 105, 107, 109,<br>111, 113, 115, 117,<br>119, 121, 123, 125,<br>127 | 70.85 | 17.5  |

The Company reserves the right to modify colors, materials, services, plans, prices, and terms at any time without prior notice.