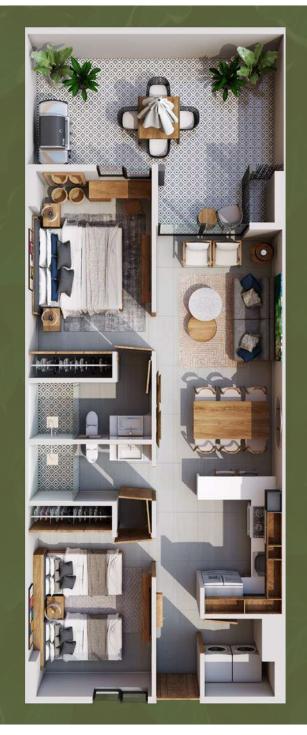

### 70.8 m<sup>2</sup>

OF CONSTRUCTION

or units of 75.6 m<sup>2</sup>

OF CONSTRUCTION

| Level | Unity                                                       | m²   |
|-------|-------------------------------------------------------------|------|
| 2     | 205, 207, 209,<br>211, 213, 215, 217,<br>219, 221, 223, 225 | 70.8 |
| 3     | 303                                                         | 75.0 |
|       | 305, 307, 309, 311,<br>313, 315, 317, 319,<br>321, 323      | 70.8 |
| 4     | 407, 409, 411,<br>413, 415, 417, 419,<br>421                | 70.8 |