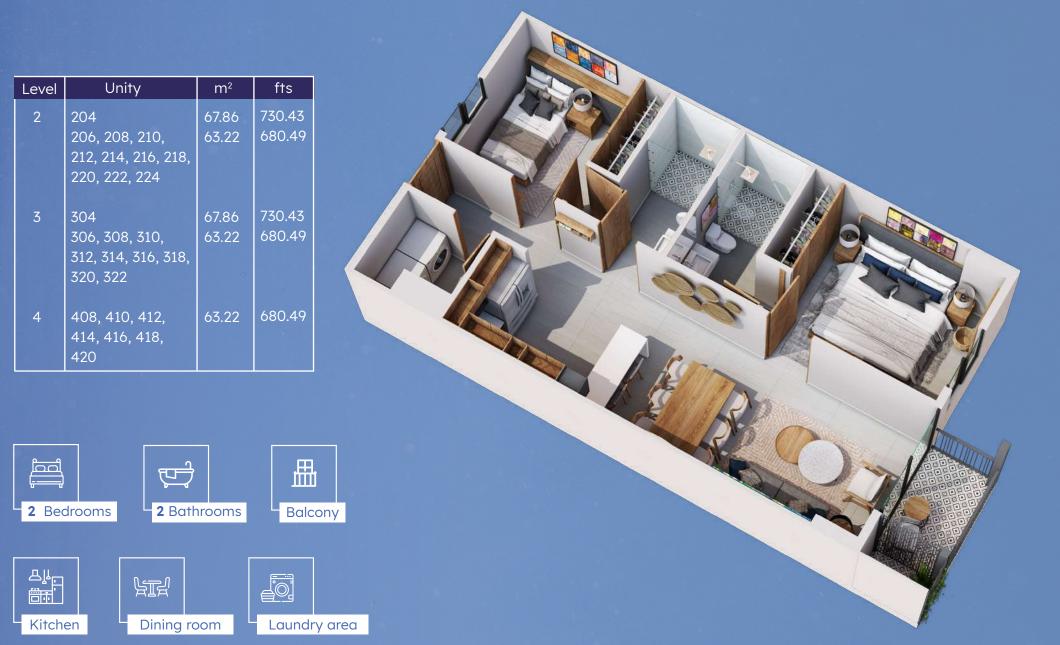

# AQUA UNIT

**Balcony models** 

63.22 m<sup>2</sup>

**OF CONSTRUCTION** 

Or units of 67.86 m<sup>2</sup>

**OF CONSTRUCTION** 

| evel | Unity                                                         |
|------|---------------------------------------------------------------|
| 2    | 204<br>206, 208, 210,<br>212, 214, 216, 218,<br>220, 222, 224 |
| 3    | 304<br>306, 308, 310,<br>312, 314, 316, 318,<br>320, 322      |
| 4    | 408, 410, 412,<br>414, 416, 418,<br>420                       |

plans, prices, and terms at any time without prior notice.