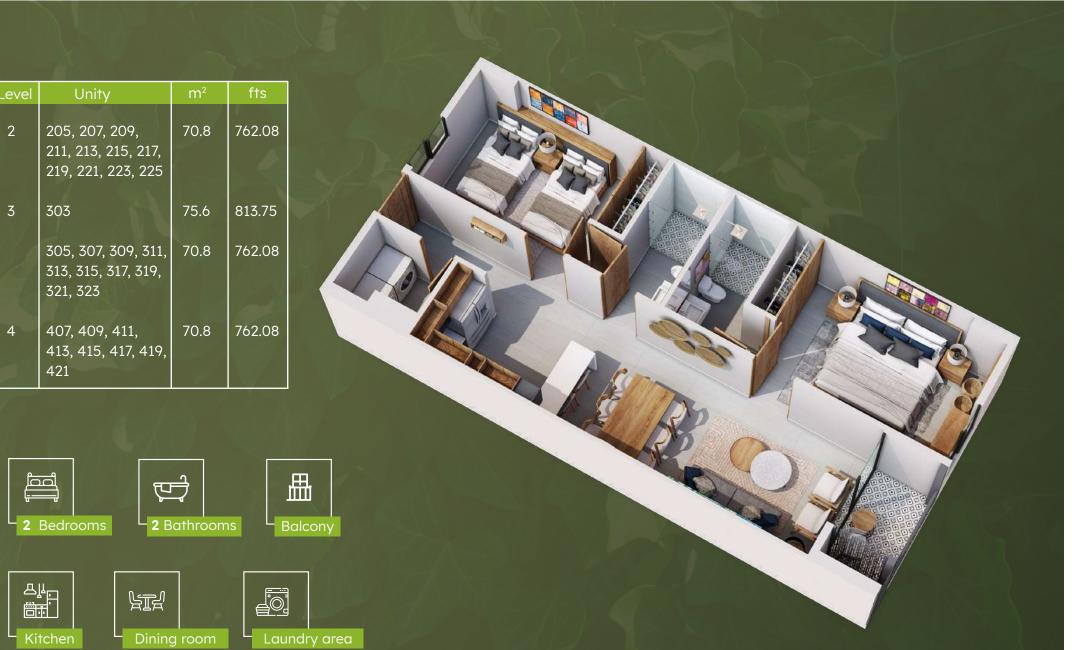

### 70.8 m<sup>2</sup>

OF CONSTRUCTION

or units of 75.6 m<sup>2</sup>

OF CONSTRUCTION

| Level | Unity                                                       | m²   |
|-------|-------------------------------------------------------------|------|
| 2     | 205, 207, 209,<br>211, 213, 215, 217,<br>219, 221, 223, 225 | 70.8 |
| 3     | 303                                                         | 75.0 |
|       | 305, 307, 309, 311,<br>313, 315, 317, 319,<br>321, 323      | 70.8 |
| 4     | 407, 409, 411,<br>413, 415, 417, 419,<br>421                | 70.8 |