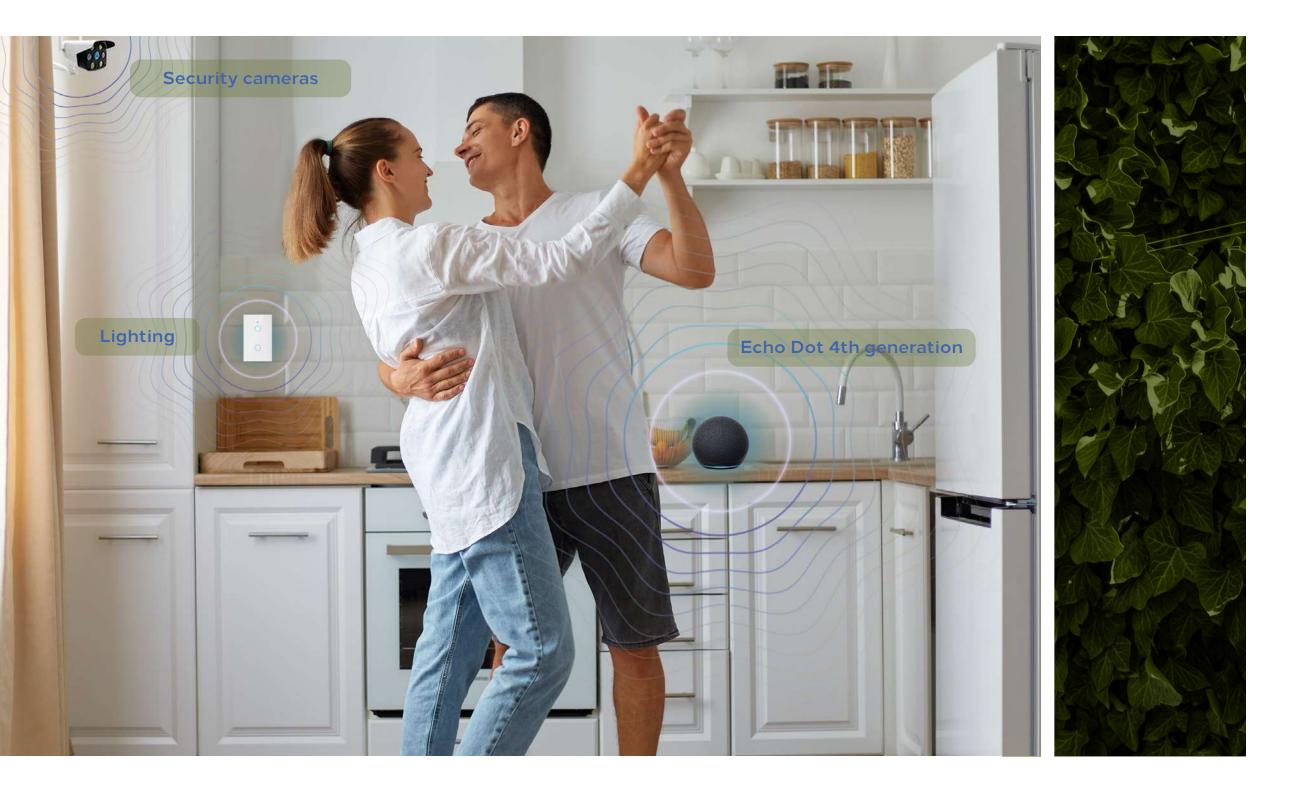

# INTELLIGENT BUILDING

Space ready for the future. Control your home from your smartphone, tablet, or PC with these accessories and devices.

For more information, see the Equipment Annex on page X or click here.

### BASIC SMART HOME

### Lighting\*

- Control of LED. incandescent and halogen bulbs.
- Control of lighting by voice, from the app or via switches.
- Programming by schedules and by scenes
- Remote activation
- Control up to 6 complete of lighting

### Security cameras\*

- Waterproof for outdoor use
- 112° angle of view
- 1080p HD video
- EcoShow compatible
- Cloud and SD memory storage (not included)
- 20 meters infrared night vision
- LED lamp and siren included

### Echo Dot 4th generation\*

- Voice assistant with connection to multiple apps for calls and music
- Controls different SmartHome devices
- High quality sound

\*Or similar.

Parota wood look or similar