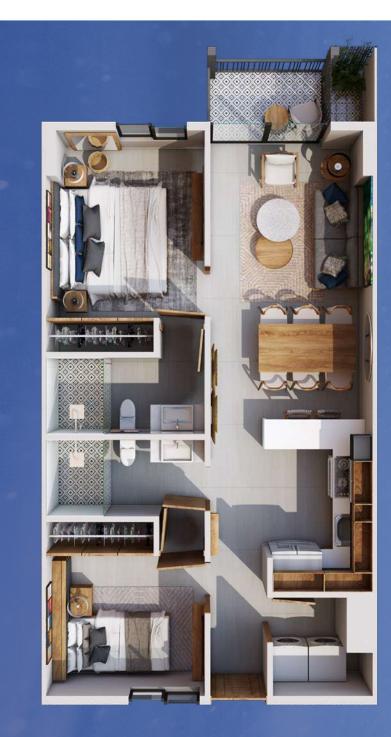

# AQUA UNIT

**Balcony models** 

63.22 m<sup>2</sup>

**OF CONSTRUCTION** 

Or units of 67.86 m<sup>2</sup>

**OF CONSTRUCTION** 

| evel | Unity                                                         |
|------|---------------------------------------------------------------|
| 2    | 204<br>206, 208, 210,<br>212, 214, 216, 218,<br>220, 222, 224 |
| 3    | 304<br>306, 308, 310,<br>312, 314, 316, 318,<br>320, 322      |
| 4    | 408, 410, 412,<br>414, 416, 418,<br>420                       |

plans, prices, and terms at any time without prior notice.