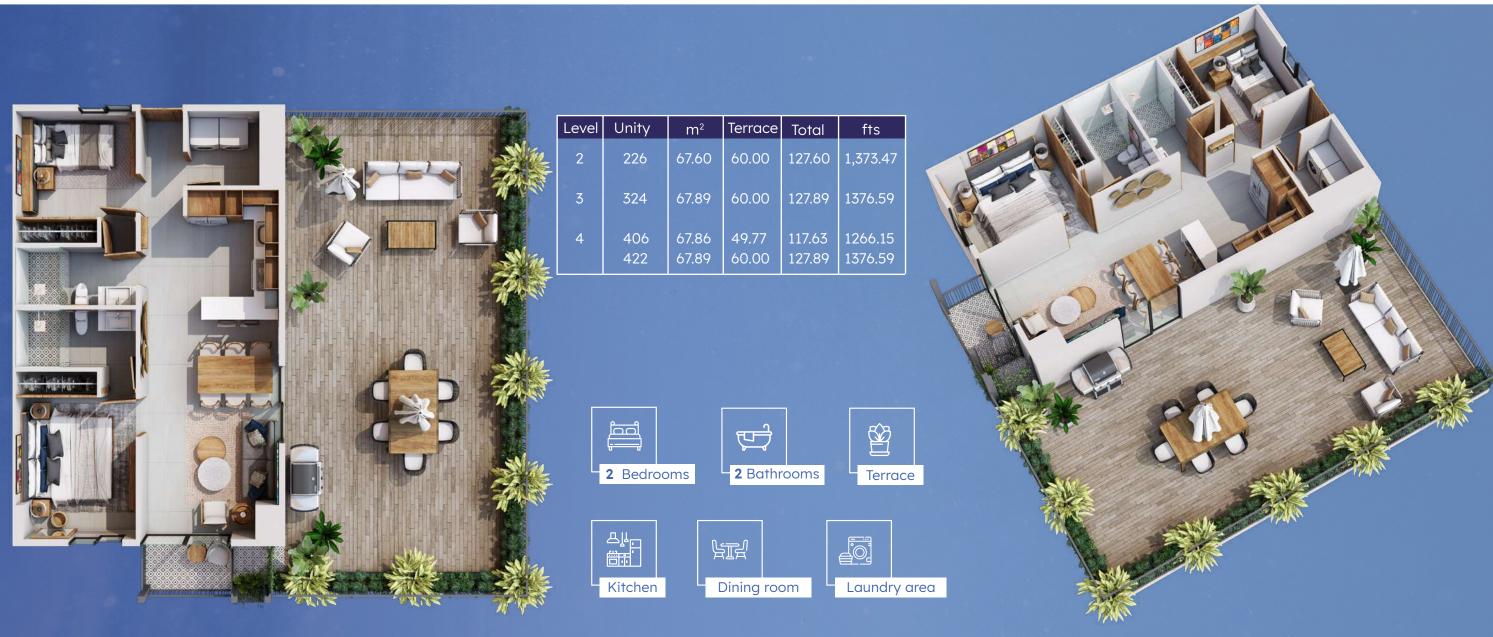

### Private Terrace Models

<sup>Until</sup> 67.89 m<sup>2</sup>

**OF CONSTRUCTION** 

Until **60** m<sup>2</sup> **OF CONSTRUCTION** 

| ity      | m²             | Terrace        | Total            | fts                |
|----------|----------------|----------------|------------------|--------------------|
| 26       | 67.60          | 60.00          | 127.60           | 1,373.47           |
| 24       | 67.89          | 60.00          | 127.89           | 1376.59            |
| 06<br>22 | 67.86<br>67.89 | 49.77<br>60.00 | 117.63<br>127.89 | 1266.15<br>1376.59 |