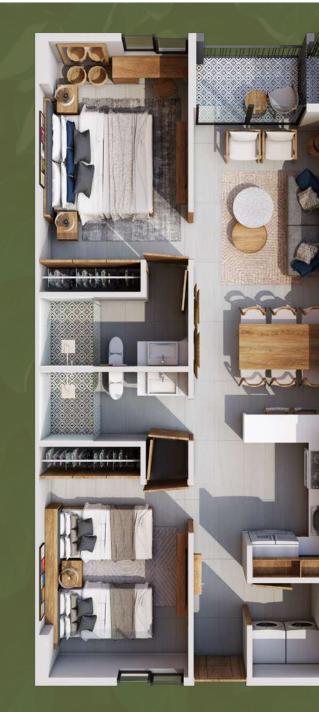

### 70.8 m<sup>2</sup>

OF CONSTRUCTION

or units of 75.6 m<sup>2</sup>

OF CONSTRUCTION

| Level | Unity                                                       | m²   |
|-------|-------------------------------------------------------------|------|
| 2     | 205, 207, 209,<br>211, 213, 215, 217,<br>219, 221, 223, 225 | 70.8 |
| 3     | 303                                                         | 75.0 |
|       | 305, 307, 309, 311,<br>313, 315, 317, 319,<br>321, 323      | 70.8 |
| 4     | 407, 409, 411,<br>413, 415, 417, 419,<br>421                | 70.8 |