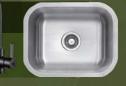

#### Sink

handle in matte black finish or similar.

### ACCESSORIES

Single lever kitchen sink and mixer in matte black finish or similar.

Ceramic toilet one piece type with lens closing lid or similar.

Single lever mixer and push