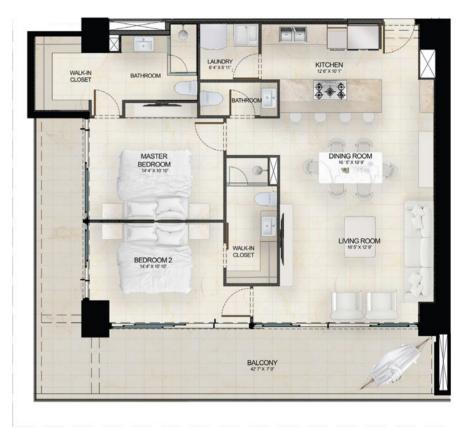

Moving Purposes and Medical Emergency)





# SERVICES

Electric Water Taxis Electric Bikes Concierge 24/7 24/7 Security and CCTV Tesla and Rivian Chargers Ocean-View Restaurant / Bar 24/7 Medical Services on Site (Provided by SANMARÉ)











# **KEY INDICATORS**

| Tower                           | А          |
|---------------------------------|------------|
| Units                           | 130        |
| Starting commercialization date | April 2023 |
| Construction period (months)    | 24 per Tow |





# GOUND LEVEL











# LEVELS 1-19

#### TYPE A

 2
 التلك 2.5

 الحك 1
 155.40 m² | 1,672.711 ft²

#### TYPE B

#### TYPE D

2 <sup>™</sup> 2
 120.53 m² | 1,319.332 ft²

#### TYPE E

 الحظ 2
 الحظ 2.5

 الحظ 162.29 m² | 1,729.545 ft²





















































# **LEVELS 20-24**

#### TYPE C

 4 + FR
 الله على 5

 (٢٩)
 293.71 m² | 3,161.468 ft²

#### TYPE F







00

#### MARINATOWERS Nantical High like





















# **TOWER C**

**TOWER** B

#### **TOWERA**

7712

# MARINATOWERS

×

Nantical I figh like

\*El desarrollador se reserva el derecho de modificar los colores, materiales, características, amenidades, planos, precios, condiciones y servicios en cualquier momento sin previo aviso.





## AMENITIES





# AMENITIES