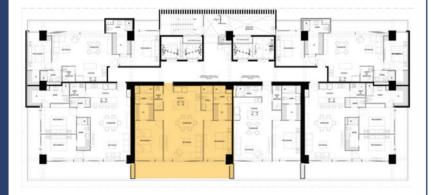

peed Elevators (One Large, One for Moving Purposes and Medical Emergency)





# SERVICES

Electric Water Taxis Electric Bikes Concierge 24/7 24/7 Security and CCTV Tesla and Rivian Chargers Ocean-View Restaurant / Bar 24/7 Medical Services on Site (Provided by SANMARÉ)











# **KEY INDICATORS**

| Tower                           | А          |
|---------------------------------|------------|
| Units                           | 130        |
| Starting commercialization date | April 2023 |
| Construction period (months)    | 24 per Tow |





# GOUND LEVEL











# LEVELS 1-19

#### TYPE A

 2
 التلك 2.5

 الحك 1
 155.40 m² | 1,672.711 ft²

#### TYPE B

#### TYPE D

2 <sup>™</sup> 2
 120.53 m² | 1,319.332 ft²

#### TYPE E

 الحظ 2
 الحظ 2.5

 الحظ 162.29 m² | 1,729.545 ft²





















































# **LEVELS 20-24**

#### TYPE C

 4 + FR
 الله على 5

 (٢٩)
 293.71 m² | 3,161.468 ft²

#### TYPE F







00

#### MARINATOWERS Nantical High like





















# **TOWER C**

**TOWER** B

#### **TOWERA**

7712

# MARINATOWERS

×

Nantical I figh like

\*El desarrollador se reserva el derecho de modificar los colores, materiales, características, amenidades, planos, precios, condiciones y servicios en cualquier momento sin previo aviso.





## AMENITIES





# AMENITIES