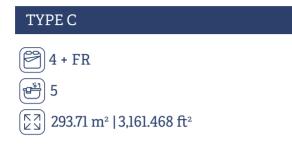

a / Meditation Area **Business Center / Coworking** Pool Bars Games Rooms / Sports Bar Private Marina Yacht Club Beach Club **Extensive Wine Cellar** Fire Pits Solar Panels in Tower Roofs Special Events Location for Owners 4 High-Speed Elevators (One Large, One for Moving Purposes and Medical Emergency)





# SERVICES

Electric Water Taxis Electric Bikes Concierge 24/7 24/7 Security and CCTV Tesla and Rivian Chargers Ocean-View Restaurant / Bar 24/7 Medical Services on Site (Provided by SANMARÉ)











# **KEY INDICATORS**

| Tower                           | А          |
|---------------------------------|------------|
| Units                           | 130        |
| Starting commercialization date | April 2023 |
| Construction period (months)    | 24 per Tow |





# GOUND LEVEL











# LEVELS 1-19

#### TYPE A

 2
 التلك 2.5

 الحك 1
 155.40 m² | 1,672.711 ft²

#### TYPE B

#### TYPE D

2 <sup>™</sup> 2
 120.53 m² | 1,319.332 ft²

#### TYPE E

 الحظ 2
 الحظ 2.5

 الحظ 162.29 m² | 1,729.545 ft²





















































# **LEVELS 20-24**

#### TYPE C

 4 + FR
 الله على 5

 (٢٩)
 293.71 m² | 3,161.468 ft²

#### TYPE F







00

#### MARINATOWERS Nantical High like





















# **TOWER C**

**TOWER** B

#### **TOWERA**

7712

# MARINATOWERS

×

Nantical I figh like

\*El desarrollador se reserva el derecho de modificar los colores, materiales, características, amenidades, planos, precios, condiciones y servicios en cualquier momento sin previo aviso.





## AMENITIES





# AMENITIES