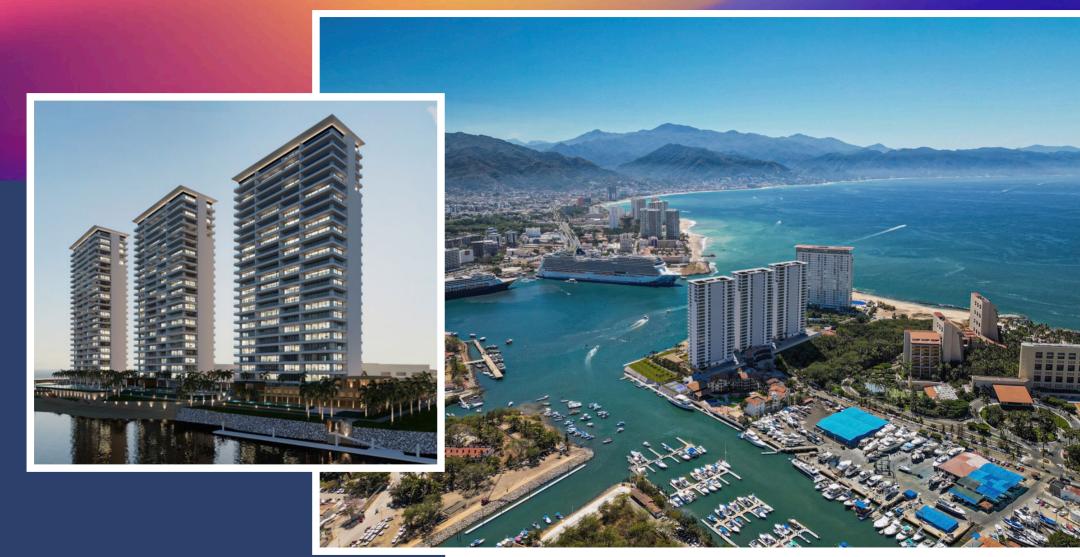

The most anticipated beachfront development in Marina Vallarta







# AMENITIES

Paddle Courts **Pickleball Courts** Movie Theater **Kids** Playroom Lush Tropical Gardens Pet Park Yoga / Meditation Area **Business Center / Coworking** Pool Bars Games Rooms / Sports Bar Private Marina Yacht Club Beach Club **Extensive Wine Cellar** Fire Pits Solar Panels in Tower Roofs Special Events Location for Owners 4 High-Speed Elevators (One Large, One for Moving Purposes and Medical Emergency)





# SERVICES

Electric Water Taxis Electric Bikes Concierge 24/7 24/7 Security and CCTV Tesla and Rivian Chargers Ocean-View Restaurant / Bar 24/7 Medical Services on Site (Provided by SANMARÉ)











# **KEY INDICATORS**

| Tower                           | А          |
|---------------------------------|------------|
| Units                           | 130        |
| Starting commercialization date | April 2023 |
| Construction period (months)    | 24 per Tow |





# GOUND LEVEL











# LEVELS 1-19

#### TYPE A

 2
 التلك 2.5

 الحك 1
 155.40 m² | 1,672.711 ft²

#### TYPE B

#### TYPE D

2 <sup>™</sup> 2
 120.53 m² | 1,319.332 ft²

#### TYPE E

 الحظ 2
 الحظ 2.5

 الحظ 162.29 m² | 1,729.545 ft²





















































# **LEVELS 20-24**

#### TYPE C

 4 + FR
 الله على 5

 (٢٩)
 293.71 m² | 3,161.468 ft²

#### TYPE F







00

#### MARINATOWERS Nantical High like





















# **TOWER C**

**TOWER** B

#### **TOWERA**

7712

# MARINATO