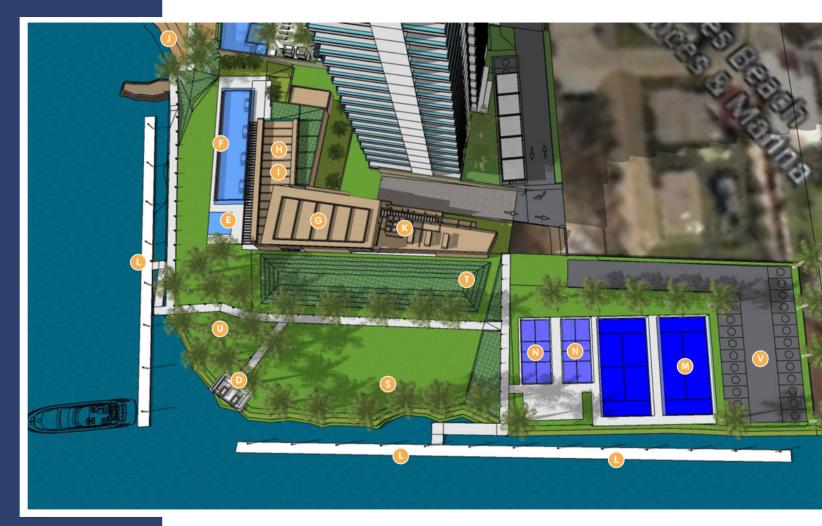

# AMENITIES

Paddle Courts **Pickleball Courts** Movie Theater **Kids** Playroom Lush Tropical Gardens Pet Park Yoga / Meditation Area **Business Center / Coworking** Pool Bars Games Rooms / Sports Bar Private Marina Yacht Club Beach Club **Extensive Wine Cellar** Fire Pits Solar Panels in Tower Roofs Special Events Location for Owners 4 High-Speed Elevators (One Large, One for Moving Purposes and Medical Emergency)

# SERVICES

Electric Water Taxis Electric Bikes Concierge 24/7 24/7 Security and CCTV Tesla and Rivian Chargers Ocean-View Restaurant / Bar 24/7 Medical Services on Site (Provided by SANMARÉ)

## AMENITIES

# AMENITIES