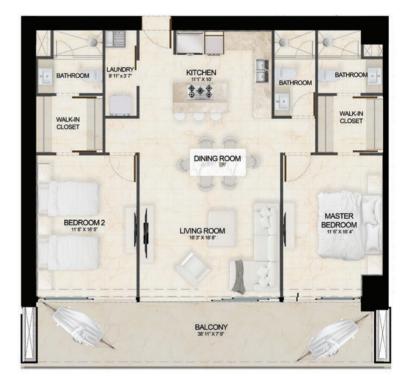

ed Elevators (One Large, One for Moving Purposes and Medical Emergency)





# SERVICES

Electric Water Taxis Electric Bikes Concierge 24/7 24/7 Security and CCTV Tesla and Rivian Chargers Ocean-View Restaurant / Bar 24/7 Medical Services on Site (Provided by SANMARÉ)











# **KEY INDICATORS**

| Tower                           | А          |
|---------------------------------|------------|
| Units                           | 130        |
| Starting commercialization date | April 2023 |
| Construction period (months)    | 24 per Tow |





# GOUND LEVEL











# LEVELS 1-19

#### TYPE A

 2
 التلك 2.5

 الحك 1
 155.40 m² | 1,672.711 ft²

#### TYPE B

#### TYPE D

2 <sup>™</sup> 2
 120.53 m² | 1,319.332 ft²

#### TYPE E

 الحظ 2
 الحظ 2.5

 الحظ 162.29 m² | 1,729.545 ft²





















































# **LEVELS 20-24**

#### TYPE C

 4 + FR
 الله على 5

 (٢٩)
 293.71 m² | 3,161.468 ft²

#### TYPE F







00

#### MARINATOWERS Nantical High like





















# **TOWER C**

**TOWER** B

#### **TOWERA**

7712

# MARINATOWERS

×

Nantical I figh like

\*El desarrollador se reserva el derecho de modificar los colores, materiales, características, amenidades, planos, precios, condiciones y servicios en cualquier momento sin previo aviso.





## AMENITIES





# AMENITIES