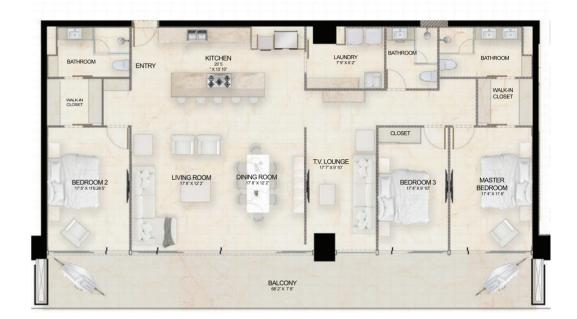

#### TYPE A

 2
 التلك 2.5

 الحك 1
 155.40 m² | 1,672.711 ft²

#### TYPE B

#### TYPE D

2 <sup>™</sup> 2
 120.53 m² | 1,319.332 ft²

#### TYPE E

 الحظ 2
 الحظ 2.5

 الحظ 162.29 m² | 1,729.545 ft²

#### TYPE C

 4 + FR
 الله على 5

 (٢٩)
 293.71 m² | 3,161.468 ft²

#### TYPE F

00