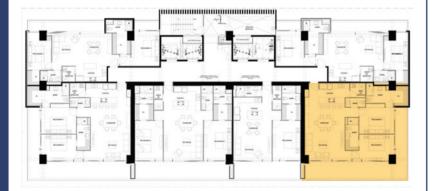

g Purposes and Medical Emergency)





# SERVICES

Electric Water Taxis Electric Bikes Concierge 24/7 24/7 Security and CCTV Tesla and Rivian Chargers Ocean-View Restaurant / Bar 24/7 Medical Services on Site (Provided by SANMARÉ)











# **KEY INDICATORS**

| Tower                           | А          |
|---------------------------------|------------|
| Units                           | 130        |
| Starting commercialization date | April 2023 |
| Construction period (months)    | 24 per Tow |





# GOUND LEVEL











# LEVELS 1-19

#### TYPE A

 2
 التلك 2.5

 الحك 1
 155.40 m² | 1,672.711 ft²

#### TYPE B

#### TYPE D

2 <sup>™</sup> 2
 120.53 m² | 1,319.332 ft²

#### TYPE E

 الحظ 2
 الحظ 2.5

 الحظ 162.29 m² | 1,729.545 ft²





















































# **LEVELS 20-24**

#### TYPE C

 4 + FR
 الله على 5

 (٢٩)
 293.71 m² | 3,161.468 ft²

#### TYPE F







00

#### MARINATOWERS Nantical High like





















# **TOWER C**

**TOWER** B

#### **TOWERA**

7712

# MARINATOWERS

×

Nantical I figh like

\*El desarrollador se reserva el derecho de modificar los colores, materiales, características, amenidades, planos, precios, condiciones y servicios en cualquier momento sin previo aviso.





## AMENITIES





# AMENITIES