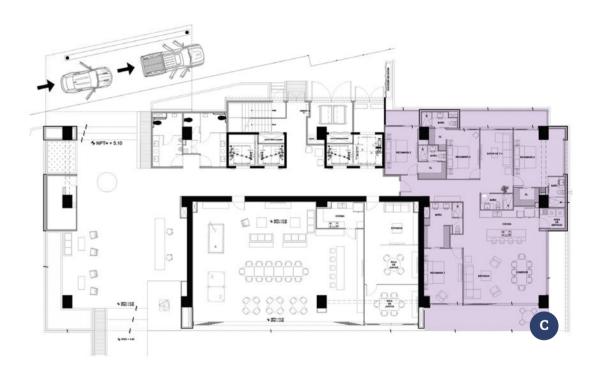

/ Meditation Area **Business Center / Coworking** Pool Bars Games Rooms / Sports Bar Private Marina Yacht Club Beach Club **Extensive Wine Cellar** Fire Pits Solar Panels in Tower Roofs Special Events Location for Owners 4 High-Speed Elevators (One Large, One for Moving Purposes and Medical Emergency)





# SERVICES

Electric Water Taxis Electric Bikes Concierge 24/7 24/7 Security and CCTV Tesla and Rivian Chargers Ocean-View Restaurant / Bar 24/7 Medical Services on Site (Provided by SANMARÉ)











# **KEY INDICATORS**

| Tower                           | А          |
|---------------------------------|------------|
| Units                           | 130        |
| Starting commercialization date | April 2023 |
| Construction period (months)    | 24 per Tow |





# GOUND LEVEL











# LEVELS 1-19

#### TYPE A

 2
 التلك 2.5

 الحك 1
 155.40 m² | 1,672.711 ft²

#### TYPE B

#### TYPE D

2 <sup>™</sup> 2
 120.53 m² | 1,319.332 ft²

#### TYPE E

 الحظ 2
 الحظ 2.5

 الحظ 162.29 m² | 1,729.545 ft²





















































# **LEVELS 20-24**

#### TYPE C

 4 + FR
 الله على 5

 (٢٩)
 293.71 m² | 3,161.468 ft²

#### TYPE F







00

#### MARINATOWERS Nantical High like





















# **TOWER C**

**TOWER** B

#### **TOWERA**

7712

# MARINATOWERS

×

Nantical I figh like

\*El desarrollador se reserva el derecho de modificar los colores, materiales, características, amenidades, planos, precios, condiciones y servicios en cualquier momento sin previo aviso.





## AMENITIES





# AMENITIES