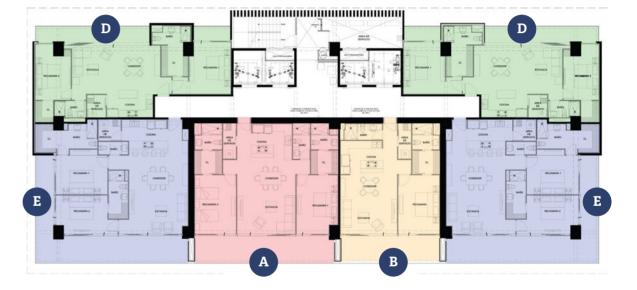

# LEVELS 1-19

#### TYPE A

 2
 التلك 2.5

 الحك 1
 155.40 m² | 1,672.711 ft²

#### TYPE B

#### TYPE D

2 <sup>™</sup> 2
 120.53 m² | 1,319.332 ft²

#### TYPE E

 الحظ 2
 الحظ 2.5

 الحظ 162.29 m² | 1,729.545 ft²