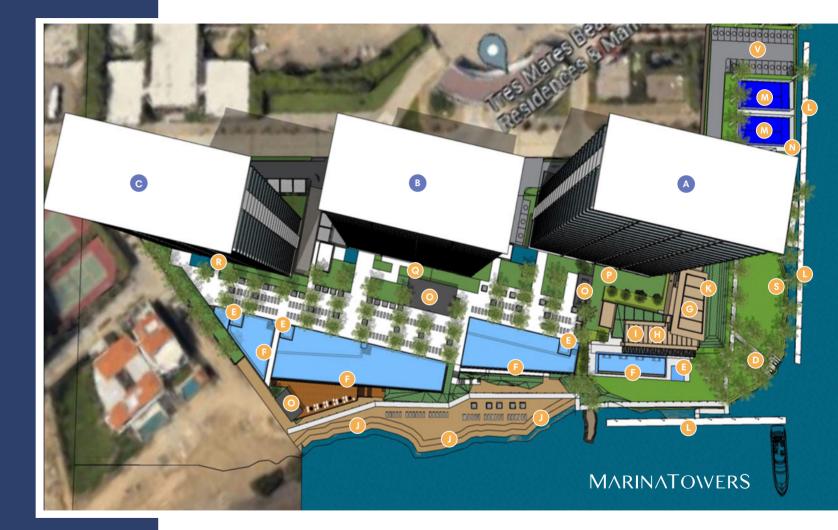

# AMENITIES

Paddle Courts **Pickleball Courts** Movie Theater **Kids** Playroom Lush Tropical Gardens Pet Park Yoga / Meditation Area **Business Center / Coworking** Pool Bars Games Rooms / Sports Bar Private Marina Yacht Club Beach Club **Extensive Wine Cellar** Fire Pits Solar Panels in Tower Roofs Special Events Location for Owners 4 High-Speed Elevators (One Large, One for Moving Purposes and Medical Emergency)

# SERVICES

Electric Water Taxis Electric Bikes Concierge 24/7 24/7 Security and CCTV Tesla and Rivian Chargers Ocean-View Restaurant / Bar 24/7 Medical Services on Site (Provided by SANMARÉ)

# **TOWER C**

**TOWER** B

#### **TOWERA**

7712