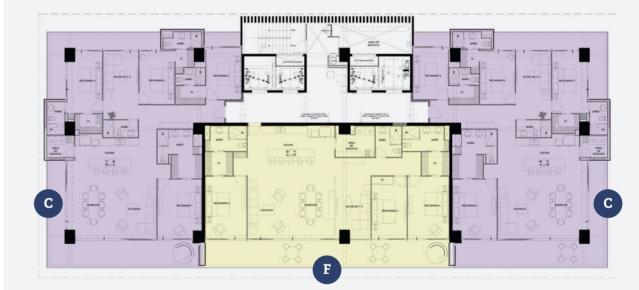

Security and CCTV Tesla and Rivian Chargers Ocean-View Restaurant / Bar 24/7 Medical Services on Site (Provided by SANMARÉ)











# **KEY INDICATORS**

| Tower                           | А          |
|---------------------------------|------------|
| Units                           | 130        |
| Starting commercialization date | April 2023 |
| Construction period (months)    | 24 per Tow |





# GOUND LEVEL











# LEVELS 1-19

#### TYPE A

 2
 التلك 2.5

 الحك 1
 155.40 m² | 1,672.711 ft²

#### TYPE B

#### TYPE D

2 <sup>™</sup> 2
 120.53 m² | 1,319.332 ft²

#### TYPE E

 الحظ 2
 الحظ 2.5

 الحظ 162.29 m² | 1,729.545 ft²





















































# **LEVELS 20-24**

#### TYPE C

 4 + FR
 الله على 5

 (٢٩)
 293.71 m² | 3,161.468 ft²

#### TYPE F







00

#### MARINATOWERS Nantical High like





















# **TOWER C**

**TOWER** B

#### **TOWERA**

7712

# MARINATOWERS

×

Nantical I figh like

\*El desarrollador se reserva el derecho de modificar los colores, materiales, características, amenidades, planos, precios, condiciones y servicios en cualquier momento sin previo aviso.





## AMENITIES





# AMENITIES