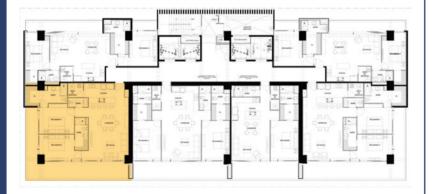

or Moving Purposes and Medical Emergency)





# SERVICES

Electric Water Taxis Electric Bikes Concierge 24/7 24/7 Security and CCTV Tesla and Rivian Chargers Ocean-View Restaurant / Bar 24/7 Medical Services on Site (Provided by SANMARÉ)











# **KEY INDICATORS**

| Tower                           | А          |
|---------------------------------|------------|
| Units                           | 130        |
| Starting commercialization date | April 2023 |
| Construction period (months)    | 24 per Tow |





# GOUND LEVEL











# LEVELS 1-19

#### TYPE A

 2
 التلك 2.5

 الحك 1
 155.40 m² | 1,672.711 ft²

#### TYPE B

#### TYPE D

2 <sup>™</sup> 2
 120.53 m² | 1,319.332 ft²

#### TYPE E

 الحظ 2
 الحظ 2.5

 الحظ 162.29 m² | 1,729.545 ft²





















































# **LEVELS 20-24**

#### TYPE C

 4 + FR
 الله على 5

 (٢٩)
 293.71 m² | 3,161.468 ft²

#### TYPE F







00

#### MARINATOWERS Nantical High like





















# **TOWER C**

**TOWER** B

#### **TOWERA**

7712

# MARINATOWERS

×

Nantical I figh like

\*El desarrollador se reserva el derecho de modificar los colores, materiales, características, amenidades, planos, precios, condiciones y servicios en cualquier momento sin previo aviso.





## AMENITIES





# AMENITIES