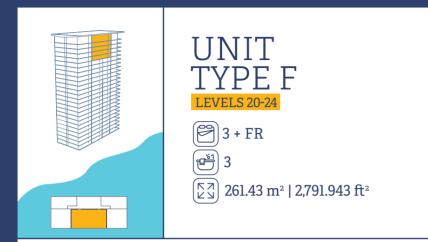

urant / Bar 24/7 Medical Services on Site (Provided by SANMARÉ)











# **KEY INDICATORS**

| Tower                           | А          |
|---------------------------------|------------|
| Units                           | 130        |
| Starting commercialization date | April 2023 |
| Construction period (months)    | 24 per Tow |





# GOUND LEVEL











# LEVELS 1-19

#### TYPE A

 2
 التلك 2.5

 الحك 1
 155.40 m² | 1,672.711 ft²

#### TYPE B

#### TYPE D

2 <sup>™</sup> 2
 120.53 m² | 1,319.332 ft²

#### TYPE E

 الحظ 2
 الحظ 2.5

 الحظ 162.29 m² | 1,729.545 ft²





















































# **LEVELS 20-24**

#### TYPE C

 4 + FR
 الله على 5

 (٢٩)
 293.71 m² | 3,161.468 ft²

#### TYPE F







00

#### MARINATOWERS Nantical High like





















# **TOWER C**

**TOWER** B

#### **TOWERA**

7712

# MARINATOWERS

×

Nantical I figh like

\*El desarrollador se reserva el derecho de modificar los colores, materiales, características, amenidades, planos, precios, condiciones y servicios en cualquier momento sin previo aviso.





## AMENITIES





# AMENITIES