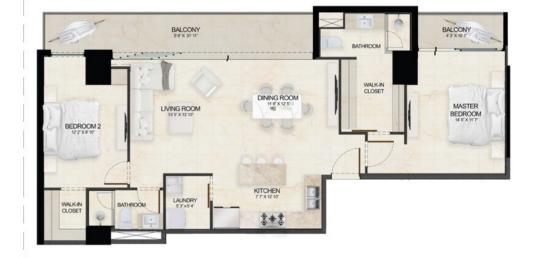

Large, One for Moving Purposes and Medical Emergency)





# SERVICES

Electric Water Taxis Electric Bikes Concierge 24/7 24/7 Security and CCTV Tesla and Rivian Chargers Ocean-View Restaurant / Bar 24/7 Medical Services on Site (Provided by SANMARÉ)











# **KEY INDICATORS**

| Tower                           | А          |
|---------------------------------|------------|
| Units                           | 130        |
| Starting commercialization date | April 2023 |
| Construction period (months)    | 24 per Tow |





# GOUND LEVEL











# LEVELS 1-19

#### TYPE A

 2
 التلك 2.5

 الحك 1
 155.40 m² | 1,672.711 ft²

#### TYPE B

#### TYPE D

2 <sup>™</sup> 2
 120.53 m² | 1,319.332 ft²

#### TYPE E

 الحظ 2
 الحظ 2.5

 الحظ 162.29 m² | 1,729.545 ft²





















































# **LEVELS 20-24**

#### TYPE C

 4 + FR
 الله على 5

 (٢٩)
 293.71 m² | 3,161.468 ft²

#### TYPE F







00

#### MARINATOWERS Nantical High like





















# **TOWER C**

**TOWER** B

#### **TOWERA**

7712

# MARINATOWERS

×

Nantical I figh like

\*El desarrollador se reserva el derecho de modificar los colores, materiales, características, amenidades, planos, precios, condiciones y servicios en cualquier momento sin previo aviso.





## AMENITIES





# AMENITIES