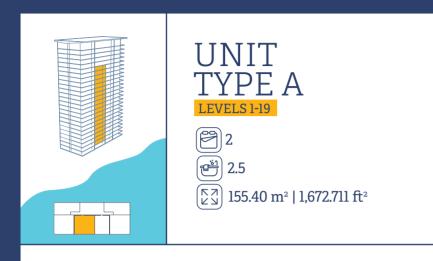

-Speed Elevators (One Large, One for Moving Purposes and Medical Emergency)





# SERVICES

Electric Water Taxis Electric Bikes Concierge 24/7 24/7 Security and CCTV Tesla and Rivian Chargers Ocean-View Restaurant / Bar 24/7 Medical Services on Site (Provided by SANMARÉ)











# **KEY INDICATORS**

| Tower                           | А          |
|---------------------------------|------------|
| Units                           | 130        |
| Starting commercialization date | April 2023 |
| Construction period (months)    | 24 per Tow |





# GOUND LEVEL











# LEVELS 1-19

#### TYPE A

 2
 التلك 2.5

 الحك 1
 155.40 m² | 1,672.711 ft²

#### TYPE B

#### TYPE D

2 <sup>™</sup> 2
 120.53 m² | 1,319.332 ft²

#### TYPE E

 الحظ 2
 الحظ 2.5

 الحظ 162.29 m² | 1,729.545 ft²





















































# **LEVELS 20-24**

#### TYPE C

 4 + FR
 الله على 5

 (٢٩)
 293.71 m² | 3,161.468 ft²

#### TYPE F







00

#### MARINATOWERS Nantical High like





















# **TOWER C**

**TOWER** B

#### **TOWERA**

7712

# MARINATOWERS

×

Nantical I figh like

\*El desarrollador se reserva el derecho de modificar los colores, materiales, características, amenidades, planos, precios, condiciones y servicios en cualquier momento sin previo aviso.





## AMENITIES





# AMENITIES