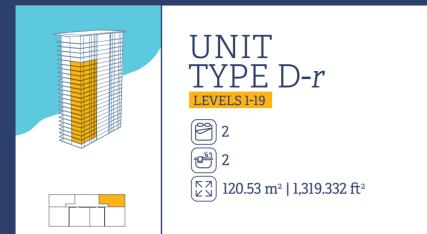

rge, One for Moving Purposes and Medical Emergency)





# SERVICES

Electric Water Taxis Electric Bikes Concierge 24/7 24/7 Security and CCTV Tesla and Rivian Chargers Ocean-View Restaurant / Bar 24/7 Medical Services on Site (Provided by SANMARÉ)











# **KEY INDICATORS**

| Tower                           | А          |
|---------------------------------|------------|
| Units                           | 130        |
| Starting commercialization date | April 2023 |
| Construction period (months)    | 24 per Tow |





# GOUND LEVEL











# LEVELS 1-19

#### TYPE A

 2
 التلك 2.5

 الحك 1
 155.40 m² | 1,672.711 ft²

#### TYPE B

#### TYPE D

2 <sup>™</sup> 2
 120.53 m² | 1,319.332 ft²

#### TYPE E

 الحظ 2
 الحظ 2.5

 الحظ 162.29 m² | 1,729.545 ft²





















































# **LEVELS 20-24**

#### TYPE C

 4 + FR
 الله على 5

 (٢٩)
 293.71 m² | 3,161.468 ft²

#### TYPE F







00

#### MARINATOWERS Nantical High like





















# **TOWER C**

**TOWER** B

#### **TOWERA**

7712

# MARINATOWERS

×

Nantical I figh like

\*El desarrollador se reserva el derecho de modificar los colores, materiales, características, amenidades, planos, precios, condiciones y servicios en cualquier momento sin previo aviso.





## AMENITIES





# AMENITIES