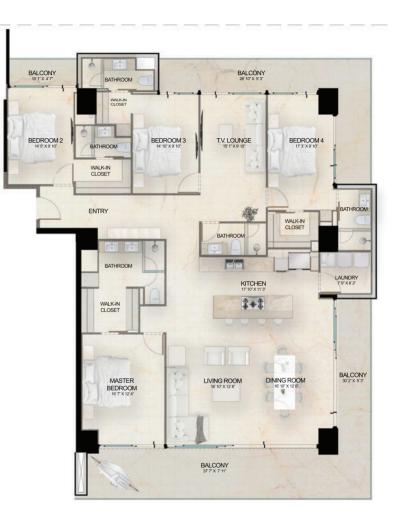

# **LEVELS 20-24**

#### TYPE C

 4 + FR
 الله على 5

 (٢٩)
 293.71 m² | 3,161.468 ft²