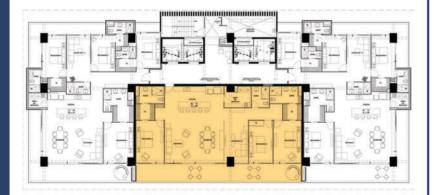

ant / Bar 24/7 Medical Services on Site (Provided by SANMARÉ)











# **KEY INDICATORS**

| Tower                           | А          |
|---------------------------------|------------|
| Units                           | 130        |
| Starting commercialization date | April 2023 |
| Construction period (months)    | 24 per Tow |





# GOUND LEVEL











# LEVELS 1-19

#### TYPE A

 2
 التلك 2.5

 الحك 1
 155.40 m² | 1,672.711 ft²

#### TYPE B

#### TYPE D

2 <sup>™</sup> 2
 120.53 m² | 1,319.332 ft²

#### TYPE E

 الحظ 2
 الحظ 2.5

 الحظ 162.29 m² | 1,729.545 ft²





















































# **LEVELS 20-24**

#### TYPE C

 4 + FR
 الله على 5

 (٢٩)
 293.71 m² | 3,161.468 ft²

#### TYPE F







00

#### MARINATOWERS Nantical High like





















# **TOWER C**

**TOWER** B

#### **TOWERA**

7712

# MARINATOWERS

×

Nantical I figh like

\*El desarrollador se reserva el derecho de modificar los colores, materiales, características, amenidades, planos, precios, condiciones y servicios en cualquier momento sin previo aviso.





## AMENITIES





# AMENITIES