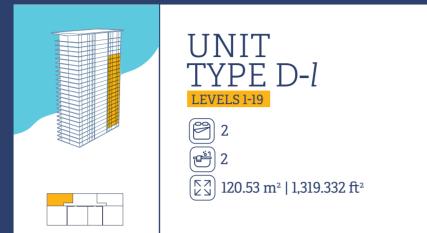

(One Large, One for Moving Purposes and Medical Emergency)





# SERVICES

Electric Water Taxis Electric Bikes Concierge 24/7 24/7 Security and CCTV Tesla and Rivian Chargers Ocean-View Restaurant / Bar 24/7 Medical Services on Site (Provided by SANMARÉ)











# **KEY INDICATORS**

| Tower                           | А          |
|---------------------------------|------------|
| Units                           | 130        |
| Starting commercialization date | April 2023 |
| Construction period (months)    | 24 per Tow |





# GOUND LEVEL











# LEVELS 1-19

#### TYPE A

 2
 التلك 2.5

 الحك 1
 155.40 m² | 1,672.711 ft²

#### TYPE B

#### TYPE D

2 <sup>™</sup> 2
 120.53 m² | 1,319.332 ft²

#### TYPE E

 الحظ 2
 الحظ 2.5

 الحظ 162.29 m² | 1,729.545 ft²





















































# **LEVELS 20-24**

#### TYPE C

 4 + FR
 الله على 5

 (٢٩)
 293.71 m² | 3,161.468 ft²

#### TYPE F







00

#### MARINATOWERS Nantical High like





















# **TOWER C**

**TOWER** B

#### **TOWERA**

7712

# MARINATOWERS

×

Nantical I figh like

\*El desarrollador se reserva el derecho de modificar los colores, materiales, características, amenidades, planos, precios, condiciones y servicios en cualquier momento sin previo aviso.





## AMENITIES





# AMENITIES