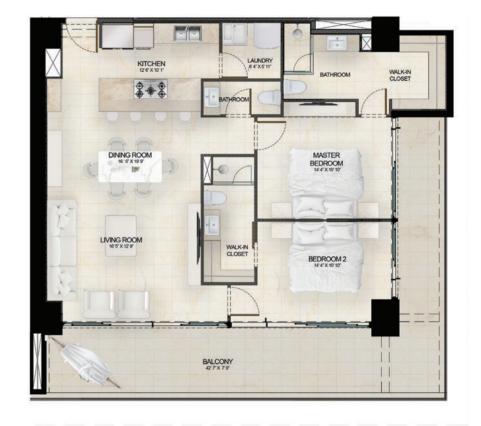

Purposes and Medical Emergency)





# SERVICES

Electric Water Taxis Electric Bikes Concierge 24/7 24/7 Security and CCTV Tesla and Rivian Chargers Ocean-View Restaurant / Bar 24/7 Medical Services on Site (Provided by SANMARÉ)











# **KEY INDICATORS**

| Tower                           | А          |
|---------------------------------|------------|
| Units                           | 130        |
| Starting commercialization date | April 2023 |
| Construction period (months)    | 24 per Tow |





# GOUND LEVEL











# LEVELS 1-19

#### TYPE A

 2
 التلك 2.5

 الحك 1
 155.40 m² | 1,672.711 ft²

#### TYPE B

#### TYPE D

2 <sup>™</sup> 2
 120.53 m² | 1,319.332 ft²

#### TYPE E

 الحظ 2
 الحظ 2.5

 الحظ 162.29 m² | 1,729.545 ft²





















































# **LEVELS 20-24**

#### TYPE C

 4 + FR
 الله على 5

 (٢٩)
 293.71 m² | 3,161.468 ft²

#### TYPE F







00

#### MARINATOWERS Nantical High like





















# **TOWER C**

**TOWER** B

#### **TOWERA**

7712

# MARINATOWERS

×

Nantical I figh like

\*El desarrollador se reserva el derecho de modificar los colores, materiales, características, amenidades, planos, precios, condiciones y servicios en cualquier momento sin previo aviso.





## AMENITIES





# AMENITIES