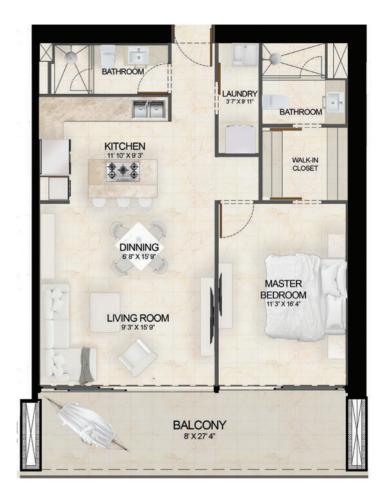

tors (One Large, One for Moving Purposes and Medical Emergency)





# SERVICES

Electric Water Taxis Electric Bikes Concierge 24/7 24/7 Security and CCTV Tesla and Rivian Chargers Ocean-View Restaurant / Bar 24/7 Medical Services on Site (Provided by SANMARÉ)











# **KEY INDICATORS**

| Tower                           | А          |
|---------------------------------|------------|
| Units                           | 130        |
| Starting commercialization date | April 2023 |
| Construction period (months)    | 24 per Tow |





# GOUND LEVEL











# LEVELS 1-19

#### TYPE A

 2
 التلك 2.5

 الحك 1
 155.40 m² | 1,672.711 ft²

#### TYPE B

#### TYPE D

2 <sup>™</sup> 2
 120.53 m² | 1,319.332 ft²

#### TYPE E

 الحظ 2
 الحظ 2.5

 الحظ 162.29 m² | 1,729.545 ft²





















































# **LEVELS 20-24**

#### TYPE C

 4 + FR
 الله على 5

 (٢٩)
 293.71 m² | 3,161.468 ft²

#### TYPE F







00

#### MARINATOWERS Nantical High like





















# **TOWER C**

**TOWER** B

#### **TOWERA**

7712

# MARINATOWERS

×

Nantical I figh like

\*El desarrollador se reserva el derecho de modificar los colores, materiales, características, amenidades, planos, precios, condiciones y servicios en cualquier momento sin previo aviso.





## AMENITIES





# AMENITIES