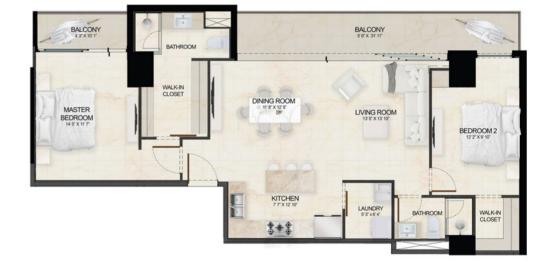

ne for Moving Purposes and Medical Emergency)





# SERVICES

Electric Water Taxis Electric Bikes Concierge 24/7 24/7 Security and CCTV Tesla and Rivian Chargers Ocean-View Restaurant / Bar 24/7 Medical Services on Site (Provided by SANMARÉ)











# **KEY INDICATORS**

| Tower                           | А          |
|---------------------------------|------------|
| Units                           | 130        |
| Starting commercialization date | April 2023 |
| Construction period (months)    | 24 per Tow |





# GOUND LEVEL











# LEVELS 1-19

#### TYPE A

 2
 التلك 2.5

 الحك 1
 155.40 m² | 1,672.711 ft²

#### TYPE B

#### TYPE D

2 <sup>™</sup> 2
 120.53 m² | 1,319.332 ft²

#### TYPE E

 الحظ 2
 الحظ 2.5

 الحظ 162.29 m² | 1,729.545 ft²





















































# **LEVELS 20-24**

#### TYPE C

 4 + FR
 الله على 5

 (٢٩)
 293.71 m² | 3,161.468 ft²

#### TYPE F







00

#### MARINATOWERS Nantical High like





















# **TOWER C**

**TOWER** B

#### **TOWERA**

7712

# MARINATOWERS

×

Nantical I figh like

\*El desarrollador se reserva el derecho de modificar los colores, materiales, características, amenidades, planos, precios, condiciones y servicios en cualquier momento sin previo aviso.





## AMENITIES





# AMENITIES