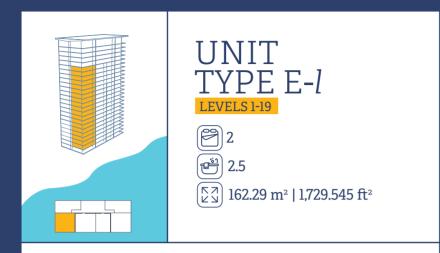

for Moving Purposes and Medical Emergency)





# SERVICES

Electric Water Taxis Electric Bikes Concierge 24/7 24/7 Security and CCTV Tesla and Rivian Chargers Ocean-View Restaurant / Bar 24/7 Medical Services on Site (Provided by SANMARÉ)











# **KEY INDICATORS**

| Tower                           | А          |
|---------------------------------|------------|
| Units                           | 130        |
| Starting commercialization date | April 2023 |
| Construction period (months)    | 24 per Tow |





# GOUND LEVEL











# LEVELS 1-19

#### TYPE A

 2
 التلك 2.5

 الحك 1
 155.40 m² | 1,672.711 ft²

#### TYPE B

#### TYPE D

2 <sup>™</sup> 2
 120.53 m² | 1,319.332 ft²

#### TYPE E

 الحظ 2
 الحظ 2.5

 الحظ 162.29 m² | 1,729.545 ft²





















































# **LEVELS 20-24**

#### TYPE C

 4 + FR
 الله على 5

 (٢٩)
 293.71 m² | 3,161.468 ft²

#### TYPE F







00

#### MARINATOWERS Nantical High like





















# **TOWER C**

**TOWER** B

#### **TOWERA**

7712

# MARINATOWERS

×

Nantical I figh like

\*El desarrollador se reserva el derecho de modificar los colores, materiales, características, amenidades, planos, precios, condiciones y servicios en cualquier momento sin previo aviso.





## AMENITIES





# AMENITIES