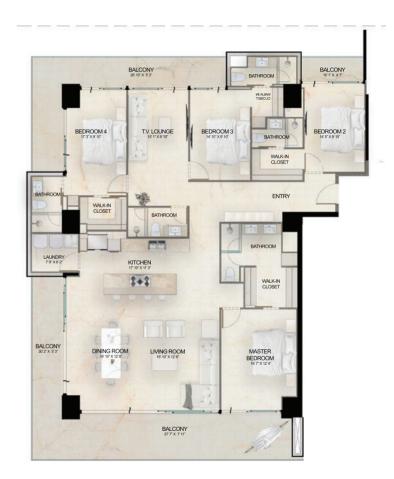

n-View Restaurant / Bar 24/7 Medical Services on Site (Provided by SANMARÉ)











# **KEY INDICATORS**

| Tower                           | А          |
|---------------------------------|------------|
| Units                           | 130        |
| Starting commercialization date | April 2023 |
| Construction period (months)    | 24 per Tow |





# GOUND LEVEL











# LEVELS 1-19

#### TYPE A

 2
 التلك 2.5

 الحك 1
 155.40 m² | 1,672.711 ft²

#### TYPE B

#### TYPE D

2 <sup>™</sup> 2
 120.53 m² | 1,319.332 ft²

#### TYPE E

 الحظ 2
 الحظ 2.5

 الحظ 162.29 m² | 1,729.545 ft²





















































# **LEVELS 20-24**

#### TYPE C

 4 + FR
 الله على 5

 (٢٩)
 293.71 m² | 3,161.468 ft²

#### TYPE F







00

#### MARINATOWERS Nantical High like





















# **TOWER C**

**TOWER** B

#### **TOWERA**

7712

# MARINATOWERS

×

Nantical I figh like

\*El desarrollador se reserva el derecho de modificar los colores, materiales, características, amenidades, planos, precios, condiciones y servicios en cualquier momento sin previo aviso.





## AMENITIES





# AMENITIES