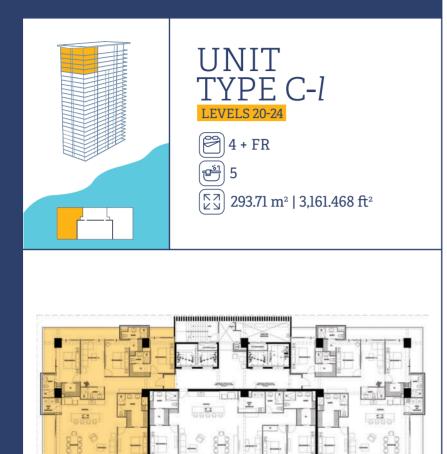

# **LEVELS 20-24**

#### TYPE C

 4 + FR
 الله على 5

 (٢٩)
 293.71 m² | 3,161.468 ft²