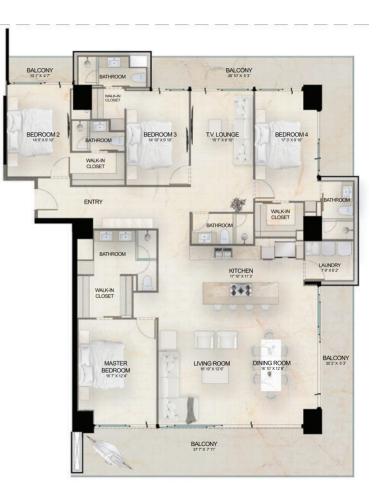

tation Area **Business Center / Coworking** Pool Bars Games Rooms / Sports Bar Private Marina Yacht Club Beach Club **Extensive Wine Cellar** Fire Pits Solar Panels in Tower Roofs Special Events Location for Owners 4 High-Speed Elevators (One Large, One for Moving Purposes and Medical Emergency)





# SERVICES

Electric Water Taxis Electric Bikes Concierge 24/7 24/7 Security and CCTV Tesla and Rivian Chargers Ocean-View Restaurant / Bar 24/7 Medical Services on Site (Provided by SANMARÉ)











# **KEY INDICATORS**

| Tower                           | А          |
|---------------------------------|------------|
| Units                           | 130        |
| Starting commercialization date | April 2023 |
| Construction period (months)    | 24 per Tow |





# GOUND LEVEL











# LEVELS 1-19

#### TYPE A

 2
 التلك 2.5

 الحك 1
 155.40 m² | 1,672.711 ft²

#### TYPE B

#### TYPE D

2 <sup>™</sup> 2
 120.53 m² | 1,319.332 ft²

#### TYPE E

 الحظ 2
 الحظ 2.5

 الحظ 162.29 m² | 1,729.545 ft²





















































# **LEVELS 20-24**

#### TYPE C

 4 + FR
 الله على 5

 (٢٩)
 293.71 m² | 3,161.468 ft²

#### TYPE F







00

#### MARINATOWERS Nantical High like





















# **TOWER C**

**TOWER** B

#### **TOWERA**

7712

# MARINATOWERS

×

Nantical I figh like

\*El desarrollador se reserva el derecho de modificar los colores, materiales, características, amenidades, planos, precios, condiciones y servicios en cualquier momento sin previo aviso.





## AMENITIES





# AMENITIES