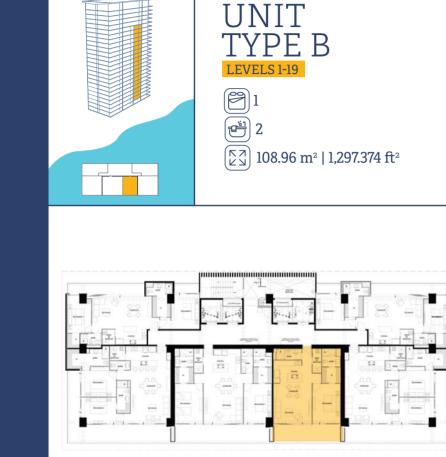

levators (One Large, One for Moving Purposes and Medical Emergency)





# SERVICES

Electric Water Taxis Electric Bikes Concierge 24/7 24/7 Security and CCTV Tesla and Rivian Chargers Ocean-View Restaurant / Bar 24/7 Medical Services on Site (Provided by SANMARÉ)











# **KEY INDICATORS**

| Tower                           | А          |
|---------------------------------|------------|
| Units                           | 130        |
| Starting commercialization date | April 2023 |
| Construction period (months)    | 24 per Tow |





# GOUND LEVEL











# LEVELS 1-19

#### TYPE A

 2
 التلك 2.5

 الحك 1
 155.40 m² | 1,672.711 ft²

#### TYPE B

#### TYPE D

2 <sup>™</sup> 2
 120.53 m² | 1,319.332 ft²

#### TYPE E

 الحظ 2
 الحظ 2.5

 الحظ 162.29 m² | 1,729.545 ft²





















































# **LEVELS 20-24**

#### TYPE C

 4 + FR
 الله على 5

 (٢٩)
 293.71 m² | 3,161.468 ft²

#### TYPE F







00

#### MARINATOWERS Nantical High like





















# **TOWER C**

**TOWER** B

#### **TOWERA**

7712

# MARINATOWERS

×

Nantical I figh like

\*El desarrollador se reserva el derecho de modificar los colores, materiales, características, amenidades, planos, precios, condiciones y servicios en cualquier momento sin previo aviso.





## AMENITIES





# AMENITIES