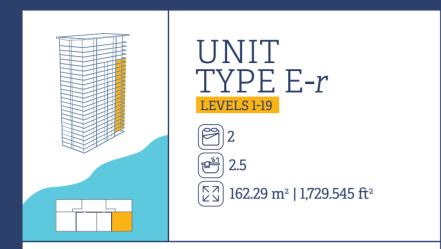

ing Purposes and Medical Emergency)





# SERVICES

Electric Water Taxis Electric Bikes Concierge 24/7 24/7 Security and CCTV Tesla and Rivian Chargers Ocean-View Restaurant / Bar 24/7 Medical Services on Site (Provided by SANMARÉ)











# **KEY INDICATORS**

| Tower                           | А          |
|---------------------------------|------------|
| Units                           | 130        |
| Starting commercialization date | April 2023 |
| Construction period (months)    | 24 per Tow |





# GOUND LEVEL











# LEVELS 1-19

#### TYPE A

 2
 التلك 2.5

 الحك 1
 155.40 m² | 1,672.711 ft²

#### TYPE B

#### TYPE D

2 <sup>™</sup> 2
 120.53 m² | 1,319.332 ft²

#### TYPE E

 الحظ 2
 الحظ 2.5

 الحظ 162.29 m² | 1,729.545 ft²





















































# **LEVELS 20-24**

#### TYPE C

 4 + FR
 الله على 5

 (٢٩)
 293.71 m² | 3,161.468 ft²

#### TYPE F







00

#### MARINATOWERS Nantical High like





















# **TOWER C**

**TOWER** B

#### **TOWERA**

7712

# MARINATOWERS

×

Nantical I figh like

\*El desarrollador se reserva el derecho de modificar los colores, materiales, características, amenidades, planos, precios, condiciones y servicios en cualquier momento sin previo aviso.





## AMENITIES





# AMENITIES