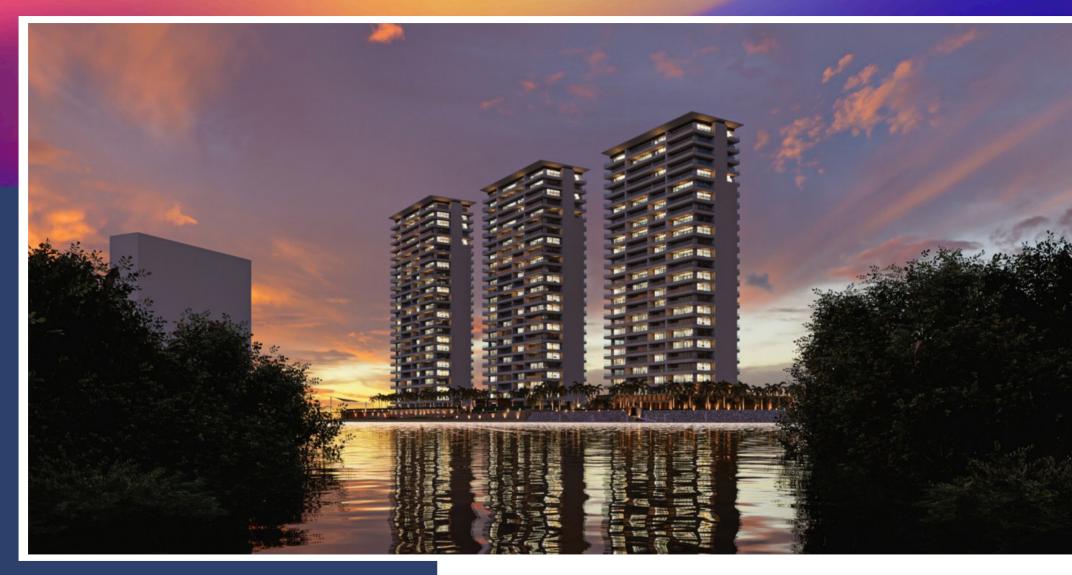

The most anticipated beachfront development in Marina Vallarta







# AMENITIES

Paddle Courts **Pickleball Courts** Movie Theater **Kids** Playroom Lush Tropical Gardens Pet Park Yoga / Meditation Area **Business Center / Coworking** Pool Bars Games Rooms / Sports Bar Private Marina Yacht Club Beach Club **Extensive Wine Cellar** Fire Pits Solar Panels in Tower Roofs Special Events Location for Owners 4 High-Speed Elevators (One Large, One for Moving Purposes and Medical Emergency)





# SERVICES

Electric Water Taxis Electric Bikes Concierge 24/7 24/7 Security and CCTV Tesla and Rivian Chargers Ocean-View Restaurant / Bar 24/7 Medical Services on Site (Provided by SANMARÉ)











# **KEY INDICATORS**

| Tower                           | А          |
|---------------------------------|------------|
| Units                           | 130        |
| Starting commercialization date | April 2023 |
| Construction period (months)    | 24 per Tow |





# GOUND LEVEL











# LEVELS 1-19

#### TYPE A

 2
 التلك 2.5

 الحك 1
 155.40 m² | 1,672.711 ft²

#### TYPE B

#### TYPE D

2 <sup>™</sup> 2
 120.53 m² | 1,319.332 ft²

#### TYPE E

 الحظ 2
 الحظ 2.5

 الحظ 162.29 m² | 1,729.545 ft²





















































# **LEVELS 20-24**

#### TYPE C

 4 + FR
 الله على 5

 (٢٩)
 293.71 m² | 3,161.468 ft²

#### TYPE F







00

#### MARINATOWERS Nantical High like





















# **TOWER C**

**TOWER** B

#### **TOWERA**

7712

# MARINATOWERS