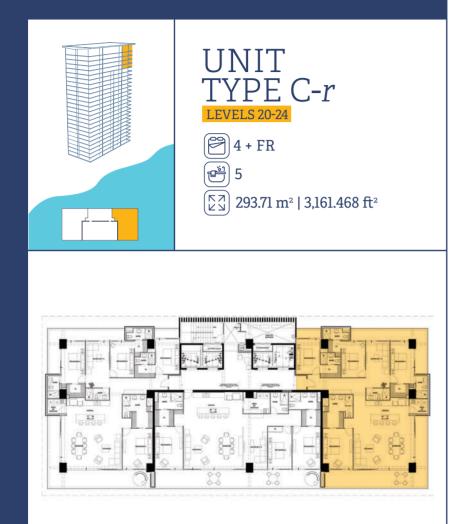

# **LEVELS 20-24**

#### TYPE C

 4 + FR
 الله على 5

 (٢٩)
 293.71 m² | 3,161.468 ft²