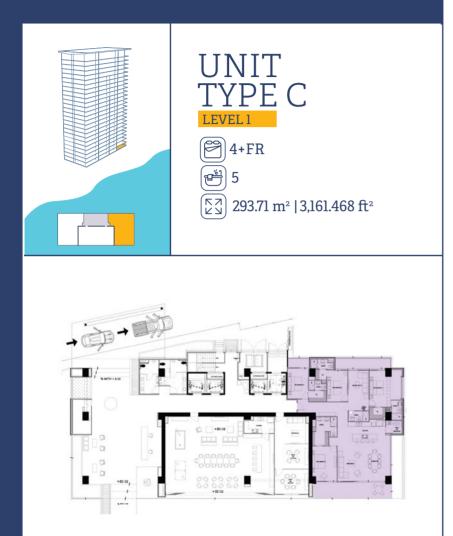

ditation Area **Business Center / Coworking** Pool Bars Games Rooms / Sports Bar Private Marina Yacht Club Beach Club **Extensive Wine Cellar** Fire Pits Solar Panels in Tower Roofs Special Events Location for Owners 4 High-Speed Elevators (One Large, One for Moving Purposes and Medical Emergency)





# SERVICES

Electric Water Taxis Electric Bikes Concierge 24/7 24/7 Security and CCTV Tesla and Rivian Chargers Ocean-View Restaurant / Bar 24/7 Medical Services on Site (Provided by SANMARÉ)











# **KEY INDICATORS**

| Tower                           | А          |
|---------------------------------|------------|
| Units                           | 130        |
| Starting commercialization date | April 2023 |
| Construction period (months)    | 24 per Tow |





# GOUND LEVEL











# LEVELS 1-19

#### TYPE A

 2
 التلك 2.5

 الحك 1
 155.40 m² | 1,672.711 ft²

#### TYPE B

#### TYPE D

2 <sup>™</sup> 2
 120.53 m² | 1,319.332 ft²

#### TYPE E

 الحظ 2
 الحظ 2.5

 الحظ 162.29 m² | 1,729.545 ft²





















































# **LEVELS 20-24**

#### TYPE C

 4 + FR
 الله على 5

 (٢٩)
 293.71 m² | 3,161.468 ft²

#### TYPE F







00

#### MARINATOWERS Nantical High like





















# **TOWER C**

**TOWER** B

#### **TOWERA**

7712

# MARINATOWERS

×

Nantical I figh like

\*El desarrollador se reserva el derecho de modificar los colores, materiales, características, amenidades, planos, precios, condiciones y servicios en cualquier momento sin previo aviso.





## AMENITIES





# AMENITIES