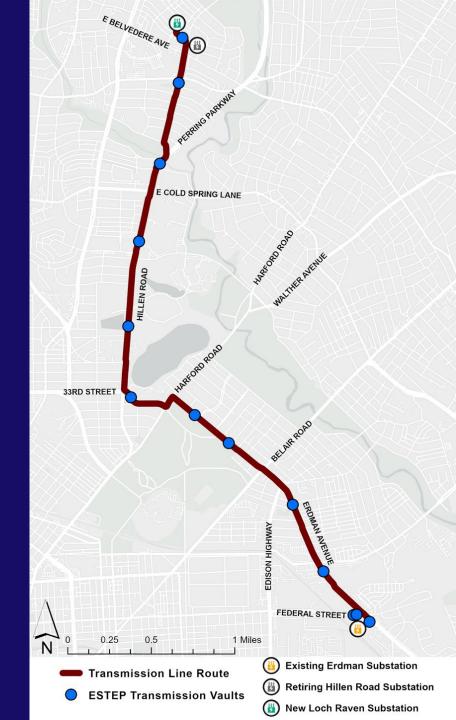

#### **Project Location**

- Erdman Substation is located on the SW side of Erdman Avenue and Federal Street.
- The installation of the 115kV Underground
   Transmission Line (approximately 4.5 miles long) will begin at the Erdman Substation and connect to the Loch Raven Substation.
- The new Loch Raven Substation will be located on the NW corner of Ramblewood Road and Hillen Road and replace the existing Hillen Road Substation