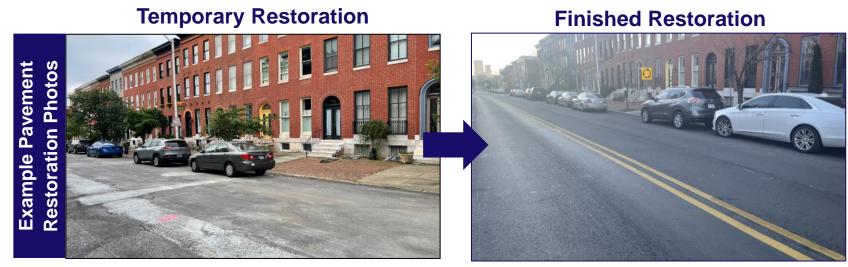

#### **Restoration Efforts Sample Photos**

- BGE is currently studying impacts to the median of Hillen Road
- BGE will restore roads, sidewalks, and landscaping in phases and is responsible for final restoration efforts
- BGE will restore sidewalks impacted by construction to be ADA compliant