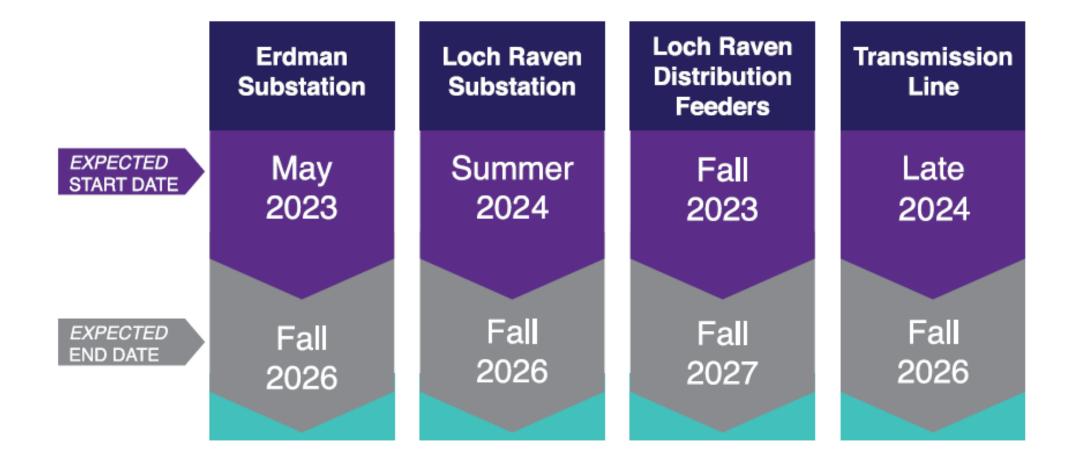

ase the reliability and resiliency of the energy grid in Baltimore City and meet increased distribution demands
- To reduce potential long-term customer outages and improve the transmission supply for residential and commercial customers in the area
- To upgrade aging infrastructure to meet BGE's commitment to environmental stewardship

#### **Project Location**

- Erdman Substation is located on the SW side of Erdman Avenue and Federal Street.
- The installation of the 115kV Underground
   Transmission Line (approximately 4.5 miles long) will begin at the Erdman Substation and connect to the Loch Raven Substation.
- The new Loch Raven Substation will be located on the NW corner of Ramblewood Road and Hillen Road and replace the existing Hillen Road Substation



### **Project Timeline**



#### **Construction Work Schedule**

- Work will occur from Monday to Friday, 9:00 a.m. – 3:00 p.m.
- Minimal weekend work will be required
- Overnight work is anticipated



Port Covington: Clare Street Substation (Ongoing 2023)
Annapolis Road & Clare Street

## What to Expect During Construction

- Roads will have temporary lane closures and detours as needed
- Construction noise may be noticeable during work hours
- Access to homes, businesses, and schools will remain available. Any adjustment will be coordinated.
- Transmission line construction will occur in 4 to 6 block phases
- Construction activities will occur simultaneously along different parts of the project corridor
- Sidewalks impacted by construction will be upgraded to be ADA compliant



#### **Restoration Efforts Sample