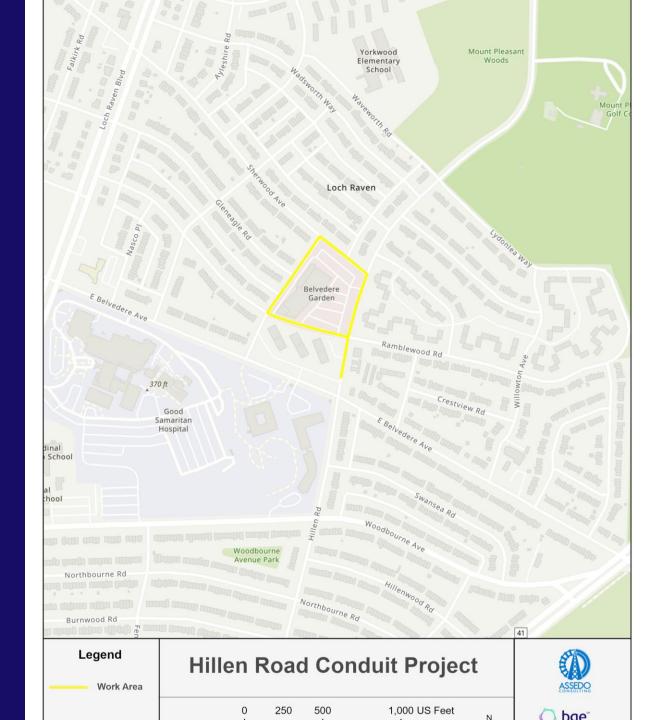

#### **Conduit Project Location**

- Sherwood Avenue from Hillen Road to Belvedere Avenue and from Sherwood Avenue to Belvedere Avenue
- Staging Site BGE's fenced in lot at the corner of Rambelwood and Hillen
- Traffic patterns may change but no roads will be completely closed