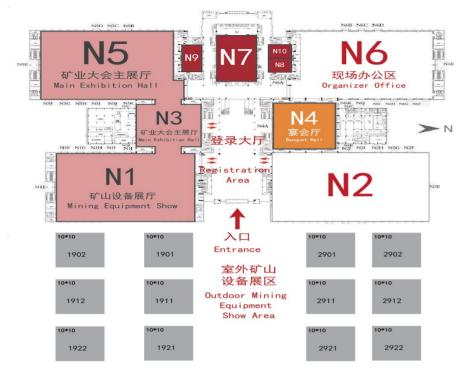

# Floor Plan for CHINA MINING 2023

(Note: The content is updated to July 2023)

THE 25th CHINA MINING CONFERENCE **AND EXHIBITION** 

# 400+ Exhibitors

The exhibition of CHINA MINING 2023 provides unique business opportunities for geological exploration and mine development companies and all-related services providers. There are more than 30,000 sqm exhibition area arranged, divided to N1, N3 and N5 Halls and outdoor show area.

### THE 25<sup>th</sup> CHINA MINING CONFERENCE **AND EXHIBITION**

展馆一层展区平面图 Level One of the Venue

场馆二层会议室平面图 Level Two of the Venue