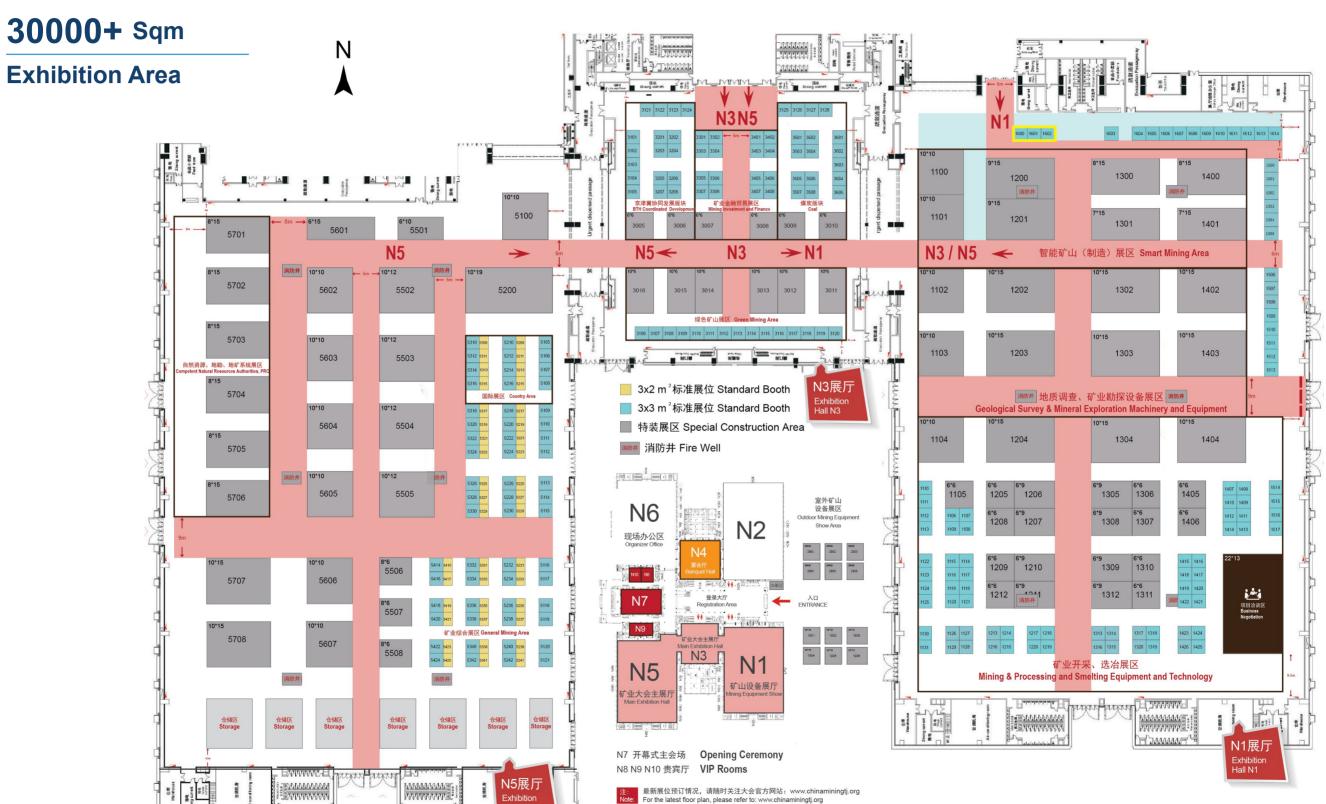

# 400+ Exhibitors

The exhibition of CHINA MINING 2023 provides unique business opportunities for geological exploration and mine development companies and all-related services providers. There are more than 30,000 sqm exhibition area arranged, divided to N1, N3 and N5 Halls and outdoor show area.

Exhibition Areas include General Mining Area Mining Country Pavilion, Mining Investment and Finance, Competent Natural Resources Authorities PRC, Geological Survey & Mineral Exploration Machinery and Equipment, Mining & Processing and Smelting Equipment and Technology, Coal, Green Mines, Smart Mining, BTH Coordinated Development, Industrial Services (Governments/Institutions, Associations/Chambers of Commerce, Finance, Legal/Consultants, Mining Rights Traders, Trading Companies, Exploration Companies, Mining Companies, Technology Service Providers, Mining Group Companies, Equipment Manufacturers and Suppliers, Education/R&D Institutions, Media/Publishers, etc) The exhibition is free for professional visitors and on-site registration is required.

# Floor Plan for CHINA MINING 2023

(Note: The content is updated to July 2023)

THE 25th CHINA MINING CONFERENCE **AND EXHIBITION** 