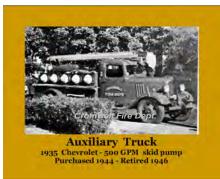

COMPILED BY CONNECTICUT FIREMEN'S HISTORICAL SOCIETY, MANCHESTER, CT

Photo: Cromwell Fire Dept.

1935 Civil Defense

1944-1946 Cromwell Fire Dept.

1946 Town of Cromwell

former Civil Defense

1935

500 skid-mount pump

Aux Pumper

1947
Maxim Motor Co.

Chevrolet pumper