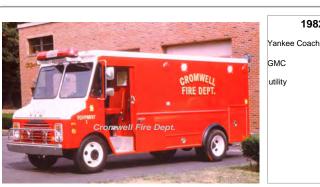

Del. 7-20-1972

Preserved - Private - Richard Fletcher

1968

Dept. Built Chevrolet utility

1968 CL&P

1975-1982 Cromwell Fire Dept. Equipment 1

1982

2014 Out of state - Evarts, KY

Del. 7-20-1976

COMPILED BY CONNECTICUT FIREMEN'S HISTORICAL SOCIETY, MANCHESTER, CT

Photo: Cromwell Fire Dept.

1982-1991 Cromwell Fire Dept. Equipment 1

ARN 5-1983 says a Chevrolet Grumman