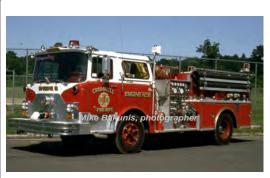

# 1955

Maxim Motor Co. 1417 Series

pumper

750 gpm 800 gal tank

COMPILED BY CONNECTICUT FIREMEN'S HISTORICAL SOCIETY, MANCHESTER, CT

1965

Mack Trucks C Series

pumper

750 gpm 750 gal tank

Eng 5

Photo: Mike Bakunis, photographer

1965-1997 Cromwell Fire Dept.

1985 Refurb by G-K

1997 Reserve

1998 Out of state - Cromwell, IN

Del. 11-15-1965 3rd Mack diesel in state