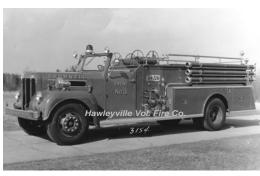

# COMPILED BY CONNECTICUT FIREMEN'S HISTORICAL SOCIETY, MANCHESTER, CT

Photo: Hawleyville Vol. Fire Co.

1954-1976 Cromwell Fire Dept.

1976

Sold privately

Out of state

# 1955

Maxim Motor Co. 1417 Series

pumper

750 gpm 800 gal tank

COMPILED BY CONNECTICUT FIREMEN'S HISTORICAL SOCIETY, MANCHESTER, CT

1965

Mack Trucks C Series

pumper