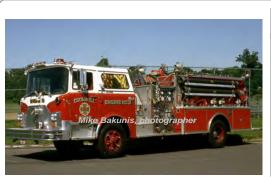

# 1972

Mack Trucks CF Series

pumper

750 gpm 500 gal tank

Photo: Mike Bakunis, photographer

1972-2011 Cromwell Fire Dept.

Eng 8

1989 Refurb by Apparatus Services-1250 gpm as of 2017

Del. 7-20-1972

Preserved - Private - Richard Fletcher

1968

Dept. Built Chevrolet utility

1968 CL&P

1975-1982 Cromwell Fire Dept. Equipment 1

1982