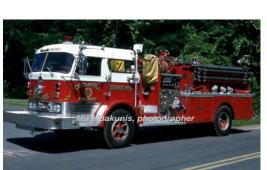

750 gpm 750 gal tank

Eng 5

Photo: Mike Bakunis, photographer

1965-1997 Cromwell Fire Dept.

1985 Refurb by G-K

1997 Reserve

1998 Out of state - Cromwell, IN

Del. 11-15-1965 3rd Mack diesel in state