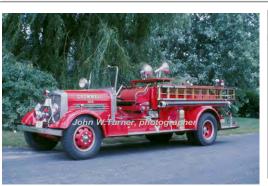

# 1935

Peter Pirsch & Sons

pumper

500 gpm 150 gal tank

Photo: John W.Turner, photographer

1935-1958 Middletown Fire Dept.

Eng 2

1958-1964 Wesleyan Univ, Middletown not active

Cromwell Fire Dept

Preserved - CT Private - E Haddam

Middletown Fire E2, at Hubbard Hose Co. 2.Unknown if this saw active service. Was given to dept in 1964 and then given back to donor in 1966.

COMPILED BY CONNECTICUT FIREMEN'S HISTORICAL SOCIETY, MANCHESTER, CT