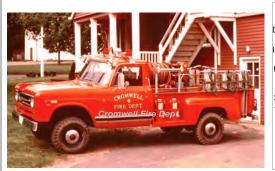

Del. 7-20-1972

Preserved - Private - Richard Fletcher

1968

Dept. Built Chevrolet utility

1968 CL&P

1975-1982 Cromwell Fire Dept. Equipment 1

1982