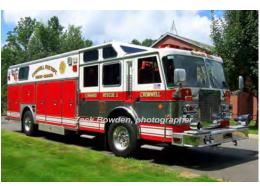

Photo: Zack Bowden, photographer

COMPILED BY CONNECTICUT FIREMEN'S HISTORICAL SOCIETY, MANCHESTER, CT

2013-Cromwell Fire Dept. Ladder 3

2013 Pierce Mfg. Inc. Impel

Dept. Built AM General forestry

skid-mount

600 gal tank

1500 gpm 500 gal tank rear-mount - 75' Pierce