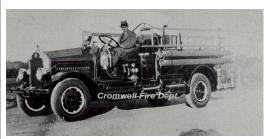

#### 1928

Maxim Motor Co.

pumper

500 gpm 150 gal tank

Photo: Cromwell Fire Dept.

1928-1947 Cromwell Fire Dept.

1947 Sold privately

Incorrect on Maxim list