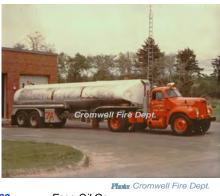

1963 Esso Oil Co.

1970-unk Cromwell Fire Dept. Tanker 11-7

1963

Mack Trucks B Series

tanker

500

6500 gal tank

tractor is described above. Fruehauf trailer (1959)