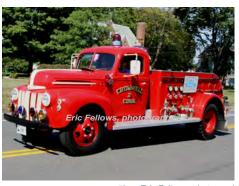

#### COMPILED BY CONNECTICUT FIREMEN'S HISTORICAL SOCIETY, MANCHESTER, CT

Photo: Eric Fellows, photographer

**1947-1972** Cromwell Fire Dept.

Preserved - Private

1945

ord

pumper, forestry

500 gpm 200 gal tank