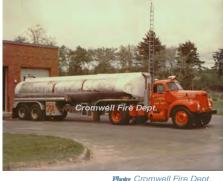

1963 Esso Oil Co.

1970-unk Cromwell Fire Dept. Tanker 11-7

1963

Mack Trucks B Series

tanker

500

6500 gal tank

tractor is described above. Fruehauf trailer (1959)