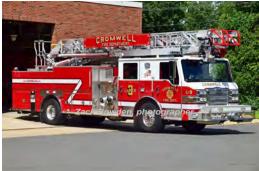

#### 1983

Mack Trucks CF Series

aerial platform

1500 gpm 300 gal tank mid-mount - 75' Baker

Photo: James Brown, photographer

Cromwell Fire Dept. 1984-2007

Aerialscope 1

1991

Saulsbury Fire Equip.

Simon-Duplex D-500

2007 Out of state - Pine Bush, NY

put in service 11/84