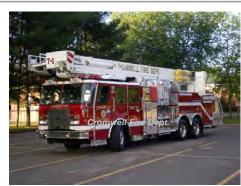

E-One, Inc. Cyclone II

aerial platform

1500 gpm

300 gal tank rear-mount - 100' Bronto

Kovatch Mobile Equip.(KME)

Photo: Zack Bowden, photographer

COMPILED BY CONNECTICUT FIREMEN'S HISTORICAL SOCIETY, MANCHESTER, CT

2013-Cromwell Fire Dept. Ladder 3

2013 Pierce Mfg. Inc. Impel

Dept. Built AM General forestry

skid-mount

600 gal tank

1500 gpm 500 gal tank rear-mount - 75' Pierce