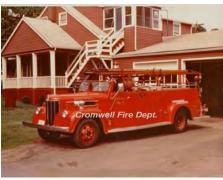

#### COMPILED BY CONNECTICUT FIREMEN'S HISTORICAL SOCIETY, MANCHESTER, CT

Photo: Cromwell Fire Dept.

1947-1972 Cromwell Fire Dept.

1972 Sold privately

Eng 1

pumper

500 gpm

500 gal tank