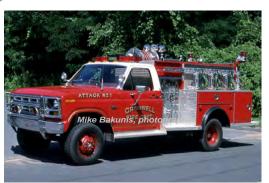

# 1987

Saulsbury Fire Equip.

Ford F

pumper

400 gpm 200 gal tank

Photo: Mike Bakunis, photographer

Cromwell Fire Dept. 1987-unk

2004 In service as of

1997-2013

Attack 1

1997

pumper

1500 gpm 750 gal tank

Eng 1

Tac 4

2006