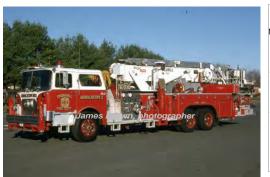

#### 1983

Mack Trucks CF Series

aerial platform

1500 gpm 300 gal tank mid-mount - 75' Baker

Photo: James Brown, photographer

Cromwell Fire Dept. 1984-2007

Aerialscope 1

1991

Saulsbury Fire Equip.

Simon-Duplex D-500

2007 Out of state - Pine Bush, NY

put in service 11/84