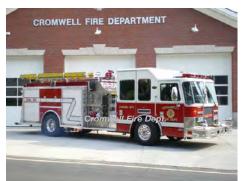

# 1998

Kovatch Mobile Equip.(KME)

pumper

1500 gpm 750 gal tank

1998-Cromwell Fire Dept. Eng 2

Cromwell Fire Dept.

Renumbered

Photo: Cromwell Fire Dept.