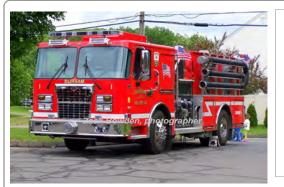

### 1997

#### Central States Fire App.

Spartan Gladiator pumper tanker

> 1750 gpm 1000 gal tank

#### Vermont Fire Technologies

Freightliner FL series pumper tanker

> 1500 gpm 1250 gal tank

Eng 2 1997-Durham Fire Dept

Durham Fire Dept Eng 3

1997-2013

COMPILED BY CONNECTICUT FIREMEN'S HISTORICAL SOCIETY, MANCHESTER, CT

COMPILED BY CONNECTICUT FIREMEN'S HISTORICAL SOCIETY, MANCHESTER, CT