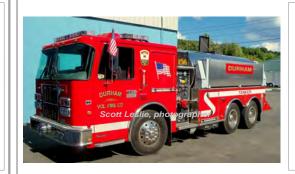

### 2010

### U.S. Tanker Fire App.

Spartan Metro Star

pumper tanker

1250 gpm 2500 gal tank

Or an '08

Durham Tanker Durham Fire Dept

2010-

Truck 5 Durham Fire Dept

COMPILED BY CONNECTICUT FIREMENS HISTORICAL SOCIETY, MANCHESTER, CT