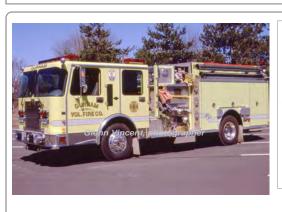

### 1997

#### Central States Fire App.

Spartan Gladiator pumper tanker

> 1750 gpm 1000 gal tank