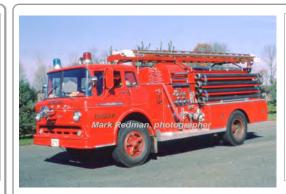

### 1952

Chevrolet

tanker

### 1962

COMPILED BY CONNECTICUT FIREMENS HISTORICAL SOCIETY, MANCHESTER, CT

COMPILED BY CONNECTICUT FIREMEN'S HISTORICAL SOCIETY, MANCHESTER, CT

# John Bean Div. - FMC Corp.

Ford C

pumper tanker

750 gpm 1000 gal tank

Durham Fire Dept

1952-unk

Eng 4 Durham Fire Dept

1962-1990

COMPILED BY CONNECTICUT FIREMEN'S HISTORICAL SOCIETY, MANCHESTER, CT

John Bean Div. - FMC Corp. Ford C

pumper tanker

750 gpm 1000 gal tank