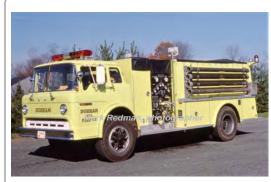

### 1979

#### Middlesex Fire Equipment

Ford C

pumper tanker

750 gpm 1500 gal tank

Durham Fire Dept

1972-1997

Eng 3

Durham Fire Dept

1979-1994?

COMPILED BY CONNECTICUT FIREMEN'S HISTORICAL SOCIETY, MANCHESTER, CT

COMPILED BY CONNECTICUT FIREMEN'S HISTORICAL SOCIETY, MANCHESTER, CT

Eng 5

Tanker 561