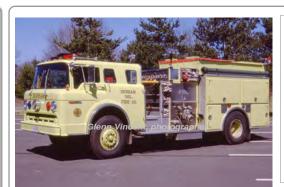

### 1979

#### Middlesex Fire Equipment

Ford C

pumper tanker

750 gpm 1500 gal tank

Durham Fire Dept

1972-1997

Eng 3

Durham Fire Dept

1979-1994?

COMPILED BY CONNECTICUT FIREMEN'S HISTORICAL SOCIETY, MANCHESTER, CT

COMPILED BY CONNECTICUT FIREMEN'S HISTORICAL SOCIETY, MANCHESTER, CT

Eng 5

Tanker 561