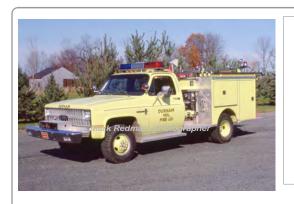

### S&S Fire App. Co.

Ford C

tanker

500 gpm 1800 gal tank

### 1990

FMC Corp.

Ford C

pumper tanker

1250 gpm 1000 gal tank

Tanker 1 Durham Fire Dept 1988-2010

> Major Modification - see separate record 2010

Deep River Fire Dept. 2010

Eng 4 Durham Fire Dept 1990-2017

COMPILED BY CONNECTICUT FIREMEN'S HISTORICAL SOCIETY, MANCHESTER, CT