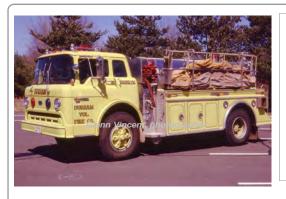

### 1987

FMC Corp.

Ford C pumper

1250 gpm 500 gal tank

Durham Fire Dept 1982-unk Eng 1 Durham Fire Dept 1987-2012

#### COMPILED BY CONNECTICUT FIREMEN'S HISTORICAL SOCIETY, MANCHESTER, CT