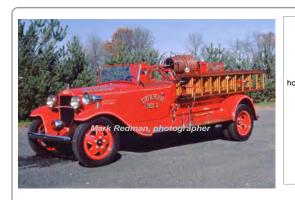

Durham Fire Dept

Preserved - Private - Durham

Durham 1

Eng 2

#### 1931

### Maxim Motor Co.

Ford Model A or AA hose wagon, booster pump

250 gpm 200 gal tank

Durham Fire Dept