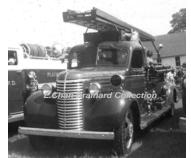

### Reg #B-1126 ship 10-7-1939

1939-unk

1939

American LaFrance

Chevrolet

pumper

unk gpm

COMPILED BY CONNECTICUT FIREMEN'S HISTORICAL SOCIETY, MANCHESTER, CT

as of 2013 SOCIETY, MANCHESTER, CT

1931-unk