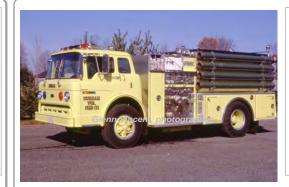

#### Middlesex Fire Equipment

Ford C

pumper tanker

750 gpm 1500 gal tank

Durham Fire Dept

1972-1997

Eng 3

Durham Fire Dept

1979-1994?

COMPILED BY CONNECTICUT FIREMEN'S HISTORICAL SOCIETY, MANCHESTER, CT

COMPILED BY CONNECTICUT FIREMEN'S HISTORICAL SOCIETY, MANCHESTER, CT

Eng 5

Tanker 561