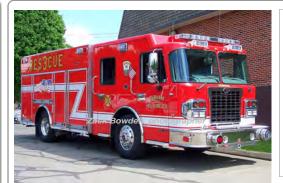

### 2013

COMPILED BY CONNECTICUT FIREMENS HISTORICAL SOCIETY, MANCHESTER, CT

COMPILED BY CONNECTICUT FIREMEN'S HISTORICAL SOCIETY, MANCHESTER, CT

#### Rosenbauer America

Spartan

rescue

1250 gpm 500 gal tank

Or a 2014

Durham 1 Durham Fire Dept

2011-

Res 3 Durham Fire Dept

2013-

COMPILED BY CONNECTICUT FIREMENS HISTORICAL SOCIETY, MANCHESTER, CT