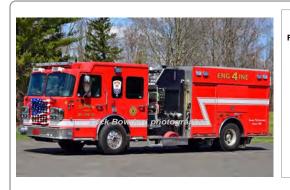

### 1990

FMC Corp.

Ford C

pumper tanker

1250 gpm 1000 gal tank

Tanker 1 Durham Fire Dept 1988-2010

> Major Modification - see separate record 2010

Deep River Fire Dept. 2010

Eng 4 Durham Fire Dept 1990-2017

COMPILED BY CONNECTICUT FIREMEN'S HISTORICAL SOCIETY, MANCHESTER, CT

### COMPILED BY CONNECTICUT FIREMEN'S HISTORICAL SOCIETY, MANCHESTER, CT

COMPILED BY CONNECTICUT FIREMENS HISTORICAL SOCIETY, MANCHESTER, CT