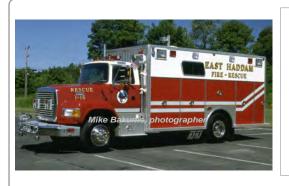

# 1960

**Howe Fire Apparatus** 

Ford C

pumper

750 gpm 800 gal tank

1960-1986

Eng 1 East Haddam Fire Dept.

Had not been delivered yet due to strike at plant - HC McKeon says 500 tank

COMPILED BY CONNECTICUT FIREMEN'S HISTORICAL SOCIETY, MANCHESTER, CT

COMPILED BY CONNECTICUT FIREMEN'S HISTORICAL SOCIETY, MANCHESTER, CT