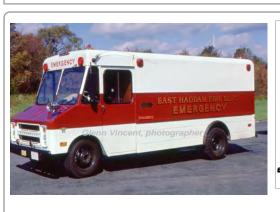

# 1974

Dept. Built

Chevrolet

rescue

Res 9 East Haddam Fire Dept. unk

COMPILED BY CONNECTICUT FIREMEN'S HISTORICAL SOCIETY, MANCHESTER, CT