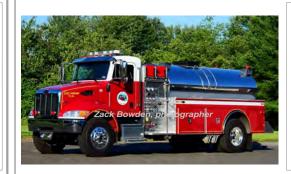

# 2016

Four Guys, Inc. (4 Guys)

Peterbilt Motors Co.

tanker

500 gpm 2000 gal tank

Res 115 East Haddam Fire Dept. 2013-Tanker 215 East Haddam Fire Dept.

2016-

COMPILED BY CONNECTICUT FIREMENS HISTORICAL SOCIETY, MANCHESTER, CT