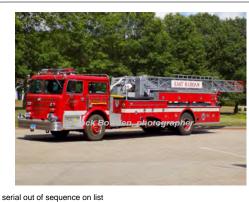

# 1977

#### Maxim Motor Co. F-Model

aerial

mid-mount - 85' Maxim

Eng 115 East Haddam Fire Dept. 2008-

G-55 Mystic I

Ladder 6-7-1

Mystic Fire Dept.
Essex Fire Engine Co.

1977-1999 1999**-**2010

Lad 6-15 East Haddam Fire Dept. 2010-2020

, MANCHESTER, CT COMPILED BY CONNECTICUT FIREMEN'S HISTORICAL SOCIETY, MANCHESTER, CT

2013

Spartan ERV

Ford F-550

rescue