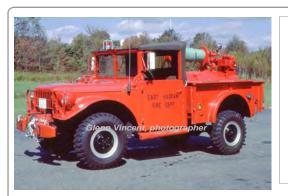

# 1952

Dept. Built

Dodge Power Wagon forestry

> 60 gpm 275 gal tank

COMPILED BY CONNECTICUT FIREMENS HISTORICAL SOCIETY, MANCHESTER, CT