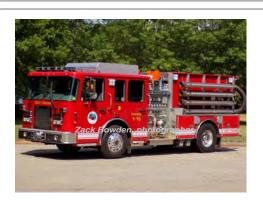

COMPILED BY CONNECTICUT FIREMEN'S HISTORICAL SOCIETY, MANCHESTER, CT



#### 1998

# Four Guys, Inc. (4 Guys)

Spartan

pumper

2000 gpm 750 gal tank



#### 2003

# Ferrara Fire App.

Spartan

pumper tanker

2000 gpm 1000 gal tank

Eng 215 East Haddam Fire Dept. 1998-

Eng 415

East Haddam Fire Dept.

2003-

#### COMPILED BY CONNECTICUT FIREMEN'S HISTORICAL SOCIETY, MANCHESTER, CT



# 2005

#### Gowans-Knight Co.

Ford F

pumper

250 gpm 250 gal tank 200

COMPILED BY CONNECTICUT FIREMEN'S HISTORICAL SOCIETY, MANCHESTER, CT



### 2005

Gowans-Knight Co.

Ford

forestry

350 gpm 250 gal tank

Possibly a rebuild of the 1980 Pierce

Attack 615 East Haddam Fire Dept.

2005-

Brush 615 East Haddam Fire Dept.

2005-

#### COMPILED BY CONNECTICUT FIREMEN'S HISTORICAL SOCIETY, MANCHESTER, CT



#### 2008

# Four Guys, Inc. (4 Guys)

Spartan

pumper

2000 gpm 750 gal tank





# 1977

#### Maxim Motor Co. F-Model

aerial

mid-mount - 85' Maxim

Eng 115 East Haddam Fire Dept. 2008-

G-55 Mystic I

Ladder 6-7-1

Mystic Fire Dept.
Essex Fire Engine Co.

1977-1999 1999**-**2010

Lad 6-15 East Haddam Fire Dept. 2010-2020

, MANCHESTER, CT COMPILED BY CONNECTICUT FIREMEN'S HISTORICAL SOCIETY, MANCHESTER, CT



2013

Spartan ERV

Ford F-550

rescue



# 2016

Four Guys, Inc. (4 Guys)

Peterbilt Motors Co.

tanker

500 gpm 2000 gal tank

Res 115 East Haddam Fire Dept. 2013-Tanker 215 East Haddam Fire Dept.

2016-

COMPILED BY CONNECTICUT FIREMENS HISTORICAL SOCIETY, MANCHESTER, CT



# 1952

Dept. Built

Dodge Power Wagon forestry

> 60 gpm 275 gal tank

COMPILED BY CONNECTICUT FIREMENS