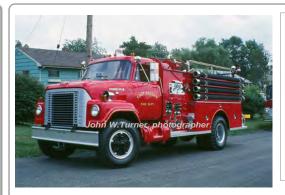

# 1960

**Howe Fire Apparatus** 

Ford C

pumper

750 gpm 800 gal tank

1960-1986

Eng 1 East Haddam Fire Dept.

Had not been delivered yet due to strike at plant - HC McKeon says 500 tank

COMPILED BY CONNECTICUT FIREMEN'S HISTORICAL SOCIETY, MANCHESTER, CT

COMPILED BY CONNECTICUT FIREMEN'S HISTORICAL SOCIETY, MANCHESTER, CT