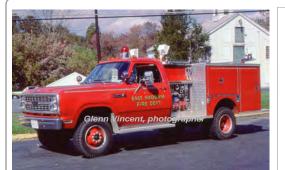

#### 1980

# Pierce Mfg. Inc.

Dodge 400

pumper

400 gpm 250 gal tank 1986 Seagrave Corp. H Series

COMPILED BY CONNECTICUT FIREMEN'S HISTORICAL SOCIETY, MANCHESTER, CT

pumper tanker

2000 gpm 1000 gal tank

Possibly rebuilt with 2005 Ford F chassis

Mini 1,Attack 615 East Haddam Fire Dept.

1980-2005

First 2000 gpm pumper in state (McKeon)

Eng 515 East Haddam Fire Dept.

1986-2014 2014-2020

Preserved - Department - E Haddam

Eastern CT Fire School

as of 2021

COMPILED BY CONNECTICUT FIREMENS HISTORICAL SOCIETY, MANCHESTER, CT