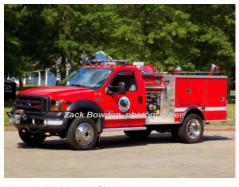

### 2005

Gowans-Knight Co.

Ford

forestry

350 gpm 250 gal tank

Possibly a rebuild of the 1980 Pierce

Attack 615 East Haddam Fire Dept.

2005-

Brush 615 East Haddam Fire Dept.

2005-

#### COMPILED BY CONNECTICUT FIREMEN'S HISTORICAL SOCIETY, MANCHESTER, CT