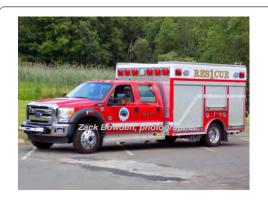

Lad 6-15 East Haddam Fire Dept. 2010-2020

, MANCHESTER, CT COMPILED BY CONNECTICUT FIREMEN'S HISTORICAL SOCIETY, MANCHESTER, CT

2013

Spartan ERV

Ford F-550

rescue

# 2016

Four Guys, Inc. (4 Guys)

Peterbilt Motors Co.

tanker

500 gpm 2000 gal tank

Res 115 East Haddam Fire Dept. 2013-Tanker 215 East Haddam Fire Dept.

2016-

COMPILED BY CONNECTICUT FIREMENS HISTORICAL SOCIETY, MANCHESTER, CT