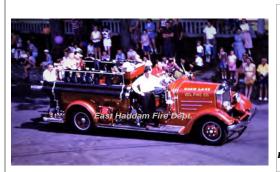

#### 1966

**Maynard Fire Apparatus** 

International VCO

pumper

1000 gpm 500 gal tank

#### 1973

Maxim Motor Co.

International Fleetstar

pumper

1000 gpm 500 gal tank

Eng 5 East Haddam Fire Dept. 1966-unk

Eng 8

East Haddam Fire Dept.
Out of state - Wilson's Mills, ME