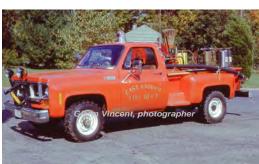

# 1974

Dept. Built

GMC

forestry

60 gpm 200 gal tank

taken 1985

Brush-1 East Haddam Fire Dept. unk

Eng 7 East Haddam Fire Dept. unk