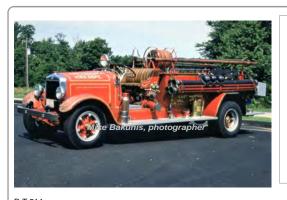

# 1931

Buffalo Fire Appliance Corp.

Buffalo

pumper

500 gpm 300 gal tank

#### 1946

Maxim Motor Co.

pumper

500 gpm 500 gal tank

delivery nhoto

R-T 514

East Haddam Fire Dept.

1931-1960?