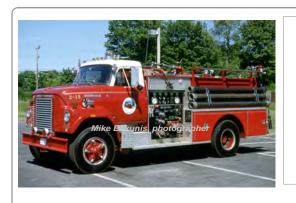

#### 1966

**Maynard Fire Apparatus** 

International VCO

pumper

1000 gpm 500 gal tank

#### 1973

Maxim Motor Co.

International Fleetstar

pumper

1000 gpm 500 gal tank

Eng 5 East Haddam Fire Dept. 1966-unk

Eng 8

East Haddam Fire Dept.
Out of state - Wilson's Mills, ME

1973-unk

COMPILED BY CONNECTICUT FIREMEN'S HISTORICAL SOCIETY, MANCHESTER, CT