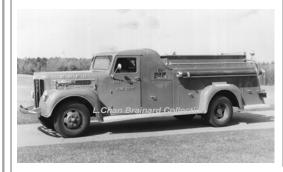

#### 1937

American LaFrance 400 Series

pumper

500 gpm

nhoto talen 1960

Company formed in 1959

Shaw Lake Vol Fire Co, E Haddam 1959-1961?

Gene Vincent, photographer