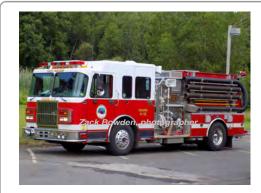

# Four Guys, Inc. (4 Guys)

Spartan

pumper

2000 gpm 750 gal tank

# Ferrara Fire App.

Spartan

pumper tanker

2000 gpm 1000 gal tank

Eng 215 East Haddam Fire Dept. 1998-

Eng 415

East Haddam Fire Dept.

2003-

#### COMPILED BY CONNECTICUT FIREMEN'S HISTORICAL SOCIETY, MANCHESTER, CT