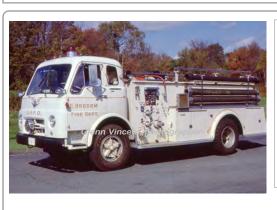

# 1974

Dept. Built

Chevrolet

rescue

Res 9 East Haddam Fire Dept. unk

COMPILED BY CONNECTICUT FIREMEN'S HISTORICAL SOCIETY, MANCHESTER, CT