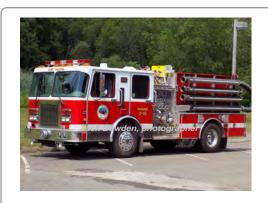

# Pierce Mfg. Inc.

Dodge 400

pumper

400 gpm 250 gal tank 1986 Seagrave Corp. H Series

COMPILED BY CONNECTICUT FIREMEN'S HISTORICAL SOCIETY, MANCHESTER, CT

pumper tanker

2000 gpm 1000 gal tank

Possibly rebuilt with 2005 Ford F chassis

Mini 1,Attack 615 East Haddam Fire Dept.

1980-2005

First 2000 gpm pumper in state (McKeon)

Eng 515 East Haddam Fire Dept.

1986-2014 2014-2020

Preserved - Department - E Haddam

Eastern CT Fire School

as of 2021

COMPILED BY CONNECTICUT FIREMENS HISTORICAL SOCIETY, MANCHESTER, CT