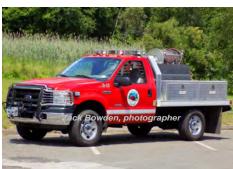

### 2005

Gowans-Knight Co.

Ford

forestry

350 gpm 250 gal tank

Possibly a rebuild of the 1980 Pierce

Attack 615 East Haddam Fire Dept.

2005-

Brush 615 East Haddam Fire Dept.

2005-

#### COMPILED BY CONNECTICUT FIREMEN'S HISTORICAL SOCIETY, MANCHESTER, CT