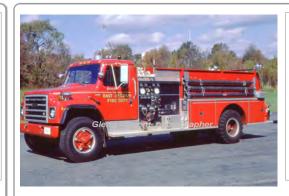

#### 1978

# Pierce Mfg. Inc.

International Fleetstar

pumper

1000 gpm 750 gal tank

#### 1980

# Pierce Mfg. Inc.

International

pumper tanker

750 gpm 1500 gal tank

Eng 2, 215 East Haddam Fire Dept.
Out of state - Monroe, MA

1978-unk unk Tanker 1 East Haddam Fire Dept.

1980-1996?

COMPILED BY CONNECTICUT FIREMEN'S HISTORICAL SOCIETY, MANCHESTER, CT