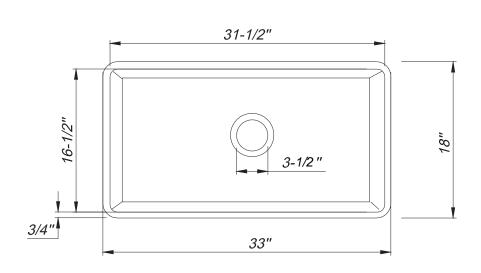

### STANDARDS COMPLIANCE

• Due to the nature of the product All dimensions/Weights are accurate +/- 2%

33"/838mm

AFC212

We strongly recommended to have the Sink on hand for measurements before manufacturing and cutting of cabinets and countertops. All responsibility remains with Purchaser. We assume NO responsibility whatsoever, Written or Implied for any costs due to incorrect measurements/manufacturing of materials and/or installation labour.

18"/ 457mm • 49 kg / 108 lbs Net Wt