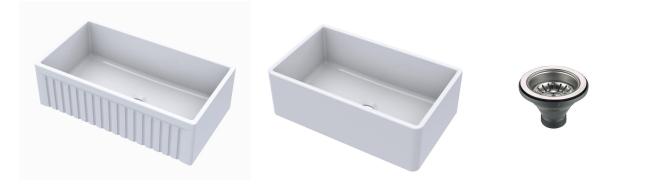

## PRODUCT DETAILS

- Colour White
- Single Bowl
- Centre Drain
- 3.50" Drain Opening
- Reversable Plain and Flutted Option
- Crafted from proprietary blend of Fine Fireclay Chamotte

### INSTALLATION

Undermount

### OPTIONAL COORDINATING PRODUCTS

- Drain: Polished 304 S/Steel
- Bottom Wire Grid Polished 304 S/S