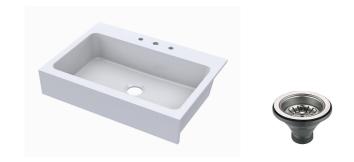

#### PRODUCT DETAILS

- Colour White
- Single Bowl
- Apron Front
- Centre Drain
- 3.50" Drain Opening
- Crafted from proprietary blend of Fine Fireclay Chamotte

## **COORDINATING PRODUCTS**

• Drain: Polished 304 S/Steel