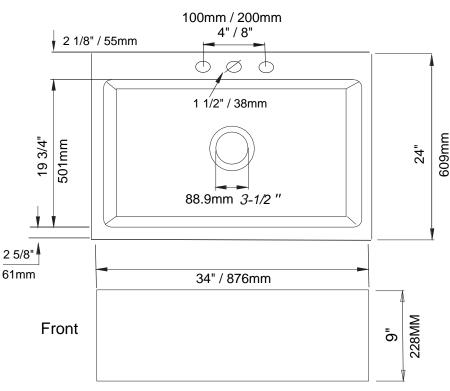

## STANDARDS COMPLIANCE

UPC/cUPC

MODELS A B WEIGHT

AFC220 34"/876mm 24"/ 609mm • 53 kg / 117 lbs Net Wt

OPTIONAL ACCESSORIES 304 S/S Basket Strainer

• Due to the nature of the product All dimensions/Weights are accurate +/- 2%