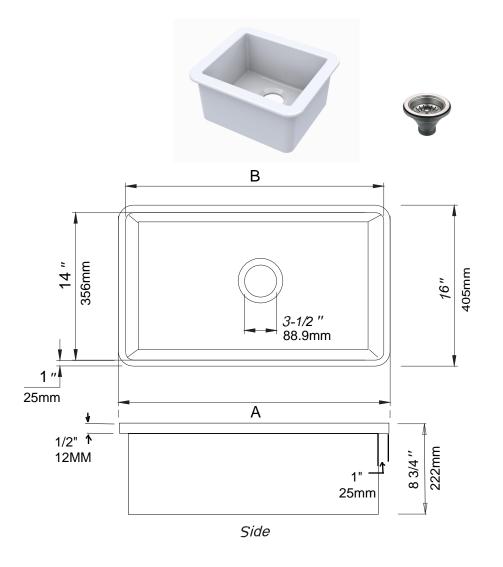

## PRODUCT DETAILS

Colour White
Single Bowl
Set Back Drain Location
3.5" Drain Opening
Crafted from Proprietary blend of Fine
Fireclay Chamotte

INSTALLATION Drop-In Undermount

## COORDINATING PRODUCTS

Drain: Polished 304 S/Steel

Standard Compliance
• UPC/cUPC

ACCESSOIRES OPTIONNELS

Drain 304 S / S

Α

18"/609mm

**MODEL** 

AFC224

В

16"/405mm

We strongly recommended to have the Sink on hand for measurements before manufacturing and cutting of cabinets and countertops. All responsibility remains with Purchaser. We assume NO responsibility whatsoever, Written or Implied for any costs due to incorrect measurements/manufacturing of materials and/or installation labour.

**NET WEIGHT** 

• 33 kgs / 72 lbs

 $<sup>\</sup>bullet$  Due to the nature of the product All dimensions/Weights are accurate +/- 2%