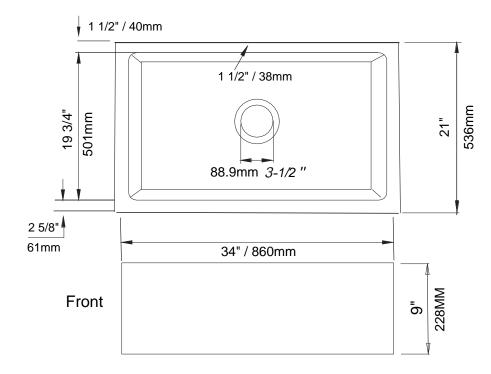

We strongly recommended to have the Sink on hand for measurements before manufacturing and cutting of cabinets and countertops. All responsibility remains with Purchaser. We assume NO responsibility whatsoever, Written or Implied for any costs due to incorrect measurements/manufacturing of materials and/or installation labour.

**WEIGHT** 

21"/ 536mm • 50 kg / 110 lbs Net Wt

<sup>•</sup> Due to the nature of the product All dimensions/Weights are accurate +/- 2%