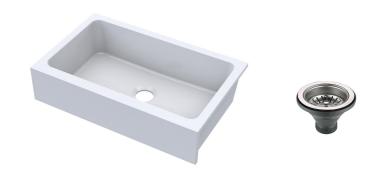

## **PRODUCT DETAILS**

- Colour White
- Single Bowl
- Apron Front
- Centre Drain
- 3.50" Drain Opening
- Crafted from proprietary blend of Fine Fireclay Chamotte

## **COORDINATING PRODUCTS**

• Drain: Polished 304 S/Steel

## STANDARDS COMPLIANCE

UPC/cUPC

OPTIONAL ACCESSORIES 304 S/S Basket Strainer

В

Α

34"/860mm

**MODELS** 

AFC221