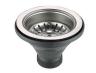

## **COORDINATING PRODUCTS**

• Drain: Polished 304 S/Steel

### STANDARDS COMPLIANCE

OPTIONAL ACCESSORIES

304 S/S Basket Strainer

А

33"/838mm

MODELS

AFC224

We strongly recommended to have the Sink on hand for measurements before manufacturing and cutting of cabinets and countertops. All responsibility remains with Purchaser. We assume NO responsibility whatsoever, Written or Implied for any costs due to incorrect measurements/manufacturing of materials and/or installation labour.