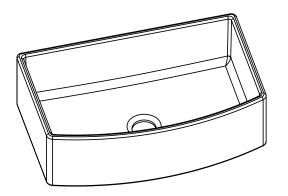

### **PRODUCT DETAILS**

- Colour White
- Single Bowl
- Apron/Bow Front
- Centre Drain
- 3.50" Drain Opening
- Crafted from proprietary blend of Fine Fireclay Chamotte

#### INSTALLATION

- Apron Front
- Undermount