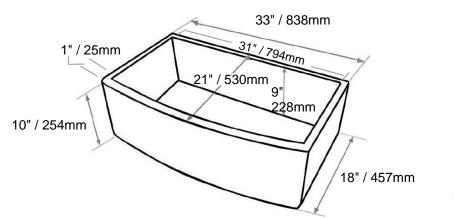

### STANDARDS COMPLIANCE

OPTIONAL ACCESSORIES

304 S/S Basket Strainer

А

33"/838mm

MODELS

AFC224

We strongly recommended to have the Sink on hand for measurements before manufacturing and cutting of cabinets and countertops. All responsibility remains with Purchaser. We assume NO responsibility whatsoever, Written or Implied for any costs due to incorrect measurements/manufacturing of materials and/or installation labour.

WEIGHT

18"/ 457mm • 48 kg / 106 lbs Net Wt

В