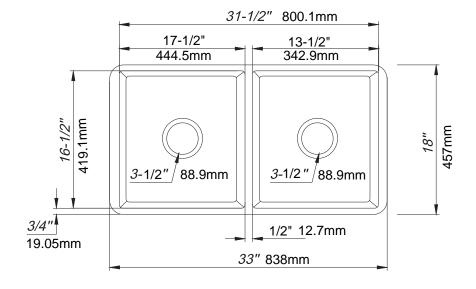

### STANDARDS COMPLIANCE

• UPC/cUPC

MODEL AFC265WCW 33"/838mm 31.5"/800mm WEIGHT 60 kg / 132 lbs Net Wt **OPTIONAL ACCESSORIES** 

Walnut Cutting Board
Beech Cutting Board
Wire Grid CP Centre Drain
Roll Up Drying Rack S/S
304 S/S Basket Straine