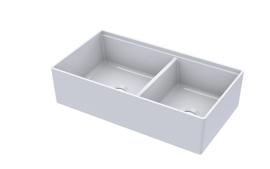

### DOUBLE BOWL 60/40 WORK CENTRE

MODEL AFC265WCW WALNUT CUTTING BOARD MODEL AFC265WC BEECH CUTTING BOARD

#### PRODUCT DETAILS

- Colour White
- Double Bowl 60/40
- Centre Drain
- 3.50" Drain Openings
- Crafted from proprietary blend of Fine Fireclay Chamotte

### **INSTALLATION**

- Apron Front
- Undermount