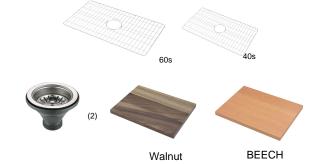

#### COORDINATING PRODUCTS

- Drain: Polished 304 S/Steel
- Wire Grid(s): Polished Chrome
- Wooden Cutting Board

### STANDARDS COMPLIANCE

• UPC/cUPC

MODEL AFC265WCW 33"/838mm 31.5"/800mm WEIGHT 60 kg / 132 lbs Net Wt **OPTIONAL ACCESSORIES** 

Walnut Cutting Board
Beech Cutting Board
Wire Grid CP Centre Drain
Roll Up Drying Rack S/S
304 S/S Basket Straine