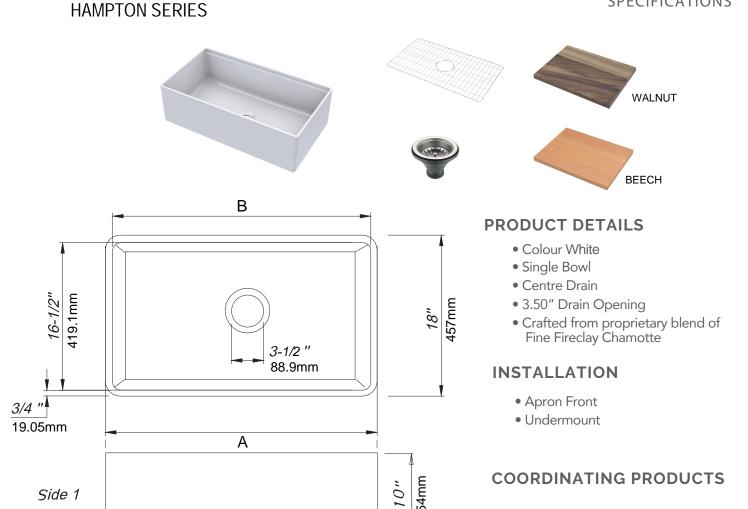

### SIZES AVAILABLE

Side 1

#### **MODELS** Α В **WEIGHT** AFC260WCW 24"/609mm 22.5"/572mm • 38 kg / 84 lbs Net Wt AFC261WCW 27"/686mm 25.5"/648mm • 40 kg / 88 lbs Net Wt 28.5"/724mm • 45 kg / 99 lbs Net Wt AFC262WCW 30"/762mm AFC263WCW 33"/838mm 31.5"/800mm • 55 kg / 121 lbs Net Wt AFC264WCW 36"/914mm 34.5"/876mm • 60 kg / 132 lbs Net Wt

• UPC/cUPC

 Drain: Polished 304 S/Steel • Wire Grid(s): Polished Chrome • Wooden Cutting Board

# **OPTIONAL ACCESSORIES**

Walnut Cutting Board **Beech Cutting Board** Wire Grid CP Centre Drain Roll Up Drying Rack S/S 304 S/S Basket Straine

We strongly recommended to have the Sink on hand for measurements before manufacturing and cutting of cabinets and countertops. All responsibility remains with Purchaser. We assume NO responsibility whatsoever, Written or Implied for any costs due to incorrect measurements/manufacturing of materials and/or installation labour.