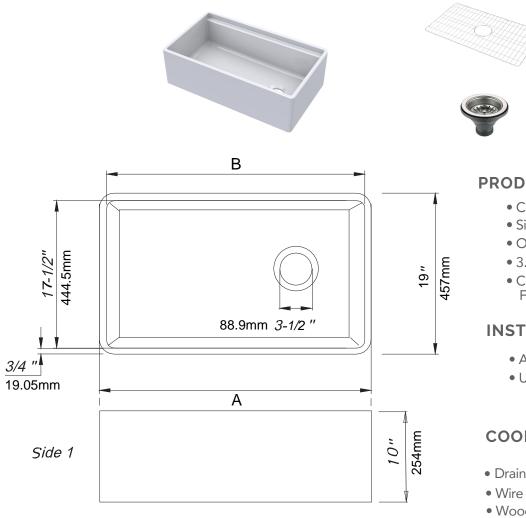

# PRODUCT DETAILS

- Colour White
- Single Bowl
- Offset Drain
- 3.50" Drain Opening
- Crafted from proprietary blend of Fine Fireclay Chamotte

### **INSTALLATION**

- Apron Front
- Undermount

#### COORDINATING PRODUCTS

- Drain: Polished 304 S/Steel
- Wire Grid(s): Polished Chrome
- Wooden Cutting Board

### SIZES AVAILABLE

| MODELS   | Α         | В           | WEIGHT                   |
|----------|-----------|-------------|--------------------------|
| AFC191WC | 30"/762mm | 28.5"/724mm | • 45 kg / 99 lbs Net Wt  |
| AFC192WC | 33"/838mm | 31.5"/800mm | • 55 kg / 121 lbs Net Wt |
| AFC193WC | 36"/914mm | 34.5"/876mm | • 58 kg / 128 lbs Net Wt |