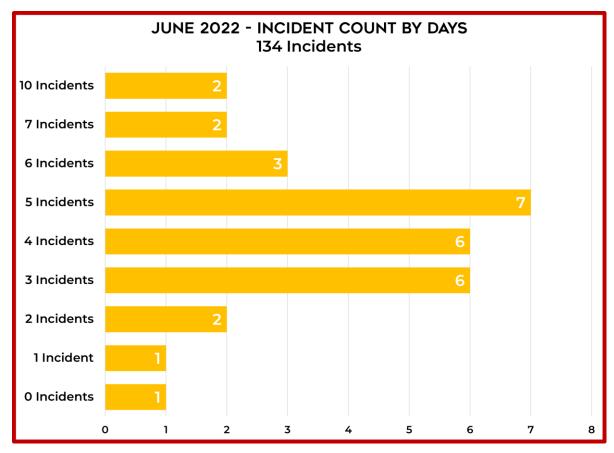

|  |  |  |
| May                                      | 77  | 54  | 70% |  |  |  |  |  |  |  |  |
| June                                     | 60  | 38  | 63% |  |  |  |  |  |  |  |  |
| July                                     |     |     |     |  |  |  |  |  |  |  |  |
| August                                   |     |     |     |  |  |  |  |  |  |  |  |
| September                                |     |     |     |  |  |  |  |  |  |  |  |
| October                                  |     |     |     |  |  |  |  |  |  |  |  |
| November                                 |     |     |     |  |  |  |  |  |  |  |  |
| December                                 |     |     |     |  |  |  |  |  |  |  |  |
| TOTAL                                    | 200 | 133 |     |  |  |  |  |  |  |  |  |









#### TIME UTILIZATION BY CITY AND APPARATUS IN HOURS:MINUTES:SECONDS

|           | MAY 2022  |                  |          |                 |         |             |         |          |                 |               |               |                  |            |         |             |           |
|-----------|-----------|------------------|----------|-----------------|---------|-------------|---------|----------|-----------------|---------------|---------------|------------------|------------|---------|-------------|-----------|
| Apparatus | Algonquin | Barrington Hills | Bartlett | Carpentersville | Dundee  | East Dundee | Elgin   | Gilberts | Hoffman Estates | Saint Charles | Sleepy Hollow | South Barrington | Streamwood | Utica   | West Dundee | TOTAL     |
| 40        |