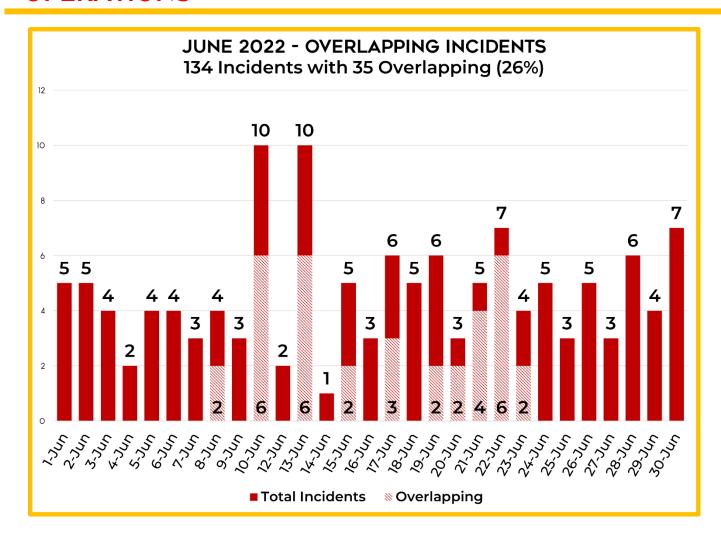

Overlapping calls (at least one other call at the same time) represents approximately 26% (35 incidents) of the total call volume (134 incidents). Out of that total, there were 24 overlapping incidents (18%) that occurred within the EDFD district.

MONTHLY REPORT JUNE 2022 PAGE 10 OF 15

|                                     |       | 2022 |      |      |        |           |         |          |          |  |  |
|-------------------------------------|-------|------|------|------|--------|-----------|---------|----------|----------|--|--|
|                                     | April | May  | June | July | August | September | October | November | December |  |  |
| Total Incidents                     | 114   | 166  | 134  |      |        |           |         |          |          |  |  |
| Overlapping Incidents               | 28    | 63   | 35   |      |        |           |         |          |          |  |  |
| Percentage                          | 25%   | 38%  | 26%  |      |        |           |         |          |          |  |  |
| Overlapping Incidents - in District | 17    | 43   | 24   |      |        |           |         |          |          |  |  |
| Percentage                          | 15%   | 26%  | 18%  |      |        |           |         |          |          |  |  |