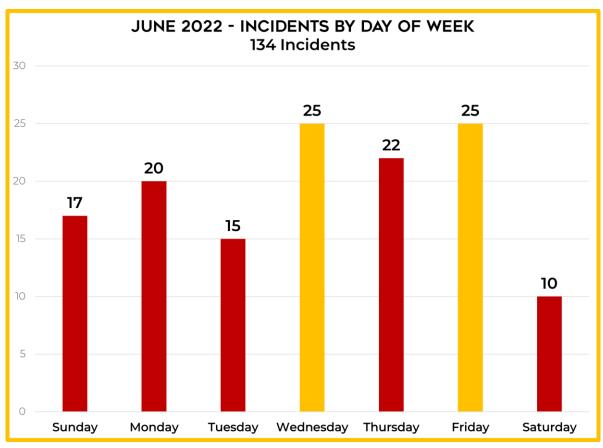

For the month of June, EDFD averaged 2.00 Fire calls per day and 2.47 EMS calls per day for an overall daily average of 4.47 calls per day which is a decrease of 16% over the same period last year.

### **JUNE 2022 - 134 INCIDENTS**

MONTHLY REPORT JUNE 2022 PAGE 12 OF 15