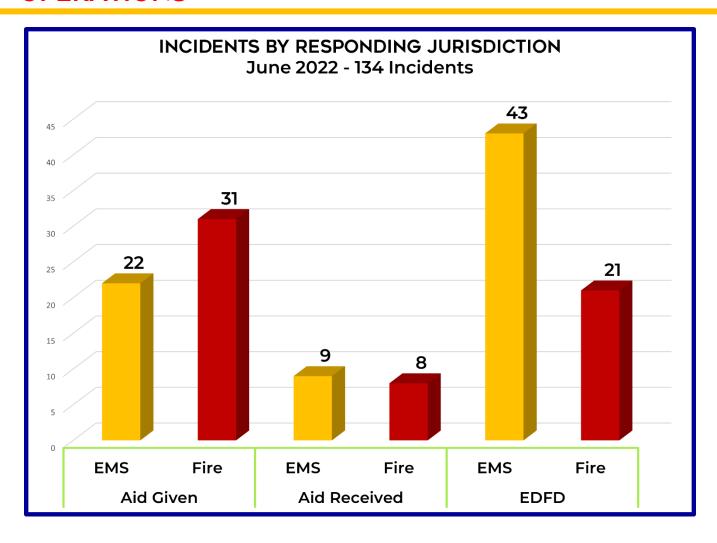

Overlapping calls (at least one other call at the same time) represents approximately 26% (35 incidents) of the total call volume (134 incidents). Out of that total, there were 24 overlapping incidents (18%) that occurred within the EDFD district.