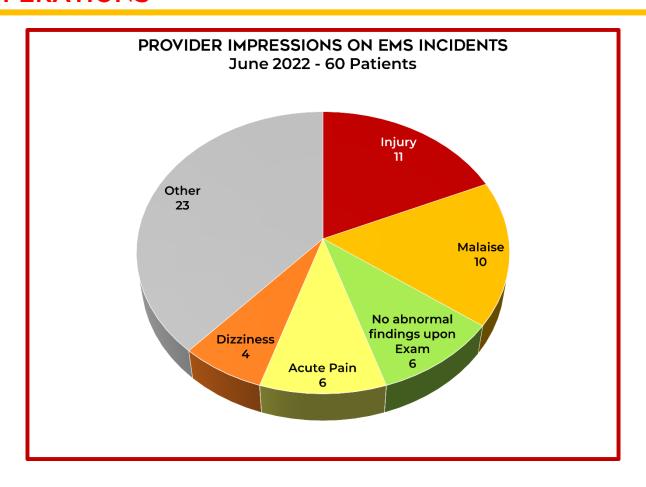

#### **OPERATIONS**

East Dundee Fire District (EDFD) responded to 134 incidents during June 2022, with a total of 210 apparatus responses, spending 110 hours and 11 minutes of time.

The ratio of EMS incidents to Fire incidents was 55% to 45%, respectively. There was a total of 60 Fire related calls for June. EMS related calls for the month were 74, including a total of 60 patients treated, with 38 of those transported to area hospitals. COVID-19 was suspected or confirmed in 1 patient.