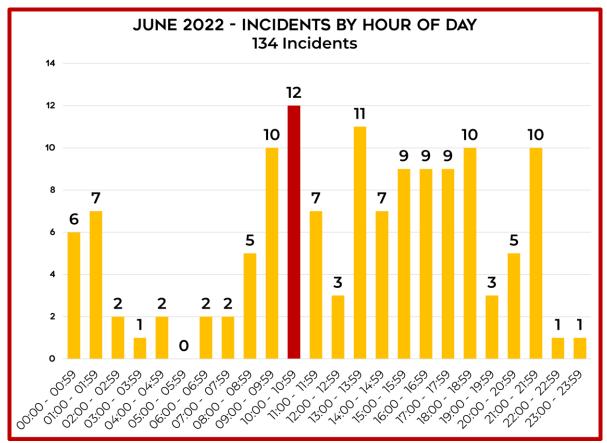

#### **OPERATIONS**

East Dundee Fire District (EDFD) responded to 134 incidents during June 2022, with a total of 210 apparatus responses, spending 110 hours and 11 minutes of time.

The ratio of EMS incidents to Fire incidents was 55% to 45%, respectively. There was a total of 60 Fire related calls for June. EMS related calls for the month were 74, including a total of 60 patients treated, with 38 of those transported to area hospitals. COVID-19 was suspected or confirmed in 1 patient.

Overlapping calls (at least one other call at the same time) represents approximately 26% (35 incidents) of the total call volume (134 incidents). Out of that total, there were 24 overlapping incidents (18%) that occurred within the EDFD district.

For the month of June, EDFD averaged 2.00 Fire calls per day and 2.47 EMS calls per day for an overall daily average of 4.47 calls per day which is a decrease of 16% over the same period last year.

MONTHLY REPORT JUNE 2022 PAGE 10 OF 15

|                                     |       | 2022 |      |      |        |           |         |          |          |  |  |
|-------------------------------------|-------|------|------|------|--------|-----------|---------|----------|----------|--|--|
|                                     | April | May  | June | July | August | September | October | November | December |  |  |
| Total Incidents                     | 114   | 166  | 134  |      |        |           |         |          |          |  |  |
| Overlapping Incidents               | 28    | 63   | 35   |      |        |           |         |          |          |  |  |
| Percentage                          | 25%   | 38%  | 26%  |      |        |           |         |          |          |  |  |
| Overlapping Incidents - in District | 17    | 43   | 24   |      |        |           |         |          |          |  |  |
| Percentage                          | 15%   | 26%  | 18%  |      |        |           |         |          |          |  |  |

### **JUNE 2022 - 134 INCIDENTS**

MONTHLY REPORT JUNE 2022 PAGE 12 OF 15