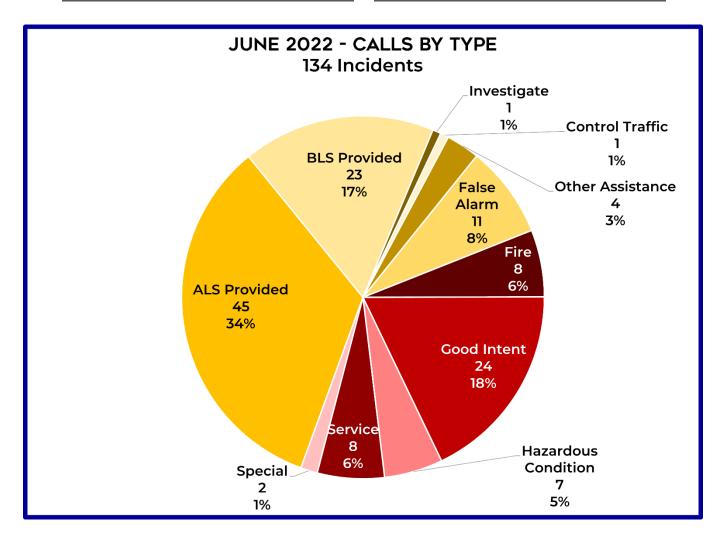

#### FIRE AND EMS CALL BREAKDOWN FOR JUNE 2022

| Fires               | 8  |
|---------------------|----|
| Hazardous Condition | 7  |
| Service Call        | 8  |
| Good Intent         | 24 |
| Other               | 2  |
| False Alarm         | 11 |
| FIRE CALLS TOTAL    | 60 |

| ALS Provided     | 44 |
|------------------|----|
| BLS Provided     | 23 |
| Investigate      | 1  |
| Control Traffic  | 1  |
| Standby          | 0  |
| Other Assistance | 5  |
| EMS CALLS TOTAL  | 74 |

### **JUNE 2022 - 134 INCIDENTS**

MONTHLY REPORT JUNE 2022 PAGE 12 OF 15