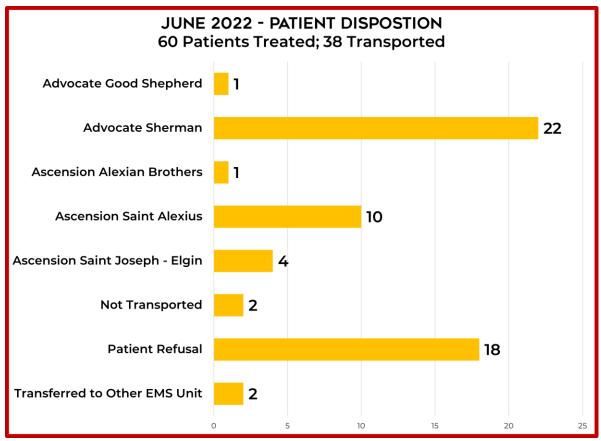

#### **OPERATIONS**

East Dundee Fire District (EDFD) responded to 134 incidents during June 2022, with a total of 210 apparatus responses, spending 110 hours and 11 minutes of time.

The ratio of EMS incidents to Fire incidents was 55% to 45%, respectively. There was a total of 60 Fire related calls for June. EMS related calls for the month were 74, including a total of 60 patients treated, with 38 of those transported to area hospitals. COVID-19 was suspected or confirmed in 1 patient.

| EMS PATIENTS                             |     |     |     |  |  |  |  |  |  |  |  |
|------------------------------------------|-----|-----|-----|--|--|--|--|--|--|--|--|
| Patient Count Transport Count Percentage |     |     |     |  |  |  |  |  |  |  |  |
| April                                    | 63  | 41  | 65% |  |  |  |  |  |  |  |  |
| May                                      | 77  | 54  | 70% |  |  |  |  |  |  |  |  |
| June                                     | 60  | 38  | 63% |  |  |  |  |  |  |  |  |
| July                                     |     |     |     |  |  |  |  |  |  |  |  |
| August                                   |     |     |     |  |  |  |  |  |  |  |  |
| September                                |     |     |     |  |  |  |  |  |  |  |  |
| October                                  |     |     |     |  |  |  |  |  |  |  |  |
| November                                 |     |     |     |  |  |  |  |  |  |  |  |
| December                                 |     |     |     |  |  |  |  |  |  |  |  |
| TOTAL                                    | 200 | 133 |     |  |  |  |  |  |  |  |  |