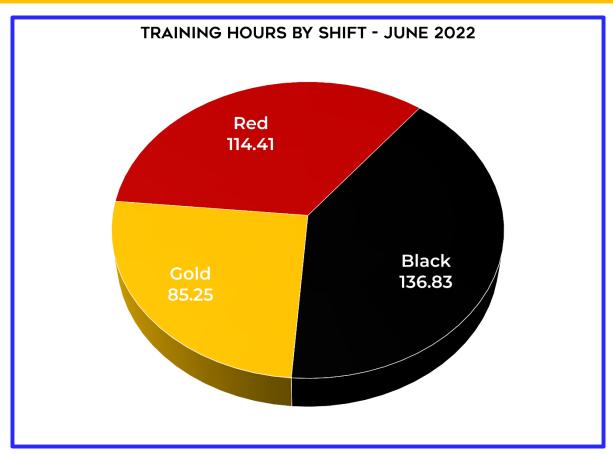

MONTHLY REPORT JUNE 2022 PAGE 14 OF 15

|           | Admin  | Black  | Gold   | Red    | Total   |
|-----------|--------|--------|--------|--------|---------|
| January   | 30.25  | 153.75 | 163.16 | 184.50 | 531.66  |
| February  | 70.50  | 157.25 | 171.75 | 162.25 | 561.75  |
| March     | 13.50  | 102.25 | 180.99 | 164.08 | 460.82  |
| April     | 0.00   | 146.08 | 169.50 | 111.00 | 426.58  |
| May       | 4.00   | 18.50  | 30.75  | 80.75  | 134.00  |
| June      | 0.00   | 136.83 | 85.25  | 114.41 | 336.49  |
| July      |        |        |        |        |         |
| August    |        |        |        |        |         |
| September |        |        |        |        |         |
| October   |        |        |        |        |         |
| November  |        |        |        |        |         |
| December  |        |        |        |        |         |
| Total     | 118.25 | 714.66 | 801.40 | 816.99 | 2451.30 |