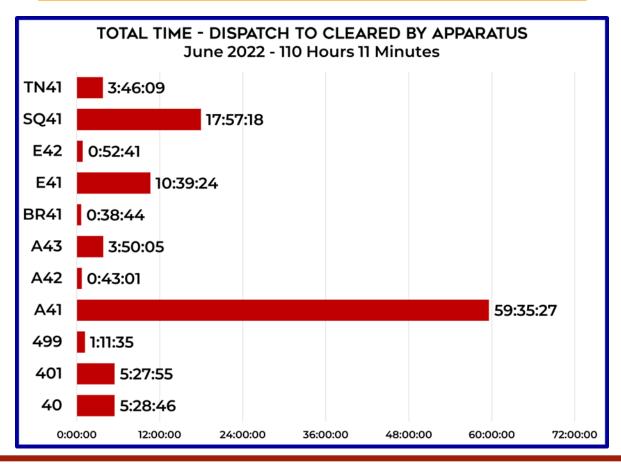

#### **OPERATIONS**

East Dundee Fire District (EDFD) responded to 134 incidents during June 2022, with a total of 210 apparatus responses, spending 110 hours and 11 minutes of time.

The ratio of EMS incidents to Fire incidents was 55% to 45%, respectively. There was a total of 60 Fire related calls for June. EMS related calls for the month were 74, including a total of 60 patients treated, with 38 of those transported to area hospitals. COVID-19 was suspected or confirmed in 1 patient.

|           |           |                  |            |                 |         |             |         | JUL      | NE 2022                |               |               |                         |            |         |             |           |
|-----------|-----------|------------------|------------|-----------------|---------|-------------|---------|----------|------------------------|---------------|---------------|-------------------------|------------|---------|-------------|-----------|
| Apparatus | Algonquin | Barrington Hills | Bartlett ( | Carpentersville | Dundee  | East Dundee | Elgin   | Gilberts | <b>Hoffman Estates</b> | Saint Charles | Sleepy Hollow | <b>South Barrington</b> | Streamwood | Utica   | West Dundee | TOTAL     |
| 40        |           | 0:23:59          |            | 0:14:32         |         | 1:38:36     |         |          |                        |               |               | 1:12:15                 |            |         | 1:59:24     | 5:28:46   |
| 401       |           | 0:07:35          |            | 1:33:44         | 0:14:42 | 0:53:41     |         |          |                        |               |               | 2:27:55                 |            |         | 0:10:18     | 5:27:55   |
| 410       |           |                  |            |                 |         |             |         |          |                        |               |               |                         |            |         |             | 0:00:00   |
| 499       |           |                  |            |                 |         | 0:49:44     |         |          |                        |               |               | 0:21:51                 |            |         |             | 1:11:35   |
| A41       |           | 0:05:36          |            | 2:13:01         | 1:51:21 | 31:15:20    | 3:58:24 |          | 1:34:06                | 0:02:51       |               | 13:58:53                | 1:11:15    |         | 3:24:40     | 59:35:27  |
| A42       |           |                  |            |                 |         | 0:43:01     |         |          |                        |               |               |                         |            |         |             | 0:43:01   |
| A43       |           |                  |            |                 |         | 2:13:20     |         |          |                        |               |               | 1:36:45                 |            |         |             | 3:50:05   |
| BR41      |           |                  |            |                 |         |             |         |          |                        |               |               | 0:38:44                 |            |         |             | 0:38:44   |
| E41       |           |                  |            | 4:18:52         | 0:15:17 | 1:31:11     |         |          |                        |               |               | 2:19:15                 |            |         | 2:14:49     | 10:39:24  |
| E42       |           |                  |            |                 |         | 0:13:40     |         |          |                        |               |               | 0:39:01                 |            |         |             | 0:52:41   |
| SQ41      |           | 0:25:19          |            | 3:58:55         | 0:34:31 | 9:00:53     |         |          |                        |               |               | 3:57:40                 |            |         |             | 17:57:18  |
| TN41      | 0:02:14   |                  | 1:18:38    |                 |         | 0:16:02     |         |          |                        |               | 0:44:05       | 1:25:10                 |            |         |             | 3:46:09   |
| TOTAL     | 0:02:14   | 1:02:29          | 1:18:38    | 12:19:04        | 2:55:51 | 48:35:28    | 3:58:24 |          | 1:34:06                | 0:02:51       | 0:44:05       | 28:37:29                | 1:11:15    | 0:00:00 | 7:49:11     | 110:11:05 |

MONTHLY REPORT JUNE 2022 PAGE 9 OF 15

| Apparatus | May       | June      | TOTAL     |
|-----------|-----------|-----------|-----------|
| 40        | 12:39:43  | 5:28:46   | 18:08:29  |
| 401       | 8:34:09   | 5:27:55   | 14:02:04  |
| 410       | 1:53:32   |           | 1:53:32   |
| 499       | 3:32:44   | 1:11:35   | 4:44:19   |
| A41       | 81:40:43  | 59:35:27  | 141:16:10 |
| A42       | 7:08:26   | 0:43:01   | 7:51:27   |
| A43       | 0:00:00   | 3:50:05   | 3:50:05   |
| BR41      | 5:53:04   | 0:38:44   | 6:31:48   |
| E41       | 16:57:59  | 10:39:24  | 27:37:23  |
| E42       | 1:55:47   | 0:52:41   | 2:48:28   |
| SQ41      | 21:19:12  | 17:57:18  | 39:16:30  |
| TN41      | 0:54:40   | 3:46:09   | 4:40:49   |
| TOTAL     | 162:29:59 | 110:11:05 | 272:41:04 |