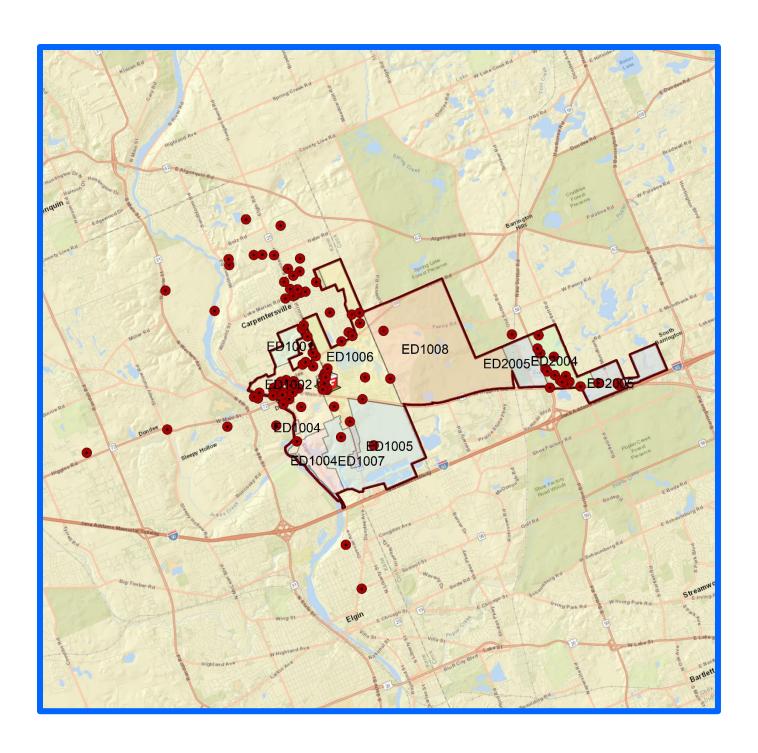

l | May  | June | July | August | September | October | November | December |  |  |
| Total Incidents                     | 114   | 166  | 134  |      |        |           |         |          |          |  |  |
| Overlapping Incidents               | 28    | 63   | 35   |      |        |           |         |          |          |  |  |
| Percentage                          | 25%   | 38%  | 26%  |      |        |           |         |          |          |  |  |
| Overlapping Incidents - in District | 17    | 43   | 24   |      |        |           |         |          |          |  |  |
| Percentage                          | 15%   | 26%  | 18%  |      |        |           |         |          |          |  |  |

MONTHLY REPORT JUNE 2022 PAGE 11 OF 15

### **JUNE 2022 - 134 INCIDENTS**



MONTHLY REPORT JUNE 2022 PAGE 12 OF 15

## FIRE PREVENTION BUREAU

| INSPECTION TYPE                                           | JUNE 2022 |
|-----------------------------------------------------------|-----------|
| Consultation – Hazardous Operation or Complaint           | 1         |
| Inspection – Final Development                            | 1         |
| Inspection - Occupancy (C of O / Construction)            | 2         |
| Inspection - Regular Occupancy                            | 77        |
| Permit Inspection - Suppression System, Paint Spray Booth | 0         |
| Plan Review - Fire Alarm System                           | 2         |
| Plan Review - Fire Sprinkler System                       | 1         |
| Plan Review – Kitchen Hood Suppression System             | 1