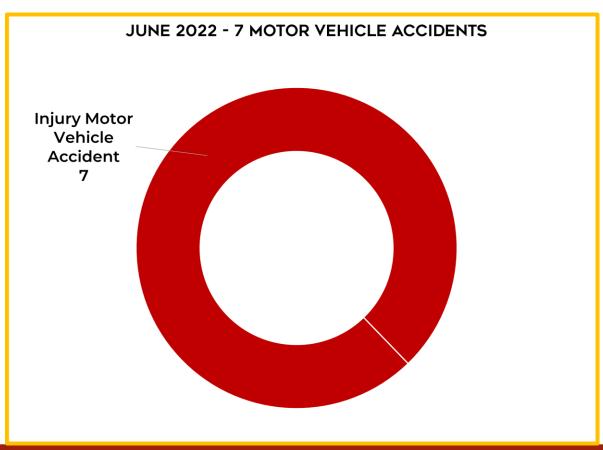

#### FIRE AND EMS CALL BREAKDOWN FOR JUNE 2022

| Fires               | 8  |
|---------------------|----|
| Hazardous Condition | 7  |
| Service Call        | 8  |
| Good Intent         | 24 |
| Other               | 2  |
| False Alarm         | 11 |
| FIRE CALLS TOTAL    | 60 |