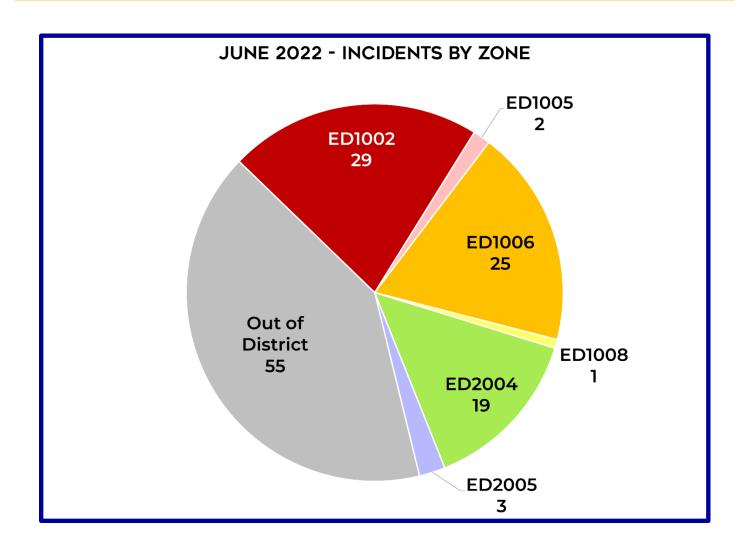

Overlapping calls (at least one other call at the same time) represents approximately 26% (35 incidents) of the total call volume (134 incidents). Out of that total, there were 24 overlapping incidents (18%) that occurred within the EDFD district.