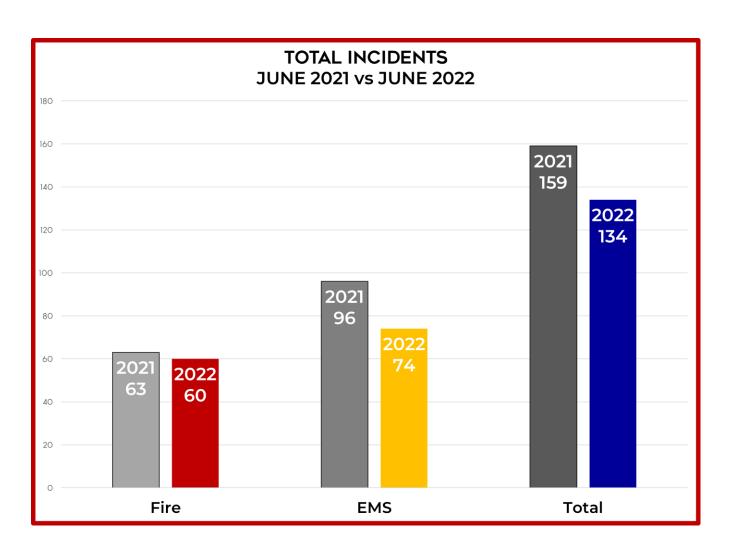

#### **OPERATIONS**

East Dundee Fire District (EDFD) responded to 134 incidents during June 2022, with a total of 210 apparatus responses, spending 110 hours and 11 minutes of time.

The ratio of EMS incidents to Fire incidents was 55% to 45%, respectively. There was a total of 60 Fire related calls for June. EMS related calls for the month were 74, including a total of 60 patients treated, with 38 of those transported to area hospitals. COVID-19 was suspected or confirmed in 1 patient.

For the month of June, EDFD averaged 2.00 Fire calls per day and 2.47 EMS calls per day for an overall daily average of 4.47 calls per day which is a decrease of 16% over the same period last year.