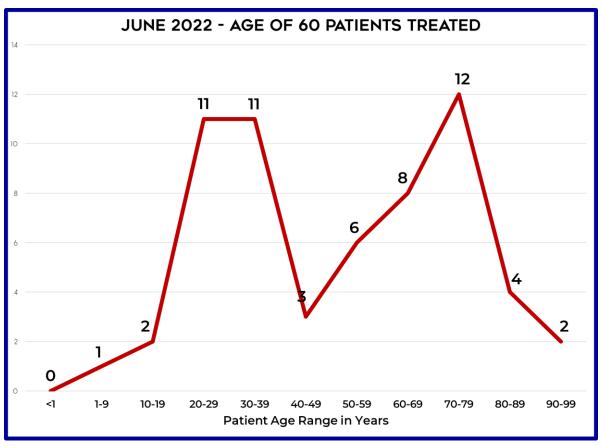

#### **OPERATIONS**

East Dundee Fire District (EDFD) responded to 134 incidents during June 2022, with a total of 210 apparatus responses, spending 110 hours and 11 minutes of time.

The ratio of EMS incidents to Fire incidents was 55% to 45%, respectively. There was a total of 60 Fire related calls for June. EMS related calls for the month were 74, including a total of 60 patients treated, with 38 of those transported to area hospitals. COVID-19 was suspected or confirmed in 1 patient.