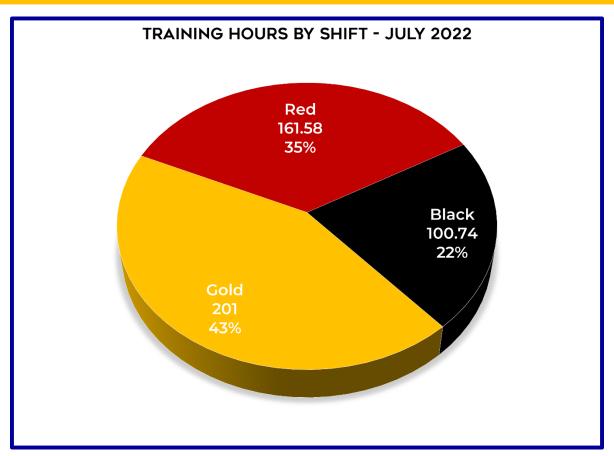

MONTHLY REPORT JULY 2022 PAGE 15 OF 16

|           | Black  | Gold    | Red    | Total   |
|-----------|--------|---------|--------|---------|
| January   | 153.75 | 163.16  | 184.50 | 501.41  |
| February  | 157.25 | 171.75  | 162.25 | 491.25  |
| March     | 102.25 | 180.99  | 164.08 | 447.32  |
| April     | 146.08 | 169.50  | 111.00 | 426.58  |
| Мау       | 18.50  | 30.75   | 80.75  | 130.00  |
| June      | 136.83 | 85.25   | 114.41 | 336.49  |
| July      | 100.74 | 201.00  | 161.58 | 463.32  |
| August    |        |         |        |         |
| September |        |         |        |         |
| October   |        |         |        |         |
| November  |        |         |        |         |
| December  |        |         |        |         |
| Total     | 815.40 | 1002.40 | 978.57 | 2796.37 |