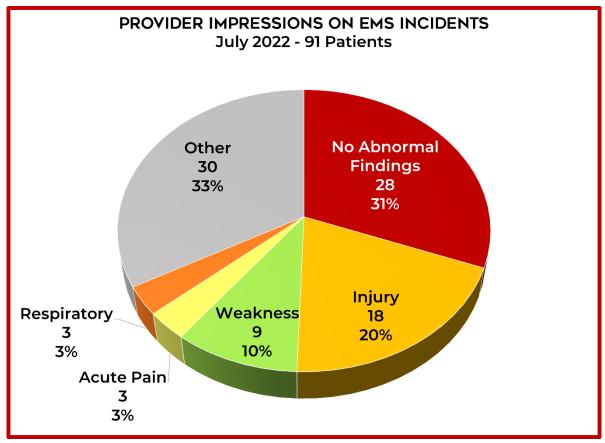

f that total, there were 25 overlapping incidents (15%) that occurred within the EDFD district.

For the month of July, EDFD averaged 2.26 Fire calls per day and 3.16 EMS calls per day for an overall daily average of 5.42 calls per day which is an increase of 8% over the same period last year.



#### FIRE AND EMS CALL BREAKDOWN FOR JULY 2022

| Fires               | 9  |
|---------------------|----|
| Hazardous Condition | 2  |
| Service Call        | 23 |
| Good Intent         | 17 |
| False Alarm         | 19 |
| Other               | 0  |
| FIRE CALLS TOTAL    | 70 |

| ALS Provided     | 52 |
|------------------|----|
| BLS Provided     | 40 |
| Investigate      | 1  |
| Control Traffic  | 1  |
| Standby          |    |
| Other Assistance | 4  |
| EMS CALLS TOTAL  | 98 |















| EMS PATIENTS |                                          |     |             |  |  |  |  |  |
|--------------|------------------------------------------|-----|-------------|--|--|--|--|--|
|              | Patient Count Transport Count Percentage |     |             |  |  |  |  |  |
| January      | 60                                       | 35  | <i>5</i> 8% |  |  |  |  |  |
| Febuary      | 60                                       | 30  | 50%         |  |  |  |  |  |
| March        | 85                                       | 53  | 62%         |  |  |  |  |  |
| April        | 63                                       | 41  | <b>65</b> % |  |  |  |  |  |
| May          | 77                                       | 54  | 70%         |  |  |  |  |  |
| June         | 60