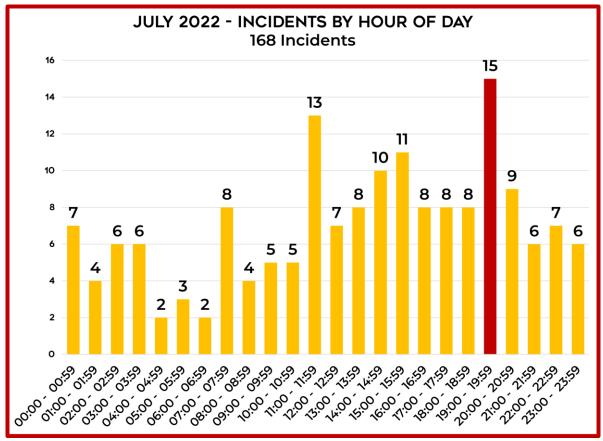

| 54  | 70%         |  |  |  |  |  |
| June         | 60                                       | 38  | 63%         |  |  |  |  |  |
| July         | 91                                       | 55  | 60%         |  |  |  |  |  |
| August       |                                          |     |             |  |  |  |  |  |
| September    |                                          |     |             |  |  |  |  |  |
| October      |                                          |     |             |  |  |  |  |  |
| November     |                                          |     |             |  |  |  |  |  |
| December     |                                          |     |             |  |  |  |  |  |
| TOTAL        | 496                                      | 306 | <b>62</b> % |  |  |  |  |  |









| EDED IN | DISTRICT RESPONSE | S - IIII V 2022 |
|---------|-------------------|-----------------|
|         | DISTRICT RESPONSE | 3 - JULI ZUZZ   |

EDFD Apparatus Responding Inside District

| Apparatus | Dispatch to Clear Time | Number of<br>Incidents |
|-----------|------------------------|------------------------|
| 40        | 13:27:34               | 15                     |
| 401       | 11:43:32               | 14                     |
| 412       | 6:23:25                | 2                      |
| 413       | 5:57:15                | 1                      |
| 499       | 0:49:54                | 12                     |
| A42       | 1:02:55                | 4                      |
| A43       | 81:29:06               | 83                     |
| E41       | 17:11:23