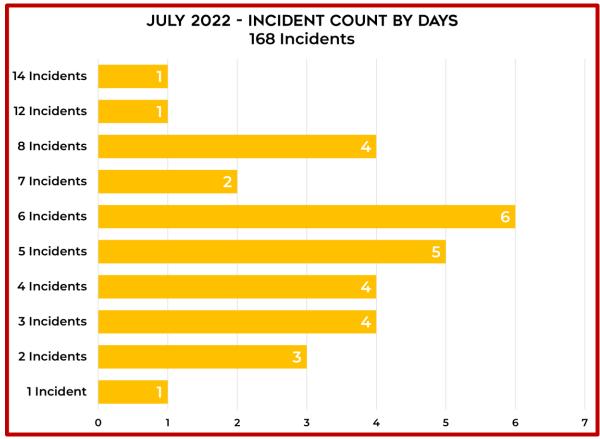

54  | 70%         |  |  |  |  |  |
| June         | 60                                       | 38  | 63%         |  |  |  |  |  |
| July         | 91                                       | 55  | 60%         |  |  |  |  |  |
| August       |                                          |     |             |  |  |  |  |  |
| September    |                                          |     |             |  |  |  |  |  |
| October      |                                          |     |             |  |  |  |  |  |
| November     |                                          |     |             |  |  |  |  |  |
| December     |                                          |     |             |  |  |  |  |  |
| TOTAL        | 496                                      | 306 | <b>62</b> % |  |  |  |  |  |









| EDED IN | DISTRICT RESPONSE | S - IIII V 2022 |
|---------|-------------------|-----------------|
|         | DISTRICT RESPONSE | 3 - JULI ZUZZ   |

EDFD Apparatus Responding Inside District

| Apparatus | Dispatch to Clear Time | Number of<br>Incidents |
|-----------|------------------------|------------------------|
| 40        | 13:27:34               | 15                     |
| 401       | 11:43:32               | 14                     |
| 412       | 6:23:25                | 2                      |
| 413       | 5:57:15                | 1                      |
| 499       | 0:49:54                | 12                     |
| A42       | 1:02:55                | 4                      |
| A43       | 81:29:06               | 83                     |
| E41       | 17:11:23