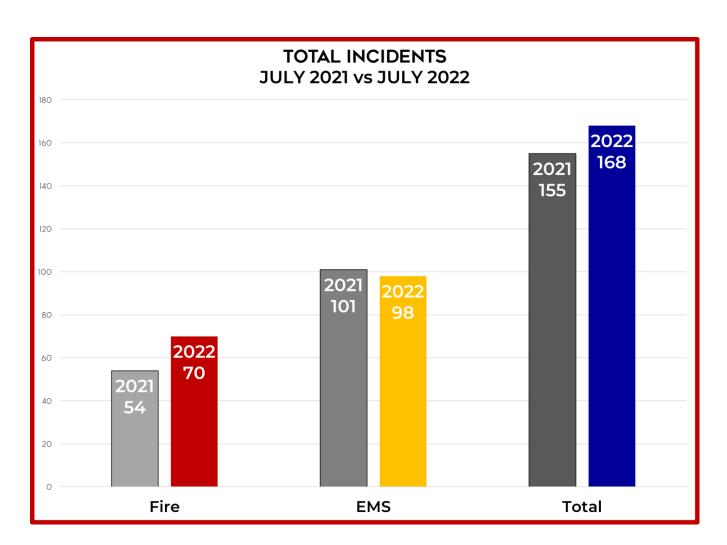

#### **OPERATIONS**

East Dundee Fire District (EDFD) responded to 168 incidents during July 2022, with a total of 290 apparatus responses, spending 192 hours and 37 minutes of time. 89 calls were during the hours of 6 AM to 6 PM and the other 79 were during the hours from 6 PM to 6 AM.

The ratio of EMS incidents to Fire incidents was 58% to 42%, respectively. There was a total of 70 Fire related calls for July. EMS related calls for the month were 98, including a total of 91 patients treated, with 55 of those transported to area hospitals. COVID-19 was suspected or confirmed in 2 patients.

For the month of July, EDFD averaged 2.26 Fire calls per day and 3.16 EMS calls per day for an overall daily average of 5.42 calls per day which is an increase of 8% over the same period last year.