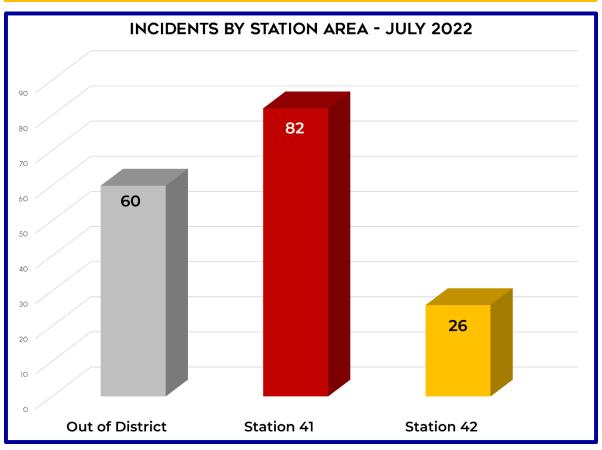

Overlapping calls (at least one other call at the same time) represents approximately 28% (47 incidents) of the total call volume (168 incidents). Out of that total, there were 25 overlapping incidents (15%) that occurred within the EDFD district.