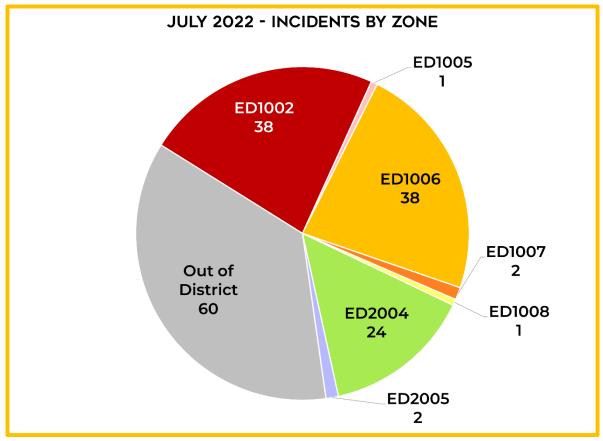

). Out of that total, there were 25 overlapping incidents (15%) that occurred within the EDFD district.

For the month of July, EDFD averaged 2.26 Fire calls per day and 3.16 EMS calls per day for an overall daily average of 5.42 calls per day which is an increase of 8% over the same period last year.



#### FIRE AND EMS CALL BREAKDOWN FOR JULY 2022

| Fires               | 9  |
|---------------------|----|
| Hazardous Condition | 2  |
| Service Call        | 23 |
| Good Intent         | 17 |
| False Alarm         | 19 |
| Other               | 0  |
| FIRE CALLS TOTAL    | 70 |

| ALS Provided     | 52 |
|------------------|----|
| BLS Provided     | 40 |
| Investigate      | 1  |
| Control Traffic  | 1  |
| Standby          |    |
| Other Assistance | 4  |
| EMS CALLS TOTAL  | 98 |















| EMS PATIENTS |                                          |     |             |  |  |  |  |  |
|--------------|------------------------------------------|-----|-------------|--|--|--|--|--|
|              | Patient Count Transport Count Percentage |     |             |  |  |  |  |  |
| January      | 60                                       | 35  | <i>5</i> 8% |  |  |  |  |  |
| Febuary      | 60                                       | 30  | 50%         |  |  |  |  |  |
| March        | 85                                       | 53  | 62%         |  |  |  |  |  |
| April        | 63                                       | 41  | <b>65</b> % |  |  |  |  |  |
| May          | 77                                       | 54  | 70%         |  |  |  |  |  |
| June         | 60