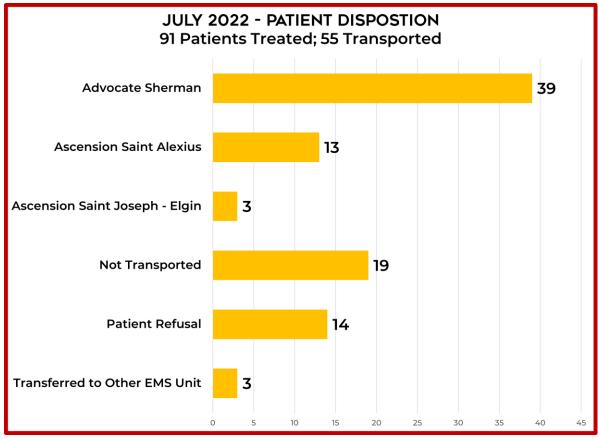

The ratio of EMS incidents to Fire incidents was 58% to 42%, respectively. There was a total of 70 Fire related calls for July. EMS related calls for the month were 98, including a total of 91 patients treated, with 55 of those transported to area hospitals. COVID-19 was suspected or confirmed in 2 patients.