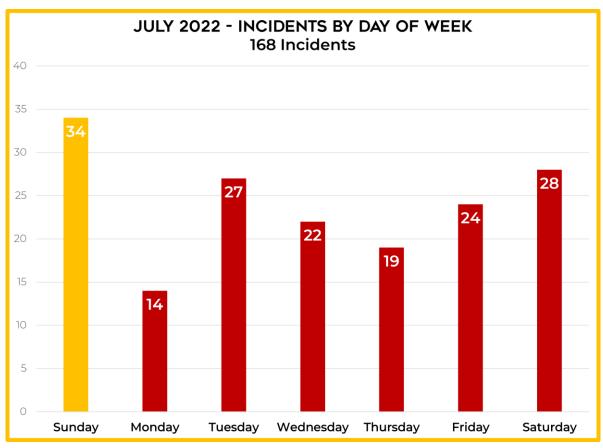

| 54  | 70%         |  |  |  |  |  |
| June         | 60                                       | 38  | 63%         |  |  |  |  |  |
| July         | 91                                       | 55  | 60%         |  |  |  |  |  |
| August       |                                          |     |             |  |  |  |  |  |
| September    |                                          |     |             |  |  |  |  |  |
| October      |                                          |     |             |  |  |  |  |  |
| November     |                                          |     |             |  |  |  |  |  |
| December     |                                          |     |             |  |  |  |  |  |
| TOTAL        | 496                                      | 306 | <b>62</b> % |  |  |  |  |  |









| EDED IN | DISTRICT RESPONSE | S - IIII V 2022 |
|---------|-------------------|-----------------|
|         | DISTRICT RESPONSE | 3 - JULI ZUZZ   |

EDFD Apparatus Responding Inside District

| Apparatus | Dispatch to Clear Time | Number of<br>Incidents |
|-----------|------------------------|------------------------|
| 40        | 13:27:34               | 15                     |
| 401       | 11:43:32               | 14                     |
| 412       | 6:23:25                | 2                      |
| 413       | 5:57:15                | 1                      |
| 499       | 0:49:54                | 12                     |
| A42       | 1:02:55                | 4                      |
| A43       | 81:29:06               | 83                     |
| E41       | 17:11:23