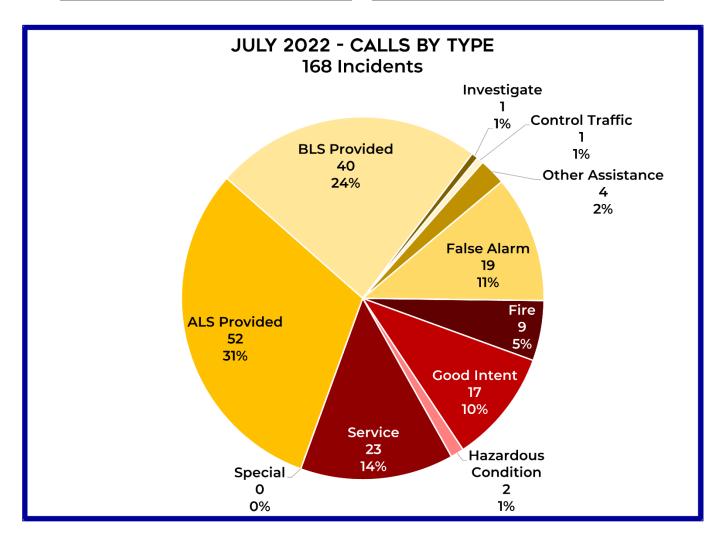

#### FIRE AND EMS CALL BREAKDOWN FOR JULY 2022

| Fires               | 9  |
|---------------------|----|
| Hazardous Condition | 2  |
| Service Call        | 23 |
| Good Intent         | 17 |
| False Alarm         | 19 |
| Other               | 0  |
| FIRE CALLS TOTAL    | 70 |

| ALS Provided     | 52 |
|------------------|----|
| BLS Provided     | 40 |
| Investigate      | 1  |
| Control Traffic  | 1  |
| Standby          |    |
| Other Assistance | 4  |
| EMS CALLS TOTAL  | 98 |

### **JULY 2022 - 168 INCIDENTS**

MONTHLY REPORT JULY 2022 PAGE 13 OF 16