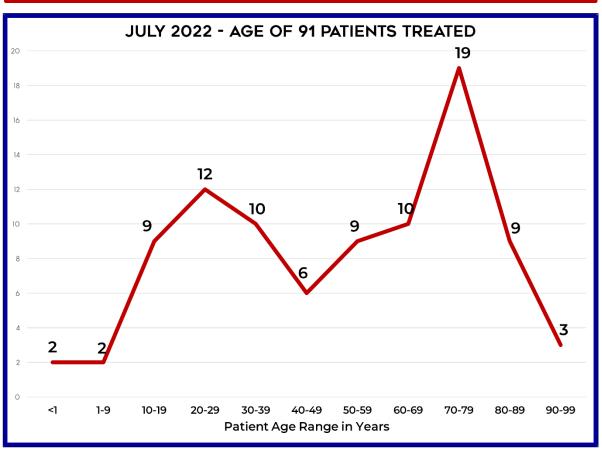

The ratio of EMS incidents to Fire incidents was 58% to 42%, respectively. There was a total of 70 Fire related calls for July. EMS related calls for the month were 98, including a total of 91 patients treated, with 55 of those transported to area hospitals. COVID-19 was suspected or confirmed in 2 patients.