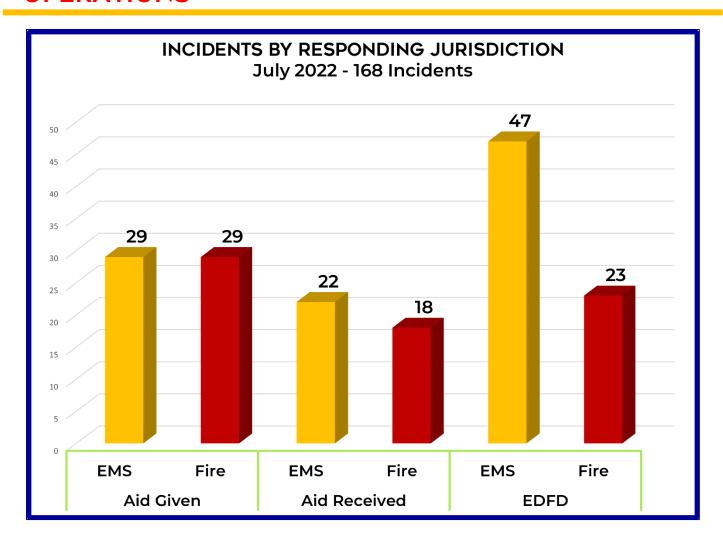

Overlapping calls (at least one other call at the same time) represents approximately 28% (47 incidents) of the total call volume (168 incidents). Out of that total, there were 25 overlapping incidents (15%) that occurred within the EDFD district.

#### **AID RECEIVED - JULY 2022**

Apparatus from the Departments Listed, Responding to EDFD District

| Department      | Dispatch to Clear Time | Number of<br>Incidents |
|-----------------|------------------------|------------------------|
| Carpentersville | 15:14:08               | 53                     |
| Crystal Lake    | 0:52:35                | 2                      |
| Elgin           | 2:22:05                | 4                      |
| Fox River       | 0:54:07                | 1                      |
| Hoffman Estates | 1:32:14                | 2                      |
| Pingree Grove   | 2:39:27                | 3                      |
| Rutland/Dundee  | 10:03:36               | 5                      |
| West Dundee     | 4:06:14                | 9                      |
| TOTAL           | 37:44:26               | 79                     |

MONTHLY REPORT JULY 2022 PAGE 10 OF 16

| AID GIVEN - JULY 2022 |                                       |                 |  |
|-----------------------|---------------------------------------|-----------------|--|
| EDFD Apparatus Re     | esponding Outside District to the Dep | artments Listed |  |
| Department            | Number of<br>Incidents                |                 |  |
| Carpentersville       | 16:23:58                              | 54              |  |
| Crystal Lake          | 0:52:35                               | 2               |  |
| Elgin                 | 2:22:05                               | 4               |  |
| Fox River             | 0:54:07                               | 1               |  |
| Hoffman Estates       | 1:32:14                               | 2               |  |
| Pingree Grove         | 2:39:27                               | 3               |  |
| Rutland/Dundee        | 10:03:36                              | 5               |  |
| West Dundee           | 4:24:08                               | 10              |  |
| TOTAL                 | 39:12:10                              | 81              |  |