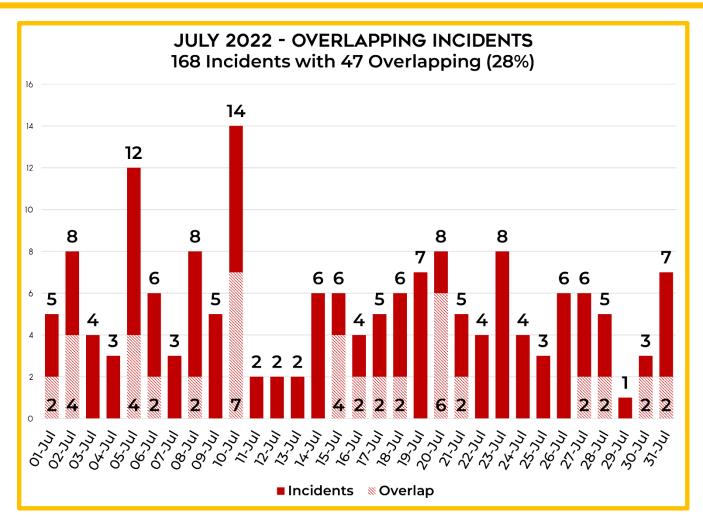

Overlapping calls (at least one other call at the same time) represents approximately 28% (47 incidents) of the total call volume (168 incidents). Out of that total, there were 25 overlapping incidents (15%) that occurred within the EDFD district.

MONTHLY REPORT JULY 2022 PAGE 11 OF 16

| OVERLAPPING INCIDENTS 2022 |                 |                       |            |                                        |            |
|----------------------------|-----------------|-----------------------|------------|----------------------------------------|------------|
|                            | Total Incidents | Overlapping Incidents | Percentage | Overlapping Incidents -<br>in District | Percentage |
| January                    | 132             | 32                    | 24%        | 25                                     | 19%        |
| February                   | 111             | 22                    | 20%        | 13                                     | 12%        |
| March                      | 136             | 44                    | 32%        | 30                                     | 22%        |
| April                      | 114             | 28                    | 25%        | 17                                     | 15%        |
| May                        | 166             | 63                    | 38%        | 43                                     | 26%        |
| June                       | 134             | 35                    | 26%        | 24                                     | 18%        |
| July                       | 168             | 47                    | 28%        | 25                                     | 15%        |
| August                     |                 |                       |            |                                        |            |
| September                  |                 |                       |            |                                        |            |
| October                    |                 |                       |            |                                        |            |
| November                   |                 |                       |            |                                        |            |
| December                   |                 |                       |            |                                        |            |
| TOTAL                      | 961             | 271                   | 28%        | 177                                    | 18%        |