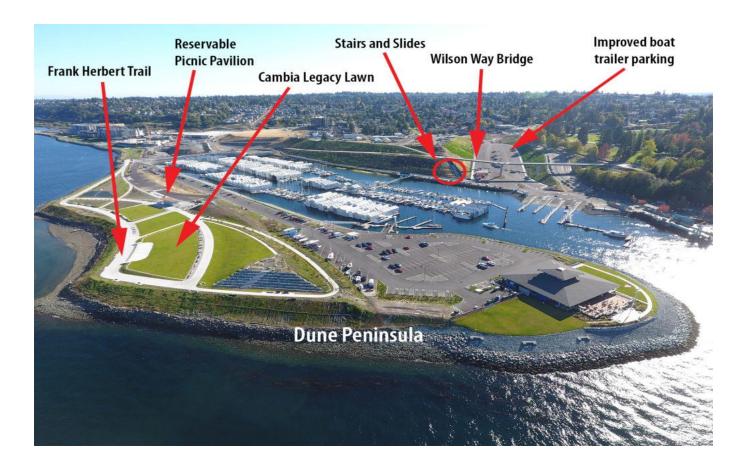

## WHWTCOPS SUMMER WESTIE WALK

When: August 20, 2023

Time: Noon

**Meet spot: Picnic Pavilion** 

Location: Dune Peninsula @ Pt Defiance Park

**Host: Vicki Ray** 

Plenty of parking, easy walking and great views. Plenty of places to sit and rest or have a sandwich and visit. Restrooms are clean and conveniently located. We will meet in front of the building with the restrooms (Picnic Pavilion) at noon. Bring poop bags and water for you and your dog/s.

## **Dune Peninsula Overview**