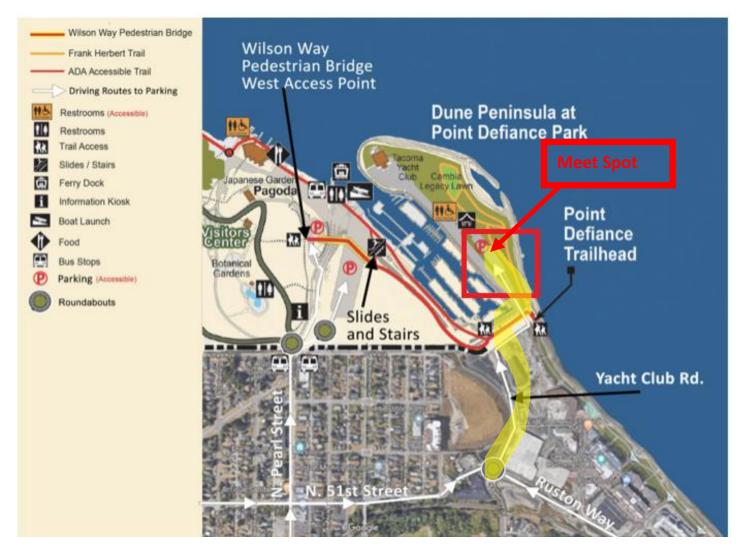

## WHWTCOPS SUMMER WESTIE WALK

When: August 20, 2023

Time: Noon

**Meet spot: Picnic Pavilion** 

Location: Dune Peninsula @ Pt Defiance Park

**Host: Vicki Ray** 

Plenty of parking, easy walking and great views. Plenty of places to sit and rest or have a sandwich and visit. Restrooms are clean and conveniently located. We will meet in front of the building with the restrooms (Picnic Pavilion) at noon. Bring poop bags and water for you and your dog/s.

## **Directions: Use Google Maps**

Enter your destination as: Dune Peninsula at Point Defiance Park, 5361 Yacht Club Rd, Tacoma, WA 98407. Go past employee lot, paid parking towards yacht club. You hit dead end and go left. Red Square indicates free parking.

## **Dune Peninsula Overview**