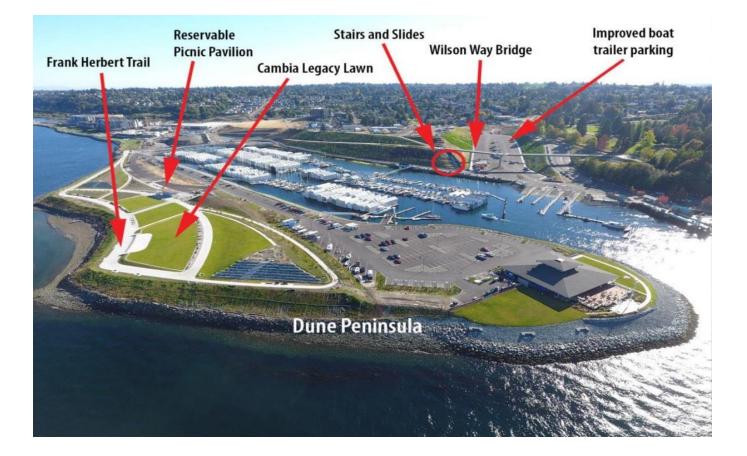

MER WESTIE WALK

When: Sunday, August 25, 2024 Time: Noon Meet spot: Picnic Pavilion Location: Dune Peninsula @ Pt Defiance Park Host: Vicki Ray

Plenty of parking, easy walking and great views. Plenty of places to sit and rest or have a sandwich and visit. Restrooms are clean and conveniently located.



We will meet in front of the building with the restrooms (Picnic Pavilion) at noon. Bring poop bags and water for you and your dog/s. FARMERS MARKET FROM 11-4pm on Sunday. May have food truck as well?

## Directions: Use Google Maps

Enter your destination as: Dune Peninsula at Point Defiance Park, 5361 Yacht Club Rd, Tacoma, WA 98407. Go past employee lot, paid parking towards yacht club. You hit dead end and go left. Red Square indicates free parking.



## **Dune Peninsula Overview**