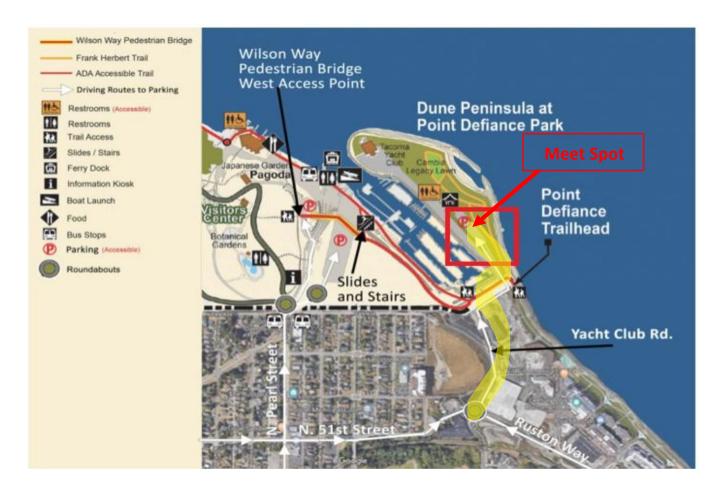

## Directions: Use Google Maps

Enter your destination as: Dune Peninsula at Point Defiance Park, 5361 Yacht Club Rd, Tacoma, WA 98407. Go past employee lot, paid parking towards yacht club. You hit dead end and go left. Red Square indicates free parking.

## **Dune Peninsula Overview**