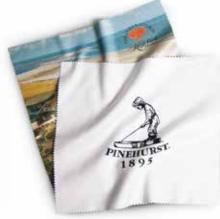

When you give Maui Jim sunglasses, you're giving the best and adding your company logo or image makes this gift even better. It's the perfect personal touch that your attendees will associate with you each time they put on their sunglasses. We can even personalize cases, pouches, and cleaning cloths\*.

\$5.00 EACH

CUSTOM CLEANING CLOTHS \$5.00 EACH

**CUSTOM POUCHES** \$7.00 EACH

\*Costs for all custom cases, cleaning cloths, and pouches are in addition to the sunglasses. Personalization additional \$1 each. Minimum order of 25 is required, and lead times are dependent on event location, and shipping date.