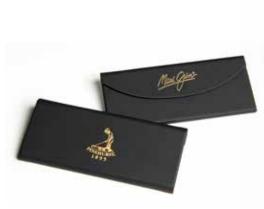

When you give Maui Jim sunglasses, you're giving the best and adding your company logo or image makes this gift even better. It's the perfect personal touch that your attendees will associate with you each time they put on their sunglasses. We can even personalize cases, pouches, and cleaning cloths\*.

\$5.00 EACH

CUSTOM CLEANING CLOTHS \$5.00 EACH

**CUSTOM POUCHES** \$7.00 EACH

\*Costs for all custom cases, cleaning cloths, and pouches are in addition to the sunglasses. Personalization additional \$1 each. Minimum order of 25 is required, and lead times are dependent on event location, and shipping date.