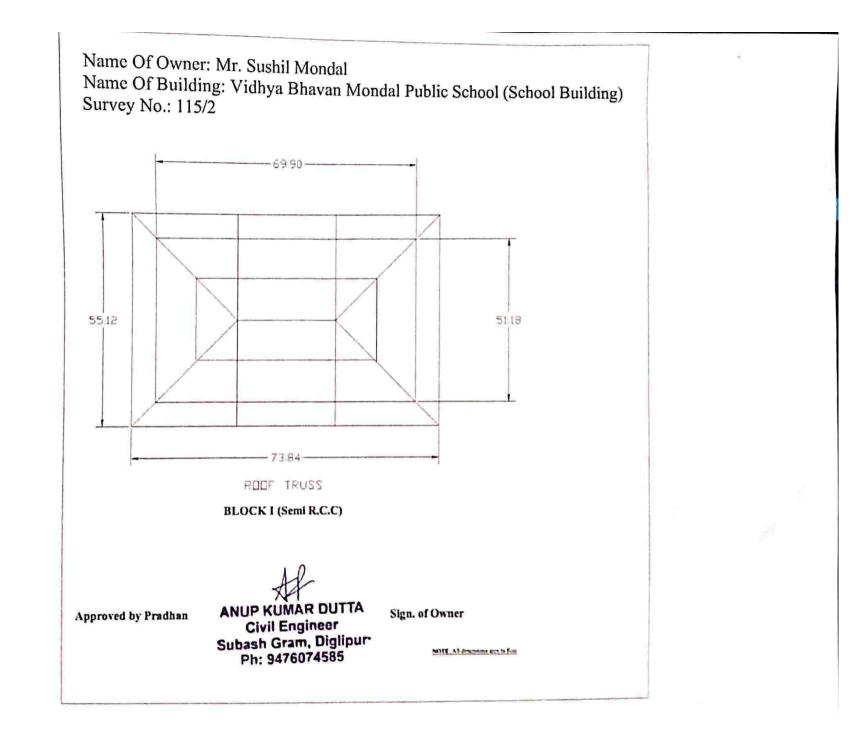

# Name Of Owner: Mr. Sushil Mondal Name Of Building: Vidhya Bhavan Mondal Public School (School Building)

Survey No.: 115/2

Name Of Owner: Mr. Sushil Mondal Name Of Building: Vidhya Bhavan Mondal Public School (School Building) Survey No.: 115/2