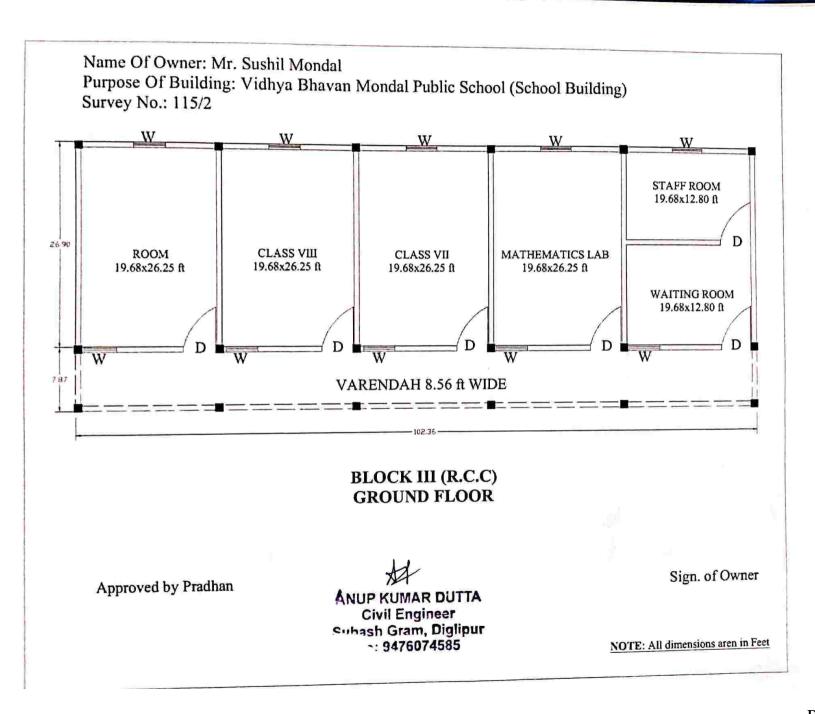

# Name Of Owner: Mr. Sushil Mondal Name Of Building: Vidhya Bhavan Mondal Public School (School Building)

Survey No.: 115/2

Name Of Owner: Mr. Sushil Mondal Name Of Building: Vidhya Bhavan Mondal Public School (School Building) Survey No.: 115/2

| S.No. | Description of Items    | Dimension     |  |  |
|-------|-------------------------|---------------|--|--|
| 1     | Fully Panelled Door (D) | 1200 x 2100mm |  |  |
| 2     | Fully glazed window (W) | 1000 x 1200mm |  |  |
| 3     | Ventilator (V)          | 900 x 600mm   |  |  |
| 4     | Wall                    | 200mm thick   |  |  |