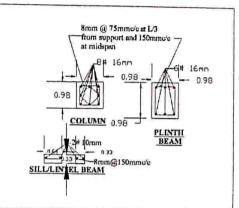

# Name Of Owner: Mr. Sushil Mondal Name Of Building: Vidhya Bhavan Mondal Public School (School Building)

Survey No.: 115/2

Name Of Owner: Mr. Sushil Mondal Name Of Building: Vidhya Bhavan Mondal Public School (School Building) Survey No.: 115/2