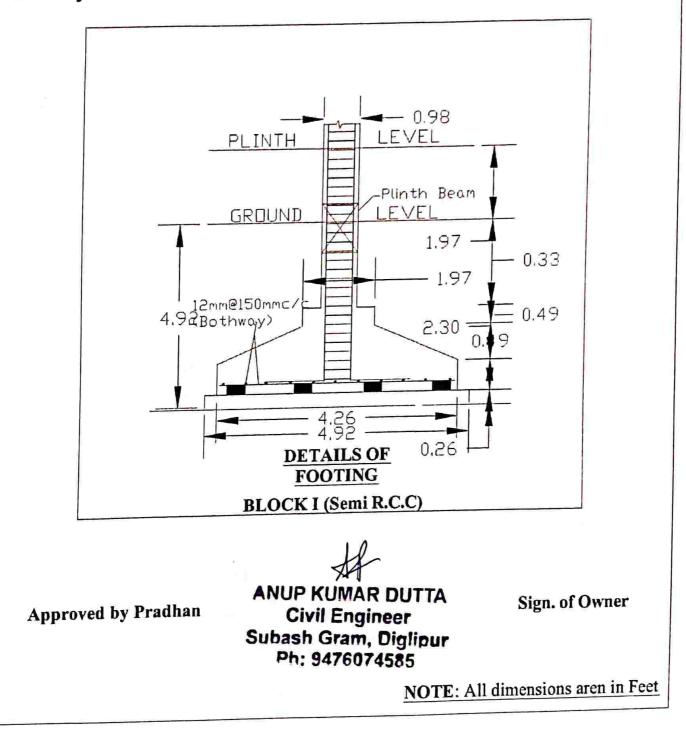

# Name Of Owner: Mr. Sushil Mondal Name Of Building: Vidhya Bhavan Mondal Public School (School Building)

Survey No.: 115/2

Name Of Owner: Mr. Sushil Mondal Name Of Building: Vidhya Bhavan Mondal Public School (School Building) Survey No.: 115/2