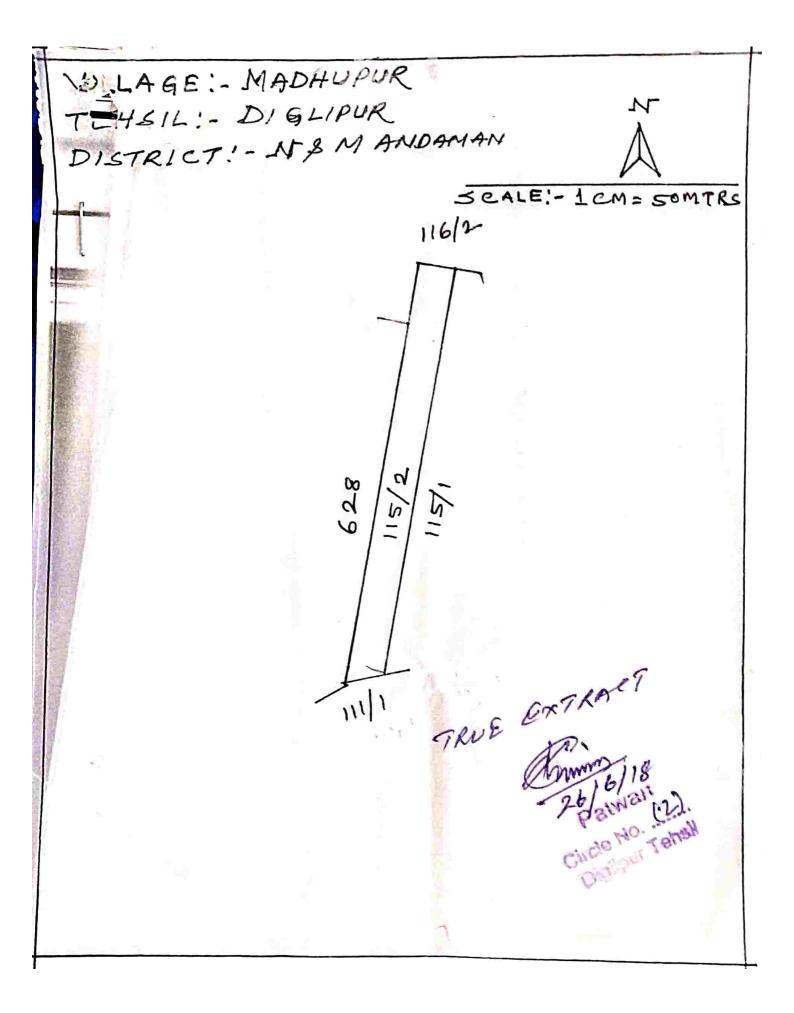

#### THE SCHEDULE OF LAND ABOVE REFFERRED TO

All that piece and parcel of land measuring 10,000sq. mters. situated in Madhupur, Survey no. 115/2 at Madhupur,Diglipur,North & Middle Andaman and bounded as follows:-

North Police Quarter Complex

East CMS Hospital

West Sy.No.628

South Village Road.

### THE SCHEDULE OF ABOVE BUILDING REFERRED TO

The RCC building is located on the Sy. No. 115/2 area measuring 1.00 Hects. situated at village Madhupur village under Diglipur Tehsil, N&M Andaman District and bounded by:

North : Police Quarter Complex

South : Village Road

East : CMS Hospital

West : Sy. No. 628

Sub-Registrar (Diglipur)

Sub-Registrar डिगलीपुर/Diglipur

|                           | nded fa | IGCCDJC-76122019                     | L ML FACTO      |                                                                                                                                                                                                                                                                                                                                                                            | ce of the Tel             | hsildar         | etion           | Page:                    | 1 of 1              |                           |                             |              |  |
|---------------------------|---------|--------------------------------------|-----------------|----------------------------------------------------------------------------------------------------------------------------------------------------------------------------------------------------------------------------------------------------------------------------------------------------------------------------------------------------------------------------|---------------------------|-----------------|-----------------|--------------------------|---------------------|---------------------------|-----------------------------|--------------|--|
|                           |         |                                      |                 |                                                                                                                                                                                                                                                                                                                                                                            | Form-                     | F               |                 | 0                        | ated: 18/03         | 12010                     |                             |              |  |
|                           |         |                                      |                 |                                                                                                                                                                                                                                                                                                                                                                            | (See Rule 1               | 32)             | a               |                          | ime : 2:54:1        |                           |                             |              |  |
|                           |         |                                      |                 | Record                                                                                                                                                                                                                                                                                                                                                                     | d of Holding              | g Register      |                 |                          | inite . 2.04.       |                           |                             |              |  |
| P.C.No:                   | : 2     | RI.Circle No: 1                      | Village:        | Madhupur                                                                                                                                                                                                                                                                                                                                                                   | Ť                         | ehsil: Dig      | lipur           | District:                | N & M And           | laman                     |                             |              |  |
| Sl.No o<br>Holdi<br>Old   |         | Name of Tena<br>Father's/Husband's N |                 | Nature of Right                                                                                                                                                                                                                                                                                                                                                            | Survey<br>No./Pist<br>No. | Area<br>(Hect.) | Land<br>Revenue | Soil Classifi-<br>cation | Nature of<br>use    | Other<br>Rights<br>if any | Details of<br>change        | Rem-<br>arks |  |
|                           | 268     |                                      |                 |                                                                                                                                                                                                                                                                                                                                                                            |                           |                 |                 | 1                        |                     |                           |                             | Li           |  |
|                           |         | SUSHIL MONDAL                        |                 | Occupancy                                                                                                                                                                                                                                                                                                                                                                  | 115/2                     | 1               | 10.94           | Hilly                    | Agriculture         |                           | Dt 12/28/2011<br>9:45 47 AM |              |  |
|                           |         | S/O LATE MADHU<br>MONDAL             | SUDAN           |                                                                                                                                                                                                                                                                                                                                                                            | Com                       | puter No:       | 115/2           |                          |                     |                           |                             |              |  |
| RNO.514<br>Date 12 319 XV |         |                                      |                 | Remarks: Sub Division allowed by the DCMs order dated 23/01/03 in his Rc NO 333/DCm/07, ACMs RC NO 17/ACM/08 and TDs RC NO 381/06 (Refer Khat No 76)Diversion of an area 0.0500 hects out of Sy No.115/2 total area 1.00 hects has been allowed into Commercial Site vide RC.No.314/SDO/DP/2012 order passed by SDO(Rev) on 07/09/2012. (Ref.OB.SI.No.2096 dt.26/06/2018). |                           |                 |                 |                          |                     |                           |                             |              |  |
|                           |         | O* MA                                | DHUPUP          | -                                                                                                                                                                                                                                                                                                                                                                          |                           |                 |                 |                          |                     |                           |                             |              |  |
|                           |         |                                      |                 | Total                                                                                                                                                                                                                                                                                                                                                                      | 1                         |                 | 1 1             | 0.94                     |                     |                           |                             |              |  |
| Print                     | Date    | and Time: 18/03                      |                 |                                                                                                                                                                                                                                                                                                                                                                            |                           |                 |                 |                          |                     |                           |                             |              |  |
| (Data F                   | Retrive | d from SDC Database)                 | :Last Updated D | ate: 17/01/2019                                                                                                                                                                                                                                                                                                                                                            |                           |                 |                 |                          |                     | 1                         | ٨                           |              |  |
| User N                    |         |                                      |                 | e: Madhupur                                                                                                                                                                                                                                                                                                                                                                | CSC I                     |                 | SC<br>IADHUPUR  | Authoriz                 | ہ<br>۔<br>ed Signat | Dute<br>orv with          | 103)19                      |              |  |
|                           |         |                                      |                 |                                                                                                                                                                                                                                                                                                                                                                            |                           |                 |                 |                          | ieu erginar         |                           |                             |              |  |