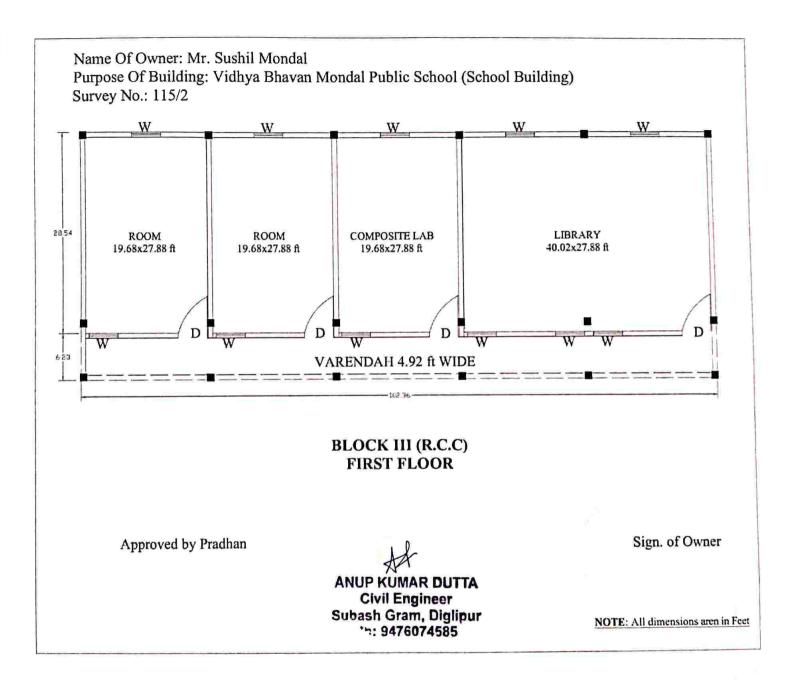

# Name Of Owner: Mr. Sushil Mondal Name Of Building: Vidhya Bhavan Mondal Public School (School Building)

Survey No.: 115/2

Name Of Owner: Mr. Sushil Mondal Name Of Building: Vidhya Bhavan Mondal Public School (School Building) Survey No.: 115/2

| S.No. | Description of Items    | Dimension     |  |  |
|-------|-------------------------|---------------|--|--|
| 1     | Fully Panelled Door (D) | 1200 x 2100mm |  |  |
| 2     | Fully glazed window (W) | 1000 x 1200mm |  |  |
| 3     | Ventilator (V)          | 900 x 600mm   |  |  |
| 4     | Wall                    | 200mm thick   |  |  |