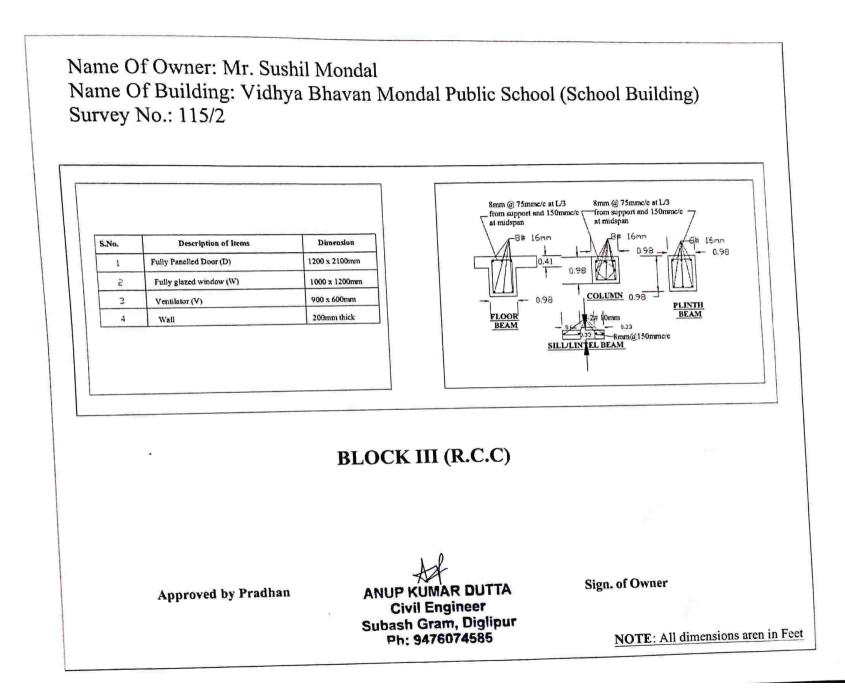

# Name Of Owner: Mr. Sushil Mondal Name Of Building: Vidhya Bhavan Mondal Public School (School Building)

Survey No.: 115/2

Name Of Owner: Mr. Sushil Mondal Name Of Building: Vidhya Bhavan Mondal Public School (School Building) Survey No.: 115/2

| S.No. | Description of Items    | Dimension     |  |  |
|-------|-------------------------|---------------|--|--|
| 1     | Fully Panelled Door (D) | 1200 x 2100mm |  |  |
| 2     | Fully glazed window (W) | 1000 x 1200mm |  |  |
| 3     | Ventilator (V)          | 900 x 600mm   |  |  |
| 4     | Wall                    | 200mm thick   |  |  |