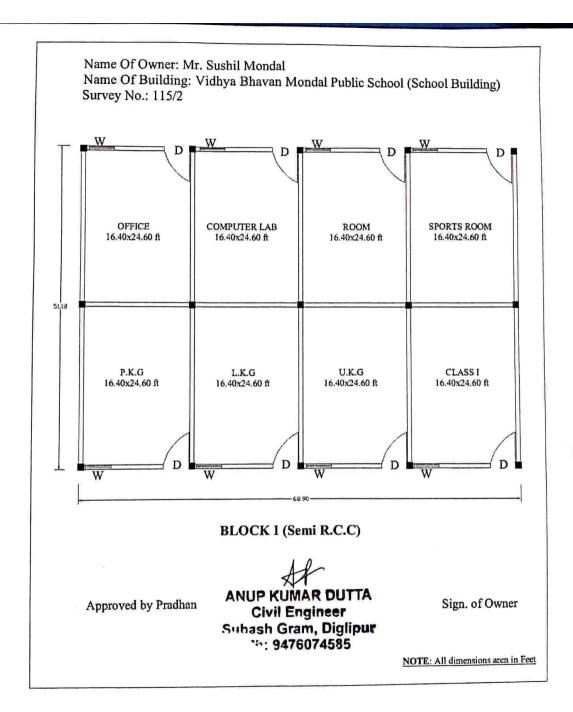

# Name Of Owner: Mr. Sushil Mondal Name Of Building: Vidhya Bhavan Mondal Public School (School Building)

Survey No.: 115/2

Name Of Owner: Mr. Sushil Mondal Name Of Building: Vidhya Bhavan Mondal Public School (School Building) Survey No.: 115/2