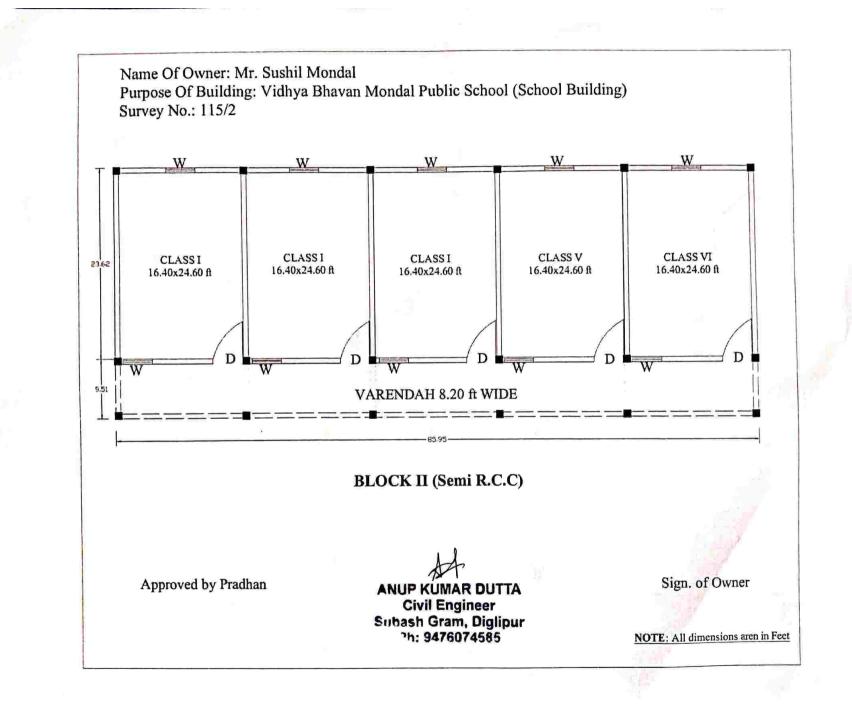

# Name Of Owner: Mr. Sushil Mondal Name Of Building: Vidhya Bhavan Mondal Public School (School Building)

Survey No.: 115/2

Name Of Owner: Mr. Sushil Mondal Name Of Building: Vidhya Bhavan Mondal Public School (School Building) Survey No.: 115/2

| S.No. | Description of Items    | Dimension     |  |  |
|-------|-------------------------|---------------|--|--|
| 1     | Fully Panelled Door (D) | 1200 x 2100mm |  |  |
| 2     | Fully glazed window (W) | 1000 x 1200mm |  |  |
| 3     | Ventilator (V)          | 900 x 600mm   |  |  |
| 4     | Wall                    | 200mm thick   |  |  |