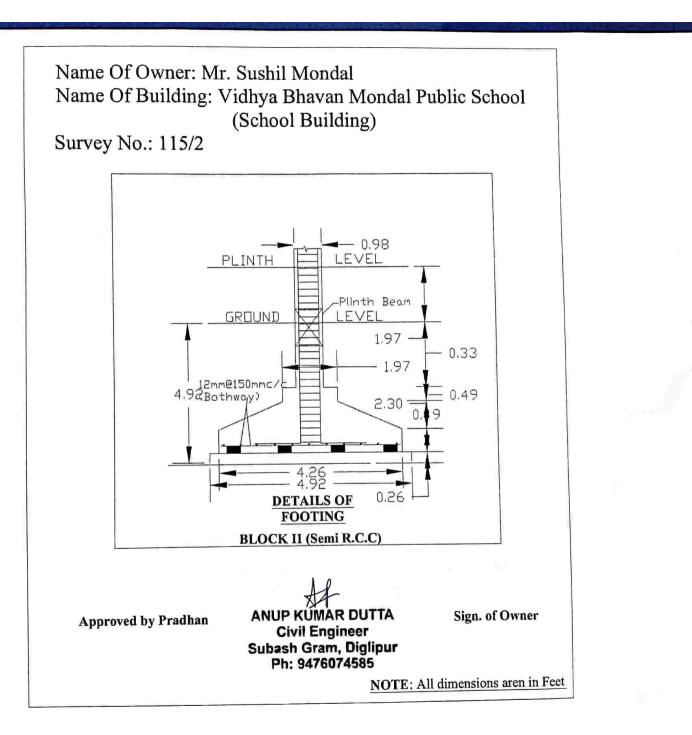

# Name Of Owner: Mr. Sushil Mondal Name Of Building: Vidhya Bhavan Mondal Public School (School Building)

Survey No.: 115/2

Name Of Owner: Mr. Sushil Mondal Name Of Building: Vidhya Bhavan Mondal Public School (School Building) Survey No.: 115/2