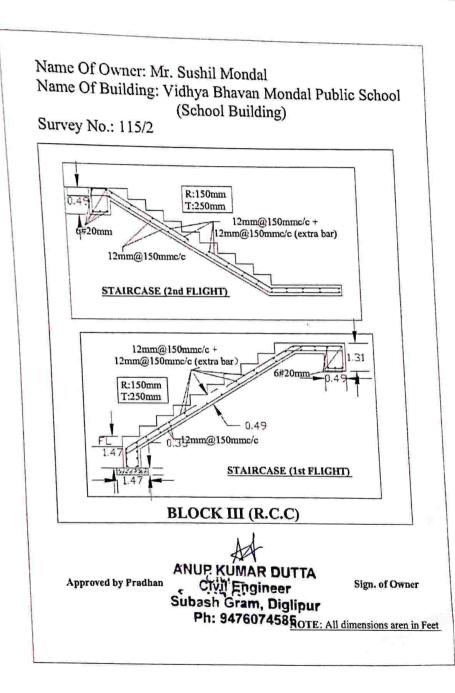

# Name Of Owner: Mr. Sushil Mondal Name Of Building: Vidhya Bhavan Mondal Public School (School Building)

Survey No.: 115/2

Name Of Owner: Mr. Sushil Mondal Name Of Building: Vidhya Bhavan Mondal Public School (School Building) Survey No.: 115/2