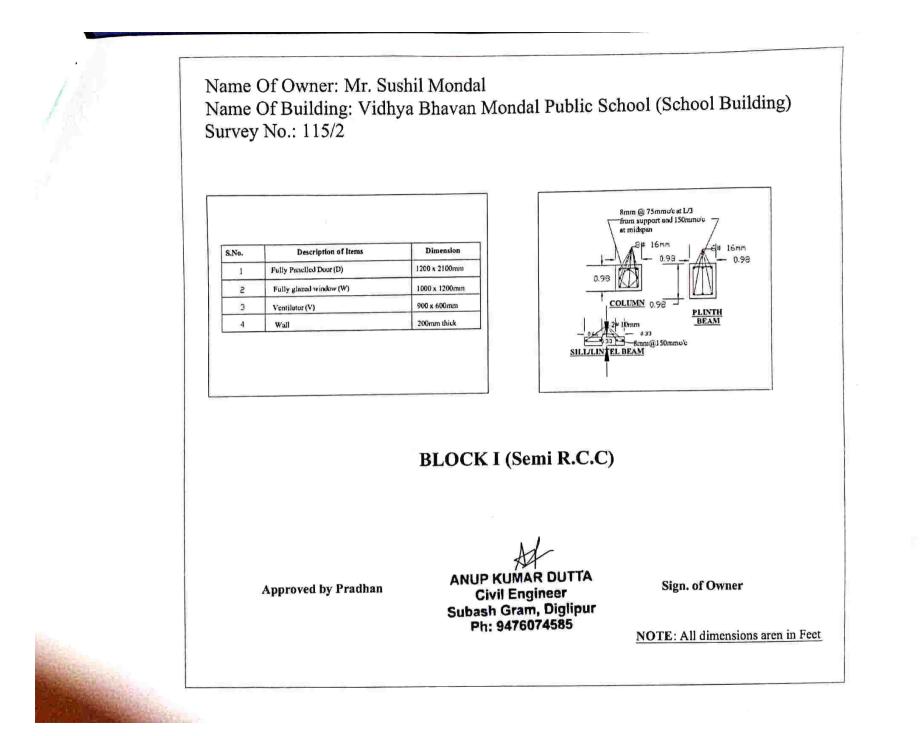

# Name Of Owner: Mr. Sushil Mondal Name Of Building: Vidhya Bhavan Mondal Public School (School Building)

Survey No.: 115/2

Name Of Owner: Mr. Sushil Mondal Name Of Building: Vidhya Bhavan Mondal Public School (School Building) Survey No.: 115/2

| S.No. | Description of Items    | Dimension     |  |  |
|-------|-------------------------|---------------|--|--|
| 1     | Fully Panelled Door (D) | 1200 x 2100mm |  |  |
| 2     | Fully glazed window (W) | 1000 x 1200mm |  |  |
| 3     | Ventilator (V)          | 900 x 600mm   |  |  |
| 4     | Wall                    | 200mm thick   |  |  |