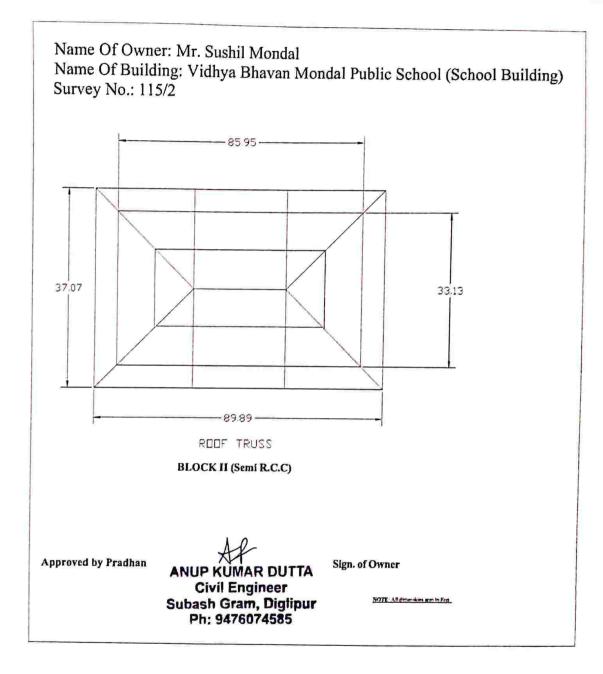

# Name Of Owner: Mr. Sushil Mondal Name Of Building: Vidhya Bhavan Mondal Public School (School Building)

Survey No.: 115/2

Name Of Owner: Mr. Sushil Mondal Name Of Building: Vidhya Bhavan Mondal Public School (School Building) Survey No.: 115/2