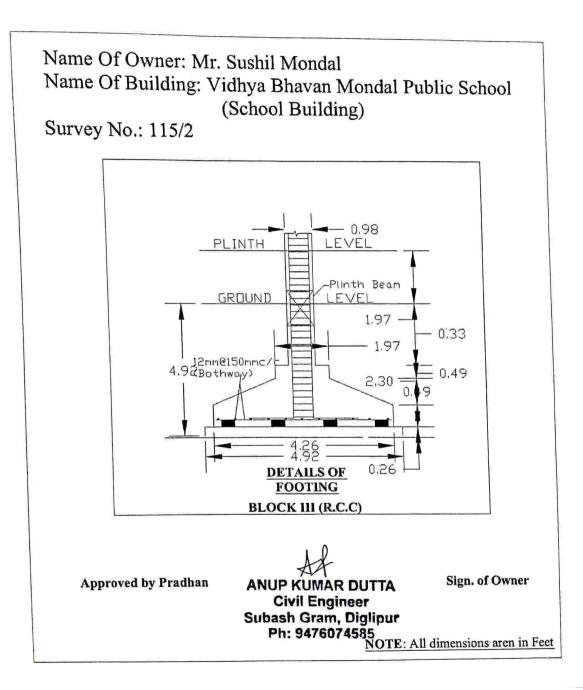

# Name Of Owner: Mr. Sushil Mondal Name Of Building: Vidhya Bhavan Mondal Public School (School Building)

Survey No.: 115/2

Name Of Owner: Mr. Sushil Mondal Name Of Building: Vidhya Bhavan Mondal Public School (School Building) Survey No.: 115/2