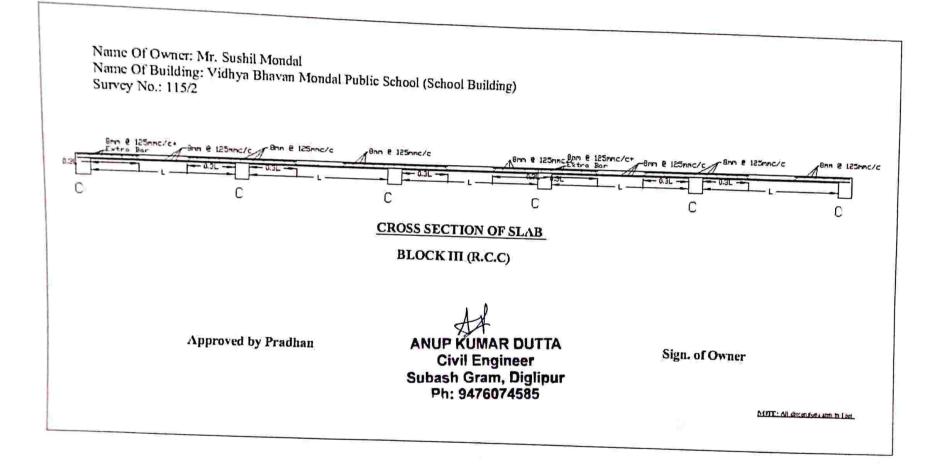

# Name Of Owner: Mr. Sushil Mondal Name Of Building: Vidhya Bhavan Mondal Public School (School Building)

Survey No.: 115/2

Name Of Owner: Mr. Sushil Mondal Name Of Building: Vidhya Bhavan Mondal Public School (School Building) Survey No.: 115/2