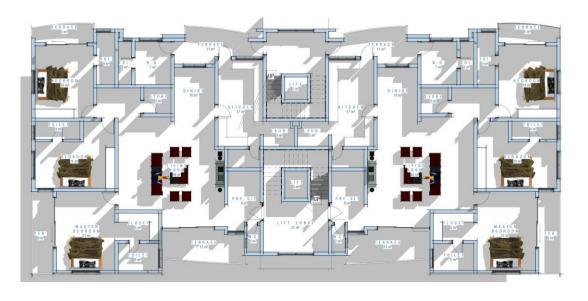

## Floor Plan

## Floor Plan (3 Bedroom)

TYPICAL FIRST - SIXTH FLOOR PLAN

SEVENTH FLOOR PLAN

Offered for sale by Gemini Place Apartments

PRICES as at February 2024. Prices are subject to change at any time.

| UNIT TYPOLOGY  |                     |           |             |  |
|----------------|---------------------|-----------|-------------|--|
| UNIT TYPE      | TOTAL SIZE<br>(SQM) | CAR PARKS | PRICE<br>\$ |  |
| 2 Bedroom Flat | 163                 | 2         | 100,000     |  |