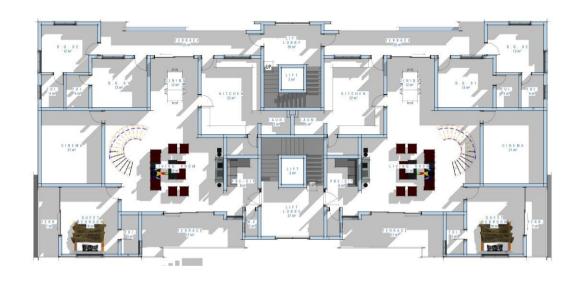

r luxury apartments with 30% initial deposit and spread your balance over a period of 3 to 18 months

#### MORTGAGE PLAN ALLOWED

We understand the need to get more time to pay for your home, and we have partnered with Living Trust Mortgage Bank and Brent Mortgage Bank to provide mortgage services to our buyers With our Luxury Home Buyer Mortgage Plan, your dream of owning you luxury home is coming true.

#### Features & Facilities



Adequate Lighting



Gvm

Central Draining System





Land Scaping









**Proton Security** 

Swimming Pool





**CCTV** System

## 3D View



## 3D View



Luxury, class,
Functionality
And comfort



Offered for sale by Gemini Place Apartments

## Floor Plan (2 Bedroom)



## Floor Plan



## Floor Plan (3 Bedroom)



TYPICAL FIRST - SIXTH FLOOR PLAN



SEVENTH FLOOR PLAN

Offered for sale by Gemini Place Apartments

PRICES as at February 2024. Prices are subject to change at any time.

| UNIT TYPOLOGY  |                     |           |             |  |
|----------------|---------------------|-----------|-------------|--|
| UNIT TYPE      | TOTAL SIZE<br>(SQM) | CAR PARKS | PRICE<br>\$ |  |
| 2 Bedroom Flat | 163                 | 2         | 100,000     |  |

| UNIT TYPOLOGY  |                     |           |             |  |
|----------------|---------------------|-----------|-------------|--|
| UNIT TYPE      | TOTAL SIZE<br>(SQM) | CAR PARKS | PRICE<br>\$ |  |
| 3 Bedroom Flat | 260                 | 2         | 140,000     |  |

NOTE: The prices Stated are NAIRA equivalent.

### **Surrounding Enviroment**

The Dome Church MTN O