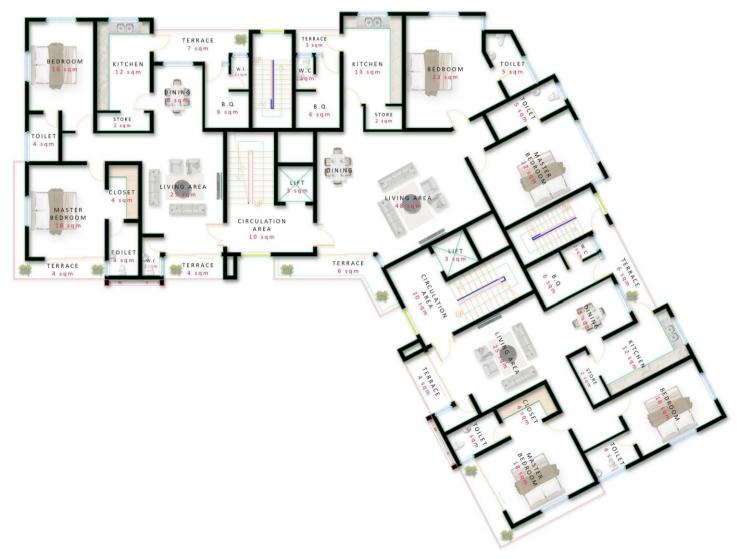

## Floor Plan (2 Bedroom)

## Floor Plan

## Floor Plan (3 Bedroom)

TYPICAL FIRST - SIXTH FLOOR PLAN

SEVENTH FLOOR PLAN

Offered for sale by Gemini Place Apartments

PRICES as at February 2024. Prices are subject to change at any time.

| UNIT TYPOLOGY  |                     |           |             |  |
|----------------|---------------------|-----------|-------------|--|
| UNIT TYPE      | TOTAL SIZE<br>(SQM) | CAR PARKS | PRICE<br>\$ |  |
| 2 Bedroom Flat | 163                 | 2         | 100,000     |  |