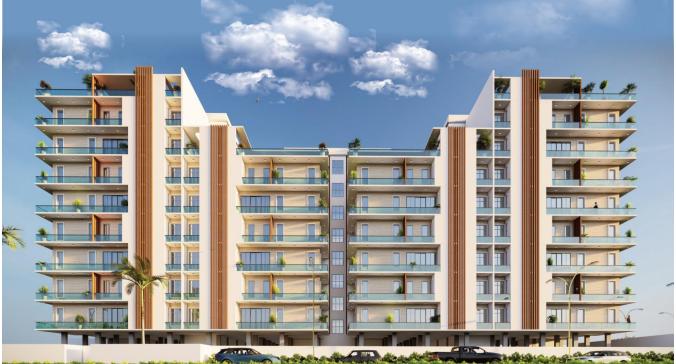

#### OUR PROPOSAL

The proposed development is a 56-unit development located along MacDonald Road, Ikoyi, offering ecstatic ambience and flexible living to its occupants

The neighbourhood is situated in the heart of Old Ikoyi along major transit routes and has more than one point of entry making commuting to and from work on the island easy and stress free.

#### The Development will include the following features: -

- 56 residential units (28 units of 3 bedroom maisonette & 28 units of 4 bedroom maisonette)
- Fully fitted Gym
- Swimming pool
- Play area for children
- Tennis court
- 24 hours electricity
- 24 hours security
- Treated water supply
- Elevators
- Ample parking space