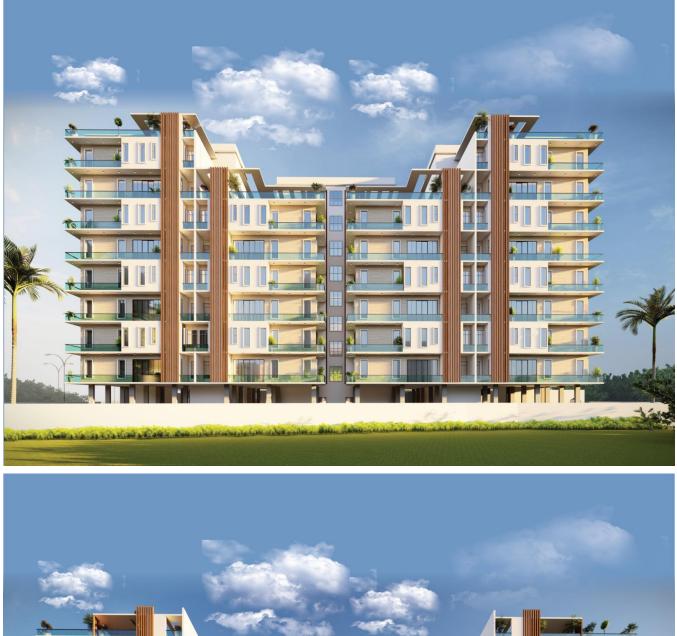

#### OUR PROPOSAL

The proposed development is a 56-unit development located along MacDonald Road, Ikoyi, offering ecstatic ambience and flexible living to its occupants

The neighbourhood is situated in the heart of Old Ikoyi along major transit routes and has more than one point of entry making commuting to and from work on the island easy and stress free.

#### The Development will include the following features: -

- 56 residential units (28 units of 3 bedroom maisonette & 28 units of 4 bedroom maisonette)
- Fully fitted Gym
- Swimming pool
- Play area for children
- Tennis court
- 24 hours electricity
- 24 hours security
- Treated water supply
- Elevators
- Ample parking space