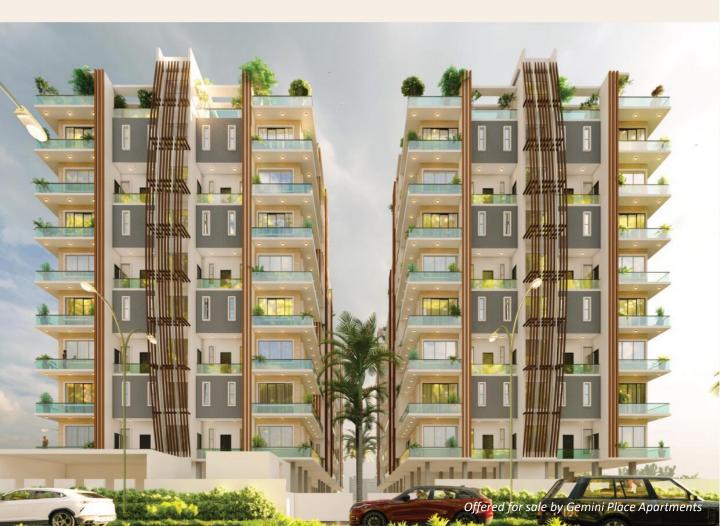

#### OUR PROPOSAL

The proposed development is a 56-unit development located along MacDonald Road, Ikoyi, offering ecstatic ambience and flexible living to its occupants

The neighbourhood is situated in the heart of Old Ikoyi along major transit routes and has more than one point of entry making commuting to and from work on the island easy and stress free.

#### The Development will include the following features: -

- 56 residential units (28 units of 3 bedroom maisonette & 28 units of 4 bedroom maisonette)
- Fully fitted Gym
- Swimming pool
- Play area for children
- Tennis court
- 24 hours electricity
- 24 hours security
- Treated water supply
- Elevators
- Ample parking space