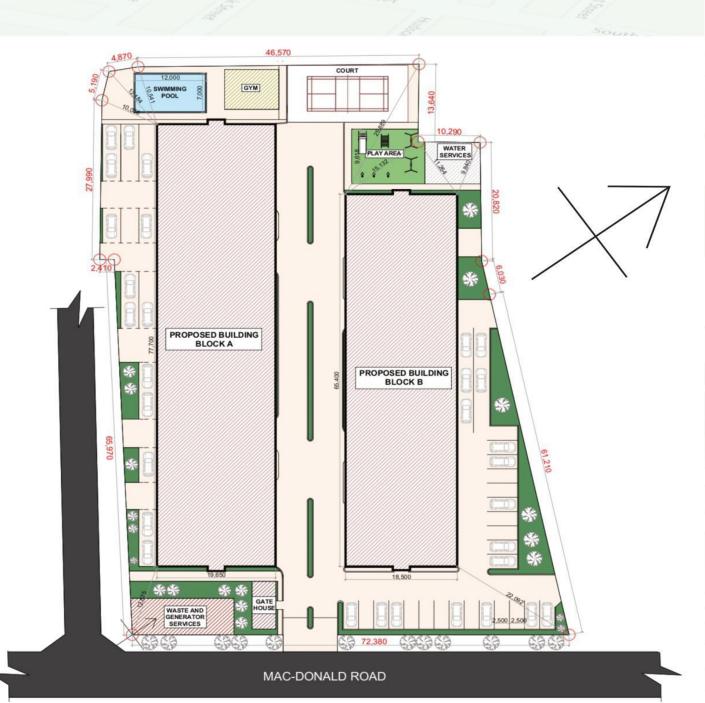

ED lighting and concealed cooling vents, Terraces with glass balustrades and stainless-steel handrail.





#### OUR PROPOSAL

The proposed development is a 56-unit development located along MacDonald Road, Ikoyi, offering ecstatic ambience and flexible living to its occupants

The neighbourhood is situated in the heart of Old Ikoyi along major transit routes and has more than one point of entry making commuting to and from work on the island easy and stress free.

#### The Development will include the following features: -

- 56 residential units (28 units of 3 bedroom maisonette & 28 units of 4 bedroom maisonette)
- Fully fitted Gym
- Swimming pool
- Play area for children
- Tennis court
- 24 hours electricity
- 24 hours security
- Treated water supply
- Elevators
- Ample parking space



## Site Plan Grand Street



### **GROUND FLOOR PLAN**



Carrillion AMUSA The Amusa











Offered for sale by Gemini Place Apartments





A Roof Plan



Carrillion & AMUSA Me Munia

**TYPICAL 4 BEDROOM MAISONETTE** 



Carrillion & AMUSA Mr. Maria



Offered for sale by Gemini Place Apartments



**TYPICAL 3 BEDROOM MAISONETTE** 

Offered for sale by Gemini Place Apartments

Carrillion & AMUSA The Music



## PAYMENT STRUCTURE

| Types of Apartments                                     |            | 3 - Bedroom<br>Maisonette | 4-Bedroom<br>Maisonette |
|---------------------------------------------------------|------------|---------------------------|-------------------------|
| Price of Apartments                                     |            | \$500,000                 | \$60