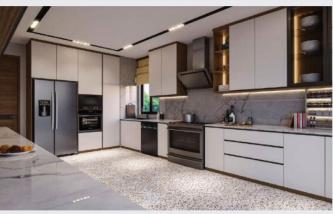

#### Kitchen

Modern style open or enclosed kitchen, Composite stone worktop, High-quality finished cabinetry, soft closing drawers and doors with frosted glass backsplash, Integrated extractor fan, cooker hub and oven with washing machine connections.