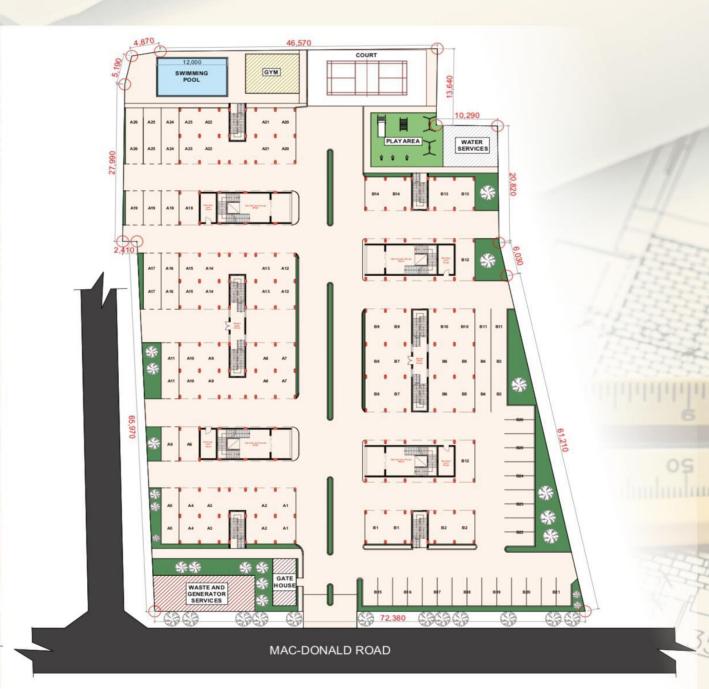

## Site Plan Grand Street

### **GROUND FLOOR PLAN**

Carrillion AMUSA The Amusa

Offered for sale by Gemini Place Apartments

A Roof Plan

Carrillion & AMUSA Me Munia

**TYPICAL 4 BEDROOM MAISONETTE** 

Carrillion & AMUSA Mr. Maria

Offered for sale by Gemini Place Apartments

#### The Development will include the following features: -

- 56 residential units (28 units of 3 bedroom maisonette & 28 units of 4 bedroom maisonette)
- Fully fitted Gym
- Swimming pool
- Play area for children
- Tennis court
- 24 hours electricity
- 24 hours security
- Treated water supply
- Elevators
- Ample parking space

#### OUR PROPOSAL

The proposed development is a 56-unit development located along MacDonald Road, Ikoyi, offering ecstatic ambience and flexible living to its occupants

The neighbourhood is situated in the heart of Old Ikoyi along major transit routes and has more than one point of entry making commuting to and from work on the island easy and stress free.