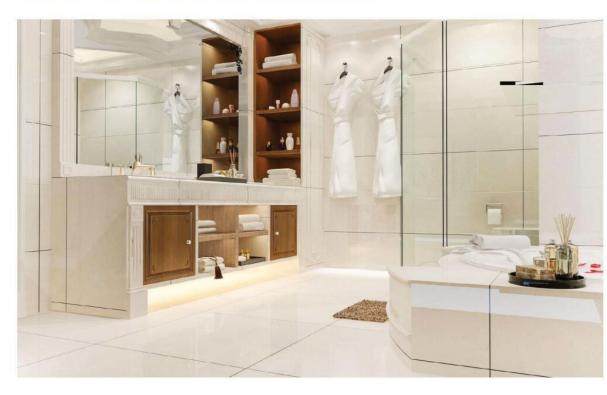

#### Bathroom

High-end contemporary vitrified ceramic-granite floor tiles and ceramic-granite wall tiles, Contemporary sanitaryware with stainless steel mixer taps, Wall-mounted WC, Walk-in showers with glass shower screens & wall mounted chrome rain showerheads.