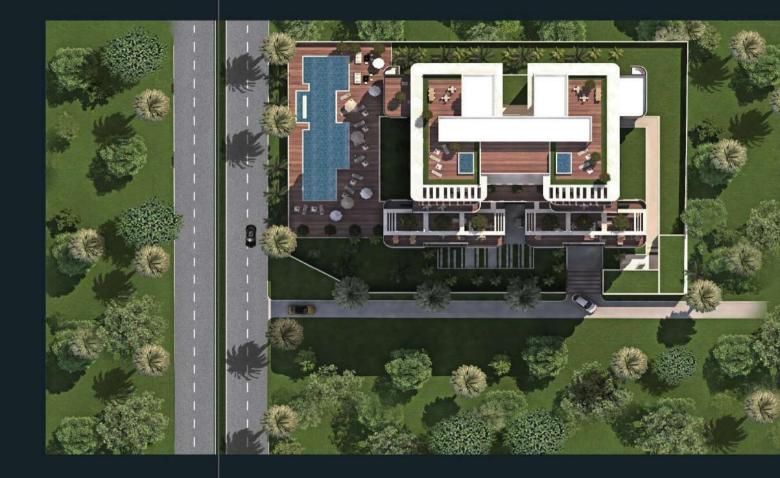

### BEYOND AN ORDINARY LIFE

Here at Mandilas Tower, you will not be short of options to relax and socialize. All on your doorstep. With access to a state of the art pool and in-built bar, high-specification fitness and wellness centre, your own private on-site cinema and spa-quality massage room, meeting room facilities as well as courtyard gardens and two recreational areas, you will enjoy the unparalleled luxury of these amenities within the safety and comfort of your own home. All at affordable prices.

LEAVE THE WORLD BEHIND A world away from the hustle and bustle of everyday life, here you can immerse yourself in the immense 30 metres pool at anytime, or go poolside for complete tranquility. The poolside bar also provides abundant outdoor space and includes lounge and living areas, a grilling kitchen, shaded dining areas, and access to the courtyard gardens for entertaining or relaxing.

### THE PERFECT CELEBRATION OF HOME ON A SOPHISTICATED SCALE

M

Enjoy the comforts of a sleek, stylish lounge area filled with contemporary furnishings and bathed in natural light. With sweeping views over the private gardens and exclusive access to the poolside terrace, whether entertaining or relaxing, spending time at Mandilas is as pleasurable in the daytime as it is magnificent at night.