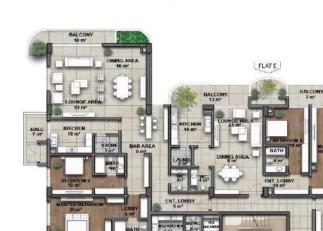

# 2<sup>ND</sup> TO 4<sup>TH</sup> FLOOR

BALCONY.

FLATE

### 1<sup>ST</sup> FLOOR

FLATO

FLAT

TECH. TERR

ENT.LO

INING AT

TECH, TERR 35 m\*

13 m' ENT. LOBBY

LOBBY

7 m\*

FLATE

FLAT A

2 BEDROOM FLAT A @270 m<sup>2</sup> 2 BEDROOM FLAT B @215 m<sup>2</sup> 2 BEDROOM FLAT C @278 m<sup>2</sup>

2 BEDROOM FLAT D @278 m<sup>2</sup> 2 BEDROOM FLAT E @215 m<sup>2</sup> 2 BEDROOM FLAT F @270 m<sup>2</sup>