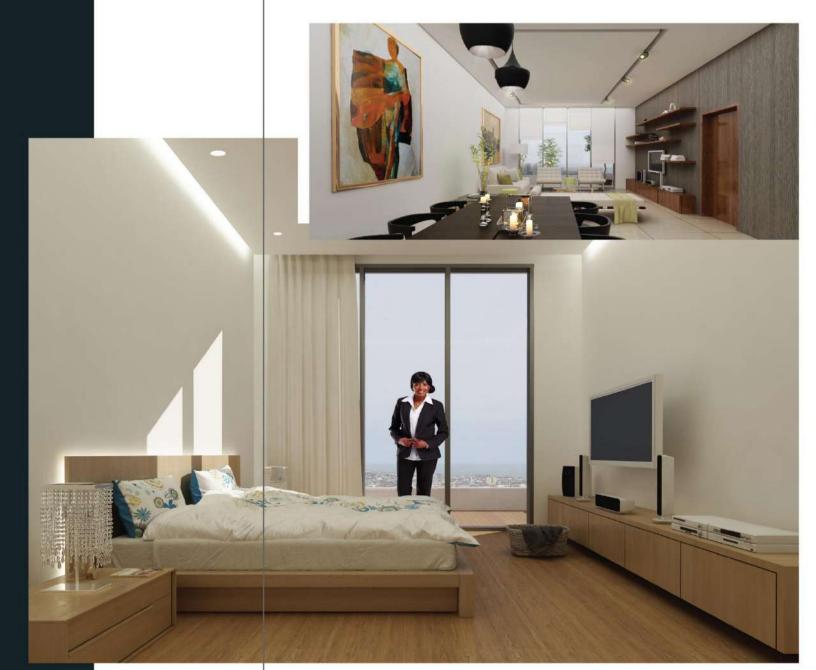

### ESCAPE THE EVERYDAY

M

Even on those days when you prefer to indulge in a lazy morning in bed, the glass doors and spacious balcony windows mean the view can be enjoyed from your pillow - there's nothing to obstruct your sleepy gaze.

Each apartment features bi-fold sliding doors in both the living and bedrooms which step out onto view-facing balconies of the city in all its glory. It's spacious enough for alfresco dining opportunities but provides a breezy air of intimacy on those starry nights.

#### CREATED, WITH YOU IN MI ND. EACH APARTN IS ( ]DESIGNED SO YOU CAN MA YOUR SPACE\_W COMPR DMISING ON COMFORT.

The master suite is a beautifully considered space. The views from the floor to ceiling windows are just one of its many striking features.

Walk through to the dressing room with its generous wardrobes and built in storage and enter into the ensuite bath. Here, you can experience full-height natural tiled walls, radiant ceramic tile flooring and a stunning freestanding bath with its timeless elegance and waterworks fixtures.