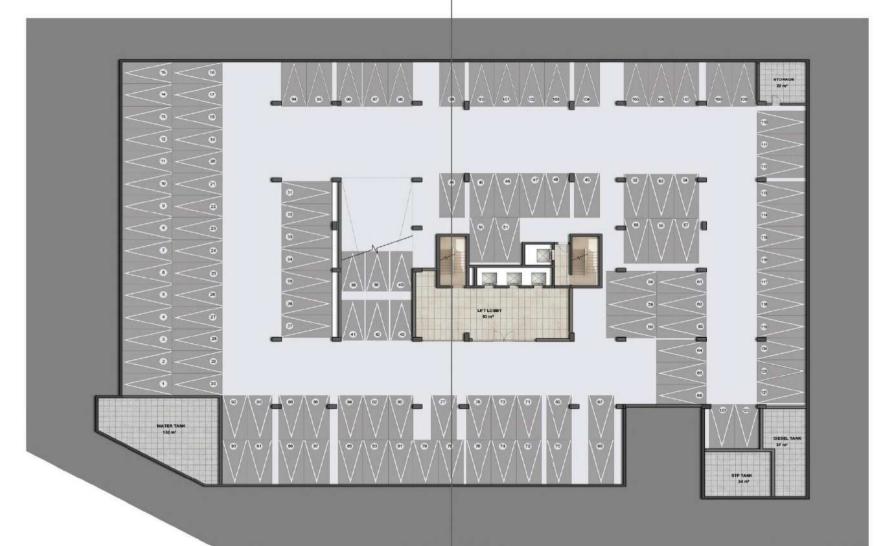

# Ŷ The Floor Plans

BASEMENT AREA - 3200 m<sup>2</sup> TOTAL NUMBER OF CARS - 124 CARS

2 BEDROOM FLAT A @270 m<sup>2</sup> 2 BEDROOM FLAT B @215 m<sup>2</sup> 2 BEDROOM FLAT C @278 m<sup>2</sup>

2 BEDROOM FLAT D @278 m<sup>2</sup> 2 BEDROOM FLAT E @215 m<sup>2</sup> 2 BEDROOM FLAT F @270 m<sup>2</sup>

LOBBY

7 m\*

FLATE

FLAT A

2 BEDROOM FLAT A @270 m<sup>2</sup> 2 BEDROOM FLAT B @215 m<sup>2</sup> 2 BEDROOM FLAT C @278 m<sup>2</sup>

2 BEDROOM FLAT D @278 m<sup>2</sup> 2 BEDROOM FLAT E @215 m<sup>2</sup> 2 BEDROOM FLAT F @270 m<sup>2</sup>