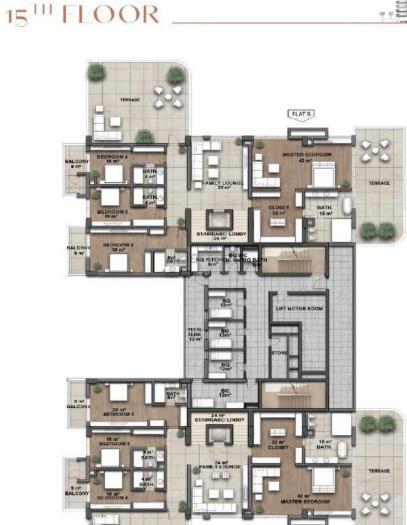

### 5<sup>TH</sup> TO 11<sup>TH</sup> FLOOR\_

M

14<sup>TH</sup> FLOOR

FLOOR AREA 1120 m<sup>2</sup> 4 BEDROOM FLAT A @560 m<sup>2</sup> 4 BEDROOM FLAT B @560 m<sup>2</sup>

Ŷ

FLOOR AREA 1,226 m<sup>2</sup> (LOWER) 5 BEDROOM FLAT A @613 m<sup>2</sup> 5 BEDROOM FLAT B @613 m<sup>2</sup>

# ROOF TERRACE

FLOOR AREA 560 m<sup>2</sup>

5 BEDROOM FLAT A - ROOF LEVEL @55 m<sup>2</sup> -OUTDOOR TERRACE @165 m<sup>2</sup> -ROOF TECHNICAL @60 m<sup>2</sup> 5 BEDROOM FLAT B - ROOF LEVEL @55 m<sup>2</sup> -OUTDOOR TERRACE @165 m<sup>2</sup> -ROOF TECHNICAL @60 m<sup>2</sup>