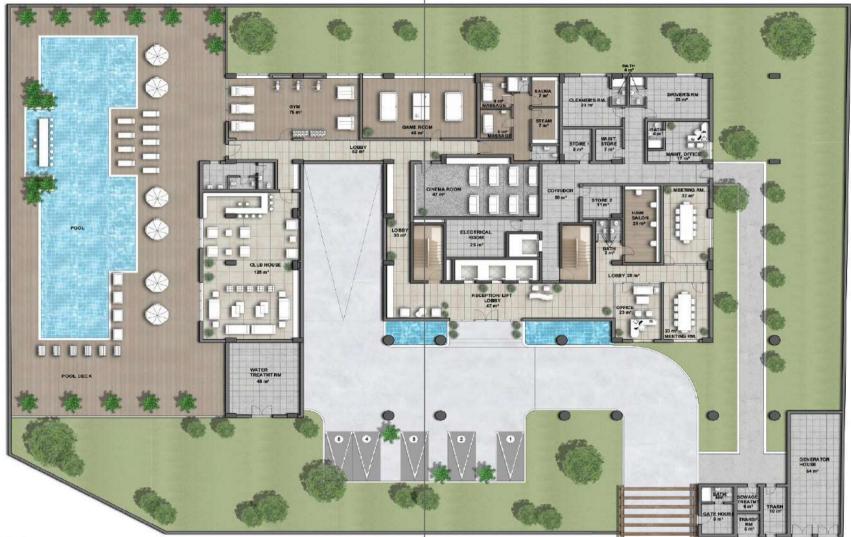

### BEYOND AN ORDINARY LIFE

Here at Mandilas Tower, you will not be short of options to relax and socialize. All on your doorstep. With access to a state of the art pool and in-built bar, high-specification fitness and wellness centre, your own private on-site cinema and spa-quality massage room, meeting room facilities as well as courtyard gardens and two recreational areas, you will enjoy the unparalleled luxury of these amenities within the safety and comfort of your own home. All at affordable prices.

LEAVE THE WORLD BEHIND A world away from the hustle and bustle of everyday life, here you can immerse yourself in the immense 30 metres pool at anytime, or go poolside for complete tranquility. The poolside bar also provides abundant outdoor space and includes lounge and living areas, a grilling kitchen, shaded dining areas, and access to the courtyard gardens for entertaining or relaxing.

### Ŷ

It just got easier to live a healthy life. Switch off your computer and switch on to enjoyment in your own private spa quality massage therapy room and hair salon.

Lose track of time in the state of the art fitness suite, offering cutting-edge equipment and excellent personal training facilities dedicated to all things wellness.

### IŶ1

Watch a movie on the big screen or make your way to the building's own games facility.

From idyllic outdoor spaces and breezy poolside dining, Mandilas Tower isn't just any apartment complex, it's got all you need. Everything you need, right here. Benefit from on-site, street level secure parking with access via a quiet street- away from the hustle and bustle of the main traffic areas and ideally located for your convenience.