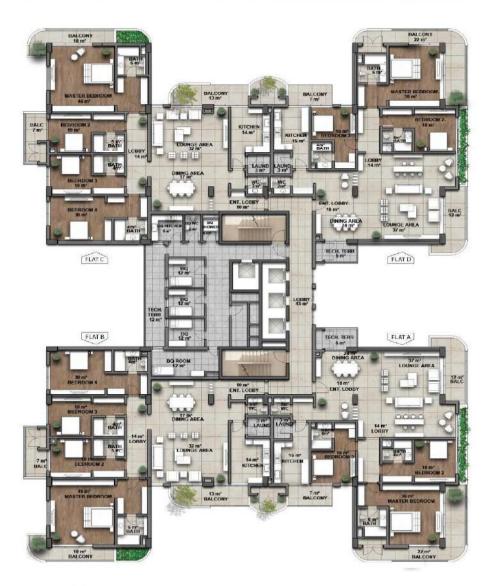

FLAT B

TO ma

FLOOR AREA 1630 m<sup>2</sup>

10 m<sup>2</sup> BALCON

 FLOOR AREA 1550 m²

 4 BEDROOM FLAT A @775 m²

 4 BEDROOM FLAT B @775 m²

FLOOR AREA 1525 m<sup>2</sup> 3 BEDROOM FLAT A @374 m<sup>2</sup> 4 BEDROOM FLAT B @389 m<sup>2</sup>

4 BEDROOM FLAT C @389 m<sup>2</sup> 3 BEDROOM FLAT D @374 m<sup>2</sup>