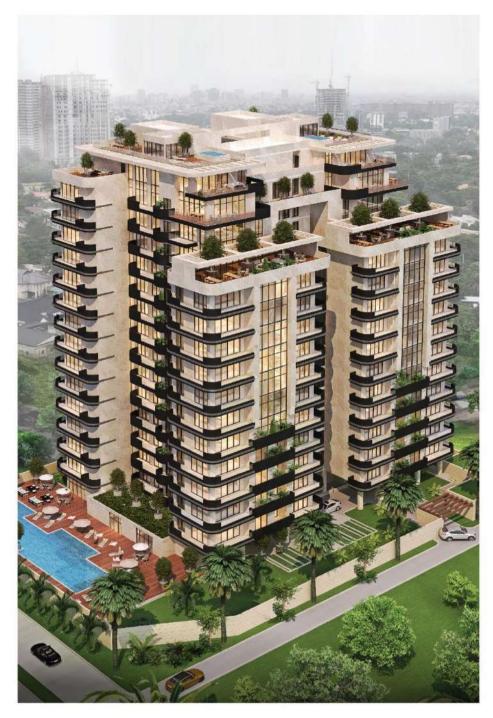

## MANDILAS TOWER

Mandilas Tower is the latest luxury development, from Mandilas Group Limited and leading contruction company Elalan, situated on No.42 Bourdillon Road. An iconic residential building design boasting superior build quality.

### DESIGNED FOR THOSE THAT EXPECT THE VERY BEST

Rising high above the neighbouring rooftops, Mandilas Tower is an exclusive development of beautifully specified, high quality contemporary 2, 3, 4 & 5 bedroom apartments, located within the upscale neighborhood of Ikoyi. Surrounded by extensive landscaped gardens, each exquisitely designed home features timeless beauty and elegance with dual aspect views and access to a private balcony.