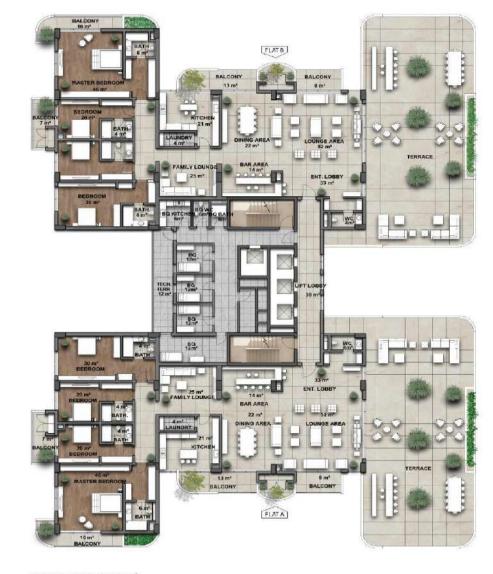

### 5<sup>TH</sup> TO 11<sup>TH</sup> FLOOR\_

M

14<sup>TH</sup> FLOOR

FLOOR AREA 1120 m<sup>2</sup> 4 BEDROOM FLAT A @560 m<sup>2</sup> 4 BEDROOM FLAT B @560 m<sup>2</sup>

Ŷ

FLOOR AREA 1,226 m<sup>2</sup> (LOWER) 5 BEDROOM FLAT A @613 m<sup>2</sup> 5 BEDROOM FLAT B @613 m<sup>2</sup>

FLAT B

TO ma

FLOOR AREA 1630 m<sup>2</sup>

10 m<sup>2</sup> BALCON

 FLOOR AREA 1550 m²

 4 BEDROOM FLAT A @775 m²

 4 BEDROOM FLAT B @775 m²

FLOOR AREA 1525 m<sup>2</sup> 3 BEDROOM FLAT A @374 m<sup>2</sup> 4 BEDROOM FLAT B @389 m<sup>2</sup>

4 BEDROOM FLAT C @389 m<sup>2</sup> 3 BEDROOM FLAT D @374 m<sup>2</sup>