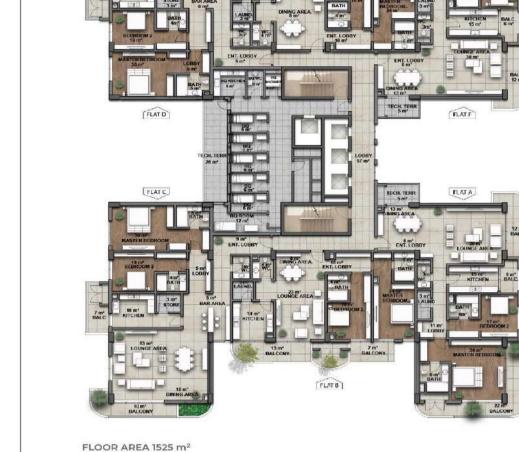

FLAT B

TO ma

FLOOR AREA 1630 m<sup>2</sup>

10 m<sup>2</sup> BALCON

 FLOOR AREA 1550 m²

 4 BEDROOM FLAT A @775 m²

 4 BEDROOM FLAT B @775 m²

FLOOR AREA 1525 m<sup>2</sup> 3 BEDROOM FLAT A @374 m<sup>2</sup> 4 BEDROOM FLAT B @389 m<sup>2</sup>