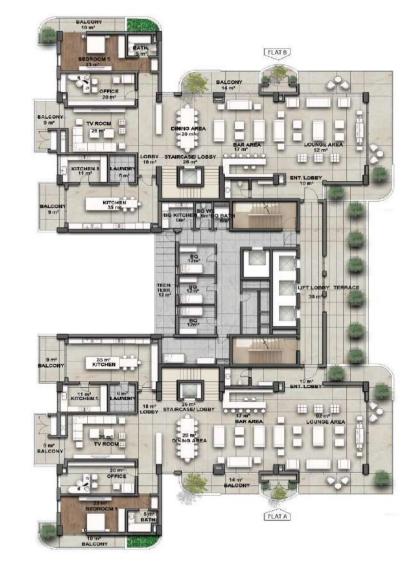

FLAT B

TO ma

FLOOR AREA 1630 m<sup>2</sup>

10 m<sup>2</sup> BALCON

 FLOOR AREA 1550 m²

 4 BEDROOM FLAT A @775 m²

 4 BEDROOM FLAT B @775 m²

FLOOR AREA 1525 m<sup>2</sup> 3 BEDROOM FLAT A @374 m<sup>2</sup> 4 BEDROOM FLAT B @389 m<sup>2</sup>

4 BEDROOM FLAT C @389 m<sup>2</sup> 3 BEDROOM FLAT D @374 m<sup>2</sup>