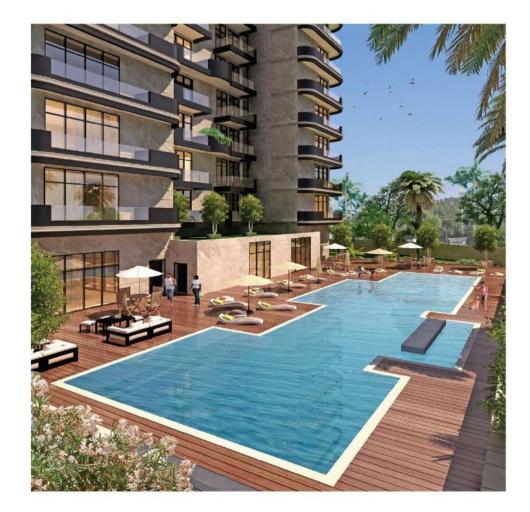

LEAVE THE WORLD BEHIND A world away from the hustle and bustle of everyday life, here you can immerse yourself in the immense 30 metres pool at anytime, or go poolside for complete tranquility. The poolside bar also provides abundant outdoor space and includes lounge and living areas, a grilling kitchen, shaded dining areas, and access to the courtyard gardens for entertaining or relaxing.