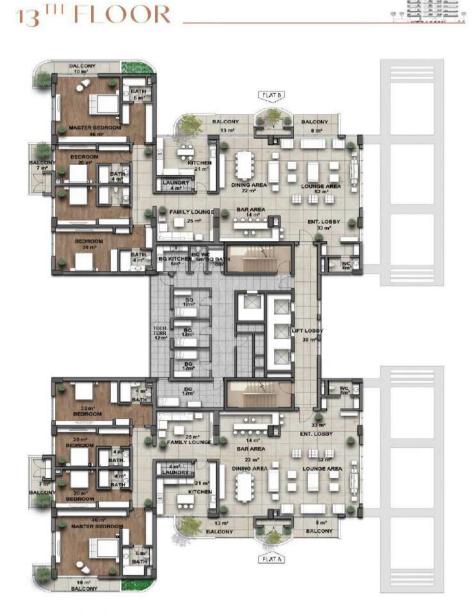

### 5<sup>TH</sup> TO 11<sup>TH</sup> FLOOR\_

M

14<sup>TH</sup> FLOOR

FLOOR AREA 1120 m<sup>2</sup> 4 BEDROOM FLAT A @560 m<sup>2</sup> 4 BEDROOM FLAT B @560 m<sup>2</sup>

Ŷ

FLOOR AREA 1,226 m<sup>2</sup> (LOWER) 5 BEDROOM FLAT A @613 m<sup>2</sup> 5 BEDROOM FLAT B @613 m<sup>2</sup>

FLAT B

TO ma

FLOOR AREA 1630 m<sup>2</sup>

10 m<sup>2</sup> BALCON

 FLOOR AREA 1550 m²

 4 BEDROOM FLAT A @775 m²

 4 BEDROOM FLAT B @775 m²

FLOOR AREA 1525 m<sup>2</sup> 3 BEDROOM FLAT A @374 m<sup>2</sup> 4 BEDROOM FLAT B @389 m<sup>2</sup>

4 BEDROOM FLAT C @389 m<sup>2</sup> 3 BEDROOM FLAT D @374 m<sup>2</sup>