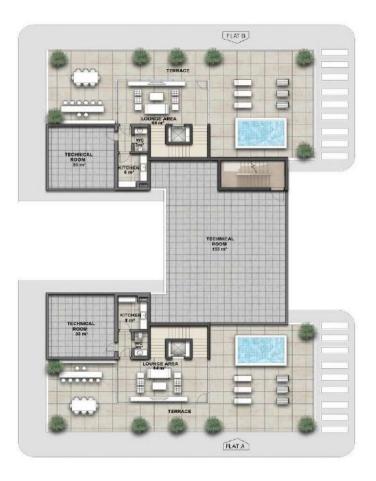

# ROOF TERRACE

FLOOR AREA 560 m<sup>2</sup>

5 BEDROOM FLAT A - ROOF LEVEL @55 m<sup>2</sup> -OUTDOOR TERRACE @165 m<sup>2</sup> -ROOF TECHNICAL @60 m<sup>2</sup> 5 BEDROOM FLAT B - ROOF LEVEL @55 m<sup>2</sup> -OUTDOOR TERRACE @165 m<sup>2</sup> -ROOF TECHNICAL @60 m<sup>2</sup>