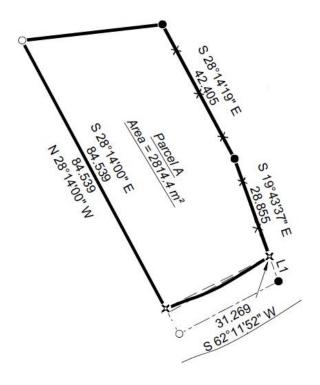

## Lot – A – Holyrood Pond

This lot is approx. 2814.4 sqm (0.69 acre). Path End is ideally located just 118 km from St. John's in St Mary's Newfoundland at the end of Path End Road. It is situated along the shores of Holyrood Pond, making it the perfect get away.