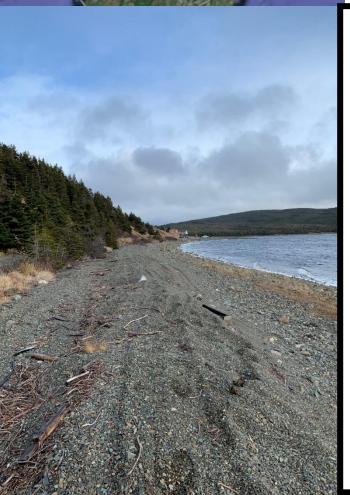

## Lot – A – Holyrood Pond

This lot is approx. 2814.4 sqm (0.69 acre). Path End is ideally located just 118 km from St. John's in St Mary's Newfoundland at the end of Path End Road. It is situated along the shores of Holyrood Pond, making it the perfect get away.

Whether you are considering a home or cabin, or a relaxing work location, this may be what you are looking for.

You can launch your boat or water sports toy from the beach. You will never get tired of the panoramic views of Holyrood pond!