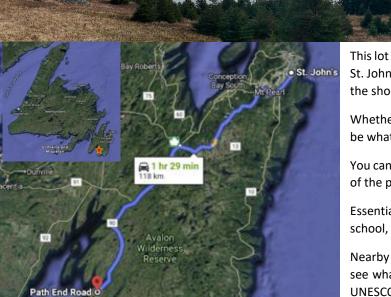

## Lot – A – Holyrood Pond

This lot is approx. 2814.4 sqm (0.69 acre). Path End is ideally located just 118 km from St. John's in St Mary's Newfoundland at the end of Path End Road. It is situated along the shores of Holyrood Pond, making it the perfect get away.