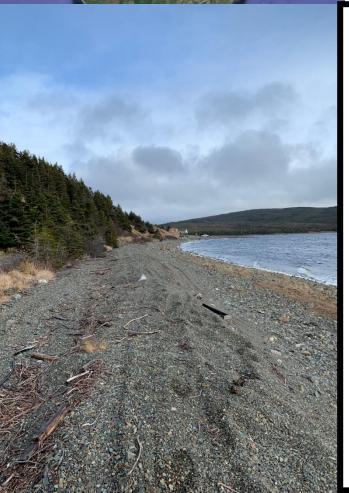

This lot is approx. 2814.1 sqm (0.69.acre). Path End is ideally located just 118 km from St. John's in St Mary's Newfoundland at the end of Path End Road. It is situated along the shores of Holyrood Pond, making it the perfect get away.

Whether you are considering a home or cabin, or a relaxing work location, this may be what you are looking for.

You can launch your boat or water sports toy from the beach. You will never get tired of the panoramic views of Holyrood pond!