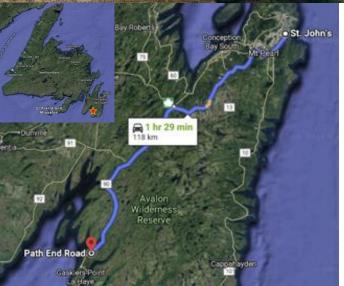

This lot is approx. 2814.1 sqm (0.69.acre). Path End is ideally located just 118 km from St. John's in St Mary's Newfoundland at the end of Path End Road. It is situated along the shores of Holyrood Pond, making it the perfect get away.