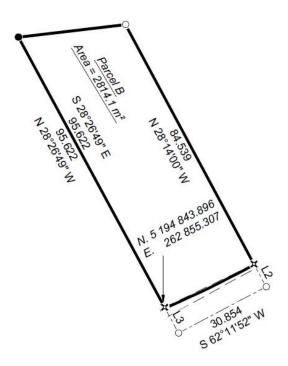

This lot is approx. 2814.1 sqm (0.69.acre). Path End is ideally located just 118 km from St. John's in St Mary's Newfoundland at the end of Path End Road. It is situated along the shores of Holyrood Pond, making it the perfect get away.