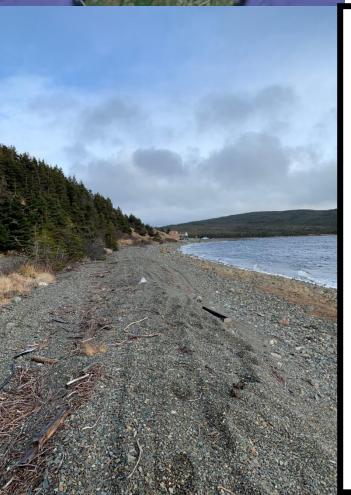

## Lot – E – Holyrood Pond

This lot is approx. 3880.5 sqm (0.95 acre). Path End is ideally located just 118 km from St. John's in St Mary's Newfoundland at the end of Path End Road. It is situated along the shores of Holyrood Pond, making it the perfect get away.

Whether you are considering a home or cabin, or a relaxing work location, this may be what you are looking for.

You can launch your boat or water sports toy from the beach. You will never get tired of the panoramic views of Holyrood pond!