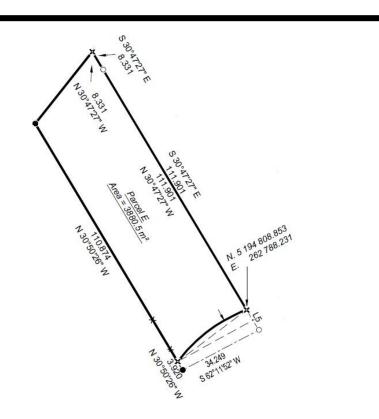

## Lot – E – Holyrood Pond

This lot is approx. 3880.5 sqm (0.95 acre). Path End is ideally located just 118 km from St. John's in St Mary's Newfoundland at the end of Path End Road. It is situated along the shores of Holyrood Pond, making it the perfect get away.