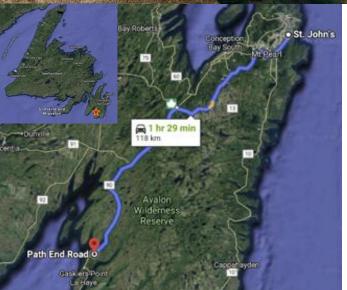

## Lot – E – Holyrood Pond

This lot is approx. 3880.5 sqm (0.95 acre). Path End is ideally located just 118 km from St. John's in St Mary's Newfoundland at the end of Path End Road. It is situated along the shores of Holyrood Pond, making it the perfect get away.