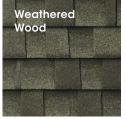

### **Availability**

| Timberline®                 |   | 2 | 4 | 5   | 6 | 7 |
|-----------------------------|---|---|---|-----|---|---|
| Most Popular Colors:        |   |   |   |     |   |   |
| Barkwood                    | • |   | • | •   |   | • |
| Charcoal                    | • |   | • | •   |   | • |
| Hickory                     | • | • | • | •   |   | • |
| Hunter Green                | • | • | • | •   |   | • |
| Mission Brown               | • |   | • | •   |   | • |
| Pewter Gray                 | • |   | • | • 1 |   | • |
| Shakewood                   | • |   | • | •   |   | • |
| Slate                       | • |   | • | •   |   | • |
| Weathered Wood              |   |   | • | •   |   | • |
| Regional Colors:            |   |   |   |     |   |   |
| Biscayne Blue               | • |   |   |     |   |   |
| Birchwood <sup>2</sup>      |   |   | • | •   |   | • |
| Copper Canyon <sup>2</sup>  |   |   |   | •   |   |   |
| Driftwood                   |   |   |   |     |   | • |
| Fox Hollow Gray             | • |   |   |     |   |   |
| Golden Amber <sup>1,2</sup> |   |   |   | •   |   |   |
| Oyster Gray                 | • |   |   |     |   | • |
| Patriot Red                 | • |   |   |     |   |   |

NOTE: It is difficult to reproduce the color clarity and actual color blends of these products. Before selecting your color, please ask to see several full-size shingles.

Available regionally

Proprietary color blends and enhanced shadow effects create eye-catching dimensionality on a thick shingle while StainGuard Plus™ Time-Release Technology helps prevent blue-green algae stains