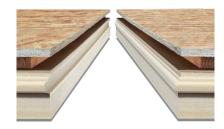

|
| Pre-primed<br>Individual<br>Corners      |      | Complete the<br>outside corners of<br>your WeatherSide™<br>Siding job                     | ■ 9" (227 mm) ■ 12" (305 mm) ■ 14" (357 mm) ■ Emphasis™ corners                                                                                                                                                                                     |

Visit gaf.com/weatherside

For the full collection visit gaf.com/masterflow



Help reduce heat drive into conditioned/living spaces, and ventilated options exhaust excess moisture to reduce the risk of condensation in the roofing system<sup>1</sup>



### **Ventilated Roof Insulation Panels**

ThermaCal® 1

- For asphalt shingle and metal roof systems
- Nominal 4' x 8' (1.21 m x 2.44 m) panels with single layer of sheathing (7/16" OSB [11.1 mm] standard); other options available
- Includes air space and tongue-and-groove polyiso foam to reduce heat loss through panel joints
- Pre-spaced sheathing eliminates the need for H-clips and allows for sheathing expansion





- For slate, tile, and maximum loading roof systems
- Nominal 4' x 8' (1.21 m x 2.44 m) panels with two layers of sheathing (7/16" OSB [11.1 mm] standard); other options available
- Includes air space and tongue-and-groove polyiso foam to reduce heat loss through panel joints
- Pre-spaced sheathing eliminates the need for H-clips and allows for sheathing expansion

### **