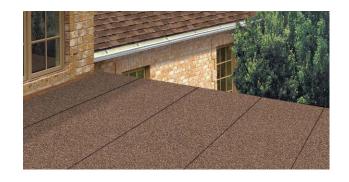

### 3-Tab **Shingles**

The perfect choice for first-time buyers, these shingles add beauty and performance to any roof

Royal Sovereign® pg 18-19

Excellent performance and a vivid design make for an exceptional investment

America's #1-selling 3-tab shingle

For the full collection visit **gaf.com/3Tab** 

<sup>&</sup>lt;sup>2</sup> Royal Sovereign® White can be used to comply with 2019 Title 24, Part 6, Cool Roof Requirements of the California Code of Regulations; is rated by the Cool Roof Rating Council (CRRC); and meets Green Building Standards Code of Los Angeles