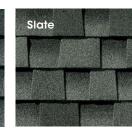

### **Availability**

| Timberline®                 |   | 2 | 4 | 5   | 6 | 7 |
|-----------------------------|---|---|---|-----|---|---|
| Most Popular Colors:        |   |   |   |     |   |   |
| Barkwood                    | • |   | • | •   |   | • |
| Charcoal                    | • |   | • | •   |   | • |
| Hickory                     | • | • | • | •   |   | • |
| Hunter Green                | • | • | • | •   |   | • |
| Mission Brown               | • |   | • | •   |   | • |
| Pewter Gray                 | • |   | • | • 1 |   | • |
| Shakewood                   | • |   | • | •   |   | • |
| Slate                       | • |   | • | •   |   | • |
| Weathered Wood              |   |   | • | •   |   | • |
| Regional Colors:            |   |   |   |     |   |   |
| Biscayne Blue               | • |   |   |     |   |   |
| Birchwood <sup>2</sup>      |   |   | • | •   |   | • |
| Copper Canyon <sup>2</sup>  |   |   |   | •   |   |   |
| Driftwood                   |   |   |   |     |   | • |
| Fox Hollow Gray             | • |   |   |     |   |   |
| Golden Amber <sup>1,2</sup> |   |   |   | •   |   |   |
| Oyster Gray                 | • |   |   |     |   | • |
| Patriot Red                 | • |   |   |     |   |   |