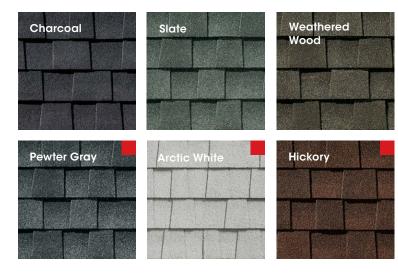

### **Availability**

| Timberline®                 |   | 2 | 4 | 5   | 6 | 7 |
|-----------------------------|---|---|---|-----|---|---|
| Most Popular Colors:        |   |   |   |     |   |   |
| Barkwood                    | • |   | • | •   |   | • |
| Charcoal                    | • |   | • | •   |   | • |
| Hickory                     | • | • | • | •   |   | • |
| Hunter Green                | • | • | • | •   |   | • |
| Mission Brown               | • |   | • | •   |   | • |
| Pewter Gray                 | • |   | • | • 1 |   | • |
| Shakewood                   | • |   | • | •   |   | • |
| Slate                       | • |   | • | •   |   | • |
| Weathered Wood              |   |   | • | •   |   | • |
| Regional Colors:            |   |   |   |     |   |   |
| Biscayne Blue               | • |   |   |     |   |   |
| Birchwood <sup>2</sup>      |   |   | • | •   |   | • |
| Copper Canyon <sup>2</sup>  |   |   |   | •   |   |   |
| Driftwood                   |   |   |   |     |   | • |
| Fox Hollow Gray             | • |   |   |     |   |   |
| Golden Amber <sup>1,2</sup> |   |   |   | •   |   |   |
| Oyster Gray                 | • |   |   |     |   | • |
| Patriot Red                 | • |   |   |     |   |   |

NOTE: It is difficult to reproduce the color clarity and actual color blends of these products. Before selecting your color, please ask to see several full-size shingles.

Available regionally

Proprietary color blends and enhanced shadow effects create eye-catching dimensionality on a thick shingle while StainGuard Plus™ Time-Release Technology helps prevent blue-green algae stains