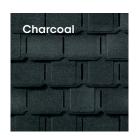

### **Availability**

| Timberline®                 |   | 2 | 4 | 5   | 6 | 7 |
|-----------------------------|---|---|---|-----|---|---|
| Most Popular Colors:        |   |   |   |     |   |   |
| Barkwood                    | • |   | • | •   |   | • |
| Charcoal                    | • |   | • | •   |   | • |
| Hickory                     | • | • | • | •   |   | • |
| Hunter Green                | • | • | • | •   |   | • |
| Mission Brown               | • |   | • | •   |   | • |
| Pewter Gray                 | • |   | • | • 1 |   | • |
| Shakewood                   | • |   | • | •   |   | • |
| Slate                       | • |   | • | •   |   | • |
| Weathered Wood              |   |   | • | •   |   | • |
| Regional Colors:            |   |   |   |     |   |   |
| Biscayne Blue               | • |   |   |     |   |   |
| Birchwood <sup>2</sup>      |   |   | • | •   |   | • |
| Copper Canyon <sup>2</sup>  |   |   |   | •   |   |   |
| Driftwood                   |   |   |   |     |   | • |
| Fox Hollow Gray             | • |   |   |     |   |   |
| Golden Amber <sup>1,2</sup> |   |   |   | •   |   |   |
| Oyster Gray                 | • |   |   |     |   | • |
| Patriot Red                 | • |   |   |     |   |   |