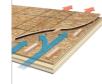

|

Visit gaf.com/weatherside

For the full collection visit gaf.com/masterflow



Help reduce heat drive into conditioned/living spaces, and ventilated options exhaust excess moisture to reduce the risk of condensation in the roofing system<sup>1</sup>



### **Ventilated Roof Insulation Panels**

ThermaCal® 1

- For asphalt shingle and metal roof systems
- Nominal 4' x 8' (1.21 m x 2.44 m) panels with single layer of sheathing (7/16" OSB [11.1 mm] standard); other options available
- Includes air space and tongue-and-groove polyiso foam to reduce heat loss through panel joints
- Pre-spaced sheathing eliminates the need for H-clips and allows for sheathing expansion





- For slate, tile, and maximum loading roof systems
- Nominal 4' x 8' (1.21 m x 2.44 m) panels with two layers of sheathing (7/16" OSB [11.1 mm] standard); other options available
- Includes air space and tongue-and-groove polyiso foam to reduce heat loss through panel joints
- Pre-spaced sheathing eliminates the need for H-clips and allows for sheathing expansion

### **Non-Ventilated Roof Insulation Panels**

ThermaCal®



- For metal roof systems
- Nominal 4' x 8' (1.21 m x 2.44 m) panels with single layer of sheathing (7/16" OSB [11.1 mm] standard); other options available
- Tongue-and-groove polyiso foam to reduce heat loss through panel joints
- Pre-spaced sheathing eliminates the need for H-clips and allows for sheathing expansion

### **Exterior Wall Insulation Panels**

ThermaCa