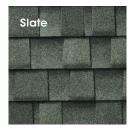

### **Availability**

| Timberline®                 |   | 2 | 4 | 5   | 6 | 7 |
|-----------------------------|---|---|---|-----|---|---|
| Most Popular Colors:        |   |   |   |     |   |   |
| Barkwood                    | • |   | • | •   |   | • |
| Charcoal                    | • |   | • | •   |   | • |
| Hickory                     | • | • | • | •   |   | • |
| Hunter Green                | • | • | • | •   |   | • |
| Mission Brown               | • |   | • | •   |   | • |
| Pewter Gray                 | • |   | • | • 1 |   | • |
| Shakewood                   | • |   | • | •   |   | • |
| Slate                       | • |   | • | •   |   | • |
| Weathered Wood              |   |   | • | •   |   | • |
| Regional Colors:            |   |   |   |     |   |   |
| Biscayne Blue               | • |   |   |     |   |   |
| Birchwood <sup>2</sup>      |   |   | • | •   |   | • |
| Copper Canyon <sup>2</sup>  |   |   |   | •   |   |   |
| Driftwood                   |   |   |   |     |   | • |
| Fox Hollow Gray             | • |   |   |     |   |   |
| Golden Amber <sup>1,2</sup> |   |   |   | •   |   |   |
| Oyster Gray                 | • |   |   |     |   | • |
| Patriot Red                 | • |   |   |     |   |   |

NOTE: It is difficult to reproduce the color clarity and actual color blends of these products. Before selecting your color, please ask to see several full-size shingles.

Available regionally

Proprietary color blends and enhanced shadow effects create eye-catching dimensionality on a thick shingle while StainGuard Plus™ Time-Release Technology helps prevent blue-green algae stains