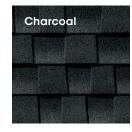

### **Availability**

| Timberline®                 |   | 2 | 4 | 5   | 6 | 7 |
|-----------------------------|---|---|---|-----|---|---|
| Most Popular Colors:        |   |   |   |     |   |   |
| Barkwood                    | • |   | • | •   |   | • |
| Charcoal                    | • |   | • | •   |   | • |
| Hickory                     | • | • | • | •   |   | • |
| Hunter Green                | • | • | • | •   |   | • |
| Mission Brown               | • |   | • | •   |   | • |
| Pewter Gray                 | • |   | • | • 1 |   | • |
| Shakewood                   | • |   | • | •   |   | • |
| Slate                       | • |   | • | •   |   | • |
| Weathered Wood              |   |   | • | •   |   | • |
| Regional Colors:            |   |   |   |     |   |   |
| Biscayne Blue               | • |   |   |     |   |   |
| Birchwood <sup>2</sup>      |   |   | • | •   |   | • |
| Copper Canyon <sup>2</sup>  |   |   |   | •   |   |   |
| Driftwood                   |   |   |   |     |   | • |
| Fox Hollow Gray             | • |   |   |     |   |   |
| Golden Amber <sup>1,2</sup> |   |   |   | •   |   |   |
| Oyster Gray                 | • |   |   |     |   | • |
| Patriot Red                 | • |   |   |     |   |   |