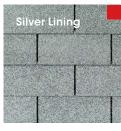

### **Color Availability**

| Royal Soverei        |  | 2 | 3 | 5 |   |
|----------------------|--|---|---|---|---|
| Autumn Brown         |  |   | • | • | • |
| Charcoal             |  | • | • | • | • |
| Golden Cedar         |  |   | • | • | • |
| Silver Lining        |  |   | • |   | • |
| Weathered Gray       |  |   | • | • | • |
| White <sup>1,2</sup> |  | • | • |   | • |
| Ash Brown            |  |   |   | • |   |
| Nickel Gray          |  |   | • |   |   |
| Slate                |  |   | • | • |   |