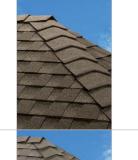

**Ridge Cap Shingles**

The finishing touch that helps defend against leaks at the hips and ridges





| imberTex® | STAIN<br>PRO |
|-----------|--------------|
|           |              |



- Premium double-layer ridge cap shingles for use with Timberline® HDZ™ NS, AH, UHD, & GAF Designer Lifetime Shingles
- Pre-perforated design & factory-applied Dura Grip™ Adhesive
- 12" (305 mm) width, 8" (203 mm) exposure, covers 20 lin. ft. (6.1 lm) per bundle
- Available in all areas (except West area)





- Traditional look ridge cap shingles for use with Timberline® HDZ™ NS, AH, UHD, and CS Shingles
- Pre-perforated design & factory-applied Dura Grip™ Adhesive
- 12" (305 mm) width, 6 <sup>2</sup>/<sub>3</sub> (169 mm) exposure, covers 25 lin. ft. (7.6 lm) per bundle
- Available in all areas





- Dura Grip™ Adhesive
- 10" (254 mm) and 8" (203 mm) widths, 8" (203 mm) exposure, covers 20 lin. ft. (6.1 lm) per box
- Available in the West area



**Z**<sup>®</sup>Ridge

Seal-A-Ridge®

TimberCrest®



- High-profile SBS-modified ridge cap shingles for use with Timberline® HDZ™ NS, RS/RS+, and UHD Shingles ■ Pre-folded design & factory-applied Dura Grip™ Adhesive
- 10" (254 mm) and 8" (203 mm) widths, 8" (203 mm) exposure, covers 31 lin. ft. (9.4 lm) per box
- Available in the West area



- Wood shake-look ridge cap shingles for use with Timberline® HDZ™, NS, and UHD Shingles
- Pre-perforated design with unique Z-fold design
- 10" (254 mm) width, 5 5/8" (143 mm) exposure, covers 33.3 lin. ft. (10.1 lm) per bundle

UL Class 4 impact resistance, pre-perforated

Available in the Sout