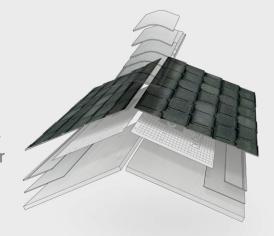

GAF shingles and roof accessories are made to work together. They provide a system that's built to protect homes—so the people who live inside them can enjoy what matters most.

|                                                    | LRS            | Pages          |
|----------------------------------------------------|----------------|----------------|
| Technology Index                                   |                | 3              |
| GAF Lifetime <sup>†</sup> Roofing System <b>LR</b> | !S             | 4-5            |
| GAF Shingles                                       |                | 6-19           |
| Timberline® Lifetime† Shingles                     | Collect        | ion <b>LRS</b> |
| Timberline® HDZ™                                   | •              | 8              |
| Timberline® UHD                                    | •              | 9              |
| Timberline® NS                                     | •              | 10             |
| Timberline® AH                                     | •              | 11             |
| Timberline® CS                                     | •              | 11             |
| Lifetime Designer Shingles® Co                     | llectio        | n LRS          |
| Glenwood®                                          | •              | 13             |
| Grand Canyon®                                      | •              | 13             |
| Camelot® II                                        | •              | 14             |
| Grand Sequoia®                                     | •              | 14             |
| Woodland®                                          | •              | 15             |
| Slateline®                                         | •              | 15             |
| SBS Modified IR Shingles Colle                     | ction <b>L</b> | RS             |
| Timberline® AS II                                  | •              | 16-17          |
| Grand Sequoia® AS                                  | •              | 16-17          |
| 3-Tab Shingle Collection (Exclu                    | uded fro       | om LRS)        |
| Royal Sovereign®                                   |                | 18-19          |
| Shingle Specifications Chart                       |                | 20-21          |
| GAF Roofing Accessories <b>LRS</b>                 |                | 22-27          |
| Leak Barriers                                      | •              | 23             |
| Roof Deck Protection                               | •              | 24             |
| Starter Strip Shingles                             | •              | 25             |
| Cobra® Attic Ventilation                           | •              | 26             |
| Ridge Cap Shingles                                 | •              | 27             |
| Other Products                                     |                | 28-31          |

<sup>&</sup>lt;sup>4</sup> See GAF Shingle & Accessory Limited Warranty for complete coverage and restrictions.

Trust the system that's built to protect

A roof is so much more than shingles. It's layers of protection, working together to help keep your home safe from wind, rain, snow, and even sun.