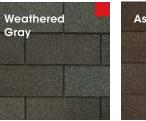

### 3-Tab **Shingles**

The perfect choice for first-time buyers, these shingles add beauty and performance to any roof

Royal Sovereign® pg 18-19

Excellent performance and a vivid design make for an exceptional investment

### **Color Availability**

| Royal Soverei        |  | 2 | 3 | 5 |   |
|----------------------|--|---|---|---|---|
| Autumn Brown         |  |   | • | • | • |
| Charcoal             |  | • | • | • | • |
| Golden Cedar         |  |   | • | • | • |
| Silver Lining        |  |   | • |   | • |
| Weathered Gray       |  |   | • | • | • |
| White <sup>1,2</sup> |  | • | • |   | • |
| Ash Brown            |  |   |   | • |   |
| Nickel Gray          |  |   | • |   |   |
| Slate                |  |   | • | • |   |

America's #1-selling 3-tab shingle

For the full collection visit **gaf.com/3Tab** 

<sup>&</sup>lt;sup>2</sup> Royal Sovereign® White can be used to comply with 2019 Title 24, Part 6, Cool Roof Requirements of the California Code of Regulations; is rated by the Cool Roof Rating Council (CRRC); and meets Green Building Standards Code of Los Angeles