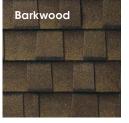

### **Availability**

| Timberline®                 |   | 2 | 4 | 5   | 6 | 7 |
|-----------------------------|---|---|---|-----|---|---|
| Most Popular Colors:        |   |   |   |     |   |   |
| Barkwood                    | • |   | • | •   |   | • |
| Charcoal                    | • |   | • | •   |   | • |
| Hickory                     | • | • | • | •   |   | • |
| Hunter Green                | • | • | • | •   |   | • |
| Mission Brown               | • |   | • | •   |   | • |
| Pewter Gray                 | • |   | • | • 1 |   | • |
| Shakewood                   | • |   | • | •   |   | • |
| Slate                       | • |   | • | •   |   | • |
| Weathered Wood              |   |   | • | •   |   | • |
| Regional Colors:            |   |   |   |     |   |   |
| Biscayne Blue               | • |   |   |     |   |   |
| Birchwood <sup>2</sup>      |   |   | • | •   |   | • |
| Copper Canyon <sup>2</sup>  |   |   |   | •   |   |   |
| Driftwood                   |   |   |   |     |   | • |
| Fox Hollow Gray             | • |   |   |     |   |   |
| Golden Amber <sup>1,2</sup> |   |   |   | •   |   |   |
| Oyster Gray                 | • |   |   |     |   | • |
| Patriot Red                 | • |   |   |     |   |   |

**Timberline®** 

These stylish yet practically priced architectural shingles provide value and performance with a classic shadow effect for a subtle, even-toned look

Barkwood

Advanced color techniques deliver extra dimensions that add sophistication and charm to any home