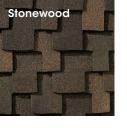

### **Availability**

| Timberline®                 |   | 2 | 4 | 5   | 6 | 7 |
|-----------------------------|---|---|---|-----|---|---|
| Most Popular Colors:        |   |   |   |     |   |   |
| Barkwood                    | • |   | • | •   |   | • |
| Charcoal                    | • |   | • | •   |   | • |
| Hickory                     | • | • | • | •   |   | • |
| Hunter Green                | • | • | • | •   |   | • |
| Mission Brown               | • |   | • | •   |   | • |
| Pewter Gray                 | • |   | • | • 1 |   | • |
| Shakewood                   | • |   | • | •   |   | • |
| Slate                       | • |   | • | •   |   | • |
| Weathered Wood              |   |   | • | •   |   | • |
| Regional Colors:            |   |   |   |     |   |   |
| Biscayne Blue               | • |   |   |     |   |   |
| Birchwood <sup>2</sup>      |   |   | • | •   |   | • |
| Copper Canyon <sup>2</sup>  |   |   |   | •   |   |   |
| Driftwood                   |   |   |   |     |   | • |
| Fox Hollow Gray             | • |   |   |     |   |   |
| Golden Amber <sup>1,2</sup> |   |   |   | •   |   |   |
| Oyster Gray                 | • |   |   |     |   | • |
| Patriot Red                 | • |   |   |     |   |   |