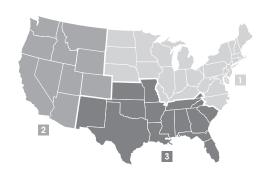

### **Availability**

| Timberline®                 |   | 2 | 4 | 5   | 6 | 7 |
|-----------------------------|---|---|---|-----|---|---|
| Most Popular Colors:        |   |   |   |     |   |   |
| Barkwood                    | • |   | • | •   |   | • |
| Charcoal                    | • |   | • | •   |   | • |
| Hickory                     | • | • | • | •   |   | • |
| Hunter Green                | • | • | • | •   |   | • |
| Mission Brown               | • |   | • | •   |   | • |
| Pewter Gray                 | • |   | • | • 1 |   | • |
| Shakewood                   | • |   | • | •   |   | • |
| Slate                       | • |   | • | •   |   | • |
| Weathered Wood              |   |   | • | •   |   | • |
| Regional Colors:            |   |   |   |     |   |   |
| Biscayne Blue               | • |   |   |     |   |   |
| Birchwood <sup>2</sup>      |   |   | • | •   |   | • |
| Copper Canyon <sup>2</sup>  |   |   |   | •   |   |   |
| Driftwood                   |   |   |   |     |   | • |
| Fox Hollow Gray             | • |   |   |     |   |   |
| Golden Amber <sup>1,2</sup> |   |   |   | •   |   |   |
| Oyster Gray                 | • |   |   |     |   | • |
| Patriot Red                 | • |   |   |     |   |   |