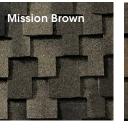

### **Availability**

| Timberline®                 |   | 2 | 4 | 5   | 6 | 7 |
|-----------------------------|---|---|---|-----|---|---|
| Most Popular Colors:        |   |   |   |     |   |   |
| Barkwood                    | • |   | • | •   |   | • |
| Charcoal                    | • |   | • | •   |   | • |
| Hickory                     | • | • | • | •   |   | • |
| Hunter Green                | • | • | • | •   |   | • |
| Mission Brown               | • |   | • | •   |   | • |
| Pewter Gray                 | • |   | • | • 1 |   | • |
| Shakewood                   | • |   | • | •   |   | • |
| Slate                       | • |   | • | •   |   | • |
| Weathered Wood              |   |   | • | •   |   | • |
| Regional Colors:            |   |   |   |     |   |   |
| Biscayne Blue               | • |   |   |     |   |   |
| Birchwood <sup>2</sup>      |   |   | • | •   |   | • |
| Copper Canyon <sup>2</sup>  |   |   |   | •   |   |   |
| Driftwood                   |   |   |   |     |   | • |
| Fox Hollow Gray             | • |   |   |     |   |   |
| Golden Amber <sup>1,2</sup> |   |   |   | •   |   |   |
| Oyster Gray                 | • |   |   |     |   | • |
| Patriot Red                 | • |   |   |     |   |   |