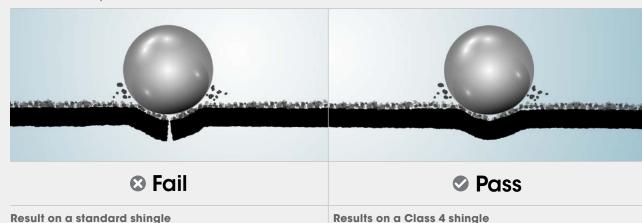

### **SBS Modified Impact** Resistance (IR) Shingles Collection

SBS modified asphalt formula results in rubber-like flexibility and increased impact resistance

Timberline® AS II

pg 17

UL2218 Class 4 impact resistance to help protect your most valuable asset

**Grand Sequoia® AS** 

pg 17

The look of rugged wood shakes in an asphalt shingle with UL2218 Class 4 impact resistance

No evidence of ruptures or cracks through the shingle

immediately after impact

For specifications see pages 20-21

### **UL 2218 Class 4 Impact-Resistance Test**

Evidence of visible ruptures or cracks through the shingle

A 2" steel ball is dropped twice from a 20' height onto various target locations to evaluate the shingles' ability to withstand the impact.