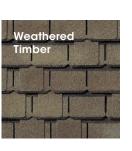

### **Availability**

| Timberline®                 |   | 2 | 4 | 5   | 6 | 7 |
|-----------------------------|---|---|---|-----|---|---|
| Most Popular Colors:        |   |   |   |     |   |   |
| Barkwood                    | • |   | • | •   |   | • |
| Charcoal                    | • |   | • | •   |   | • |
| Hickory                     | • | • | • | •   |   | • |
| Hunter Green                | • | • | • | •   |   | • |
| Mission Brown               | • |   | • | •   |   | • |
| Pewter Gray                 | • |   | • | • 1 |   | • |
| Shakewood                   | • |   | • | •   |   | • |
| Slate                       | • |   | • | •   |   | • |
| Weathered Wood              |   |   | • | •   |   | • |
| Regional Colors:            |   |   |   |     |   |   |
| Biscayne Blue               | • |   |   |     |   |   |
| Birchwood <sup>2</sup>      |   |   | • | •   |   | • |
| Copper Canyon <sup>2</sup>  |   |   |   | •   |   |   |
| Driftwood                   |   |   |   |     |   | • |
| Fox Hollow Gray             | • |   |   |     |   |   |
| Golden Amber <sup>1,2</sup> |   |   |   | •   |   |   |
| Oyster Gray                 | • |   |   |     |   | • |
| Patriot Red                 | • |   |   |     |   |   |

<sup>&</sup>lt;sup>4</sup>Timberline® UHD Shingles in these areas have the Dual Shadow Line feature.

Timberline® shingles protect millions of families nationwide with great value and a genuine wood-shake look. Peace of mind has never looked so good.