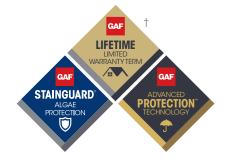

### Trust the diamonds

When used on qualifying shingles and accessories, a **Lifetime**<sup>†</sup> **Limited Warranty Term** offers the ultimate peace of mind.

**GAF Advanced Protection® Shingle Technology** uses highly advanced design and manufacturing techniques to produce cutting-edge roofing products.

Whether it's

warranty

coverage

that gives

peace of

technology

that makes

their roof look

and perform

**GAF** diamond

mind or

its best,

there's a

badge

behind it.

homeowners

**Dura Grip™ Adhesive** helps protect your roof investment from winds and wind-driven rain.

**StainGuard Plus™ Algae Protection**¹ featuring Time-Release Technology is a 25-year limited warranty against blue-green algae discoloration.

**StainGuard® Algae Protection**<sup>2</sup> is a 10-year limited warranty against blue-green algae discoloration.

**LayerLock™ Technology** is a proprietary technology which mechanically fuses the common bond between overlapping shingle layers.

WindProven™ Limited Wind Warranty³ is a 15-year limited wind warranty with no maximum wind speed — available when you install the LayerLock™-labeled Shingles as well as GAF starter strips, roof deck protection, ridge cap shingles, and leak barrier or attic ventilation. See GAF Roofing System Limited Warranty for complete coverage and restrictions. Visit gaf.com/LRS for qualifying GAF products.

 ${\bf 25\text{-}Year\ Limited\ Warranty\ Term}^4}$  gives homeowners long-term protection they can trust.

chnology

<sup>†</sup> Lifetime refers to the length of warranty coverage provided and means as long as the original individual owner(s) of a single-family detached residence [or eligible second owner(s)] owns the property where the qualifying GAF products are installed. For other owners/structures, Lifetime coverage is not applicable. Lifetime coverage on shingles requires the use of GAF Lifetime Shingles only. Lifetime coverage on shingles and accessories requires the use of any GAF Lifetime Shingle and at least 3 qualifying GAF Accessories. See GAF Roofing System Limited Warranty for complete coverage and restrictions. Visit gaf.com/LRS for qualifying GAF products. For installations not eligible for the GAF Roofing System Limited Warranty, see the GAF Shingle & Accessory Limited Warranty