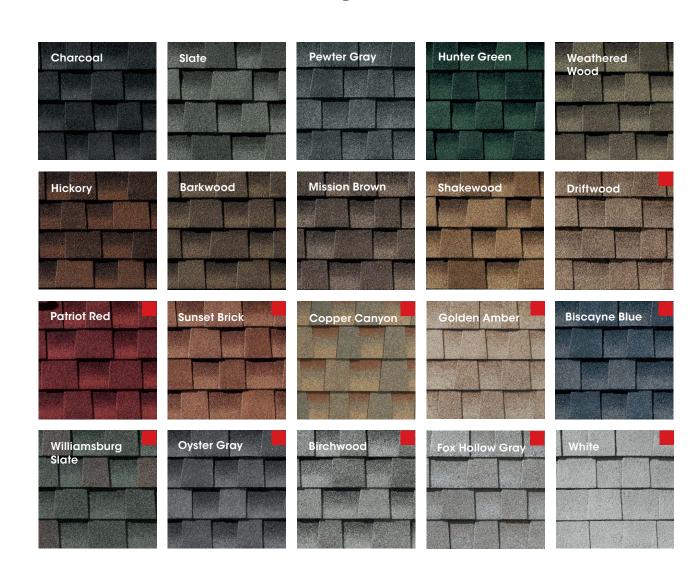

### **Availability**

| Timberline®                 |   | 2 | 4 | 5   | 6 | 7 |
|-----------------------------|---|---|---|-----|---|---|
| Most Popular Colors:        |   |   |   |     |   |   |
| Barkwood                    | • |   | • | •   |   | • |
| Charcoal                    | • |   | • | •   |   | • |
| Hickory                     | • | • | • | •   |   | • |
| Hunter Green                | • | • | • | •   |   | • |
| Mission Brown               | • |   | • | •   |   | • |
| Pewter Gray                 | • |   | • | • 1 |   | • |
| Shakewood                   | • |   | • | •   |   | • |
| Slate                       | • |   | • | •   |   | • |
| Weathered Wood              |   |   | • | •   |   | • |
| Regional Colors:            |   |   |   |     |   |   |
| Biscayne Blue               | • |   |   |     |   |   |
| Birchwood <sup>2</sup>      |   |   | • | •   |   | • |
| Copper Canyon <sup>2</sup>  |   |   |   | •   |   |   |
| Driftwood                   |   |   |   |     |   | • |
| Fox Hollow Gray             | • |   |   |     |   |   |
| Golden Amber <sup>1,2</sup> |   |   |   | •   |   |   |
| Oyster Gray                 | • |   |   |     |   | • |
| Patriot Red                 | • |   |   |     |   |   |

NOTE: It is difficult to reproduce the color clarity and actual color blends of these products. Before selecting your color, please ask to see several full-size shingles.

Available regionally

Proprietary color blends and enhanced shadow effects create eye-catching dimensionality on a thick shingle while StainGuard Plus™ Time-Release Technology helps prevent blue-green algae stains