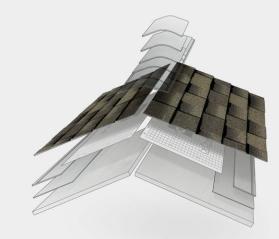

GAF shingles and roof accessories are made to work together. They provide a system that's built to protect homes—so the people who live inside them can enjoy what matters most.

|                                                    | LRS            | Pages          |
|----------------------------------------------------|----------------|----------------|
| Technology Index                                   |                | 3              |
| GAF Lifetime <sup>†</sup> Roofing System <b>LR</b> | !S             | 4-5            |
| GAF Shingles                                       |                | 6-19           |
| Timberline® Lifetime† Shingles                     | Collect        | ion <b>LRS</b> |
| Timberline® HDZ™                                   | •              | 8              |
| Timberline® UHD                                    | •              | 9              |
| Timberline® NS                                     | •              | 10             |
| Timberline® AH                                     | •              | 11             |
| Timberline® CS                                     | •              | 11             |
| Lifetime Designer Shingles® Co                     | llectio        | n LRS          |
| Glenwood®                                          | •              | 13             |
| Grand Canyon®                                      | •              | 13             |
| Camelot® II                                        | •              | 14             |
| Grand Sequoia®                                     | •              | 14             |
| Woodland®                                          | •              | 15             |
| Slateline®                                         | •              | 15             |
| SBS Modified IR Shingles Colle                     | ction <b>L</b> | RS             |
| Timberline® AS II                                  | •              | 16-17          |
| Grand Sequoia® AS                                  | •              | 16-17          |
| 3-Tab Shingle Collection (Exclu                    | uded fro       | om LRS)        |
| Royal Sovereign®                                   |                | 18-19          |
| Shingle Specifications Chart                       |                | 20-21          |
| GAF Roofing Accessories <b>LRS</b>                 |                | 22-27          |
| Leak Barriers                                      | •              | 23             |
| Roof Deck Protection                               | •              | 24             |
| Starter Strip Shingles                             | •              | 25             |
| Cobra® Attic Ventilation                           | •              | 26             |
| Ridge Cap Shingles                                 | •              | 27             |
| Other Products                                     |                | 28-31          |

<sup>&</sup>lt;sup>4</sup> See GAF Shingle & Accessory Limited Warranty for complete coverage and restrictions.

Trust the system that's built to protect

A roof is so much more than shingles. It's layers of protection, working together to help keep your home safe from wind, rain, snow, and even sun.