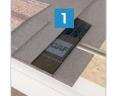

limates
- Includes 3" (76 mm) ring shank nails & EasyTear® Sizing
- 11 ½" (292 mm) and 9" (229 mm) widths; 4' (1.2 m) length, 40 lin. ft. (12.2 lm) per box
- NFA: 18 sq. in./lin. ft. (38,100 mm² per lineal meter)

### Cobra<sup>®</sup> RidgeRunner®



- Plastic roll ridge vent for all climates
- Includes 1 ¾ (44 mm) coil nails, Weather Fighter® Filter & EasyTear® Sizing
- 11 ½" (292 mm) width; 20' (6.1 m) length
- NFA: 12.5 sq. in./lin. ft. (26,458 mm² per lineal meter)

### Cobra<sup>®</sup> **Hip Vent**



- Plastic hip vent for all climates
- Includes 1 3/4" (44 mm) coil nails and Dual Weather Fighter® Filter
- 11 ½" (292 mm) width; 4' (1.2 m) length, 40 lin. ft. (12.2 lm) per box
- NFA: 9 sq. in./lin. ft. (19,050 mm² per lineal meter)

### **Intake Ventilation**

### Cobra IntakePro®



- Tapered roll intake vent for all climates
- Includes 1 3/4" (44 mm) coil nails and end cap fabric
- 11" (279 mm) width; 20' (6.1 m) length
- NFA: 9 sq. in./lin. ft. (19,050 mm² per lineal meter)
- 1. See photo for product placement

### For more details visit gaf.com/cobra

### **Ridge Cap Shingles**

The finishing touch that helps defend against leaks at the hips and ridges





| imberTex® | STAIN<br>PRO |
|-----------|--------------|
|           |              |



- Premium double-layer ridge cap shingles for use with Timberline® HDZ™ NS, AH, UHD, & GAF Designer Lifetime Shingles
- Pre-perforated design & factory-applied Dura Grip™ Adhesive
- 12" (305 mm) width, 8" (203 mm) exposure, covers 20 lin. ft. (6.1 lm) per bundle
- Available in all areas (except West area)





- Tradition