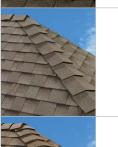

ble-layer ridge cap shingles for use with Timberline® HDZ™ NS, AH, UHD, & GAF Designer Lifetime Shingles
- Pre-perforated design & factory-applied Dura Grip™ Adhesive
- 12" (305 mm) width, 8" (203 mm) exposure, covers 20 lin. ft. (6.1 lm) per bundle
- Available in all areas (except West area)





- Traditional look ridge cap shingles for use with Timberline® HDZ™ NS, AH, UHD, and CS Shingles
- Pre-perforated design & factory-applied Dura Grip™ Adhesive
- 12" (305 mm) width, 6 <sup>2</sup>/<sub>3</sub> (169 mm) exposure, covers 25 lin. ft. (7.6 lm) per bundle
- Available in all areas





- Dura Grip™ Adhesive
- 10" (254 mm) and 8" (203 mm) widths, 8" (203 mm) exposure, covers 20 lin. ft. (6.1 lm) per box
- Available in the West area



**Z**<sup>®</sup>Ridge

Seal-A-Ridge®

TimberCrest®



- High-profile SBS-modified ridge cap shingles for use with Timberline® HDZ™ NS, RS/RS+, and UHD Shingles ■ Pre-folded design & factory-applied Dura Grip™ Adhesive
- 10" (254 mm) and 8" (203 mm) widths, 8" (203 mm) exposure, covers 31 lin. ft. (9.4 lm) per box
- Available in the West area



- Wood shake-look ridge cap shingles for use with Timberline® HDZ™, NS, and UHD Shingles
- Pre-perforated design with unique Z-fold design
- 10" (254 mm) width, 5 5/8" (143 mm) exposure, covers 33.3 lin. ft. (10.1 lm) per bundle

UL Class 4 impact resistance, pre-perforated

Available in the Southwest and West areas





- design & factory-applied Dura Grip™ Adhesive
  - For use with GAF ArmorShield® Series and Glenwood® Shingles.
  - 12" (305 mm) width, 5" (127 mm) exposure, covers 25 lin. ft. (7.6