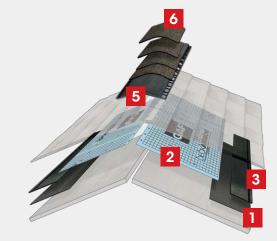

GAF shingles and roof accessories are made to work together. They provide a system that's built to protect homes—so the people who live inside them can enjoy what matters most.

|                                                    | LRS            | Pages          |
|----------------------------------------------------|----------------|----------------|
| Technology Index                                   |                | 3              |
| GAF Lifetime <sup>†</sup> Roofing System <b>LR</b> | !S             | 4-5            |
| GAF Shingles                                       |                | 6-19           |
| Timberline® Lifetime† Shingles                     | Collect        | ion <b>LRS</b> |
| Timberline® HDZ™                                   | •              | 8              |
| Timberline® UHD                                    | •              | 9              |
| Timberline® NS                                     | •              | 10             |
| Timberline® AH                                     | •              | 11             |
| Timberline® CS                                     | •              | 11             |
| Lifetime Designer Shingles® Co                     | llectio        | n LRS          |
| Glenwood®                                          | •              | 13             |
| Grand Canyon®                                      | •              | 13             |
| Camelot® II                                        | •              | 14             |
| Grand Sequoia®                                     | •              | 14             |
| Woodland®                                          | •              | 15             |
| Slateline®                                         | •              | 15             |
| SBS Modified IR Shingles Colle                     | ction <b>L</b> | RS             |
| Timberline® AS II                                  | •              | 16-17          |
| Grand Sequoia® AS                                  | •              | 16-17          |
| 3-Tab Shingle Collection (Exclu                    | uded fro       | om LRS)        |
| Royal Sovereign®                                   |                | 18-19          |
| Shingle Specifications Chart                       |                | 20-21          |
| GAF Roofing Accessories <b>LRS</b>                 |                | 22-27          |
| Leak Barriers                                      | •              | 23             |
| Roof Deck Protection                               | •              | 24             |
| Starter Strip Shingles                             | •              | 25             |
| Cobra® Attic Ventilation                           | •              | 26             |
| Ridge Cap Shingles                                 | •              | 27             |
| Other Products                                     |                | 28-31          |