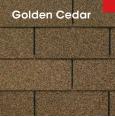

### **Color Availability**

| Royal Soverei        |  | 2 | 3 | 5 |   |
|----------------------|--|---|---|---|---|
| Autumn Brown         |  |   | • | • | • |
| Charcoal             |  | • | • | • | • |
| Golden Cedar         |  |   | • | • | • |
| Silver Lining        |  |   | • |   | • |
| Weathered Gray       |  |   | • | • | • |
| White <sup>1,2</sup> |  | • | • |   | • |
| Ash Brown            |  |   |   | • |   |
| Nickel Gray          |  |   | • |   |   |
| Slate                |  |   | • | • |   |