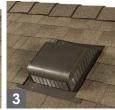

plied Dura Grip™ Adhesive
- 10" (254 mm) and 8" (203 mm) widths, 8" (203 mm) exposure, covers 31 lin. ft. (9.4 lm) per box
- Available in the West area



- Wood shake-look ridge cap shingles for use with Timberline® HDZ™, NS, and UHD Shingles
- Pre-perforated design with unique Z-fold design
- 10" (254 mm) width, 5 5/8" (143 mm) exposure, covers 33.3 lin. ft. (10.1 lm) per bundle

UL Class 4 impact resistance, pre-perforated

Available in the Southwest and West areas





- design & factory-applied Dura Grip™ Adhesive
  - For use with GAF ArmorShield® Series and Glenwood® Shingles.
  - 12" (305 mm) width, 5" (127 mm) exposure, covers 25 lin. ft. (7.6 lm) per bundle





27



Ventilation products that help minimize heat and moisture in attics, while helping to resist mold and mildew







| Power attic<br>vents - roof<br>mount |              | <ul> <li>Exhaust large amounts of heat and moisture from the attic</li> <li>High-efficiency PSC motors</li> <li>Thermostat control included on all models. Optional combo humidistat/thermostat control available on select models</li> <li>Available in popular colors to complement most finished roofs</li> <li>Also available in gable mount</li> </ul>                                                            |
|--------------------------------------|--------------|--------------------------------------------------------------------------------------------------------------------------------------------------------------------------------------------------------------------------------------------------------------------------------------