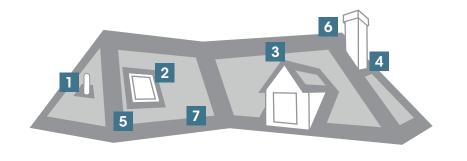

<sup>&</sup>lt;sup>4</sup> See GAF Shingle & Accessory Limited Warranty for complete coverage and restrictions.

Trust the system that's built to protect

A roof is so much more than shingles. It's layers of protection, working together to help keep your home safe from wind, rain, snow, and even sun.

Install any GAF Lifetime<sup>†</sup> Shingle and at least 3 qualifying GAF Accessories and get a Lifetime<sup>†</sup> limited warranty on your qualifying GAF products plus non-prorated coverage for the first 10 years. For even stronger coverage, ask your GAF factory-certified contractor<sup>†</sup> about enhanced GAF warranties.

Visit **gaf.com/LRS** for a list of qualifying GAF products.

System

Roofing

Lifetime refers to the length of warranty coverage provided and means as long as the original individual owner(s) of a single-family detached residence [or eligible second owner(s)] owns the property where the qualifying GAF products are installed. For other owners/structures, Lifetime coverage is not applicable. Lifetime coverage on shingles requires the use of GAF Lifetime Shingles only. Lifetime coverage on shingles and accessories requires the use of any GAF Lifetime Shingle and at least 3 qualifying GAF Accessories. See GAF Roofing System Limited Warranty for complete coverage and restrictions. Visit gaf.com/LRS for qualifying GAF products. For installations not eligible for the GAF Roofing System Limited Warranty, see the GAF Shingle & Accessory Limited Warranty.