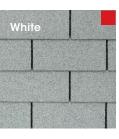

### **Color Availability**

| Royal Soverei        |  | 2 | 3 | 5 |   |
|----------------------|--|---|---|---|---|
| Autumn Brown         |  |   | • | • | • |
| Charcoal             |  | • | • | • | • |
| Golden Cedar         |  |   | • | • | • |
| Silver Lining        |  |   | • |   | • |
| Weathered Gray       |  |   | • | • | • |
| White <sup>1,2</sup> |  | • | • |   | • |
| Ash Brown            |  |   |   | • |   |
| Nickel Gray          |  |   | • |   |   |
| Slate                |  |   | • | • |   |