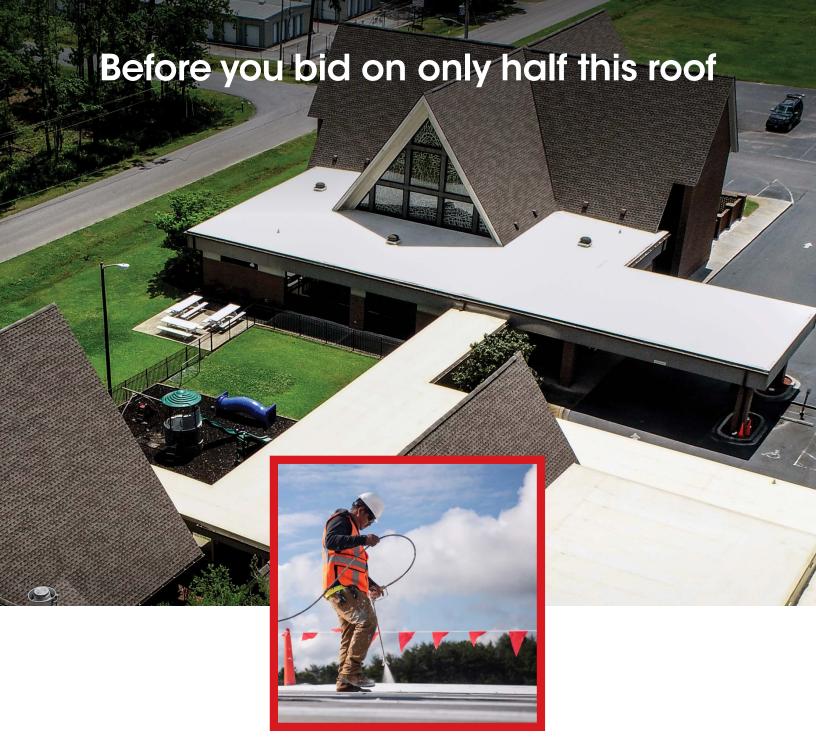

[2.44 m] sides only) to reduce heat loss through panel joints
- Pre-spaced sheathing (8' [2.44 m] sides) allows for precision fit and sheathing expansion

### **Nail Base Insulation Panel Fasteners**

ThermaCal® Light-duty drill point fasteners ThermaCal®

**Thread point** 

fasteners



- Designed for attaching ThermaCal® Insulation Panels to steel roof decks/substrates
  - Manufactured with case-hardened and tempered carbon steel
- Designed for attaching ThermaCal® Insulation Panels to wood roof decks/substrates
  - Manufactured with case-hardened and tempered carbon steel

For the full collection visit **gaf.com/thermacal** 



Self-adhering low-slope roofing systems. Perfect for porches, garages, car ports, and sunrooms!

















For the full collection visit gaf.com/liberty



### Talk to GAF first

The partners you count on to support your roofing business are ready to champion your growth in whatever direction you want to go. GAF offers a full line of low-slope and steep-slope roofing systems. Technical support. Expert training. And excellent warranties and guarantees backed by North America's largest roofing manufacturer. If you're ready to grow, talk to GAF, first. gaf.com/TalktoGAF