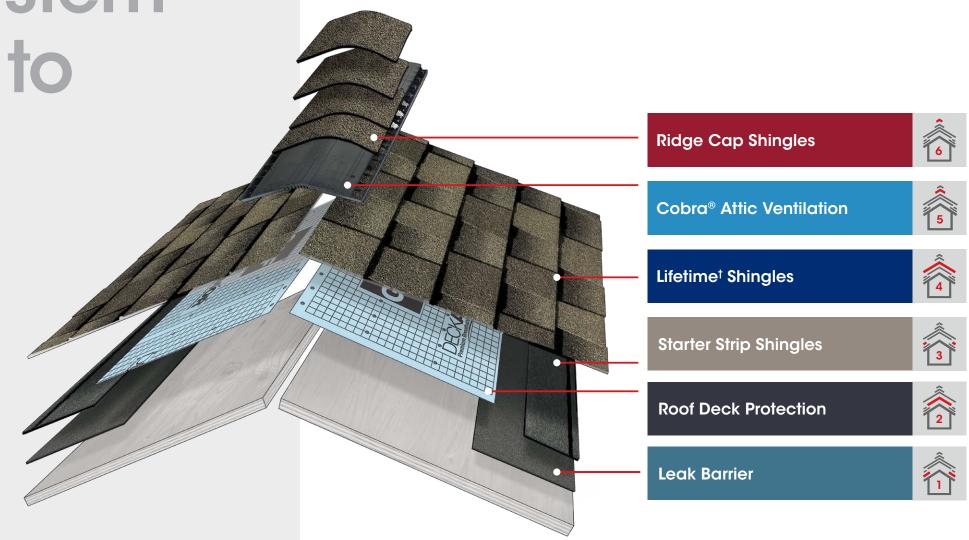

<sup>&</sup>lt;sup>4</sup> See GAF Shingle & Accessory Limited Warranty for complete coverage and restrictions.

Trust the system that's built to protect

A roof is so much more than shingles. It's layers of protection, working together to help keep your home safe from wind, rain, snow, and even sun.

Install any GAF Lifetime<sup>†</sup> Shingle and at least 3 qualifying GAF Accessories and get a Lifetime<sup>†</sup> limited warranty on your qualifying GAF products plus non-prorated coverage for the first 10 years. For even stronger coverage, ask your GAF factory-certified contractor<sup>†</sup> about enhanced GAF warranties.

Visit **gaf.com/LRS** for a list of qualifying GAF products.

System

Roofing

Lifetime refers to the length of warranty coverage provided and means as long as the original individual owner(s) of a single-family detached residence [or eligible second owner(s)] owns the property where the qualifying GAF products are installed. For other owners/structures, Lifetime coverage is not applicable. Lifetime coverage on shingles requires the use of GAF Lifetime Shingles only. Lifetime coverage on shingles and accessories requires the use of any GAF Lifetime Shingle and at least 3 qualifying GAF Accessories. See GAF Roofing System Limited Warranty for complete coverage and restrictions. Visit gaf.com/LRS for qualifying GAF products. For installations not eligible for the GAF Roofing System Limited Warranty, see the GAF Shingle & Accessory Limited Warranty.