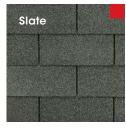

### 3-Tab **Shingles**

The perfect choice for first-time buyers, these shingles add beauty and performance to any roof

Royal Sovereign® pg 18-19

Excellent performance and a vivid design make for an exceptional investment

### **Color Availability**

| Royal Soverei        |  | 2 | 3 | 5 |   |
|----------------------|--|---|---|---|---|
| Autumn Brown         |  |   | • | • | • |
| Charcoal             |  | • | • | • | • |
| Golden Cedar         |  |   | • | • | • |
| Silver Lining        |  |   | • |   | • |
| Weathered Gray       |  |   | • | • | • |
| White <sup>1,2</sup> |  | • | • |   | • |
| Ash Brown            |  |   |   | • |   |
| Nickel Gray          |  |   | • |   |   |
| Slate                |  |   | • | • |   |

America's #1-selling 3-tab shingle

For the full collection visit **gaf.com/3Tab** 

<sup>&</sup>lt;sup>2</sup> Royal Sovereign® White can be used to comply with 2019 Title 24, Part 6, Cool Roof Requirements of the California Code of Regulations; is rated by the Cool Roof Rating Council (CRRC); and meets Green Building Standards Code of Los Angeles