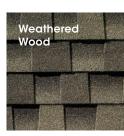

### **Availability**

| Timberline®                 |   | 2 | 4 | 5   | 6 | 7 |
|-----------------------------|---|---|---|-----|---|---|
| Most Popular Colors:        |   |   |   |     |   |   |
| Barkwood                    | • |   | • | •   |   | • |
| Charcoal                    | • |   | • | •   |   | • |
| Hickory                     | • | • | • | •   |   | • |
| Hunter Green                | • | • | • | •   |   | • |
| Mission Brown               | • |   | • | •   |   | • |
| Pewter Gray                 | • |   | • | • 1 |   | • |
| Shakewood                   | • |   | • | •   |   | • |
| Slate                       | • |   | • | •   |   | • |
| Weathered Wood              |   |   | • | •   |   | • |
| Regional Colors:            |   |   |   |     |   |   |
| Biscayne Blue               | • |   |   |     |   |   |
| Birchwood <sup>2</sup>      |   |   | • | •   |   | • |
| Copper Canyon <sup>2</sup>  |   |   |   | •   |   |   |
| Driftwood                   |   |   |   |     |   | • |
| Fox Hollow Gray             | • |   |   |     |   |   |
| Golden Amber <sup>1,2</sup> |   |   |   | •   |   |   |
| Oyster Gray                 | • |   |   |     |   | • |
| Patriot Red                 | • |   |   |     |   |   |