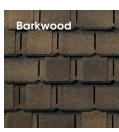

### **Availability**

| Timberline®                 |   | 2 | 4 | 5   | 6 | 7 |
|-----------------------------|---|---|---|-----|---|---|
| Most Popular Colors:        |   |   |   |     |   |   |
| Barkwood                    | • |   | • | •   |   | • |
| Charcoal                    | • |   | • | •   |   | • |
| Hickory                     | • | • | • | •   |   | • |
| Hunter Green                | • | • | • | •   |   | • |
| Mission Brown               | • |   | • | •   |   | • |
| Pewter Gray                 | • |   | • | • 1 |   | • |
| Shakewood                   | • |   | • | •   |   | • |
| Slate                       | • |   | • | •   |   | • |
| Weathered Wood              |   |   | • | •   |   | • |
| Regional Colors:            |   |   |   |     |   |   |
| Biscayne Blue               | • |   |   |     |   |   |
| Birchwood <sup>2</sup>      |   |   | • | •   |   | • |
| Copper Canyon <sup>2</sup>  |   |   |   | •   |   |   |
| Driftwood                   |   |   |   |     |   | • |
| Fox Hollow Gray             | • |   |   |     |   |   |
| Golden Amber <sup>1,2</sup> |   |   |   | •   |   |   |
| Oyster Gray                 | • |   |   |     |   | • |
| Patriot Red                 | • |   |   |     |   |   |

**Timberline®** 

These stylish yet practically priced architectural shingles provide value and performance with a classic shadow effect for a subtle, even-toned look

Barkwood

Advanced color techniques deliver extra dimensions that add sophistication and charm to any home