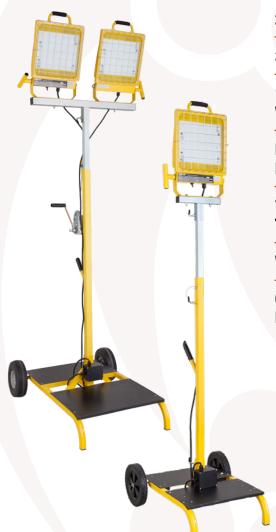

## **LED CART LIGHT**

Southwire's LED Cart Lights features an all steel mobile cart with a mast that extends from 5.5 to 10 or 12 feet. A 600lb self-braking winch helps you get the height just where you need it (7322 only). The LED fixtures can be adjusted to different horizontal angles. At 22,000 lumens per head, sufficient light won't be an issue with this cart by your side. Wire cages are included for additional lens protection. The cart base can accept portable generators for remote applications.

22,000 LUMENS PER HEAD

**30,000 HOUR RATED LEDS** 

12FT 18/3 SJTW POWER CORD WITH NEMA 5-15

EXTENDABLE MAST FROM 5.5FT TO 10 OR 12FT

7322 HAS A WINCH TO ASSIST WITH LIFTING

**WIRE CAGES INCLUDED** 

CETLUS LISTED FOR WET LOCATIONS

| MODEL # | UPC          | DESCRIPTION                                            | WATTS | HEIGHT | WIDTH | LENGTH | WEIGHT     |
|---------|--------------|--------------------------------------------------------|-------|--------|-------|--------|------------|
| 7309    | 811409021059 | 22,000 Lumen LED Single Head Cart Light w/5-10ft. Mast | 200   | 30"    | 42"   | 48"    | 64.00 lbs. |
| 7322    | 811409021066 | 44,000 Lumen LED Double Head Cart Light w/5-12ft. Mast | 400   | 48"    | 42"   | 68"    | 46.67 lbs. |