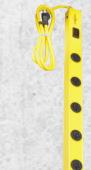

### 5154 WORKSHOP SURGE STRIP

- 12 Outlets
- 510 Joules of Surge Protection
- 6 ft. Cord
- 48" Length
- Resettable Circuit
   Breaker Switch
- Snap in mounting

### **Current Assortment**

|              |                                                       | Master Carton |        |        |           |              |              |
|--------------|-------------------------------------------------------|---------------|--------|--------|-----------|--------------|--------------|
| Model<br>No. | Description                                           | QTY           | D (IN) | H (IN) | W<br>(IN) | Wt<br>(LBS.) | UPC          |
| 2177N        | 4 Outlet Power Block w/ 4' Cord                       | 4             | 9.75   | 9.25   | 6.5       | 6.12         | 078693021770 |
| 827362       | 5 Outlet Adapter w/ Circuit Breaker                   | 6             | 12.75  | 9.5    | 9.75      | 5.29         | 078693273629 |
| 5139N        | 6 Outlet Power Strip w/ 6' Cord                       | 4             | 5.5    | 7      | 13.5      | 6.73         | 078693051395 |
| 5138N        | 6 Outlet Surge Strip w/ 15' Cord, 1440 Joules         | 4             | 6.5    | 8      | 13.5      | 9.92         | 078693051388 |
| 5148         | 8 Outlet Power Block w/ 6' Cord, 2.4A USB Charging    | 4             | 7      | 8      | 13.75     | 8.37         | 078693051487 |
| 5153         | 9 Outlet Workshop Strip w/ 5' Cord                    | 6             | 5.75   | 38.5   | 5.5       | 13.22        | 078693051531 |
| 5154         | 12 Outlet Workshop Surge Strip w/ 6' Cord, 510 Joules | 6             | 50     | 5.75   | 5.5       | 16.75        | 078693051548 |