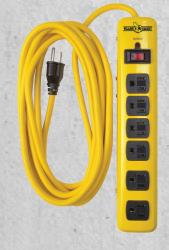

### 5138N SURGE STRIP

- 6 Outlets
- Extra Long 15 ft. Cord
- 1440 Joules of Surge Protection
- Resettable Circuit
  Breaker Switch