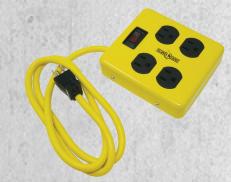

### 2177N POWER BLOCK™ POWER STRIP

- 4 Outlets
- 4 ft. Cord
- Resettable Circuit
   Breaker Switch