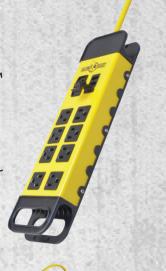

### 5153 WORKSHOP STRIP

- 9 Outlets
- 5 ft. Cord
- 36" Length
- Resettable Circuit Breaker Switch
- Snap in mounting

### **Current Assortment**

|              |                                                       | Master Carton |        |        |           |              |              |
|--------------|-------------------------------------------------------|---------------|--------|--------|-----------|--------------|--------------|
| Model<br>No. | Description                                           | QTY           | D (IN) | H (IN) | W<br>(IN) | Wt<br>(LBS.) | UPC          |
| 2177N        | 4 Outlet Power Block w/ 4' Cord                       | 4             | 9.75   | 9.25   | 6.5       | 6.12         | 078693021770 |
| 827362       | 5 Outlet Adapter w/ Circuit Breaker                   | 6             | 12.75  | 9.5    | 9.75      | 5.29         | 078693273629 |
| 5139N        | 6 Outlet Power Strip w/ 6' Cord                       | 4             | 5.5    | 7      | 13.5      | 6.73         | 078693051395 |
| 5138N        | 6 Outlet Surge Strip w/ 15' Cord, 1440 Joules         | 4             | 6.5    | 8      | 13.5      | 9.92         | 078693051388 |
| 5148         | 8 Outlet Power Block w/ 6' Cord, 2.4A USB Charging    | 4             | 7      | 8      | 13.75     | 8.37         | 078693051487 |
| 5153         | 9 Outlet Workshop Strip w/ 5' Cord                    | 6             | 5.75   | 38.5   | 5.5       | 13.22        | 078693051531 |
| 5154         | 12 Outlet Workshop Surge Strip w/ 6' Cord, 510 Joules | 6             | 50     | 5.75   | 5.5       | 16.75        | 078693051548 |