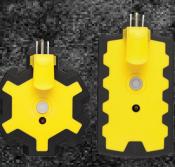

### 827362 ADAPTER

- 5 Outlets
- Hi-Impact Plastic
- Integrated Circuit Breaker Switch