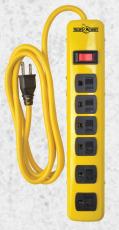

### 5139N POWER STRIP

- 6 Outlets
- 6 ft. Cord
- Resettable Circuit
   Breaker Switch