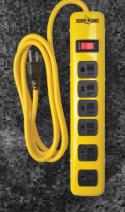

### 5139N POWER STRIP

- 6 Outlets
- 6 ft. Cord
- Resettable Circuit
   Breaker Switch

### **Current Assortment**

|              |                                                       | Master Carton |        |        |           |              |              |
|--------------|-------------------------------------------------------|---------------|--------|--------|-----------|--------------|--------------|
| Model<br>No. | Description                                           | QTY           | D (IN) | H (IN) | W<br>(IN) | Wt<br>(LBS.) | UPC          |
| 2177N        | 4 Outlet Power Block w/ 4' Cord                       | 4             | 9.75   | 9.25   | 6.5       | 6.12         | 078693021770 |
| 827362       | 5 Outlet Adapter w/ Circuit Breaker                   | 6             | 12.75  | 9.5    | 9.75      | 5.29         | 078693273629 |
| 5139N        | 6 Outlet Power Strip w/ 6' Cord                       | 4             | 5.5    | 7      | 13.5      | 6.73         | 078693051395 |
| 5138N        | 6 Outlet Surge Strip w/ 15' Cord, 1440 Joules         | 4             | 6.5    | 8      | 13.5      | 9.92         | 078693051388 |
| 5148         | 8 Outlet Power Block w/ 6' Cord, 2.4A USB Charging    | 4             | 7      | 8      | 13.75     | 8.37         | 078693051487 |
| 5153         | 9 Outlet Workshop Strip w/ 5' Cord                    | 6             | 5.75   | 38.5   | 5.5       | 13.22        | 078693051531 |
| 5154         | 12 Outlet Workshop Surge Strip w/ 6' Cord, 510 Joules | 6             | 50     | 5.75   | 5.5       | 16.75        | 078693051548 |