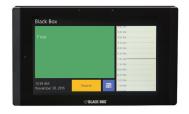

#### **IN-SESSION**

Booking a meeting room shouldn't be a hassle. The IN-SESSION room scheduling system allows you to easily locate and instantly reserve meeting rooms with the tap of a button or the swipe of a touch panel.