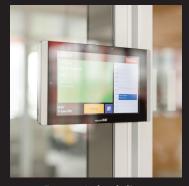

#### **IN-SESSION**

Booking a meeting room shouldn't be a hassle. The IN-SESSION room scheduling system allows you to easily locate and instantly reserve meeting rooms with the tap of a button or the swipe of a touch panel.