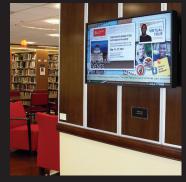

# **Customer Use Case: La Roche College**

La Roche College wanted a digital signage system that could display news, events, emergency notifications, Twitter feeds, and other social media sites to engage students and staff. Their challenge was finding an intricate networked digital signage system that could display live student-and user-generated content in real time. They decided on a world-class digital signage system based on the iCOMPEL platform from Black Box. The system met all their requirements while keeping them on budget and enhanced communications for students, faculty, and other staff.