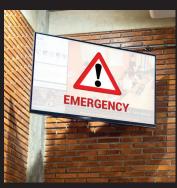

#### iCOMPEL®

Maximize student, staff, and faculty participation with this easy-to-use digital signage solution that supports every type of content. Integrate it with your emergency system to enhance school safety.

#### **VideoPlex 4000 Video Wall Controller**

Standalone display wall controller/ scaler that outputs high-resolution DVI video up to 4K to multiple monitors. Display content that informs your students, faculty, and staff of school events, emergencies, and more.