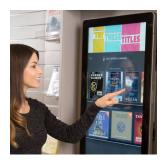

# **Interactive Experiences**

Elo's next generation signage displays are thin, bright and beautiful in 10", 15", 22", 32", 42", 46", 55", and 70" touchscreen sizes and are designed to provide consistent performance in high traffic environments.

# **Interactive Digital Signage from 10 to 70-inches**