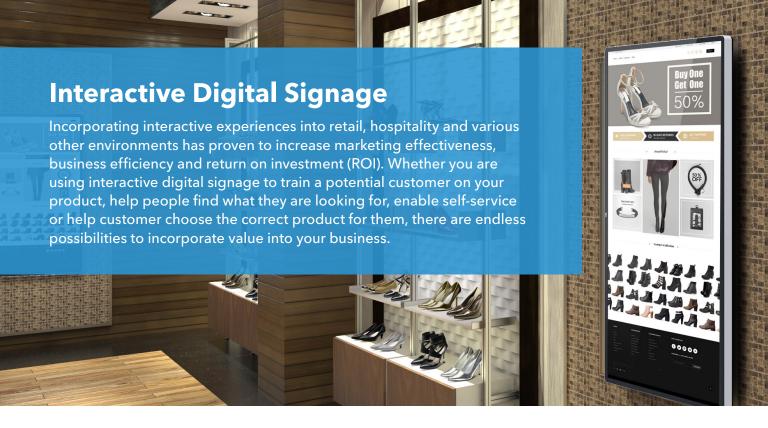

# **Interactive Experiences**

Elo's next generation signage displays are thin, bright and beautiful in 10", 15", 22", 32", 42", 46", 55", and 70" touchscreen sizes and are designed to provide consistent performance in high traffic environments.

# **Interactive Digital Signage from 10 to 70-inches**