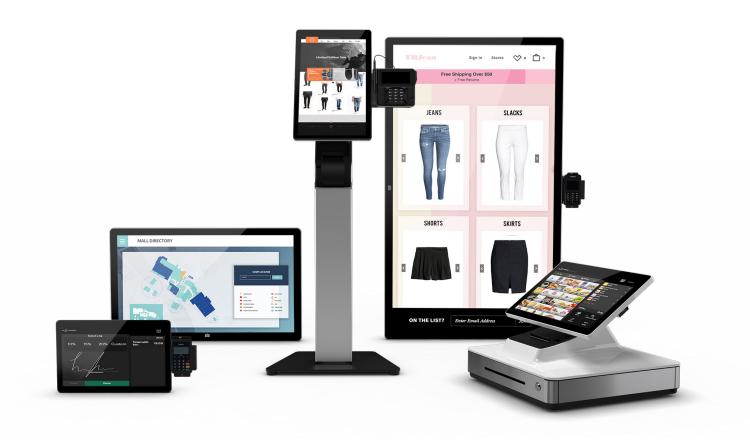

# **A Solution for Everyone**

Elo deliver the one of the widest selections of interactive solutions for retail. From POS to POI and self-service, let Elo help you captivate your audience with commericial-grade touchscreens from 10 to 70 inches. Whether you want a wall-mount, shelf-mount, pole mount or fully-integrated kiosk, Elo has a solution to create brilliant, engaging experiences designed to fit your store.

**Self-Service** 

**Price Checker** 

**Endless Aisle** 

**Brand Experience** 

Wayfinding

**Product Catalogs** 

To find out more about our extensive range of Elo touch solutions, go to elotouch.com, or call the office nearest you.