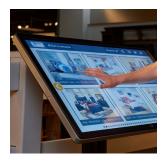

# **Interactive Experiences**

Elo's next generation signage displays are thin, bright and beautiful in 10", 15", 22", 32", 42", 46", 55", and 70" touchscreen sizes and are designed to provide consistent performance in high traffic environments.

# **Interactive Digital Signage from 10 to 70-inches**