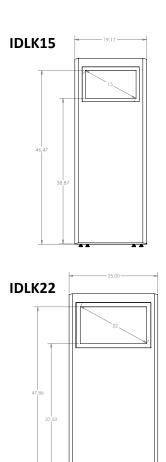

## IDLK15/IDLK22

The PDG IDLK15-22 indoor landscape kiosk is designed to support Mimo Monitor's 15" and 22" touch displays. This kiosk is perfect for QSR self-ordering and restaurants that need a kiosk where people can use for takeout orders. It also works perfectly for corporate offices for check-in and check-out and any other setting where a small format touch kiosk is required.