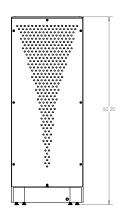

## 15" & 22" TOUCH KIOSK

Designed for your digital signage application

## IDLK15/IDLK22

The PDG IDLK15-22 indoor landscape kiosk is designed to support Mimo Monitor's 15" and 22" touch displays. This kiosk is perfect for QSR self-ordering and restaurants that need a kiosk where people can use for takeout orders. It also works perfectly for corporate offices for check-in and check-out and any other setting where a small format touch kiosk is required.

\*\*IDLK22 SHOWN