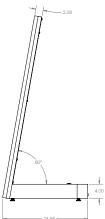

## 15" & 22" TOUCH KIOSK

Designed for your digital signage application

## IDLK15/IDLK22

The PDG IDLK15-22 indoor landscape kiosk is designed to support Mimo Monitor's 15" and 22" touch displays. This kiosk is perfect for QSR self-ordering and restaurants that need a kiosk where people can use for takeout orders. It also works perfectly for corporate offices for check-in and check-out and any other setting where a small format touch kiosk is required.

\*\*IDLK22 SHOWN