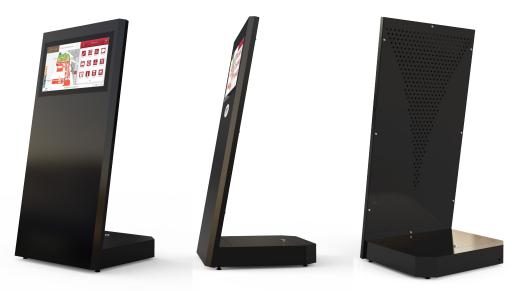

## IDLK15/IDLK22

The PDG IDLK15-22 indoor landscape kiosk is designed to support Mimo Monitor's 15" and 22" touch displays. This kiosk is perfect for QSR self-ordering and restaurants that need a kiosk where people can use for takeout orders. It also works perfectly for corporate offices for check-in and check-out and any other setting where a small format touch kiosk is required.

\*\*IDLK22 SHOWN