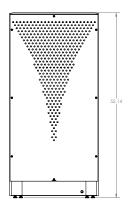

## 15" & 22" TOUCH KIOSK

Designed for your digital signage application

## IDLK15/IDLK22

The PDG IDLK15-22 indoor landscape kiosk is designed to support Mimo Monitor's 15" and 22" touch displays. This kiosk is perfect for QSR self-ordering and restaurants that need a kiosk where people can use for takeout orders. It also works perfectly for corporate offices for check-in and check-out and any other setting where a small format touch kiosk is required.

\*\*IDLK22 SHOWN