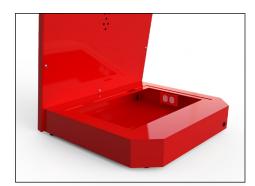

This kiosk is equipped with an access door on the base for media player storage and come with a double duplex outlet. The kiosk is also supplied with anti-slip adjustable rubber feet to ease in perfect leveling of the kiosk on any floor surface. It can also come with a card reader and camera as add-on options.