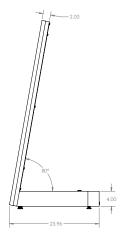

This kiosk is equipped with an access door on the base for media player storage and come with a double duplex outlet. The kiosk is also supplied with anti-slip adjustable rubber feet to ease in perfect leveling of the kiosk on any floor surface. It can also come with a card reader and camera as add-on options.