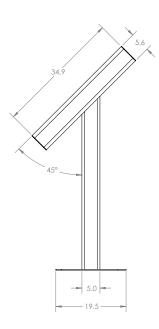

## **IDLK32-55**

The PDG IDLK32-55 indoor landscape kiosk is designed to support any commercial display from sizes 32" to 55". This kiosk can come in touch and non-touch using TSI Touch overlays. This kiosk features (2) gas springs that assist in lifting the hood for full access to the back of the display. The hood is designed with side bumpers to withstand hard hits from consumer traffic and packages.