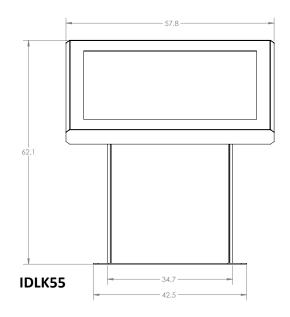

## **IDLK32-55**

The PDG IDLK32-55 indoor landscape kiosk is designed to support any commercial display from sizes 32" to 55". This kiosk can come in touch and non-touch using TSI Touch overlays. This kiosk features (2) gas springs that assist in lifting the hood for full access to the back of the display. The hood is designed with side bumpers to withstand hard hits from consumer traffic and packages.