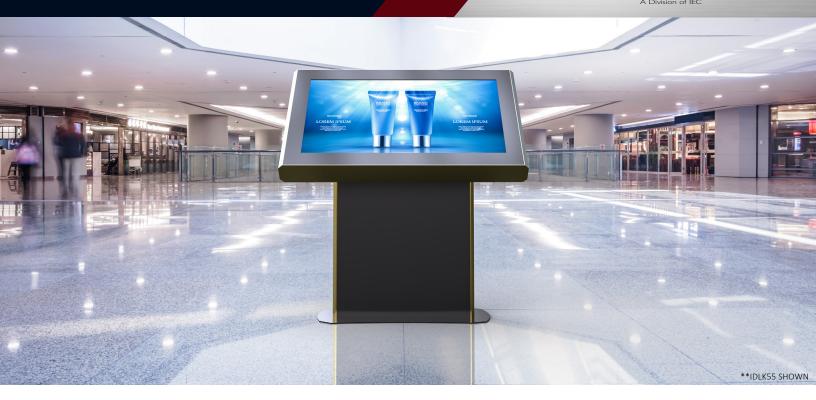

## 32"- 55" INDOOR TOUCH KIOSK

Designed for your digital signage application

## **IDLK32-55**

The PDG IDLK32-55 indoor landscape kiosk is designed to support any commercial display from sizes 32" to 55". This kiosk can come in touch and non-touch using TSI Touch overlays. This kiosk features (2) gas springs that assist in lifting the hood for full access to the back of the display. The hood is designed with side bumpers to withstand hard hits from consumer traffic and packages.

This kiosk is part pf PDG's family of indoor landscape kiosks and is perfect for content and CMS partners who want to buy and then re-sell to the end users.

The kiosk is constructed using 14 GA. high impact steel and built to take public traffic and bumps and bruises. It is perfect for malls, college campuses, retail locations and a host of other applications. This kiosk can be painted any color you desire and can also include printed decals and kiosk wraps.