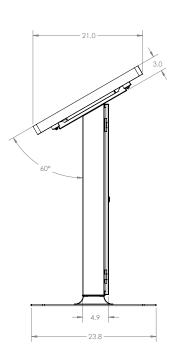

## IDLK42

The PDG IDLK42 indoor landscape kiosk is designed to support the ELO 4202L touch display. This kiosk features a sleek minimalistic modern look with no bulky top cabinet to support the ELO display. The kiosk base has a radius bottom which provides a smooth transition to the base support.