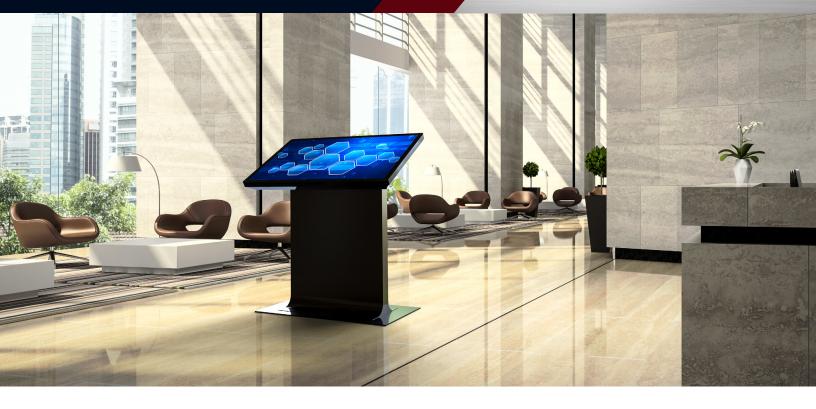

## **42" SLEEK INDOOR TOUCH KIOSK**

Designed for your digital signage application

## IDLK42

The PDG IDLK42 indoor landscape kiosk is designed to support the ELO 4202L touch display. This kiosk features a sleek minimalistic modern look with no bulky top cabinet to support the ELO display. The kiosk base has a radius bottom which provides a smooth transition to the base support.

This kiosk is part pf PDG's family of indoor landscape kiosks and is perfect for content and CMS partners who want to buy and then re-sell to the end users.

The kiosk is constructed using 14 GA. high impact steel and built to take public traffic and bumps and bruises. It is perfect for malls, college campuses, retail locations and a host of other applications. This kiosk can be painted any color you desire and can also include printed decals and kiosk wraps.