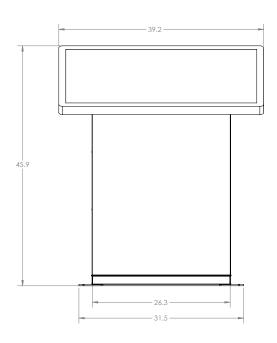

## IDLK42

The PDG IDLK42 indoor landscape kiosk is designed to support the ELO 4202L touch display. This kiosk features a sleek minimalistic modern look with no bulky top cabinet to support the ELO display. The kiosk base has a radius bottom which provides a smooth transition to the base support.