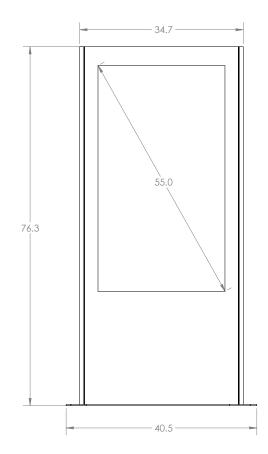

## IDPK55

The PDG IDPK55 indoor portrait kiosk is designed to support any commercial display from sizes 46" through 55" and can come as touch or non-touch. The kiosk comes equipped to accept a camera and NFC reader by way of "knockouts" in the front of the kiosk. If not needed simply leave the "knockouts" in place.

This kiosk is part pf PDG's family of indoor and outdoor portrait kiosks and is perfect for content and CMS partners who want to buy and then re-sell to the end users.

Constructed using 14 GA. high impact steel and shatter resistant polycarbonate display cover will insure longevity and years of use. This kiosk can be painted any color you desire and can also include printed decals and kiosk wraps.