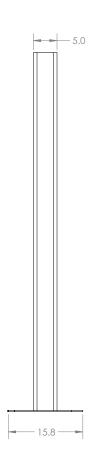

## IDPK55

The PDG IDPK55 indoor portrait kiosk is designed to support any commercial display from sizes 46" through 55" and can come as touch or non-touch. The kiosk comes equipped to accept a camera and NFC reader by way of "knockouts" in the front of the kiosk. If not needed simply leave the "knockouts" in place.

This kiosk is part pf PDG's family of indoor and outdoor portrait kiosks and is perfect for content and CMS partners who want to buy and then re-sell to the end users.

Constructed using 14 GA. high impact steel and shatter resistant polycarbonate display cover will insure longevity and years of use. This kiosk can be painted any color you desire and can also include printed decals and kiosk wraps.