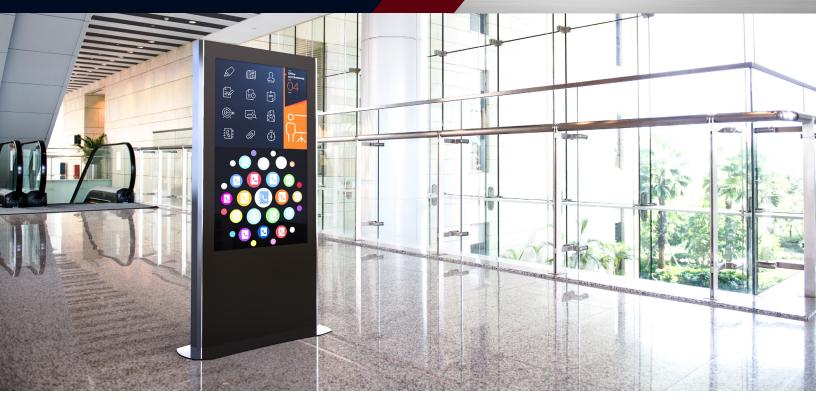

## 55" INDOOR KIOSK

Designed for your digital signage application

## IDPK55

The PDG IDPK55 indoor portrait kiosk is designed to support any commercial display from sizes 46" through 55" and can come as touch or non-touch. The kiosk comes equipped to accept a camera and NFC reader by way of "knockouts" in the front of the kiosk. If not needed simply leave the "knockouts" in place.

This kiosk is part pf PDG's family of indoor and outdoor portrait kiosks and is perfect for content and CMS partners who want to buy and then re-sell to the end users.

Constructed using 14 GA. high impact steel and shatter resistant polycarbonate display cover will insure longevity and years of use. This kiosk can be painted any color you desire and can also include printed decals and kiosk wraps.