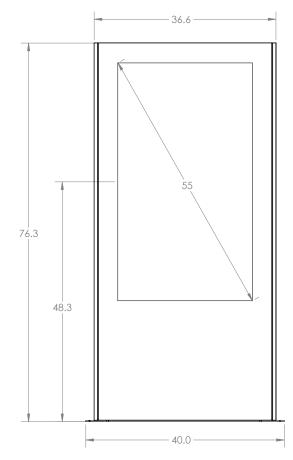

## ODPK55

The PDG ODPK55 outdoor portrait kiosk is designed to support any outdoor rated display from sizes 46" to 65". The kiosk can come equipped to accept a camera and NFC reader by way of "knockouts". The side rails are designed to take day to day impacts from people and carts. The side rails are made using high impact stainless steel and are removable.