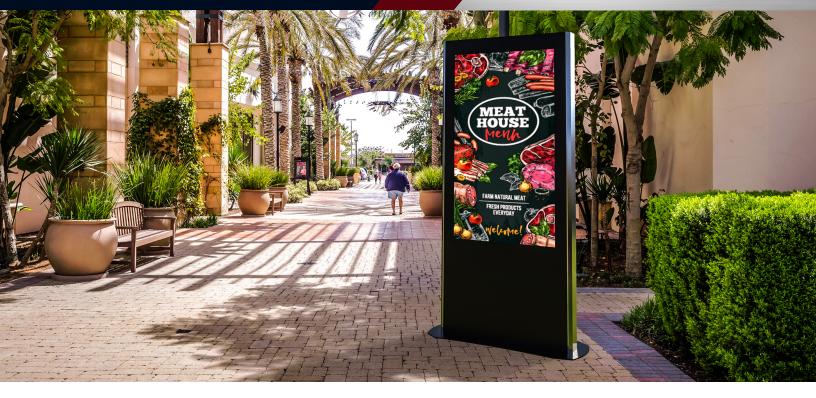

## **55" OUTDOOR PORTRAIT KIOSK**

Designed for your digital signage application

## ODPK55

The PDG ODPK55 outdoor portrait kiosk is designed to support any outdoor rated display from sizes 46" to 65". The kiosk can come equipped to accept a camera and NFC reader by way of "knockouts". The side rails are designed to take day to day impacts from people and carts. The side rails are made using high impact stainless steel and are removable.

This kiosk is part of PDG's family of indoor and outdoor portrait kiosks and is perfect for content and CMS partners who want to buy and then re-sell to the end users.

Constructed using 14 GA. and 12 GA. high impact steel which will insure longevity and years of use. This kiosk can be painted any color you desire and can also include printed decals and kiosk wraps.