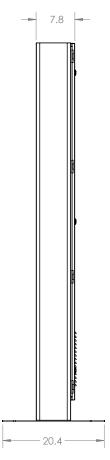

## ODPK55

The PDG ODPK55 outdoor portrait kiosk is designed to support any outdoor rated display from sizes 46" to 65". The kiosk can come equipped to accept a camera and NFC reader by way of "knockouts". The side rails are designed to take day to day impacts from people and carts. The side rails are made using high impact stainless steel and are removable.