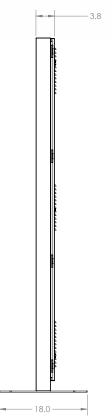

## PDGIDPK55

PDG's Sleek Portrait Kiosk is your ideal solution for any indoor digital signage needs. The kiosk can fit virtually any 55" commercial display and is available in Touch and Non-Touch. The kiosk has been designed with ease in mind. Once in place, the kiosk can be up and running in a matter of minutes. Be sure to ask PDG about any custom options for any application.

Available in Touch and Non-Touch

Supports almost every 55" commercial display

Six outlet surge suppressor included