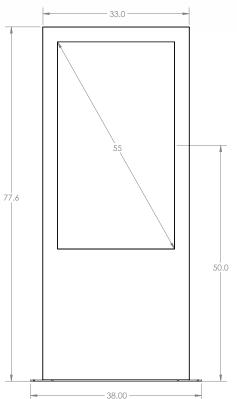

## PDGIDPK55

PDG's Sleek Portrait Kiosk is your ideal solution for any indoor digital signage needs. The kiosk can fit virtually any 55" commercial display and is available in Touch and Non-Touch. The kiosk has been designed with ease in mind. Once in place, the kiosk can be up and running in a matter of minutes. Be sure to ask PDG about any custom options for any application.

Available in Touch and Non-Touch

Supports almost every 55" commercial display

Six outlet surge suppressor included