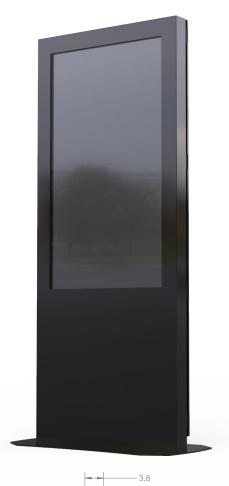

## **55" SLEEK INDOOR KIOSK**

Designed for your digital signage application

## PDGIDPK55

PDG's Sleek Portrait Kiosk is your ideal solution for any indoor digital signage needs. The kiosk can fit virtually any 55" commercial display and is available in Touch and Non-Touch. The kiosk has been designed with ease in mind. Once in place, the kiosk can be up and running in a matter of minutes. Be sure to ask PDG about any custom options for any application.