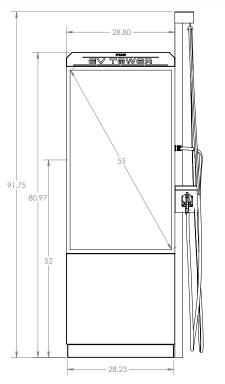

## QSR, Retail, Theaters, Casino's, Grocery Stores, Hotels, Local municipality parking lots and the list goes on and on.

This charger uses a Pro 40a, 10kw charger. The "smart" integrated technology comes with an App that measures power and voltage as well as the time a car started charging and the end of each charge. Constructed using 14 GA. and 12 GA. high impact steel and supporting the Samsung 55" OHF display you can be assured that you will receive years of service with this high quality EV charging kiosk. This kiosk can be painted any color you desire and can also include printed decals and kiosk wraps.