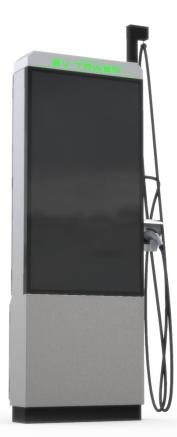

## 55" PDG EV TOWER

Designed for your digital signage application

## PDGEV55

The PDG EVTOWER smart electric car charging kiosk is designed to entice electric car owners to frequent your store locations and to offer convenience to EV vehicle owners.

The EV vehicle market is growing rapidly and the current infrastructure is unable to keep up with the demand. Your business can become part of the infrastructure solution!

## QSR, Retail, Theaters, Casino's, Grocery Stores, Hotels, Local municipality parking lots and the list goes on and on.

This charger uses a Pro 40a, 10kw charger. The "smart" integrated technology comes with an App that measures power and voltage as well as the time a car started charging and the end of each charge. Constructed using 14 GA. and 12 GA. high impact steel and supporting the Samsung 55" OHF display you can be assured that you will receive years of service with this high quality EV charging kiosk. This kiosk can be painted any color you desire and can also include printed decals and kiosk wraps.