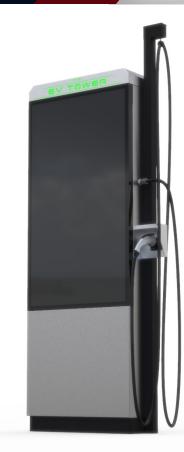

## 55" PDG EV TOWER

Designed for your digital signage application

## PDGEV55

The PDG EVTOWER smart electric car charging kiosk is designed to entice electric car owners to frequent your store locations and to offer convenience to EV vehicle owners.

The EV vehicle market is growing rapidly and the current infrastructure is unable to keep up with the demand. Your business can become part of the infrastructure solution!

## QSR, Retail, Theaters, Casino's, Grocery Stores, Hotels, Local municipality parking lots and the list goes on and on.

This charger uses a Pro 40a, 10kw charger. The "smart" integrated technology comes with an App that measures power and voltage as well as the time a car started charging and the end of each charge. Constructed using 14 GA. and 12 GA. high impact steel and supporting the Samsung 55" OHF display you can be assured that you will receive years of service with this high quality EV charging kiosk. This kiosk can be painted any color you desire and can also include printed decals and kiosk wraps.