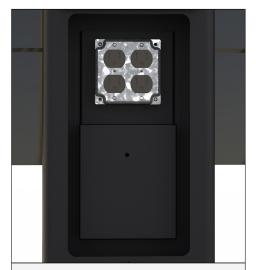

This solution comes equipped with a 4-outlet quad box and a Zero Surge model OEM6-20W-120 power filter. With this fully designed system surge issues are a thing of the past.