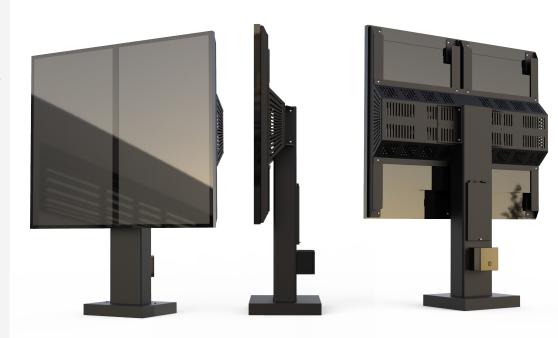

## 55" Double Samsung Digital Menu Board

Designed for your digital signage application

## QSRDMB255

The PDG QSRDMB255 is made for the QSR industry and supports (2) Samsung 55" OHF displays. This digital drive thru menu board is rated for temperatures of -20f to 122f and is wind load rated up to 140 mph. This system is unique in that there are no custom designed display cabinets. The Samsung OHF display is already IP56 rated and does not require additional protection from the environment.

Since this solution is a digital board mount you can buy the display or PDG can purchase IT if that is preferred. PDG stocks this solution and can ship in (24) hours.

Constructed using 7 GA. high impact steel braces and ½" thick walled tubing which will insure longevity and years of use. This DMB solution is first primed with a zinc rich primer and can be painted virtually any color you want. For high traffic areas there is an optional front cover bumper housing available.

This solution comes equipped with a 4-outlet quad box and a Zero Surge model OEM6-20W-120 power filter. With this fully designed system surge issues are a thing of the past.