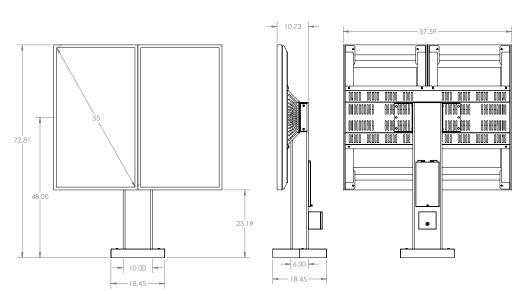

## QSRDMB255

The PDG QSRDMB255 is made for the QSR industry and supports (2) Samsung 55" OHF displays. This digital drive thru menu board is rated for temperatures of -20f to 122f and is wind load rated up to 140 mph. This system is unique in that there are no custom designed display cabinets. The Samsung OHF display is already IP56 rated and does not require additional protection from the environment.

Since this solution is a digital board mount you can buy the display or PDG can purchase IT if that is preferred. PDG stocks this solution and can ship in (24) hours.

Constructed using 7 GA. high impact steel braces and ½" thick walled tubing which will insure longevity and years of use. This DMB solution is first primed with a zinc rich primer and can be painted virtually any color you want. For high traffic areas there is an optional front cover bumper housing available.