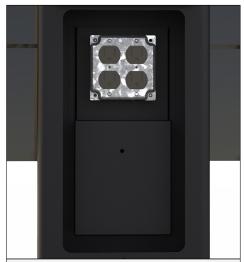

This solution comes equipped with a 4-outlet quad box and a Zero Surge model OEM6-20W-120 power filter. With this fully designed system surge issues are a thing of the past.