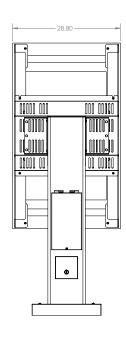

## **QSRDMB155**

The PDG QSRDMB155 is made for the QSR industry and supports (1) Samsung 55" OHF display. This digital drive thru menu board is rated for temperatures of -20f to 122f and is wind load rated up to 140 mph. This system is unique in that there are no custom designed display cabinets. The Samsung OHF display is already IP56 rated and does not require additional protection from the environment.

Since this solution is a digital board mount you can buy the display or PDG can purchase IT if that is preferred. PDG stocks this solution and can ship in (24) hours.

Constructed using 7 GA. high impact steel braces and ¼" thick walled tubing which will insure longevity and years of use. This DMB solution is first primed with a zinc rich primer and can be painted virtually any color you want. For high traffic areas there is an optional front cover bumper housing available.

This solution comes equipped with a 4-outlet quad box and a Zero Surge model OEM6-20W-120 power filter. With this fully designed system surge issues are a thing of the past.