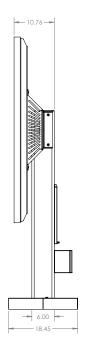

## **QSRDMB155**

The PDG QSRDMB155 is made for the QSR industry and supports (1) Samsung 55" OHF display. This digital drive thru menu board is rated for temperatures of -20f to 122f and is wind load rated up to 140 mph. This system is unique in that there are no custom designed display cabinets. The Samsung OHF display is already IP56 rated and does not require additional protection from the environment.

Since this solution is a digital board mount you can buy the display or PDG can purchase IT if that is preferred. PDG stocks this solution and can ship in (24) hours.

Constructed using 7 GA. high impact steel braces and ¼" thick walled tubing which will insure longevity and years of use. This DMB solution is first primed with a zinc rich primer and can be painted virtually any color you want. For high traffic areas there is an optional front cover bumper housing available.