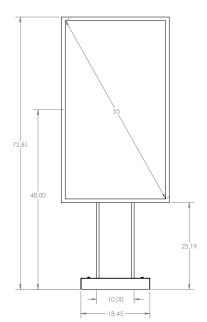

## **QSRDMB155**

The PDG QSRDMB155 is made for the QSR industry and supports (1) Samsung 55" OHF display. This digital drive thru menu board is rated for temperatures of -20f to 122f and is wind load rated up to 140 mph. This system is unique in that there are no custom designed display cabinets. The Samsung OHF display is already IP56 rated and does not require additional protection from the environment.

Since this solution is a digital board mount you can buy the display or PDG can purchase IT if that is preferred. PDG stocks this solution and can ship in (24) hours.

Constructed using 7 GA. high impact steel braces and ¼" thick walled tubing which will insure longevity and years of use. This DMB solution is first primed with a zinc rich primer and can be painted virtually any color you want. For high traffic areas there is an optional front cover bumper housing available.