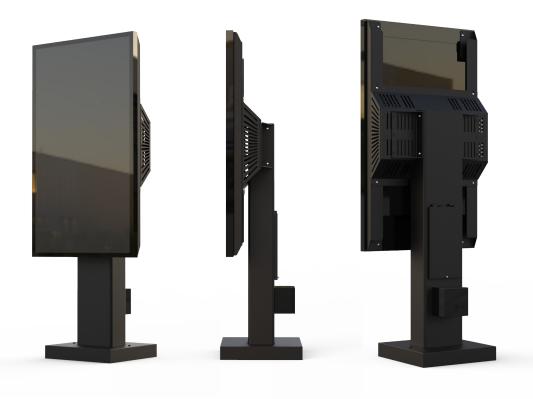

## **QSRDMB155**

The PDG QSRDMB155 is made for the QSR industry and supports (1) Samsung 55" OHF display. This digital drive thru menu board is rated for temperatures of -20f to 122f and is wind load rated up to 140 mph. This system is unique in that there are no custom designed display cabinets. The Samsung OHF display is already IP56 rated and does not require additional protection from the environment.

Since this solution is a digital board mount you can buy the display or PDG can purchase IT if that is preferred. PDG stocks this solution and can ship in (24) hours.

Constructed using 7 GA. high impact steel braces and ¼" thick walled tubing which will insure longevity and years of use. This DMB solution is first primed with a zinc rich primer and can be painted virtually any color you want. For high traffic areas there is an optional front cover bumper housing available.

This solution comes equipped with a 4-outlet quad box and a Zero Surge model OEM6-20W-120 power filter. With this fully designed system surge issues are a thing of the past.