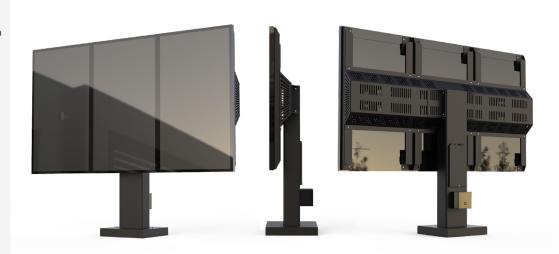

## **QSRDMB355**

The PDG QSRDMB355 is made for the QSR industry and supports (3) Samsung 55" OHF displays. This digital drive thru menu board is rated for temperatures of -20f to 122f and is wind load rated up to 140 mph. This system is unique in that there are no custom designed display cabinets. The Samsung OHF display is already IP56 rated and does not require additional protection from the environment.

Since this solution is a digital board mount you can buy the display or PDG can purchase IT if that is preferred. PDG stocks this solution and can ship in (24) hours.

Constructed using 7 GA. high impact steel braces and ½" thick walled tubing which will insure longevity and years of use. This DMB solution is first primed with a zinc rich primer and can be painted virtually any color you want. For high traffic areas there is an optional front cover bumper housing available.

This solution comes equipped with a 4-outlet quad box and a Zero Surge model OEM6-20W-120 power filter. With this fully designed system surge issues are a thing of the past.