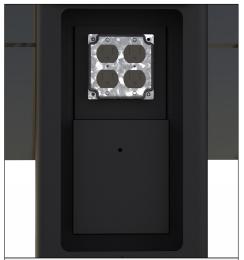

This solution comes equipped with a 4-outlet quad box and a Zero Surge model OEM6-20W-120 power filter. With this fully designed system surge issues are a thing of the past.