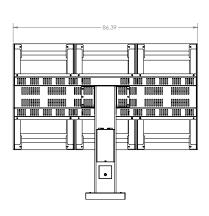

## **QSRDMB355**

The PDG QSRDMB355 is made for the QSR industry and supports (3) Samsung 55" OHF displays. This digital drive thru menu board is rated for temperatures of -20f to 122f and is wind load rated up to 140 mph. This system is unique in that there are no custom designed display cabinets. The Samsung OHF display is already IP56 rated and does not require additional protection from the environment.

Since this solution is a digital board mount you can buy the display or PDG can purchase IT if that is preferred. PDG stocks this solution and can ship in (24) hours.

Constructed using 7 GA. high impact steel braces and ½" thick walled tubing which will insure longevity and years of use. This DMB solution is first primed with a zinc rich primer and can be painted virtually any color you want. For high traffic areas there is an optional front cover bumper housing available.