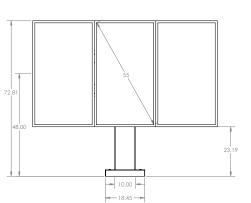

## 55" Triple Samsung Digital Menu Board

Designed for your digital signage application

## **QSRDMB355**

The PDG QSRDMB355 is made for the QSR industry and supports (3) Samsung 55" OHF displays. This digital drive thru menu board is rated for temperatures of -20f to 122f and is wind load rated up to 140 mph. This system is unique in that there are no custom designed display cabinets. The Samsung OHF display is already IP56 rated and does not require additional protection from the environment.