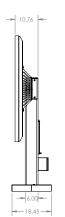

## 55" Triple Samsung Digital Menu Board

Designed for your digital signage application

## **QSRDMB355**

The PDG QSRDMB355 is made for the QSR industry and supports (3) Samsung 55" OHF displays. This digital drive thru menu board is rated for temperatures of -20f to 122f and is wind load rated up to 140 mph. This system is unique in that there are no custom designed display cabinets. The Samsung OHF display is already IP56 rated and does not require additional protection from the environment.