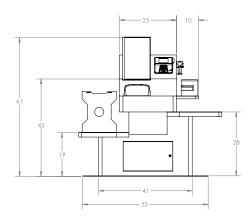

Constructed using 14 GA. and 12 GA. high impact steel which will insure longevity and years of use. This self-service checkout can be painted any color you desire and can also include printed decals and full printed wraps