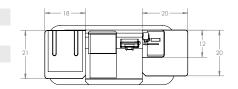

Constructed using 14 GA. and 12 GA. high impact steel which will insure longevity and years of use. This self-service checkout can be painted any color you desire and can also include printed decals and full printed wraps