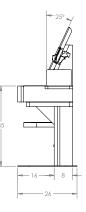

Constructed using 14 GA. and 12 GA. high impact steel which will insure longevity and years of use. This self-service checkout can be painted any color you desire and can also include printed decals and full printed wraps