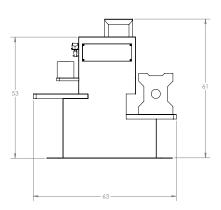

## INTEGRATED COMPONENTS

HP E23t touch display

Honeywell Xenon 1900 area image hand scanner Epson TM-H6000IV multifuntion printer Honeywell Stratos 2400 Bioptic scanner Verifone MX 900 series card reader