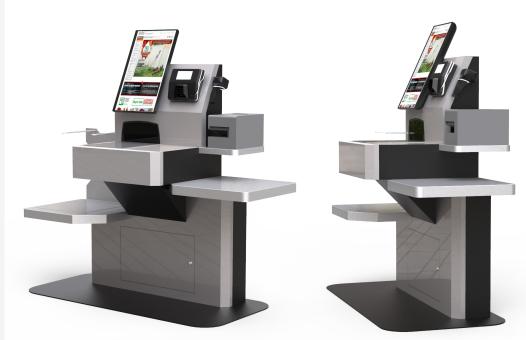

## **Cashless Self Checkout Kiosk**

Designed for your digital signage application

## **SCHPNCA-18**

The PDG SCHPNCA-18 is a self-service checkout designed for retail and grocery applications. Implementing this solution in your stores allows customers to have a faster, easier and more convenient alternative to long checkout lanes. This also gives your customers more privacy and control over their overall shopping experience

Constructed using 14 GA. and 12 GA. high impact steel which will insure longevity and years of use. This self-service checkout can be painted any color you desire and can also include printed decals and full printed wraps

## INTEGRATED COMPONENTS

HP E23t touch display

Honeywell Xenon 1900 area image hand scanner Epson TM-H6000IV multifuntion printer Honeywell Stratos 2400 Bioptic scanner Verifone MX 900 series card reader